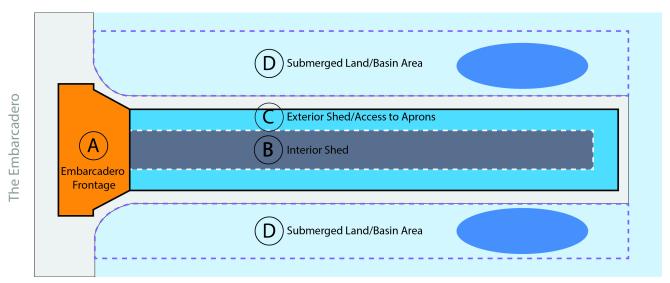

6. b. Using the image below, select your preferred area(s) of the pier facility. If the Agriculture Building is your preferred location, proceed to 6. c.

|          | A. Embarcadero Frontage: Access to The Embarcadero and associated foot, bicycle, and automobile traffic; lots of natural light; architecturally beautiful exterior; often two stories. |
|----------|----------------------------------------------------------------------------------------------------------------------------------------------------------------------------------------|
|          | B. Interior Shed: Spacious, open area that can be outfitted to suit your needs; minimal natural light; high ceilings; single story.                                                    |
|          | C. Exterior Shed/Access to Aprons: Beautiful, open water views; immediate bay access; immediate truck delivery access.                                                                 |
|          | C. & D. Exterior Shed/Access to Aprons and Submerged Land/Basin Area                                                                                                                   |
| <b>✓</b> | AD. Master Tenant Whole Pier                                                                                                                                                           |
|          | Other:                                                                                                                                                                                 |

## Layout of Pier Facility

6. c. Describe the areas and the portions of the site(s) you propose to occupy.