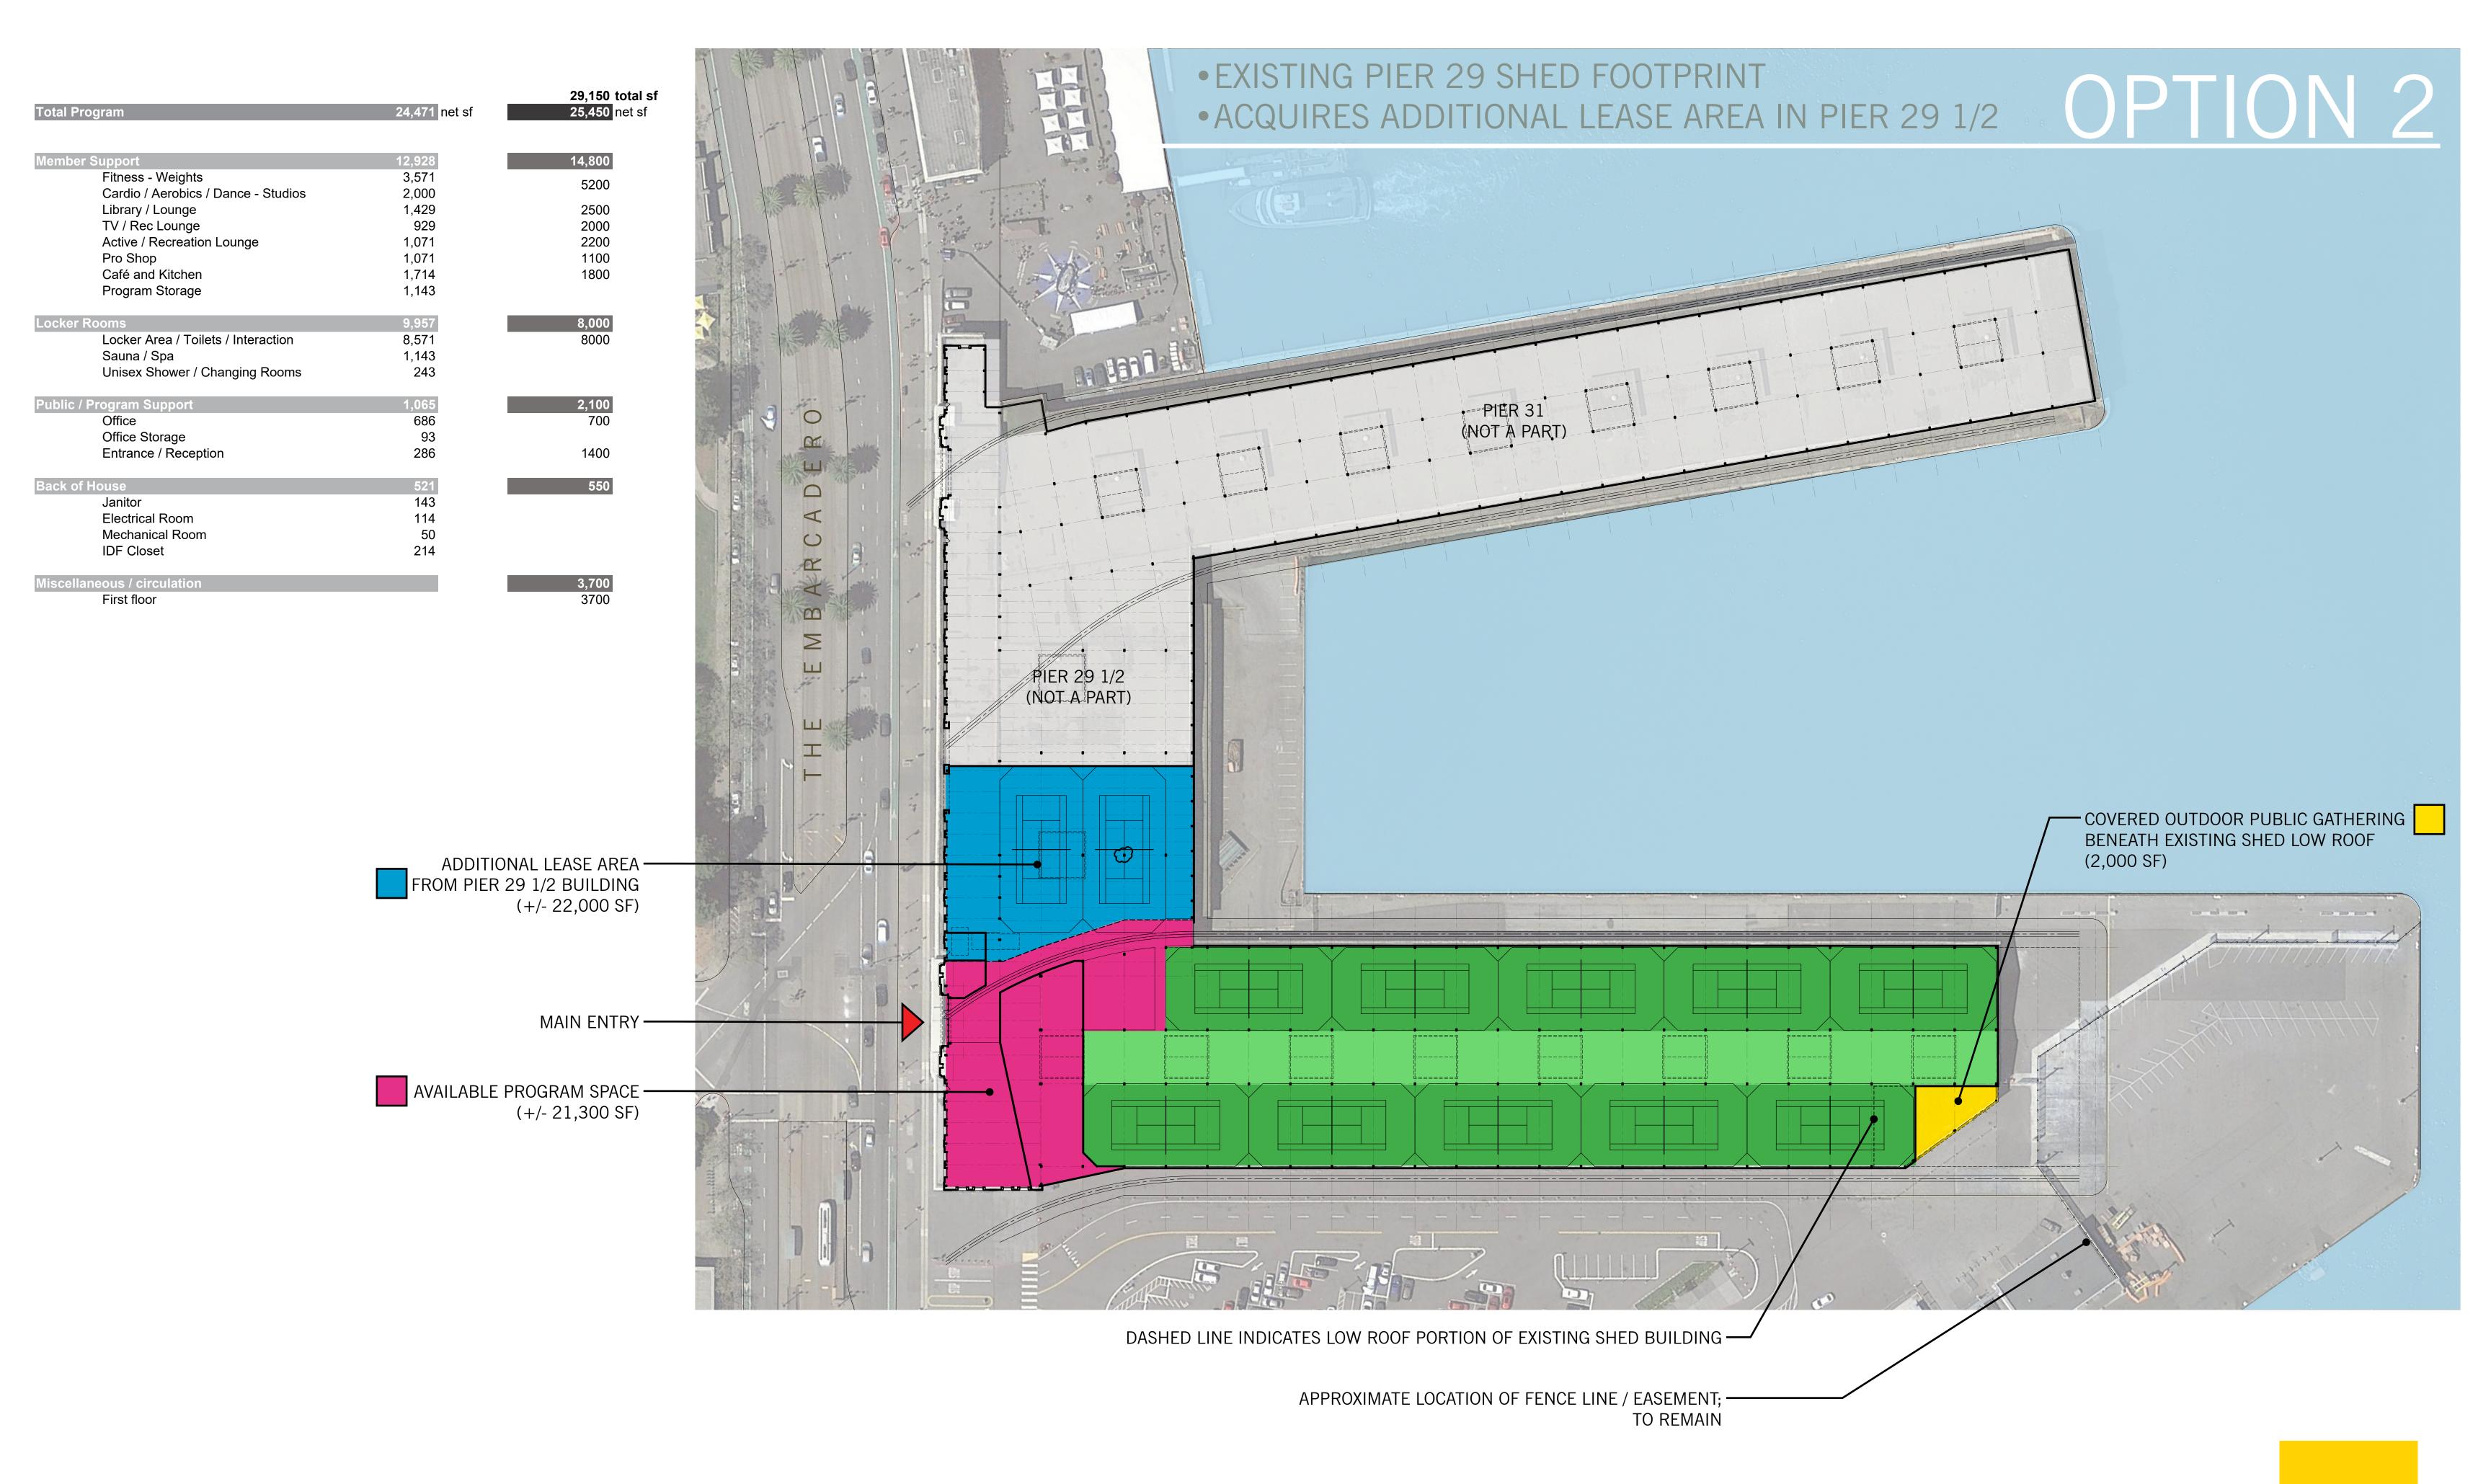

| Total Program                                            | 24,471 net sf   | 27,100 total sf<br>22,700 net sf |
|----------------------------------------------------------|-----------------|----------------------------------|
| Total Program                                            | 24,47 I liet Si | 22,700 net Si                    |
|                                                          | 10.000          |                                  |
| Member Support                                           | 12,928          | 13,450                           |
| Fitness - Weights<br>Cardio / Aerobics / Dance - Studios | 3,571<br>2,000  | 5500                             |
| Library / Lounge                                         | 1,429           | 2500                             |
| TV / Rec Lounge                                          | 929             | 1300                             |
| _                                                        | 1,071           | 2000                             |
| Active / Recreation Lounge                               | •               | 850                              |
| Pro Shop<br>Café and Kitchen                             | 1,071           |                                  |
|                                                          | 1,714           | 1300                             |
| Program Storage                                          | 1,143           |                                  |
| Locker Rooms                                             | 9,957           | 6,200                            |
| Locker Area / Toilets / Interaction                      | 8,571           | 6200                             |
| Sauna / Spa                                              | 1,143           |                                  |
| Unisex Shower / Changing Rooms                           | 243             |                                  |
| Public / Program Support                                 | 1,065           | 2,400                            |
| Office                                                   | 686             | 800                              |
| Office Storage                                           | 93              |                                  |
| Entrance / Reception                                     | 286             | 1600                             |
| <b>2</b>                                                 |                 | .000                             |
| Back of House                                            | 521             | 650                              |
| Janitor                                                  | 143             |                                  |
| Electrical Room                                          | 114             |                                  |
| Mechanical Room                                          | 50              |                                  |
| IDF Closet                                               | 214             |                                  |
| Miscellaneous / circulation                              |                 | 4,400                            |
| First floor                                              |                 | 3400                             |
| Second floor                                             |                 | 1000                             |
|                                                          |                 | 1000                             |
|                                                          |                 |                                  |

ADDITIONAL LEASE AREA -

(+/- 900 SF)

MAIN ENTRY -

FROM PIER 29 1/2 BUILDING

AVAILABLE PROGRAM SPACE – (+/- 13,500 SF)