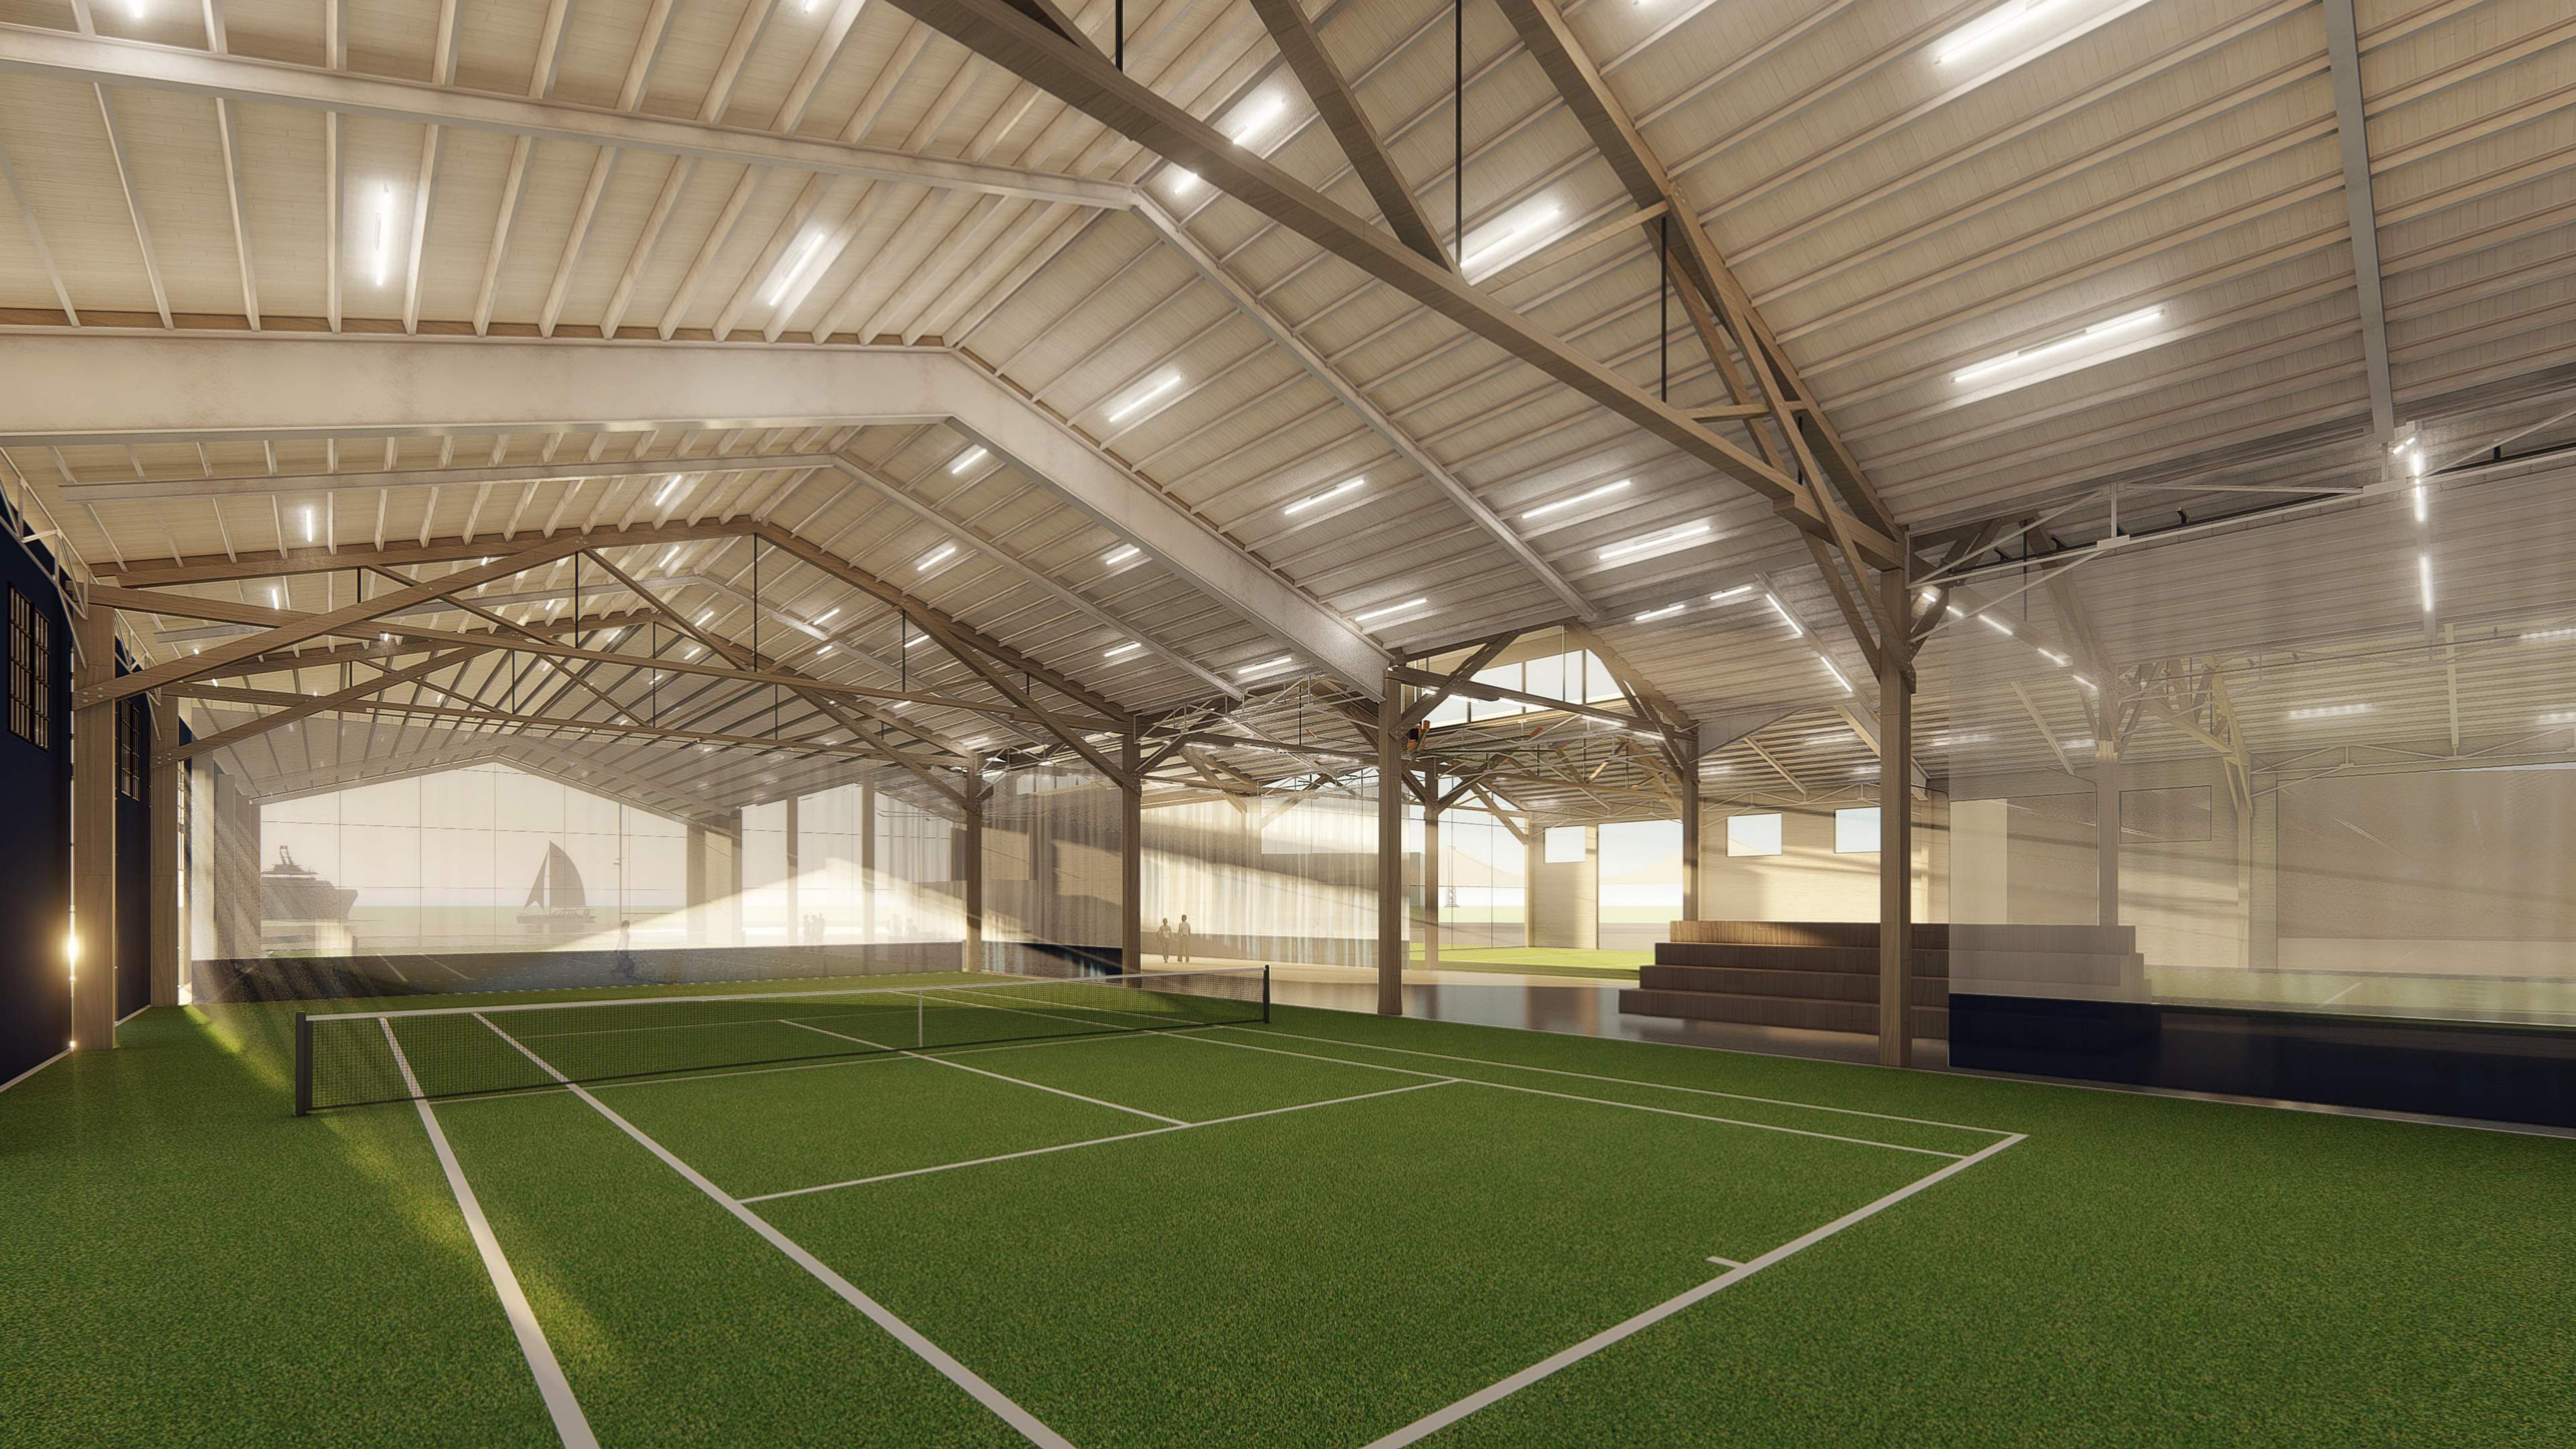

| 214             |                                  |
| Miscellaneous / circulation                              |                 | 4,400                            |
| First floor                                              |                 | 3400                             |
| Second floor                                             |                 | 1000                             |
|                                                          |                 | 1000                             |
|                                                          |                 |                                  |

ADDITIONAL LEASE AREA -

(+/- 900 SF)

MAIN ENTRY -

FROM PIER 29 1/2 BUILDING

AVAILABLE PROGRAM SPACE – (+/- 13,500 SF)





















## EXPLORATORIUM, SF (BY OTHERS)









CONTAINER BAR, AUSTIN (BY OTHERS)





CONTAINER PARK, LAS VEGAS (BY OTHERS)



**DAHLIN GROUP** ARCHITECTURE | PLANNING