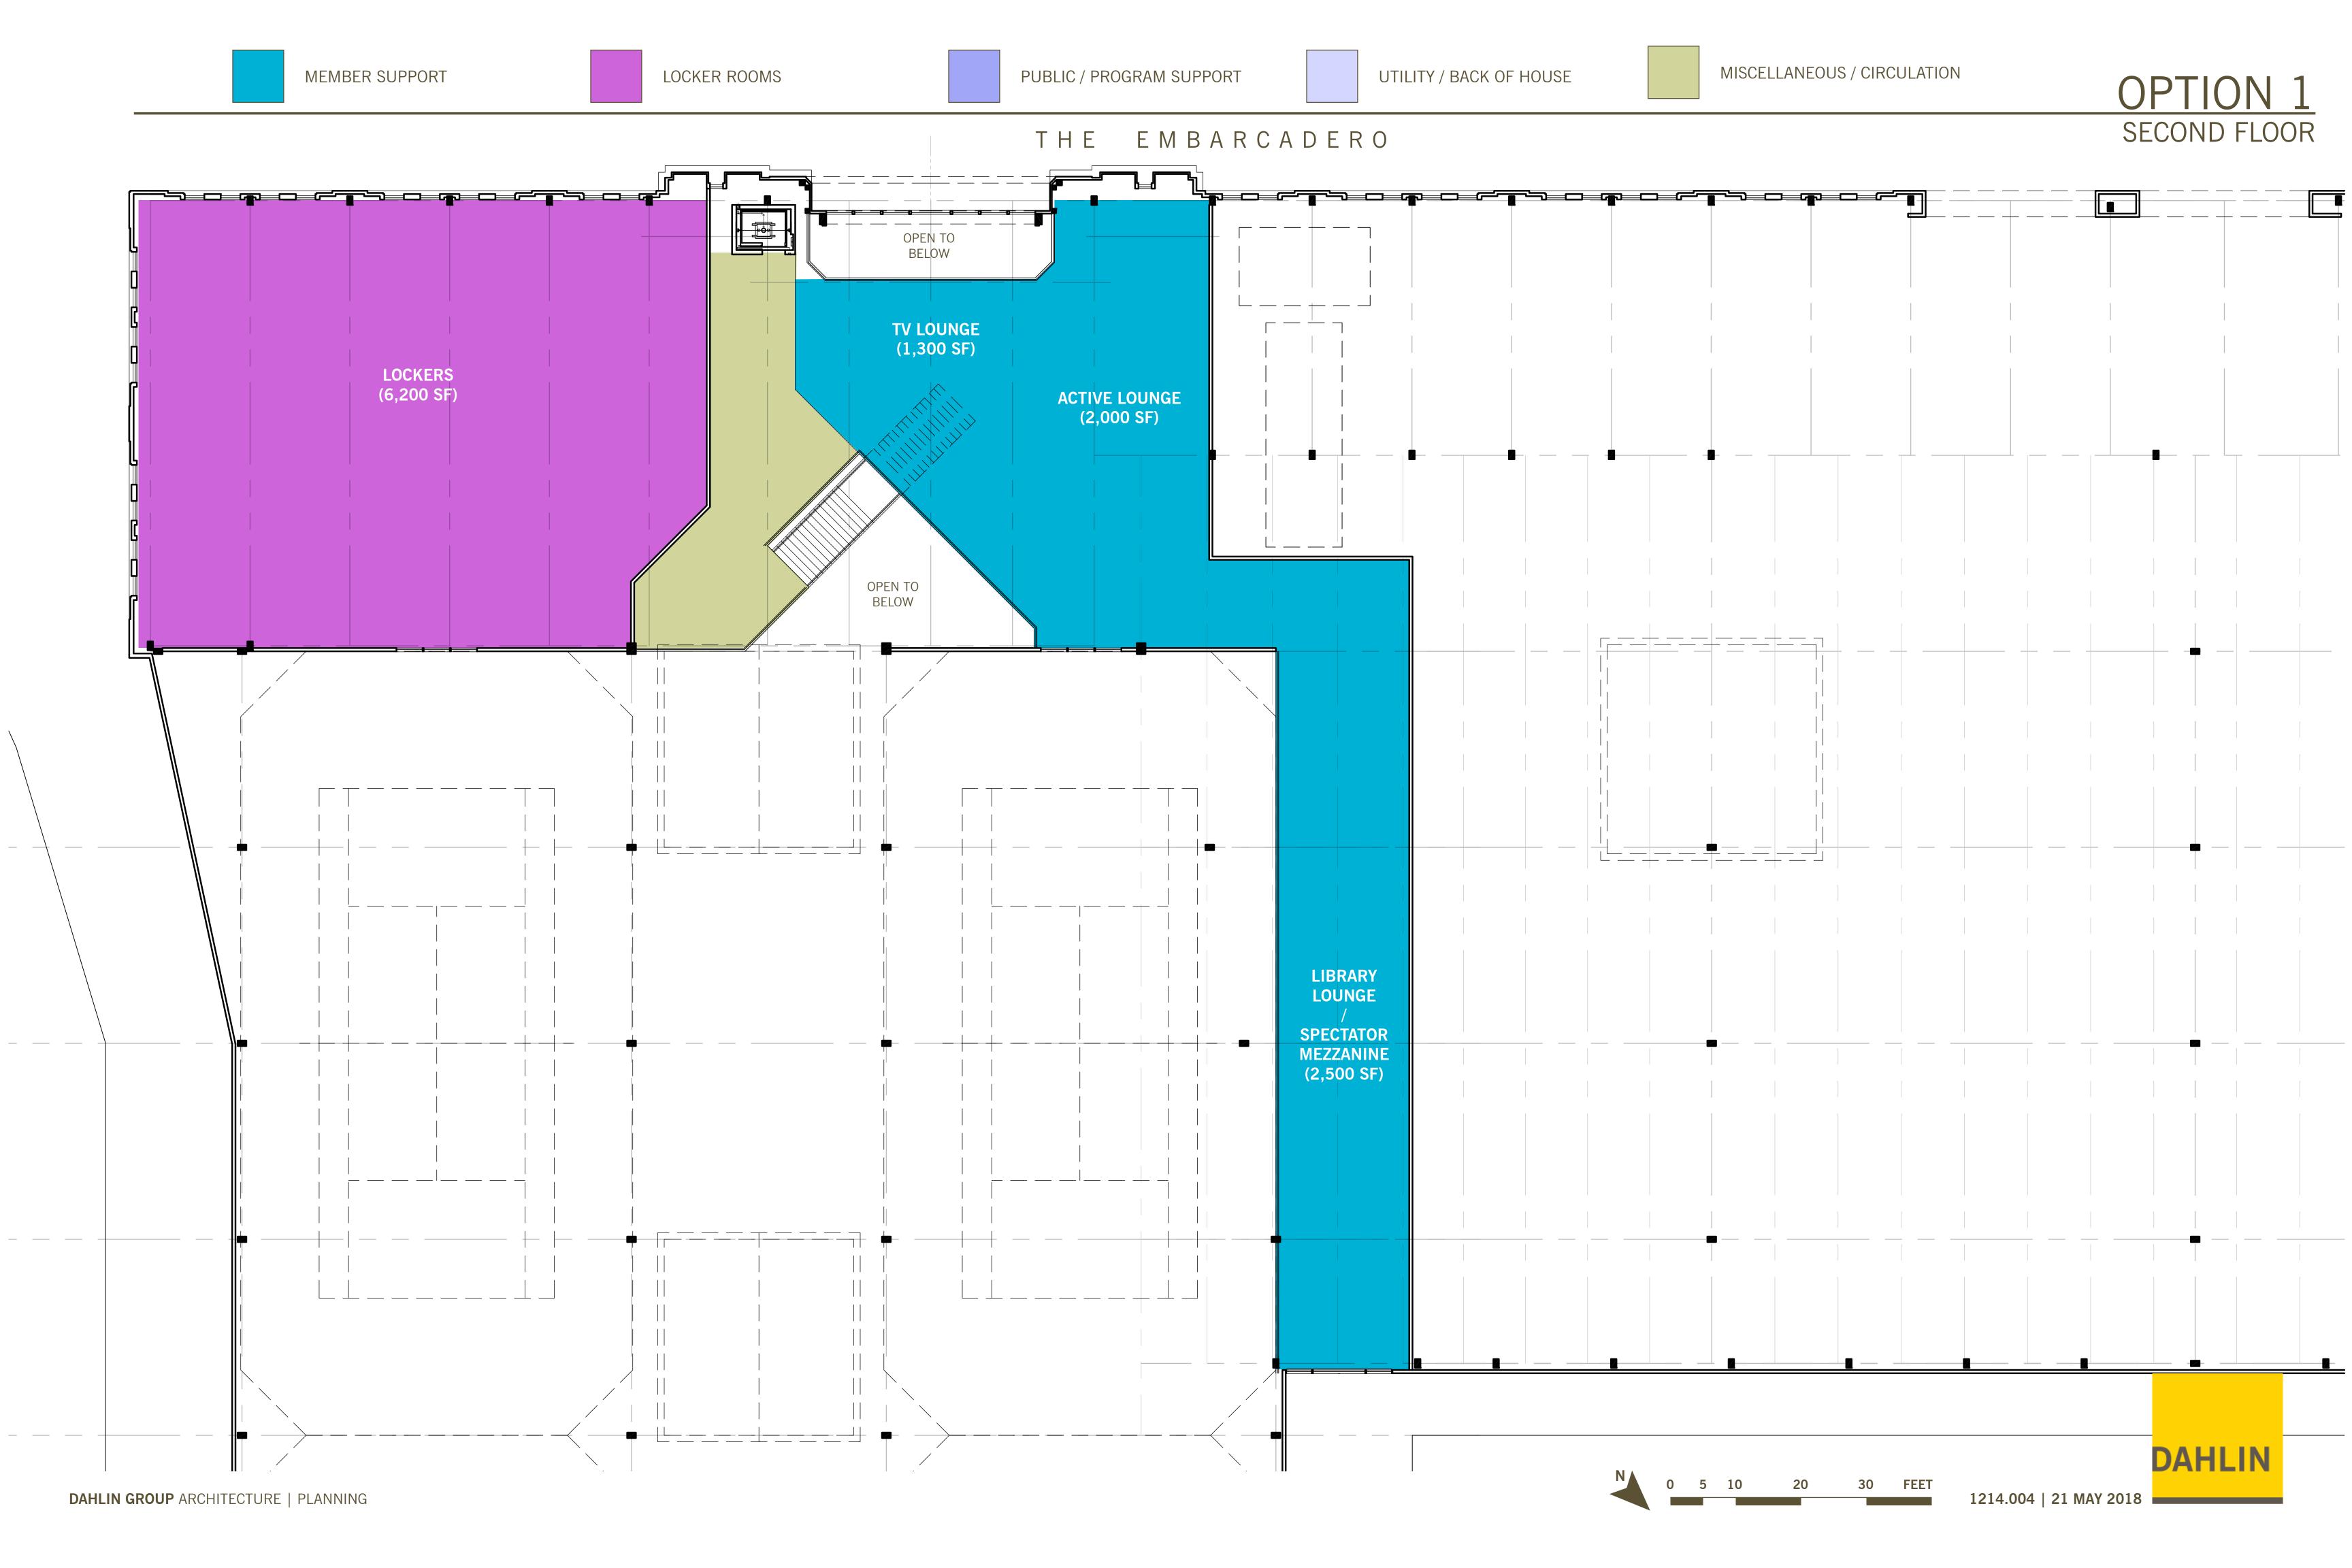

| Total Program                                            | 24,471 net sf   | 27,100 total sf<br>22,700 net sf |
|----------------------------------------------------------|-----------------|----------------------------------|
| Total Program                                            | 24,47 I liet Si | 22,700 net Si                    |
|                                                          | 10.000          |                                  |
| Member Support                                           | 12,928          | 13,450                           |
| Fitness - Weights<br>Cardio / Aerobics / Dance - Studios | 3,571<br>2,000  | 5500                             |
| Library / Lounge                                         | 1,429           | 2500                             |
| TV / Rec Lounge                                          | 929             | 1300                             |
| _                                                        | 1,071           | 2000                             |
| Active / Recreation Lounge                               | •               | 850                              |
| Pro Shop<br>Café and Kitchen                             | 1,071           |                                  |
|                                                          | 1,714           | 1300                             |
| Program Storage                                          | 1,143           |                                  |
| Locker Rooms                                             | 9,957           | 6,200                            |
| Locker Area / Toilets / Interaction                      | 8,571           | 6200                             |
| Sauna / Spa                                              | 1,143           |                                  |
| Unisex Shower / Changing Rooms                           | 243             |                                  |
| Public / Program Support                                 | 1,065           | 2,400                            |
| Office                                                   | 686             | 800                              |
| Office Storage                                           | 93              |                                  |
| Entrance / Reception                                     | 286             | 1600                             |
| <b>2</b>                                                 |                 | .000                             |
| Back of House                                            | 521             | 650                              |
| Janitor                                                  | 143             |                                  |
| Electrical Room                                          | 114             |                                  |
| Mechanical Room                                          | 50              |                                  |
| IDF Closet                                               | 214             |                                  |
| Miscellaneous / circulation                              |                 | 4,400                            |
| First floor                                              |                 | 3400                             |
| Second floor                                             |                 | 1000                             |
|                                                          |                 | 1000                             |
|                                                          |                 |                                  |