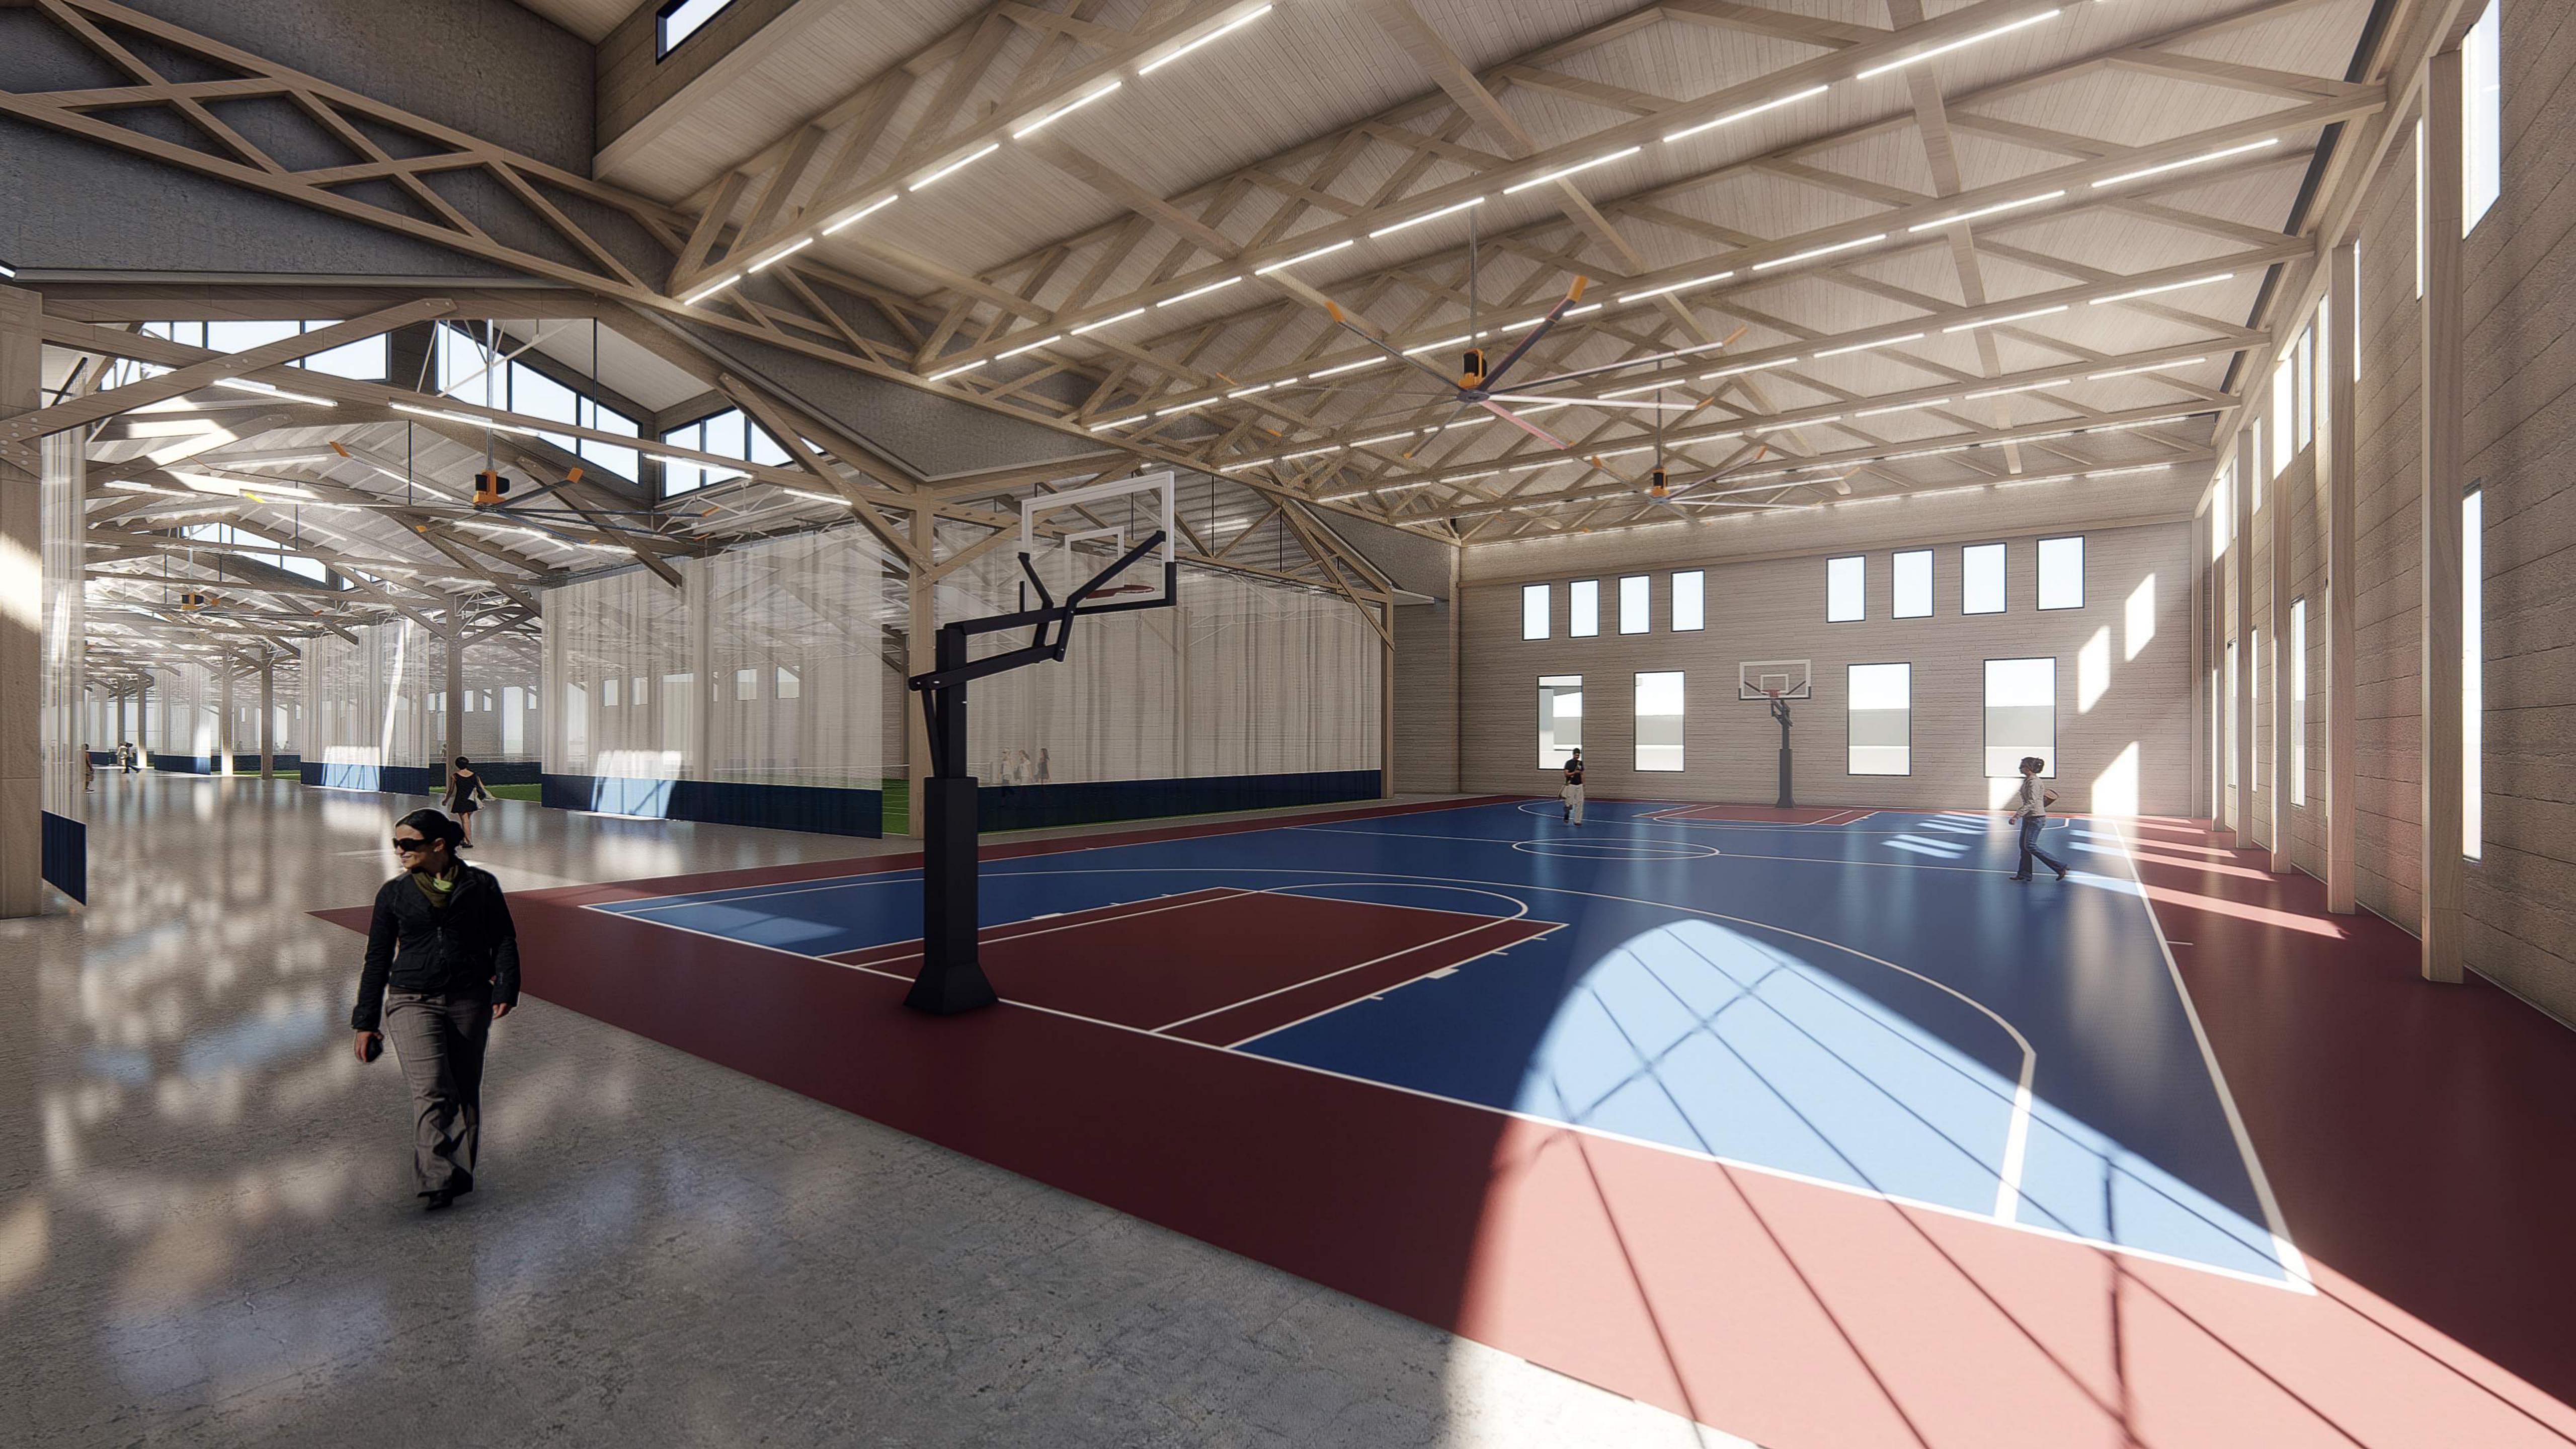

| 214             |                                  |
| Miscellaneous / circulation                              |                 | 4,400                            |
| First floor                                              |                 | 3400                             |
| Second floor                                             |                 | 1000                             |
|                                                          |                 | 1000                             |
|                                                          |                 |                                  |

ADDITIONAL LEASE AREA -

(+/- 900 SF)

MAIN ENTRY -

FROM PIER 29 1/2 BUILDING

AVAILABLE PROGRAM SPACE – (+/- 13,500 SF)





















## EXPLORATORIUM, SF (BY OTHERS)









CONTAINER BAR, AUSTIN (BY OTHERS)





CONTAINER PARK, LAS VEGAS (BY OTHERS)



**DAHLIN GROUP** ARCHITECTURE | PLANNING