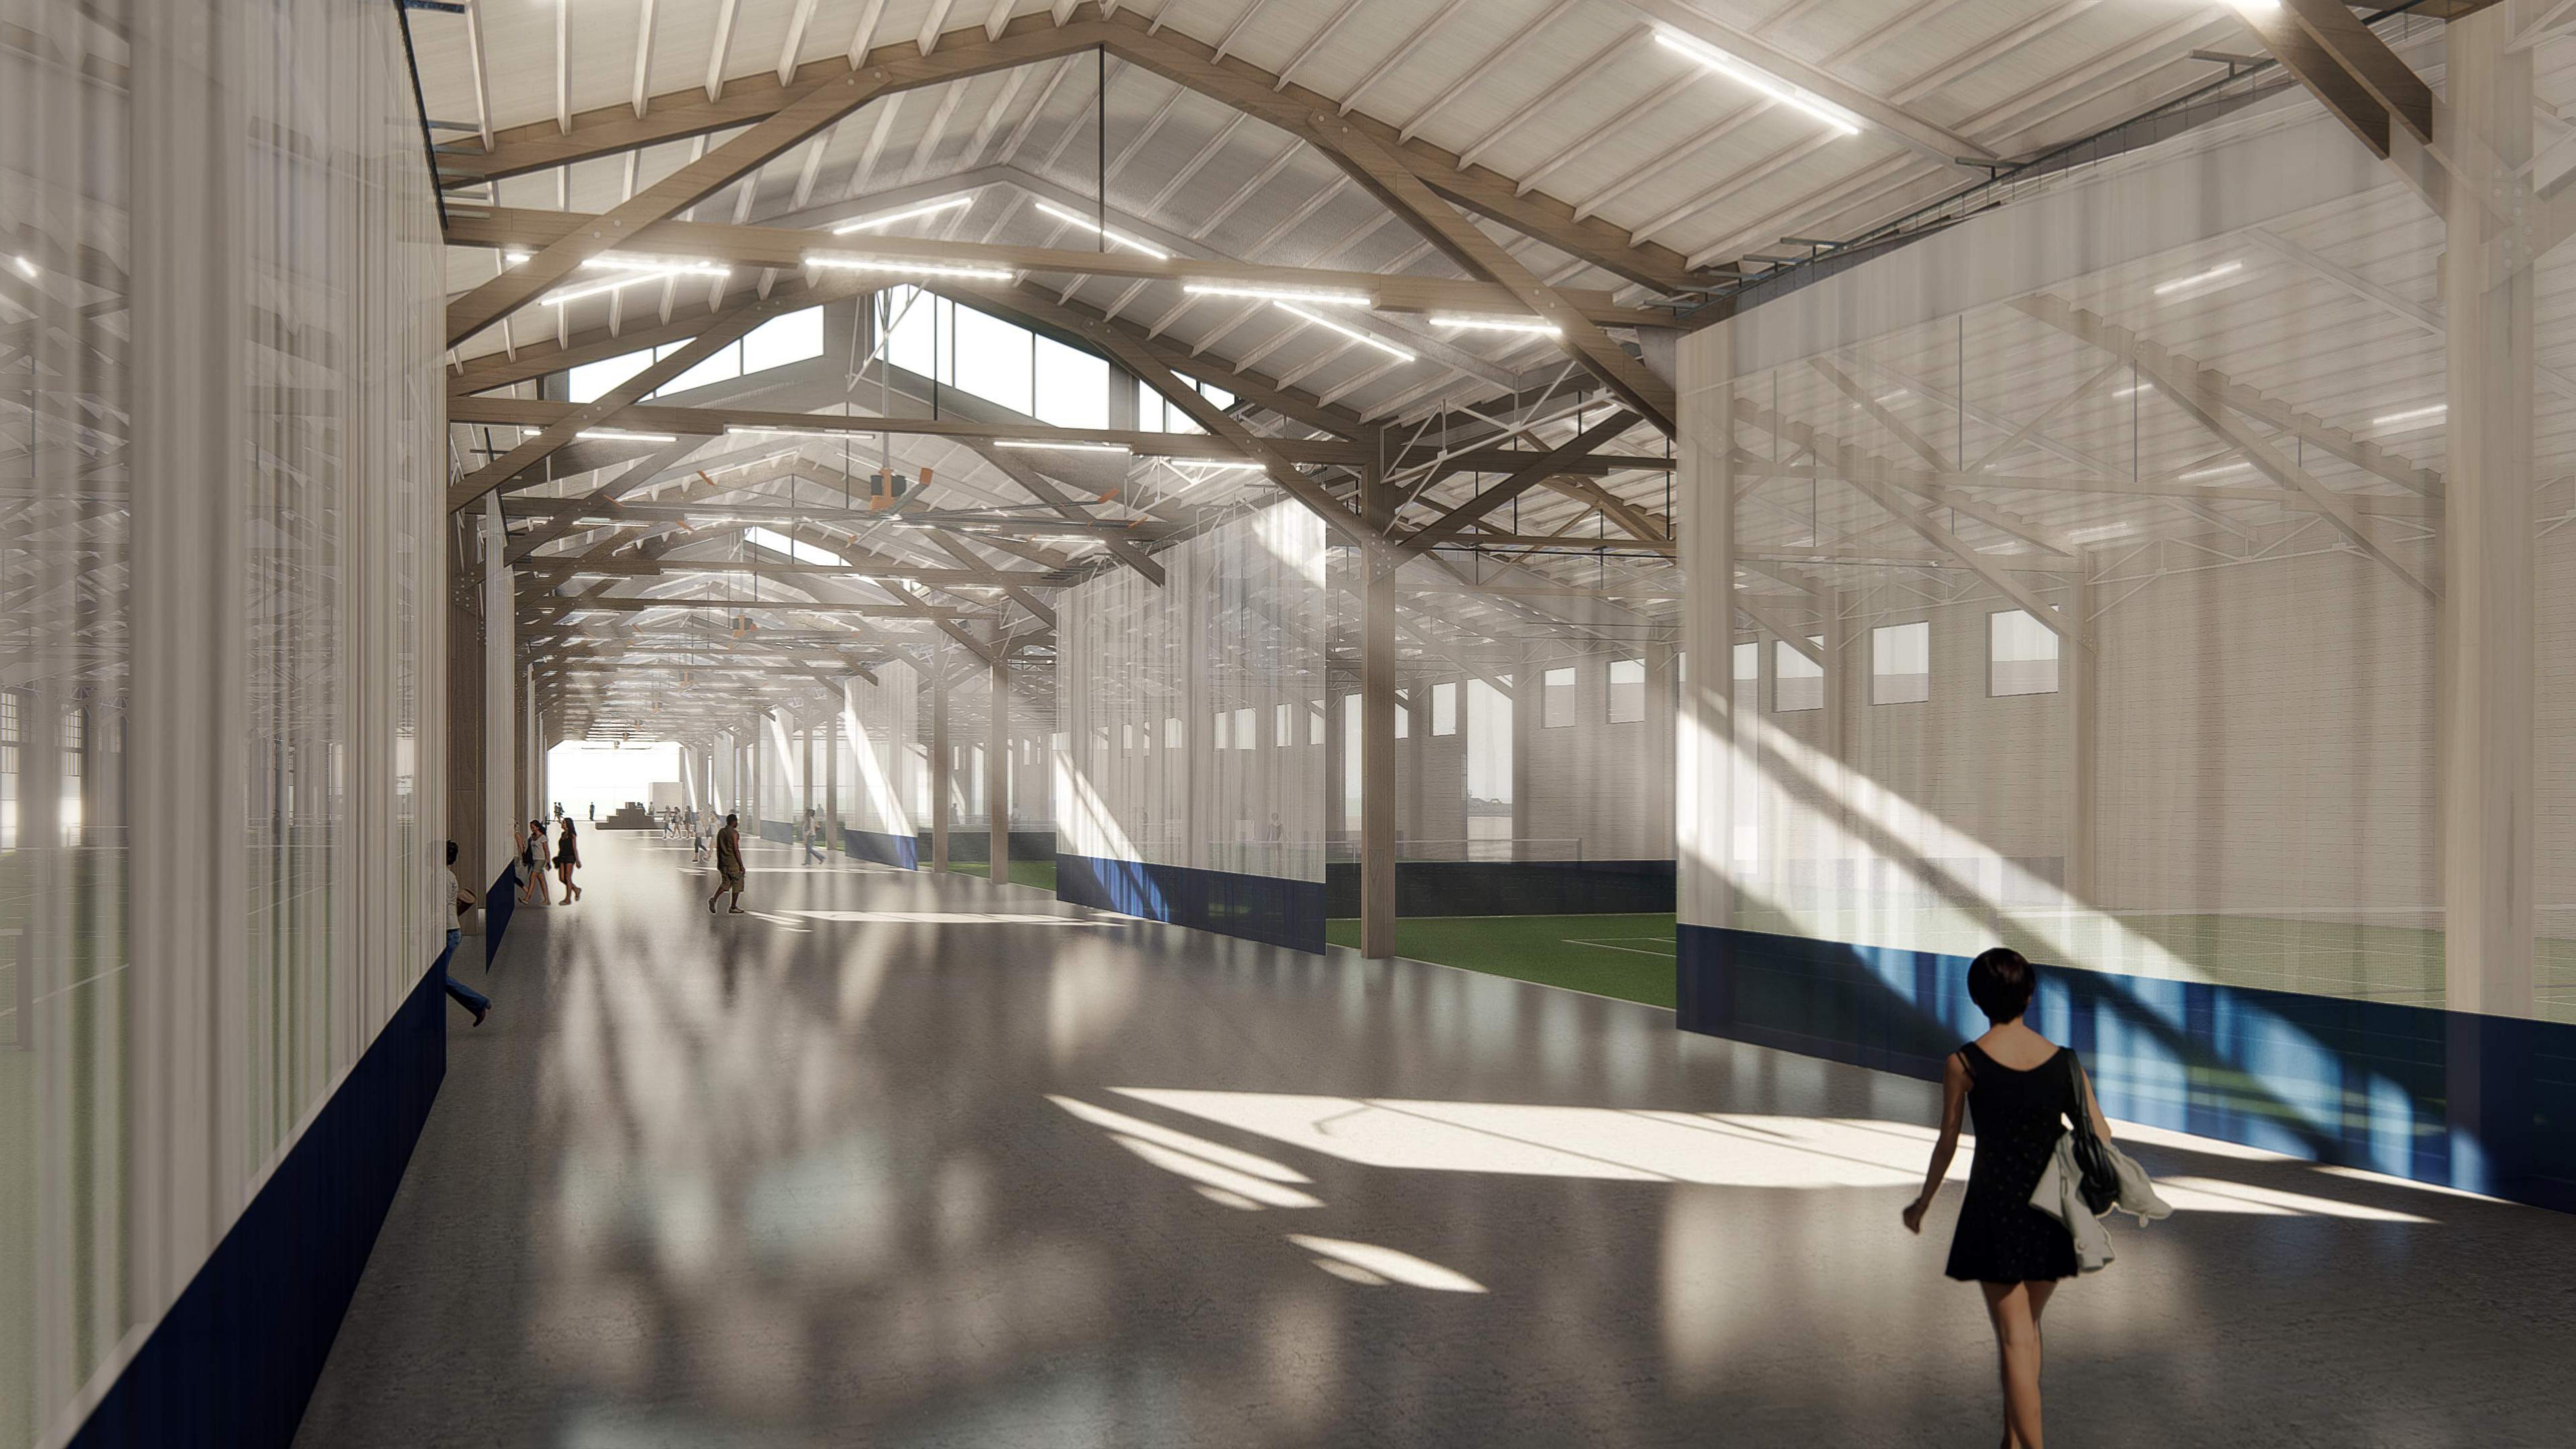

| 214             |                                  |
| Miscellaneous / circulation                              |                 | 4,400                            |
| First floor                                              |                 | 3400                             |
| Second floor                                             |                 | 1000                             |
|                                                          |                 | 1000                             |
|                                                          |                 |                                  |

ADDITIONAL LEASE AREA -

(+/- 900 SF)

MAIN ENTRY -

FROM PIER 29 1/2 BUILDING

AVAILABLE PROGRAM SPACE – (+/- 13,500 SF)





















## EXPLORATORIUM, SF (BY OTHERS)









CONTAINER BAR, AUSTIN (BY OTHERS)





CONTAINER PARK, LAS VEGAS (BY OTHERS)



**DAHLIN GROUP** ARCHITECTURE | PLANNING