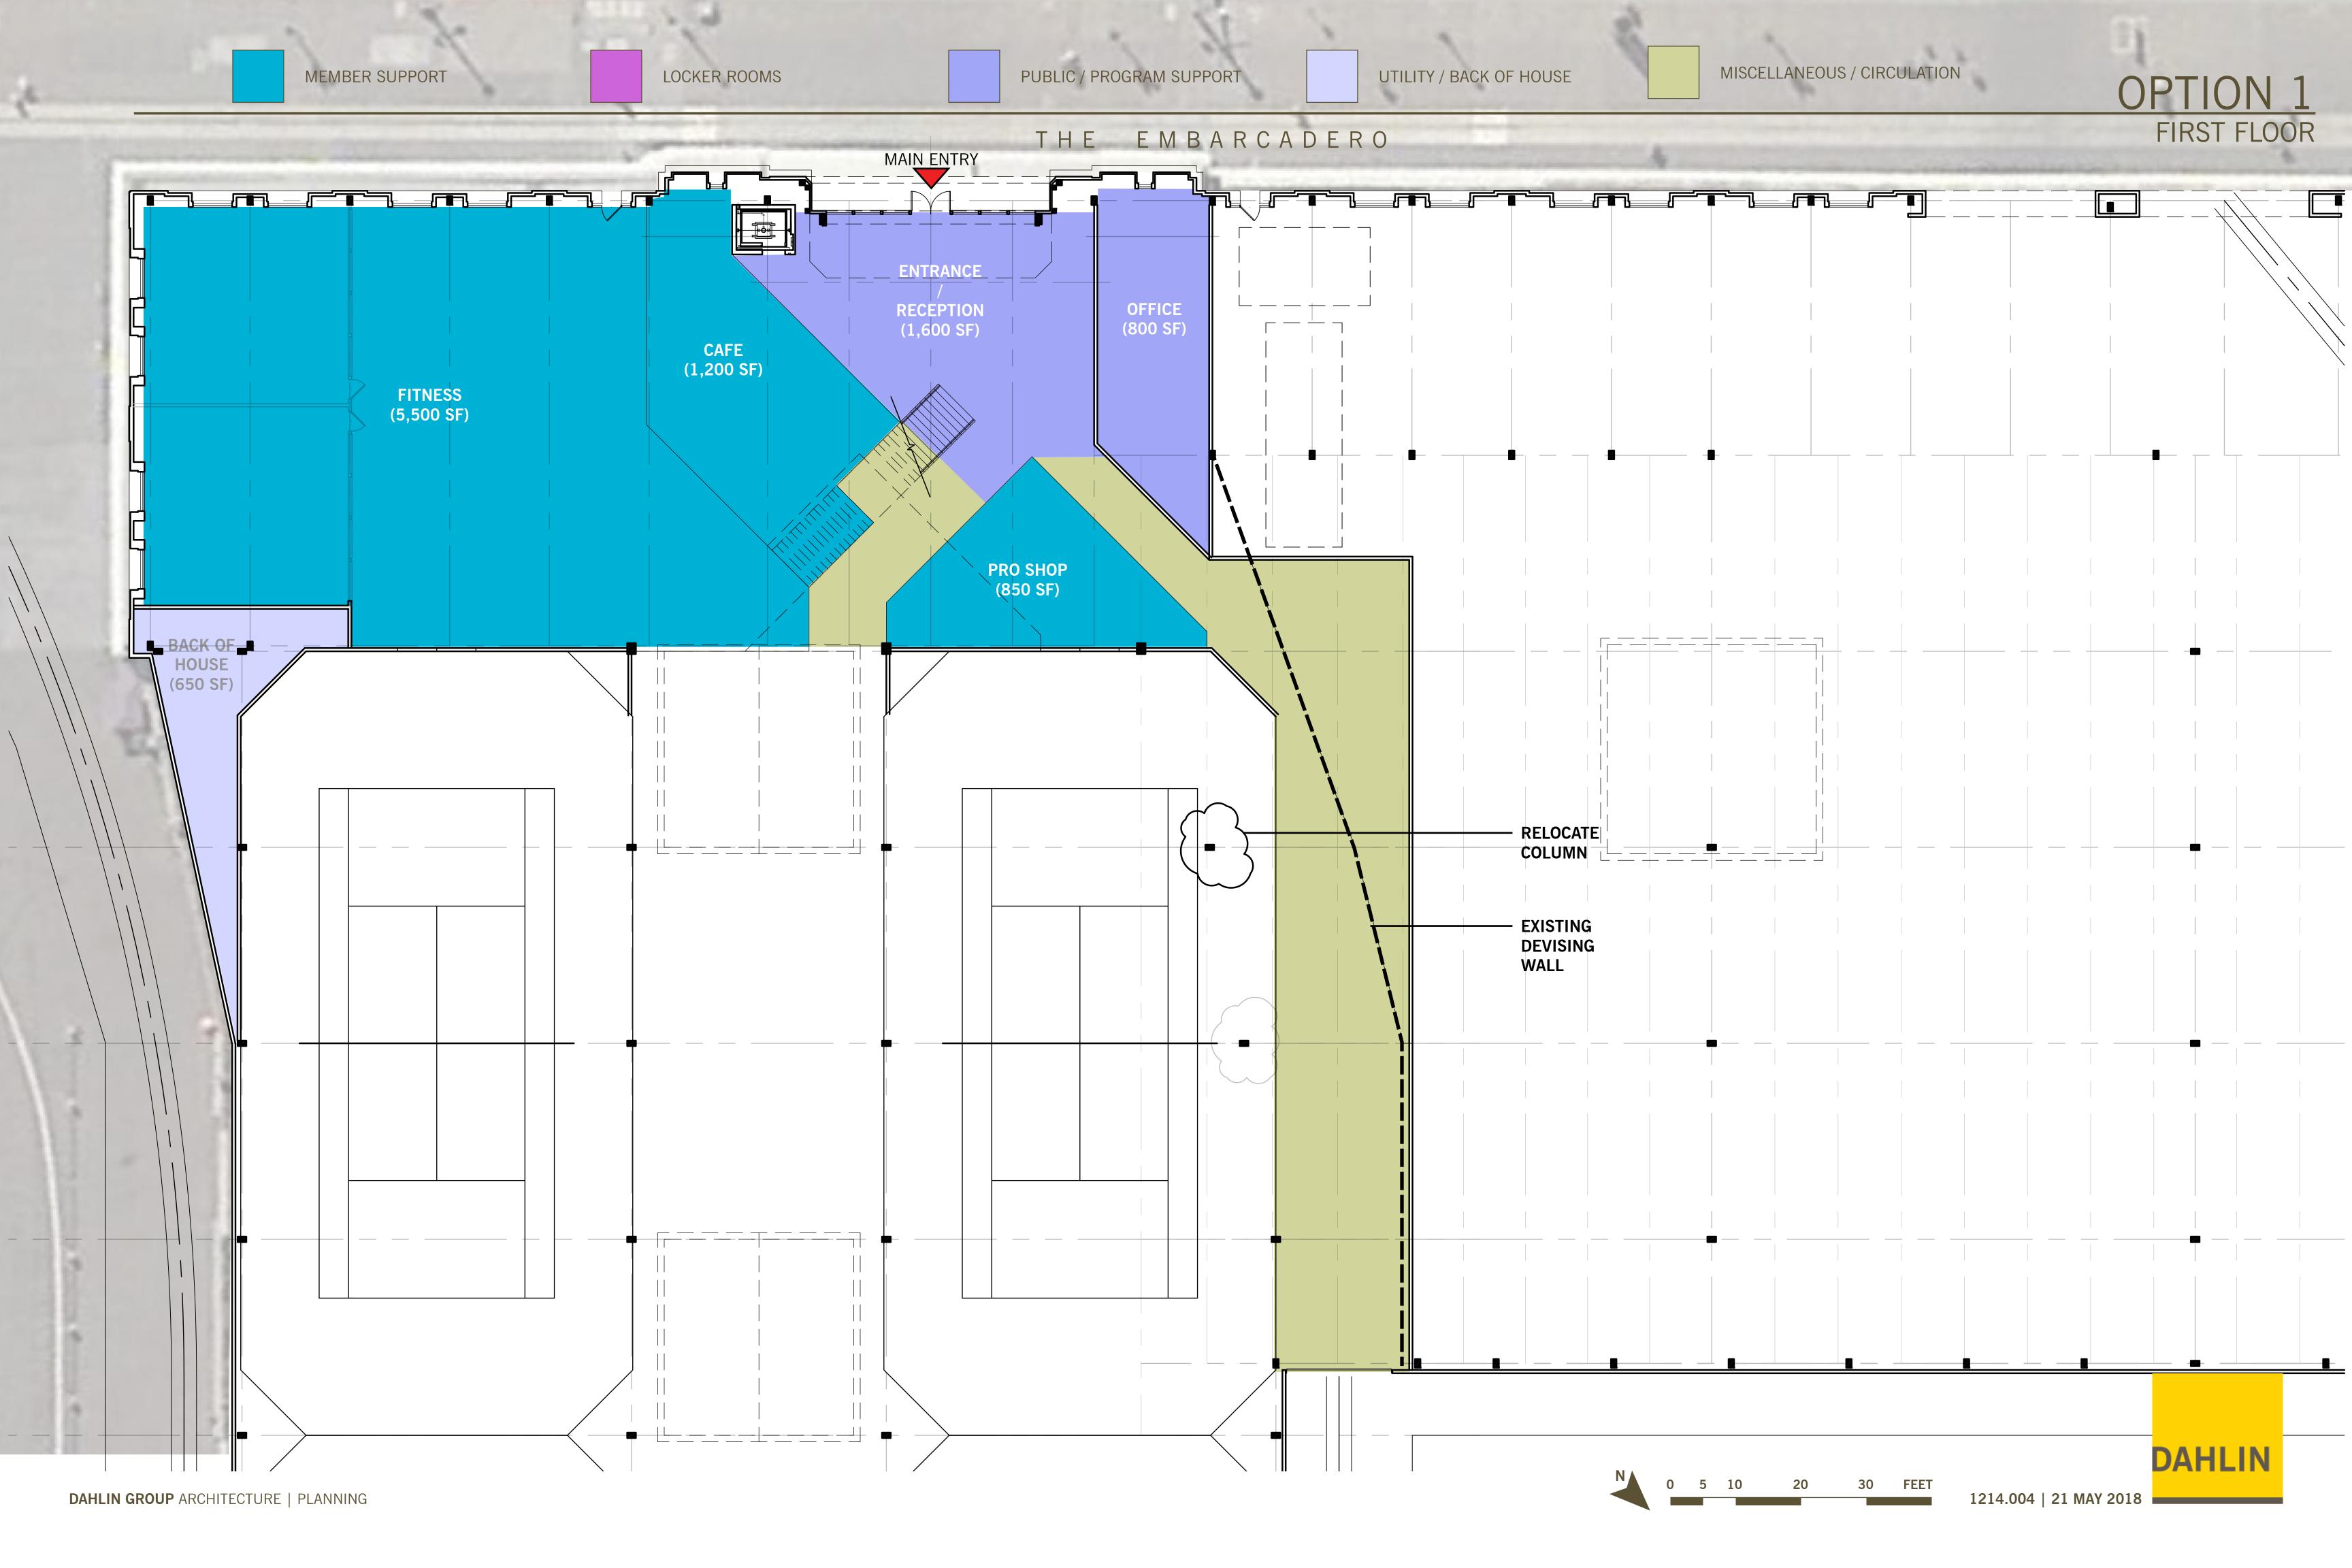

| Total Program                                            | 24,471 net sf   | 27,100 total sf<br>22,700 net sf |
|----------------------------------------------------------|-----------------|----------------------------------|
| Total Program                                            | 24,47 I liet Si | 22,700 net Si                    |
|                                                          | 10.000          |                                  |
| Member Support                                           | 12,928          | 13,450                           |
| Fitness - Weights<br>Cardio / Aerobics / Dance - Studios | 3,571<br>2,000  | 5500                             |
| Library / Lounge                                         | 1,429           | 2500                             |
| TV / Rec Lounge                                          | 929             | 1300                             |
| _                                                        | 1,071           | 2000                             |
| Active / Recreation Lounge                               | •               | 850                              |
| Pro Shop<br>Café and Kitchen                             | 1,071           |                                  |
|                                                          | 1,714           | 1300                             |
| Program Storage                                          | 1,143           |                                  |
| Locker Rooms                                             | 9,957           | 6,200                            |
| Locker Area / Toilets / Interaction                      | 8,571           | 6200                             |
| Sauna / Spa                                              | 1,143           |                                  |
| Unisex Shower / Changing Rooms                           | 243             |                                  |
| Public / Program Support                                 | 1,065           | 2,400                            |
| Office                                                   | 686             | 800                              |
| Office Storage                                           | 93              |                                  |
| Entrance / Reception                                     | 286             | 1600                             |
| <b>2</b>                                                 |                 | .000                             |
| Back of House                                            | 521             | 650                              |
| Janitor                                                  | 143             |                                  |
| Electrical Room                                          | 114             |                                  |
| Mechanical Room                                          | 50              |                                  |
| IDF Closet                                               | 214             |                                  |
| Miscellaneous / circulation                              |                 | 4,400                            |
| First floor                                              |                 | 3400                             |
| Second floor                                             |                 | 1000                             |
|                                                          |                 | 1000                             |
|                                                          |                 |                                  |