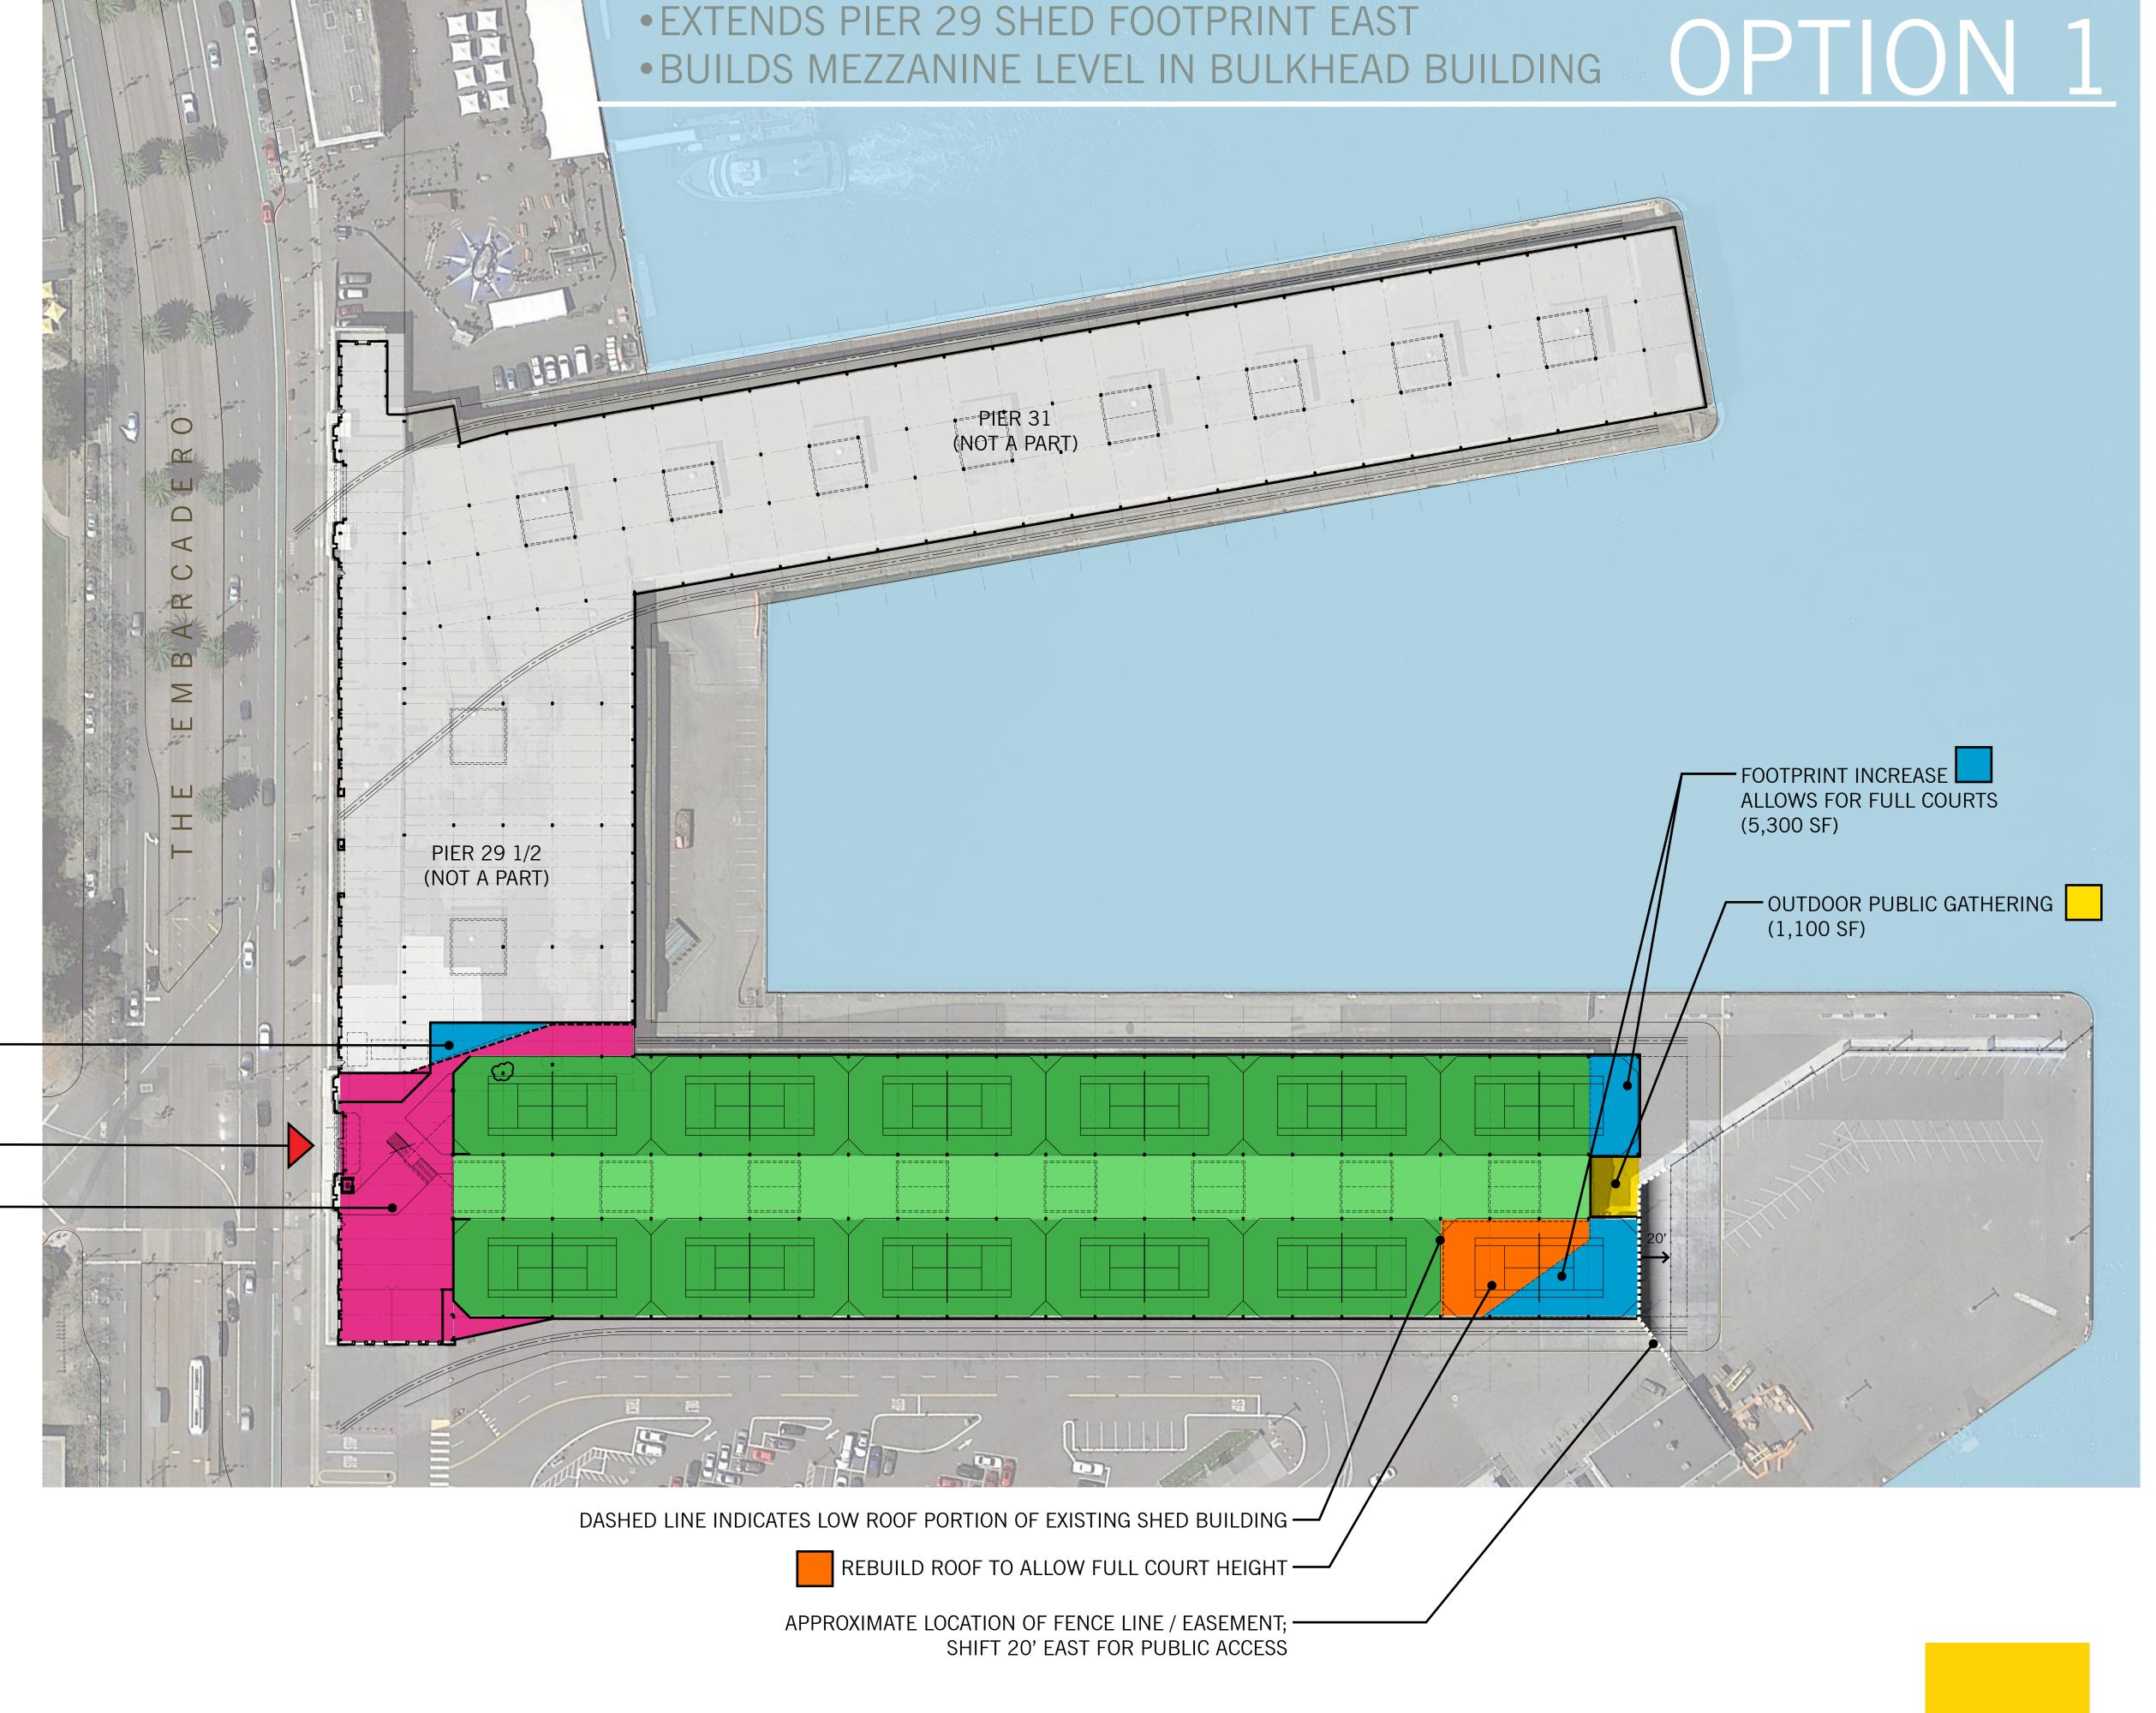

ADDITIONAL LEASE AREA -

(+/- 900 SF)

MAIN ENTRY -

FROM PIER 29 1/2 BUILDING

AVAILABLE PROGRAM SPACE – (+/- 13,500 SF)