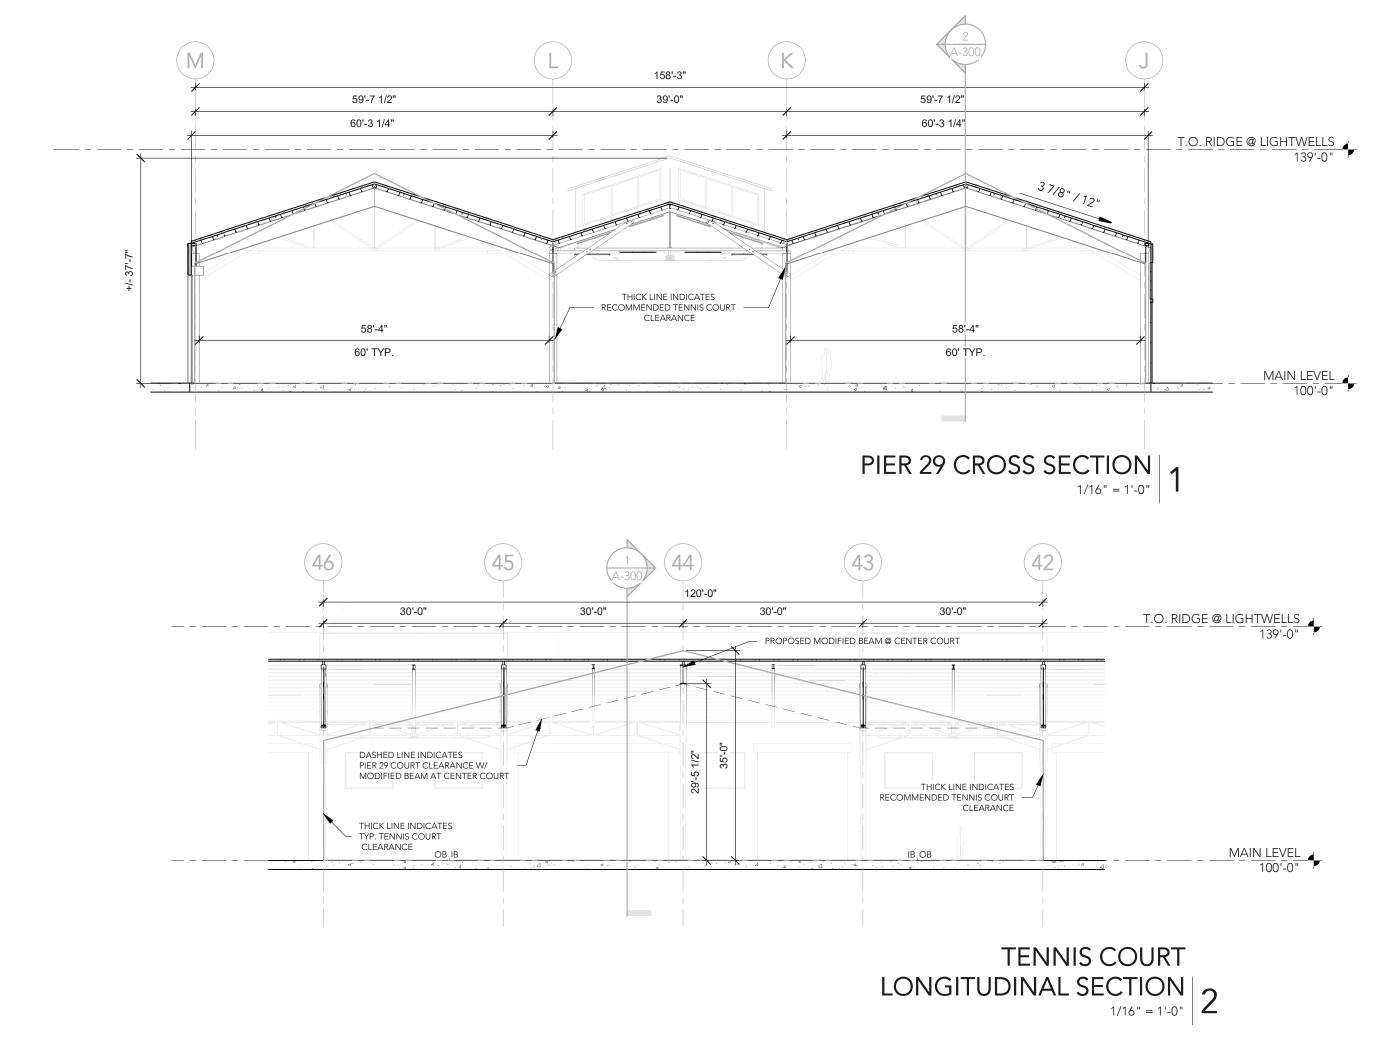

| Total Program                                            | 24,471 net sf   | 27,100 total sf<br>22,700 net sf |
|----------------------------------------------------------|-----------------|----------------------------------|
| Total Program                                            | 24,47 I liet Si | 22,700 net Si                    |
|                                                          | 10.000          |                                  |
| Member Support                                           | 12,928          | 13,450                           |
| Fitness - Weights<br>Cardio / Aerobics / Dance - Studios | 3,571<br>2,000  | 5500                             |
| Library / Lounge                                         | 1,429           | 2500                             |
| TV / Rec Lounge                                          | 929             | 1300                             |
| _                                                        | 1,071           | 2000                             |
| Active / Recreation Lounge                               | •               | 850                              |
| Pro Shop<br>Café and Kitchen                             | 1,071           |                                  |
|                                                          | 1,714           | 1300                             |
| Program Storage                                          | 1,143           |                                  |
| Locker Rooms                                             | 9,957           | 6,200                            |
| Locker Area / Toilets / Interaction                      | 8,571           | 6200                             |
| Sauna / Spa                                              | 1,143           |                                  |
| Unisex Shower / Changing Rooms                           | 243             |                                  |
| Public / Program Support                                 | 1,065           | 2,400                            |
| Office                                                   | 686             | 800                              |
| Office Storage                                           | 93              |                                  |
| Entrance / Reception                                     | 286             | 1600                             |
| <b>2</b>                                                 |                 | .000                             |
| Back of House                                            | 521             | 650                              |
| Janitor                                                  | 143             |                                  |
| Electrical Room                                          | 114             |                                  |
| Mechanical Room                                          | 50              |                                  |
| IDF Closet                                               | 214             |                                  |
| Miscellaneous / circulation                              |                 | 4,400                            |
| First floor                                              |                 | 3400                             |
| Second floor                                             |                 | 1000                             |
|                                                          |                 | 1000                             |
|                                                          |                 |                                  |