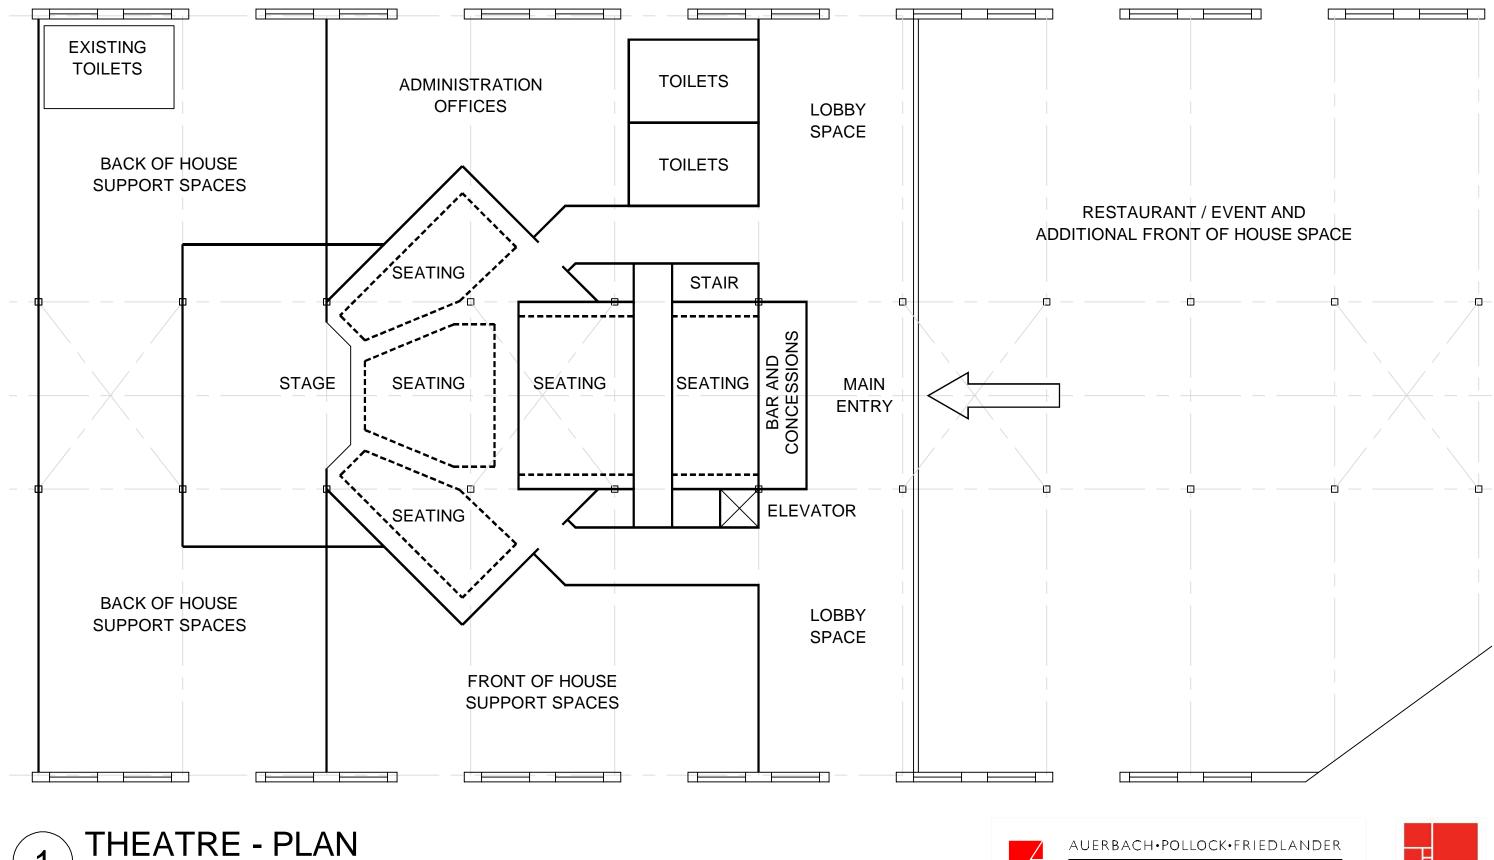

1"=20'-0"

540 SEATS

• 1045 Sansome Street Suite 300 San Francisco CA 94111 Tel 415 392 7528 Fax 415 392 7530

266 West 37th Street 10th Floor New York NY 10018 Tel 212 764 5630 Fax 212 764 5632

Performing Arts/Media Facilities Planning and Design

©2018 Auerbach Pollock Friedlander

**AEA Consulting** 5 Hanna Lane, Unit 6 Beacon, New York 12508 +1 845 765 8100

540 SEATS

 I045 Sansome Street Suite 300 San Francisco CA 94111 Tel 415 392 7528 Fax 415 392 7530
266 West 37th Street I0th Floor New York NY 10018 Tel 212 764 5630 Fax 212 764 5632

# AUERBACH • POLLOCK • FRIEDLANDER

Performing Arts/Media Facilities Planning and Design

©2018 Auerbach Pollock Friedlander

• 1045 Sansome Street Suite 300 San Francisco CA 94111 Tel 415 392 7528 Fax 415 392 7530