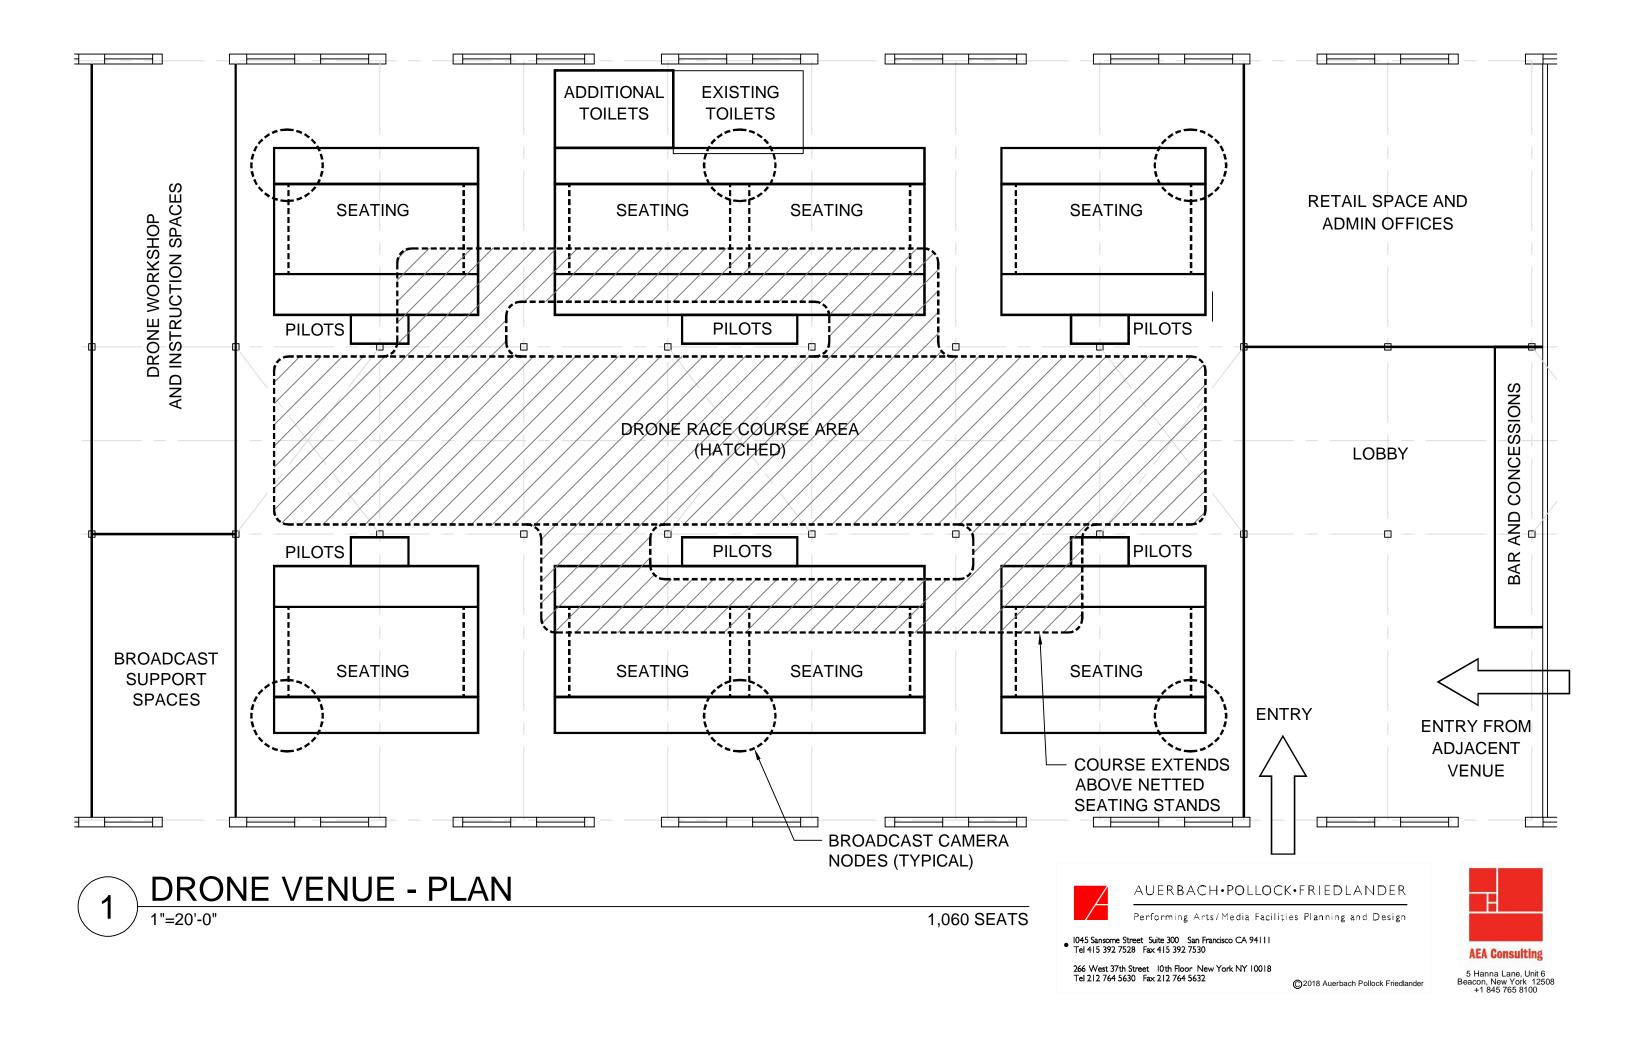

# AUERBACH • POLLOCK • FRIEDLANDER

Performing Arts/Media Facilities Planning and Design

©2018 Auerbach Pollock Friedlander

1,060 SEATS

• 1045 Sansome Street Suite 300 San Francisco CA 94111 Tel 415 392 7528 Fax 415 392 7530

266 West 37th Street 10th Floor New York NY 10018 Tel 212 764 5630 Fax 212 764 5632