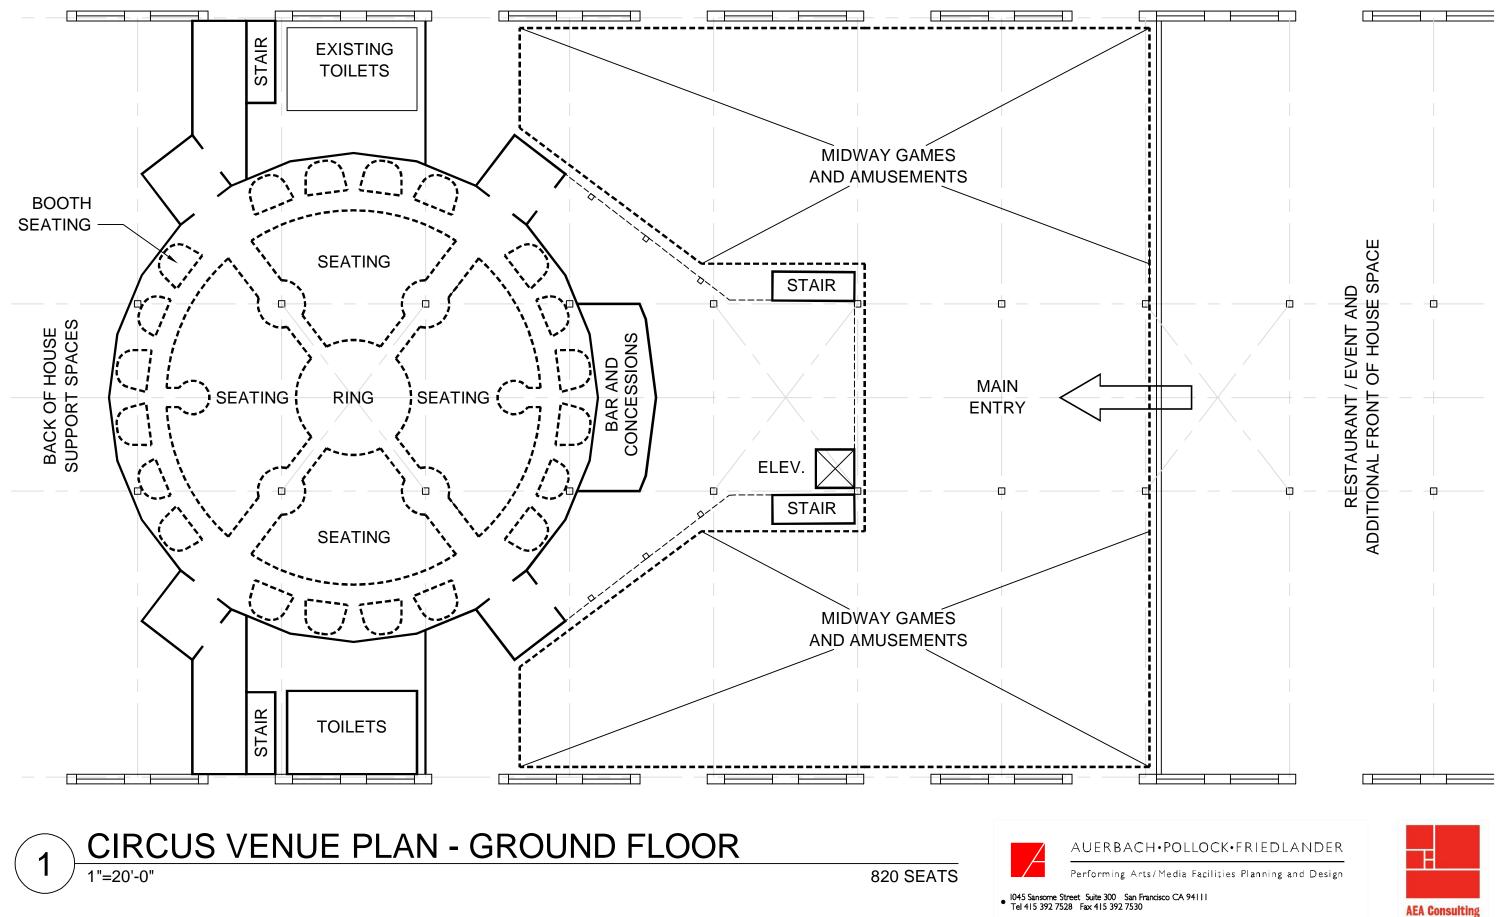

©2018 Auerbach Pollock Friedlander

1"=20'-0"

820 SEATS

• 1045 Sansome Street Suite 300 San Francisco CA 94111 Tel 415 392 7528 Fax 415 392 7530

266 West 37th Street 10th Floor New York NY 10018 Tel 212 764 5630 Fax 212 764 5632

Performing Arts/Media Facilities Planning and Design

©2018 Auerbach Pollock Friedlander

820 SEATS

• 1045 Sansome Street Suite 300 San Francisco CA 94111 Tel 415 392 7528 Fax 415 392 7530

266 West 37th Street 10th Floor New York NY 10018 Tel 212 764 5630 Fax 212 764 5632