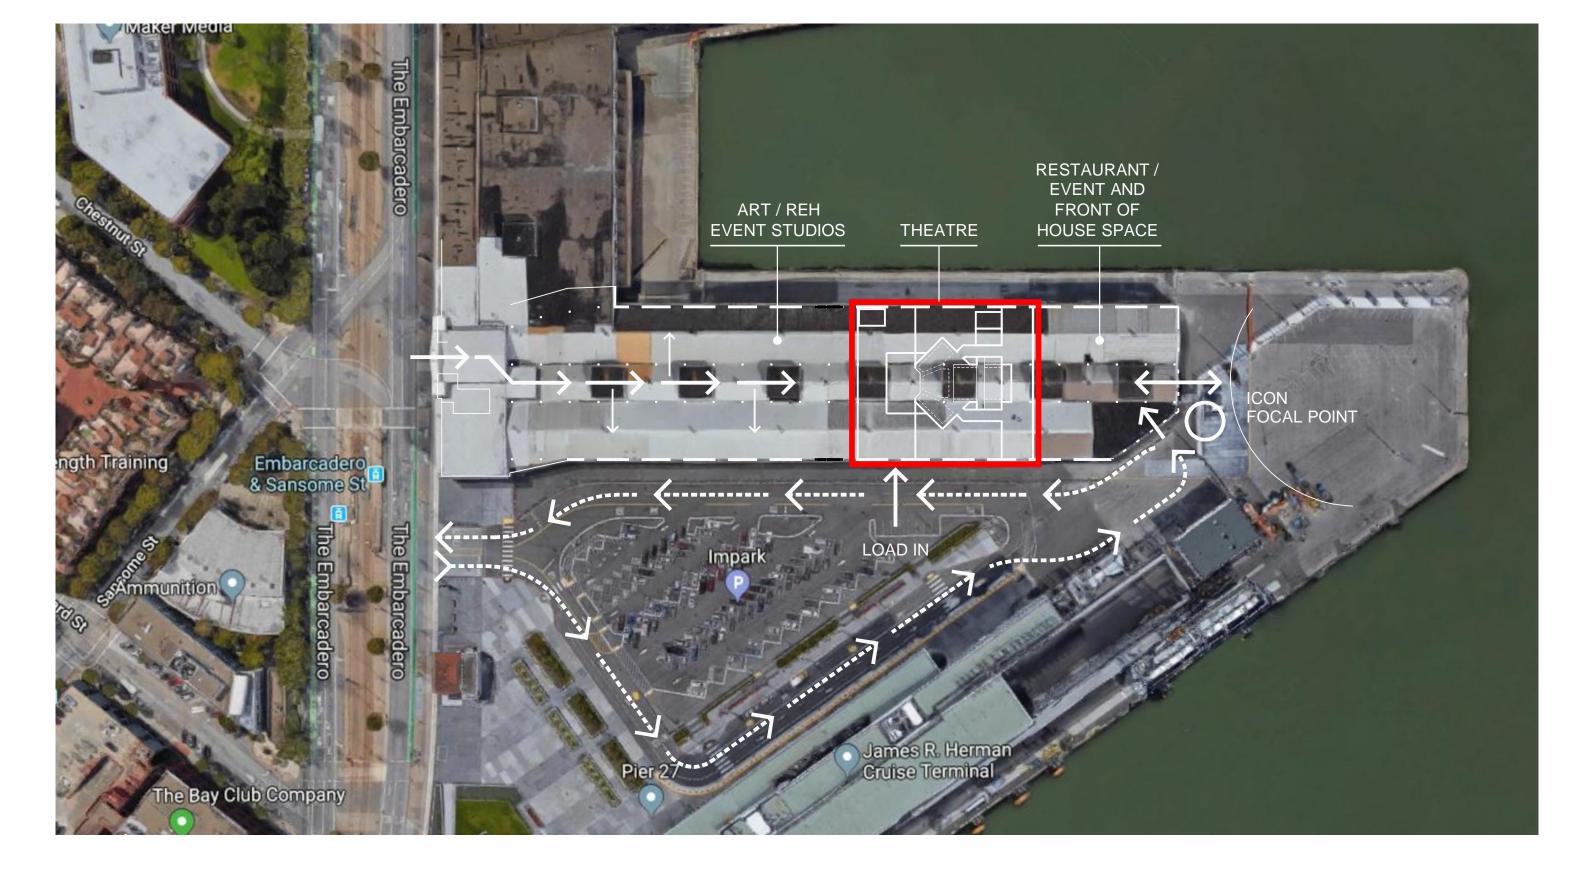

1"=20'-0"

540 SEATS

• 1045 Sansome Street Suite 300 San Francisco CA 94111 Tel 415 392 7528 Fax 415 392 7530

266 West 37th Street 10th Floor New York NY 10018 Tel 212 764 5630 Fax 212 764 5632

Performing Arts/Media Facilities Planning and Design

©2018 Auerbach Pollock Friedlander

**AEA Consulting** 5 Hanna Lane, Unit 6 Beacon, New York 12508 +1 845 765 8100

540 SEATS

 I045 Sansome Street Suite 300 San Francisco CA 94111 Tel 415 392 7528 Fax 415 392 7530
266 West 37th Street I0th Floor New York NY 10018 Tel 212 764 5630 Fax 212 764 5632

# AUERBACH • POLLOCK • FRIEDLANDER

Performing Arts/Media Facilities Planning and Design

©2018 Auerbach Pollock Friedlander

• 1045 Sansome Street Suite 300 San Francisco CA 94111 Tel 415 392 7528 Fax 415 392 7530