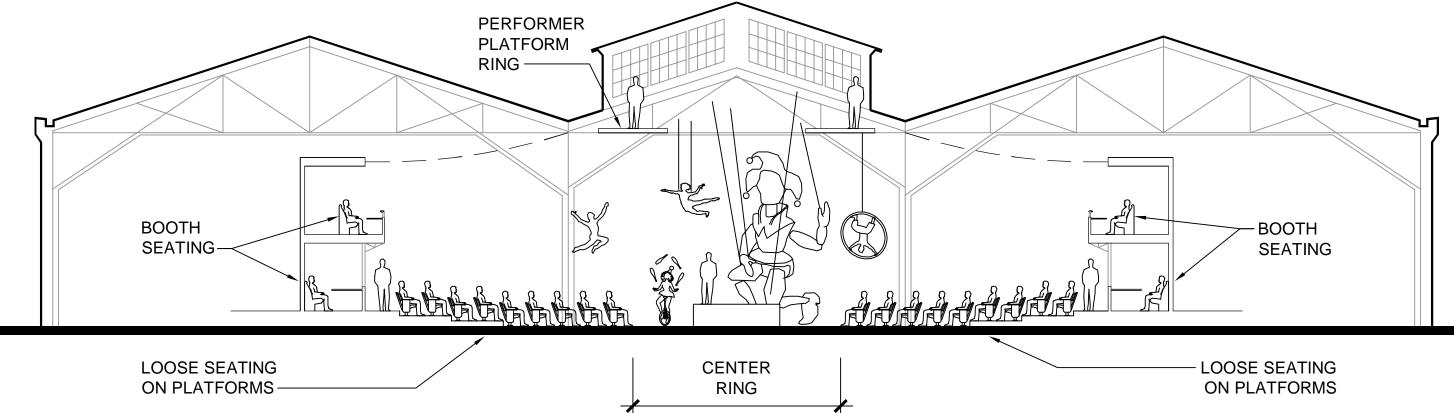

©2018 Auerbach Pollock Friedlander

1"=20'-0"

820 SEATS

• 1045 Sansome Street Suite 300 San Francisco CA 94111 Tel 415 392 7528 Fax 415 392 7530

266 West 37th Street 10th Floor New York NY 10018 Tel 212 764 5630 Fax 212 764 5632

Performing Arts/Media Facilities Planning and Design

©2018 Auerbach Pollock Friedlander

820 SEATS

• 1045 Sansome Street Suite 300 San Francisco CA 94111 Tel 415 392 7528 Fax 415 392 7530

266 West 37th Street 10th Floor New York NY 10018 Tel 212 764 5630 Fax 212 764 5632