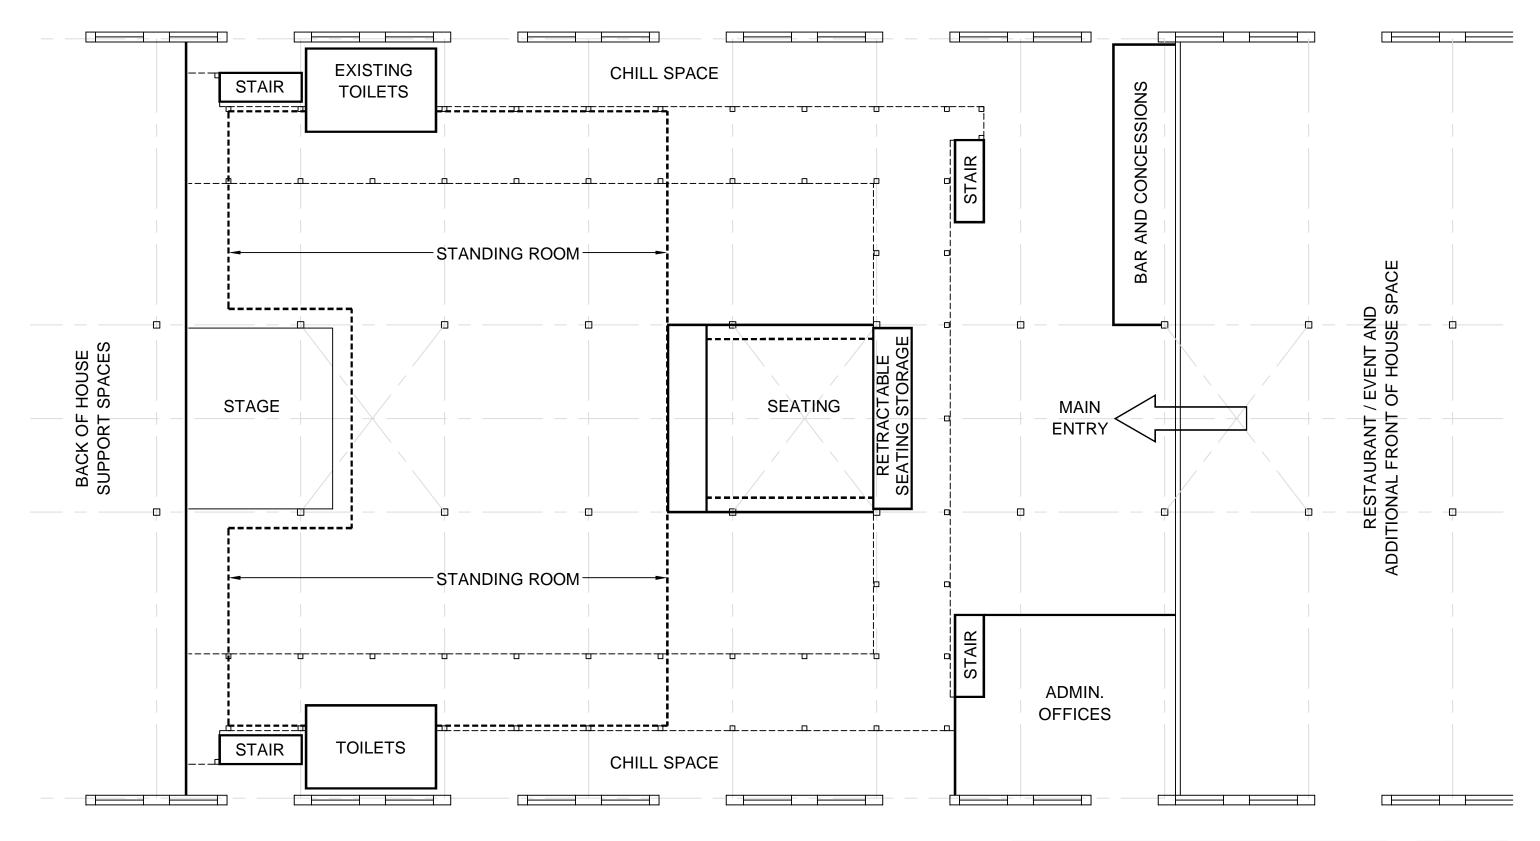

**CONCERT VENUE PLAN - GROUND FLOOR** 

210 SEATS - 2,100 STANDING - 2,310 TOTAL

• 1045 Sansome Street Suite 300 San Francisco CA 94111 Tel 415 392 7528 Fax 415 392 7530