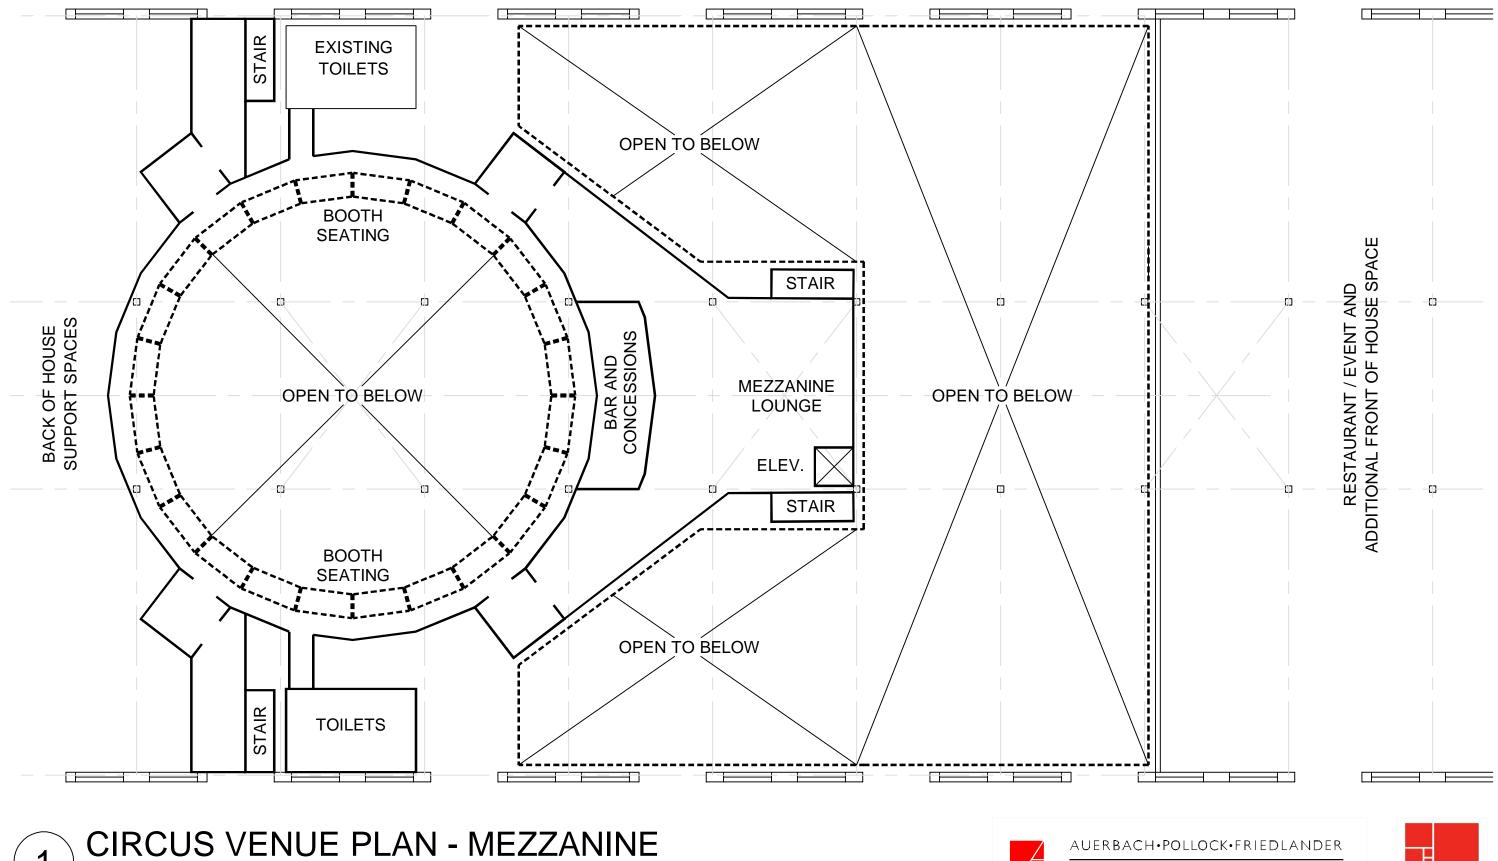

©2018 Auerbach Pollock Friedlander

1"=20'-0"

820 SEATS

• 1045 Sansome Street Suite 300 San Francisco CA 94111 Tel 415 392 7528 Fax 415 392 7530

266 West 37th Street 10th Floor New York NY 10018 Tel 212 764 5630 Fax 212 764 5632

Performing Arts/Media Facilities Planning and Design

©2018 Auerbach Pollock Friedlander

820 SEATS

• 1045 Sansome Street Suite 300 San Francisco CA 94111 Tel 415 392 7528 Fax 415 392 7530

266 West 37th Street 10th Floor New York NY 10018 Tel 212 764 5630 Fax 212 764 5632