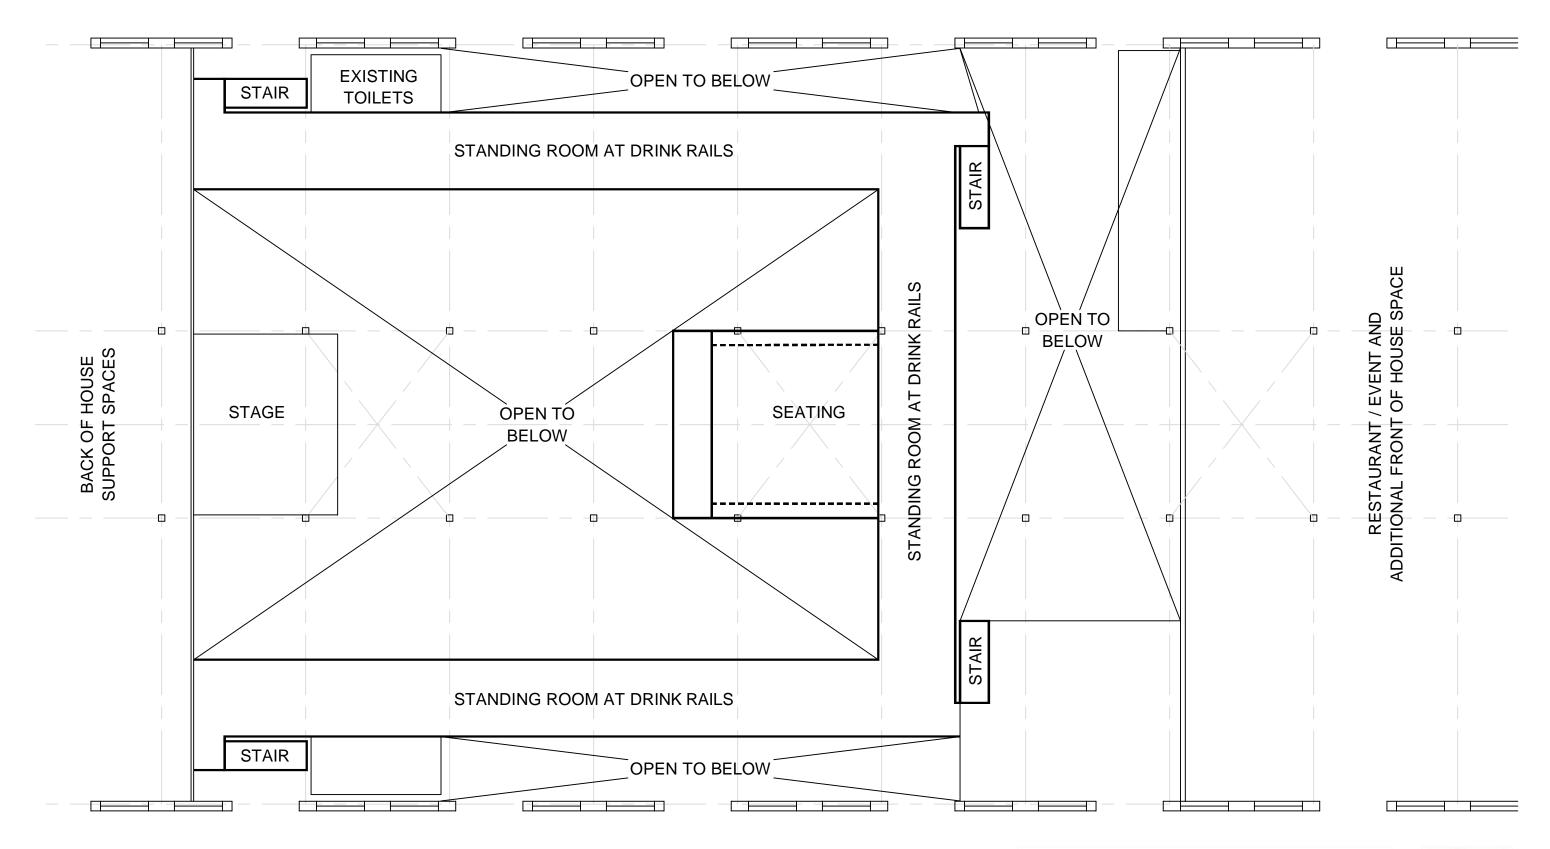

**CONCERT VENUE PLAN - MEZZANINE** 

1"=20'-0"

210 SEATS - 2,100 STANDING - 2,310 TOTAL

• 1045 Sansome Street Suite 300 San Francisco CA 94111 Tel 415 392 7528 Fax 415 392 7530

266 West 37th Street 10th Floor New York NY 10018 Tel 212 764 5630 Fax 212 764 5632