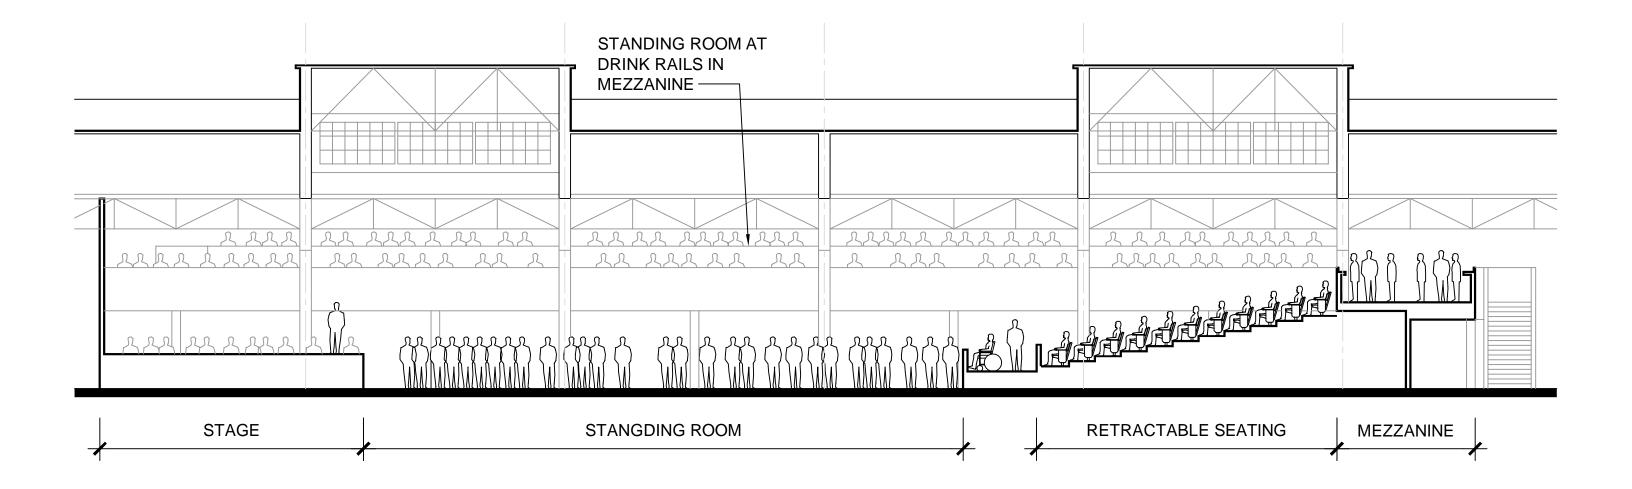

**CONCERT VENUE PLAN - GROUND FLOOR** 

210 SEATS - 2,100 STANDING - 2,310 TOTAL

• 1045 Sansome Street Suite 300 San Francisco CA 94111 Tel 415 392 7528 Fax 415 392 7530