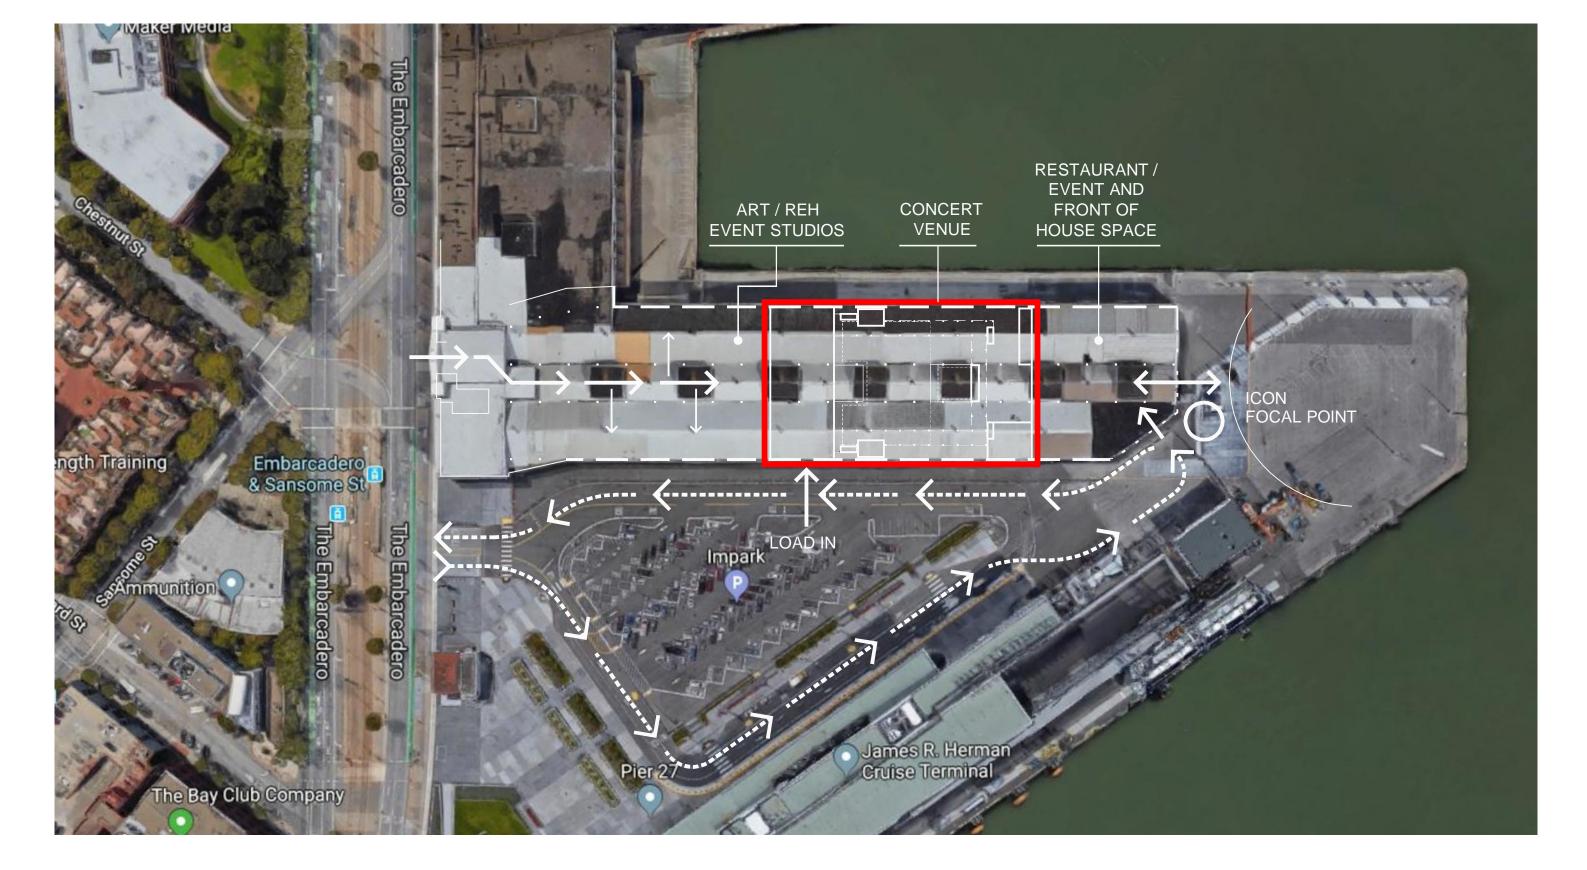

IEDLANDER

Performing Arts/Media Facilities Planning and Design

266 West 37th Street 10th Floor New York NY 10018 Tel 212 764 5630 Fax 212 764 5632

©2018 Auerbach Pollock Friedlander





**CONCERT VENUE PLAN - MEZZANINE** 

1"=20'-0"

210 SEATS - 2,100 STANDING - 2,310 TOTAL



• 1045 Sansome Street Suite 300 San Francisco CA 94111 Tel 415 392 7528 Fax 415 392 7530

266 West 37th Street 10th Floor New York NY 10018 Tel 212 764 5630 Fax 212 764 5632

### AUERBACH • POLLOCK • FRIEDLANDER

Performing Arts/Media Facilities Planning and Design

©2018 Auerbach Pollock Friedlander







266 West 37th Street 10th Floor New York NY 10018 Tel 212 764 5630 Fax 212 764 5632

# AUERBACH•POLLOCK•FRIEDLANDER

Performing Arts/Media Facilities Planning and Design

©2018 Auerbach Pollock Friedlander











• 1045 Sansome Street Suite 300 San Francisco CA 94111 Tel 415 392 7528 Fax 415 392 7530 266 West 37th Street 10th Floor New York NY 10018 Tel 212 764 5630 Fax 212 764 5632

# AUERBACH • POLLOCK • FRIEDLANDER

Performing Arts/Media Facilities Planning and Design

©2018 Auerbach Pollock Friedlander





266 West 37th Street 10th Floor New York NY 10018 Tel 212 764 5630 Fax 212 764 5632

©2018 Auerbach Pollock Friedlander



1"=20'-0"

820 SEATS

• 1045 Sansome Street Suite 300 San Francisco CA 94111 Tel 415 392 7528 Fax 415 392 7530

266 West 37th Street 10th Floor New York NY 10018 Tel 212 764 5630 Fax 212 764 5632

Performing Arts/Media Facilities Planning and Design

©2018 Auerbach Pollock Friedlander







820 SEATS



• 1045 Sansome Street Suite 300 San Francisco CA 94111 Tel