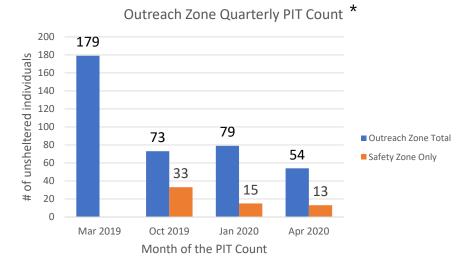

## The April count of unsheltered people in the Outreach Zone found **54 people**

- Most people were observed along Market Street, along New Montgomery Street, and near South Park
- 13 people were observed in the Safety Zone
  - 7 were near the Ferry Building

Homelessness is highly dynamic and variable. We will continue to conduct homeless counts in the outreach zone and will be tracking trends overtime.

\*Each of the first three PIT counts used a different methodology. Moving forward, the methodology used for the January count has been standard practice.