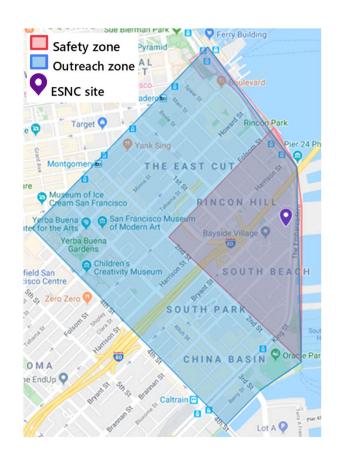

## The April count of unsheltered people in the Outreach Zone found **54 people**

- Most people were observed along Market Street, along New Montgomery Street, and near South Park
- 13 people were observed in the Safety Zone
  - 7 were near the Ferry Building