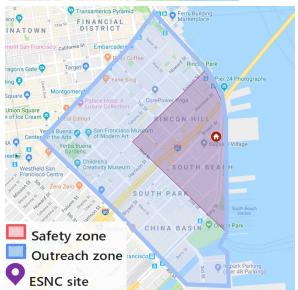

## **Embarcadero SAFE Navigation Center Point-in-Time Count**





## The December 2020 count of unsheltered people in the Outreach Zone found **fewer than 30 people\***

\* This is an estimate based on a count conducted on December 15. Due to data quality issues, we are unable to provide the count of unsheltered people in the Safety Zone specifically or a precise number in the Outreach Zone. Starting next month (February), HSH will conduct these counts every other month.



Homelessness is highly dynamic and variable. We will continue to conduct homeless counts in the Outreach Zone and will be tracking trends overtime.