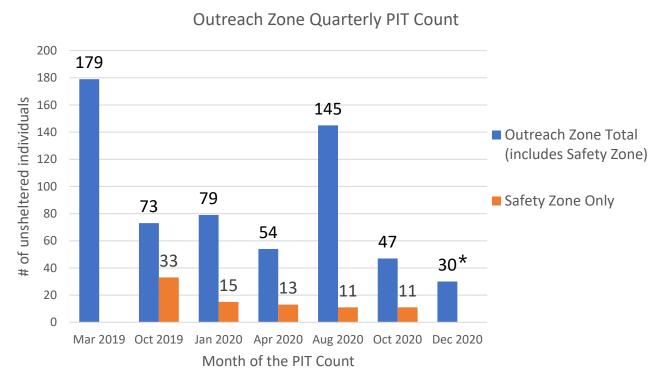

## The December 2020 count of unsheltered people in the Outreach Zone found **fewer than 30 people\***

\* This is an estimate based on a count conducted on December 15. Due to data quality issues, we are unable to provide the count of unsheltered people in the Safety Zone specifically or a precise number in the Outreach Zone. Starting next month (February), HSH will conduct these counts every other month.

Homelessness is highly dynamic and variable. We will continue to conduct homeless counts in the Outreach Zone and will be tracking trends overtime.