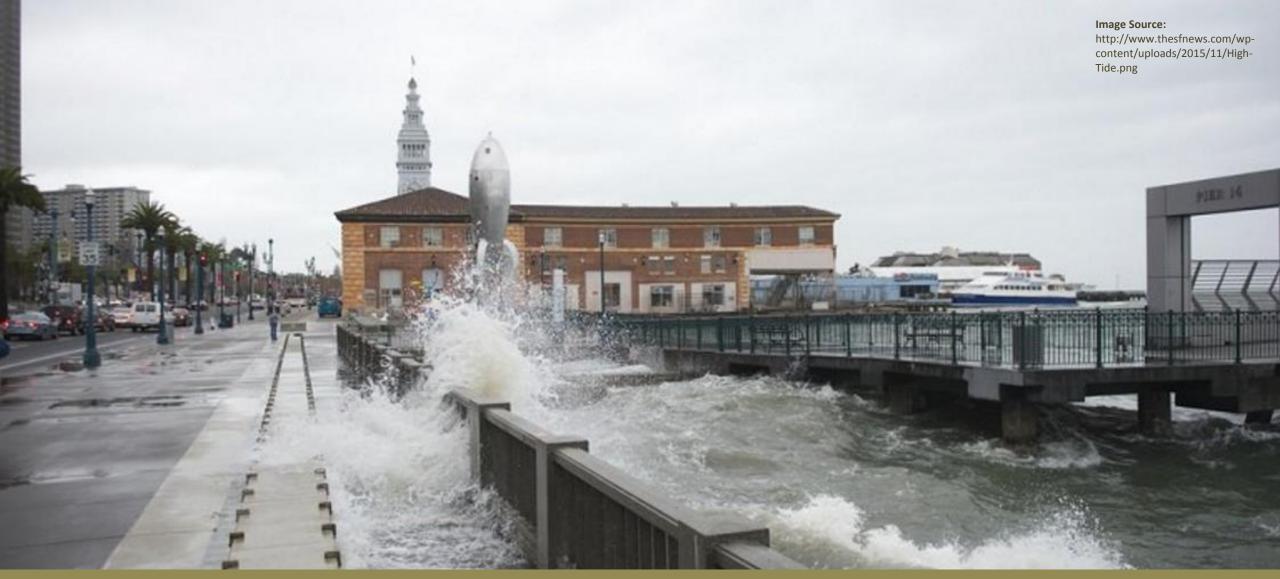

#### A RESILIENT PORT

Strengthen Port resilience to hazards and climate change effects while protecting community, ecological, and economic assets and services, with a focus on the Port's unique historic, maritime, and cultural assets.

Strengthen Port resilience to hazards and climate change effects while protecting community, ecological, and economic assets and services, with a focus on the Port's unique historic, maritime, and cultural assets.