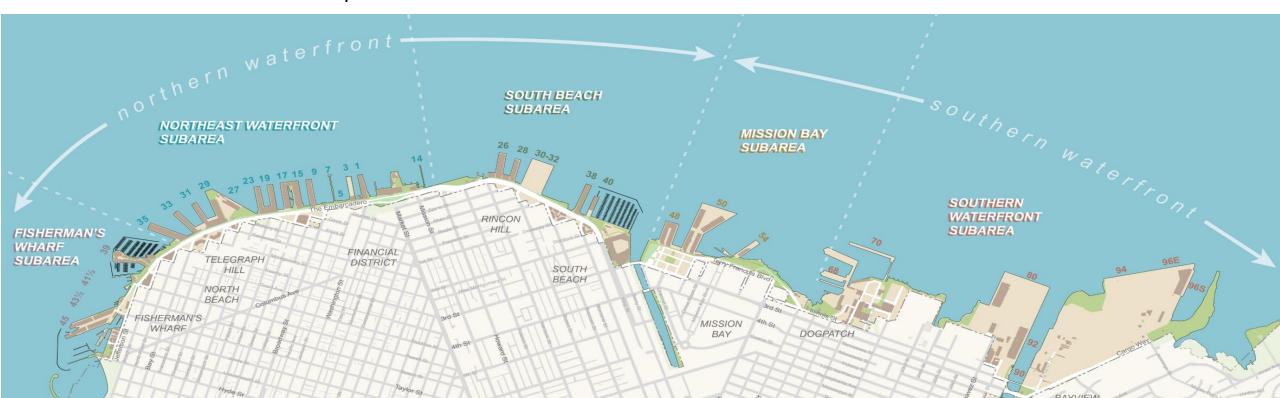

#### WATERFRONT PLAN'S FIVE SUBAREAS

#### Fisherman's Wharf

Aquatic Park to Pier 39

#### **Northeast Waterfront**

Pier 35 to Pier 14

#### **South Beach**

Rincon Park to Giants Ballpark

#### **Mission Bay**

Pier 48 to Mariposa Street

#### **Southern Waterfront**

Pier 68 to Heron's Head Park/India Basin