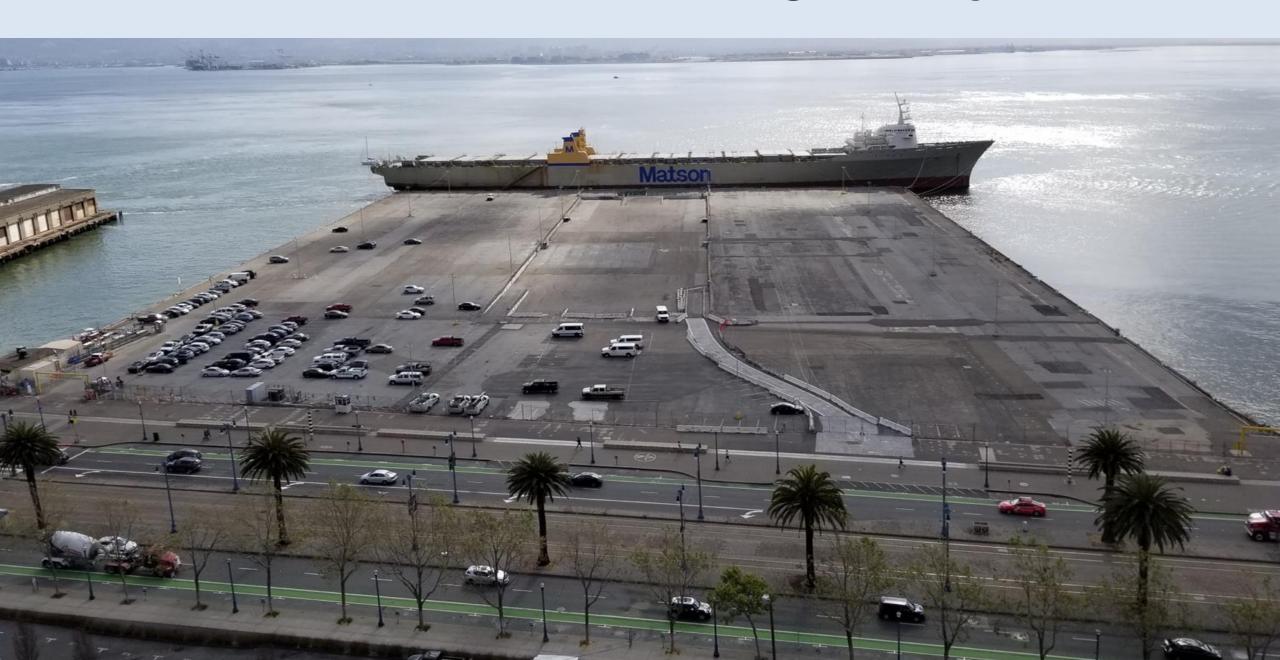

#### A WORKING MARITIME PORT

Preserve the Port of San Francisco's diverse maritime portfolio for the current and future needs of cargo shipping, cruise shipping, ferry and excursion boats, water taxies, fishing industry, ship repair, recreational boating and water-dependent activities.

Preserve and enhance the Port's diverse maritime portfolio for the current and future needs of cargo shipping, cruise, ferry and water taxis, excursion boats, fishing, ship repair, berthing, harbor services, recreational boating, and other water-dependent activities.