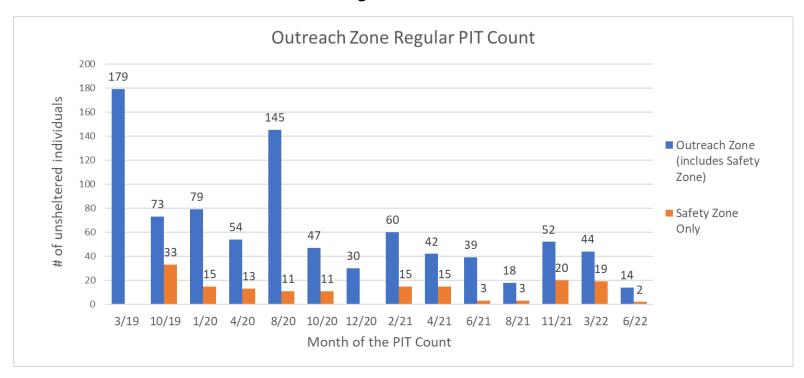

## **Embarcadero SAFE Navigation Center Point-in-Time Count**

The June 1, 2022, count of unsheltered people in the Outreach Zone found **14 people.** 

2 people were observed in the Safety Zone.

Homelessness is highly dynamic and variable. We will continue to conduct point-in-time counts in the Outreach Zone and will be tracking trends over time.

<sup>\*</sup> Dec. 2020 numbers are an estimate based on a count conducted on Dec. 15, 2020. Due to data quality issues, we are unable to provide the count of unsheltered people in the Safety Zone specifically or a precise number in the Outreach Zone.