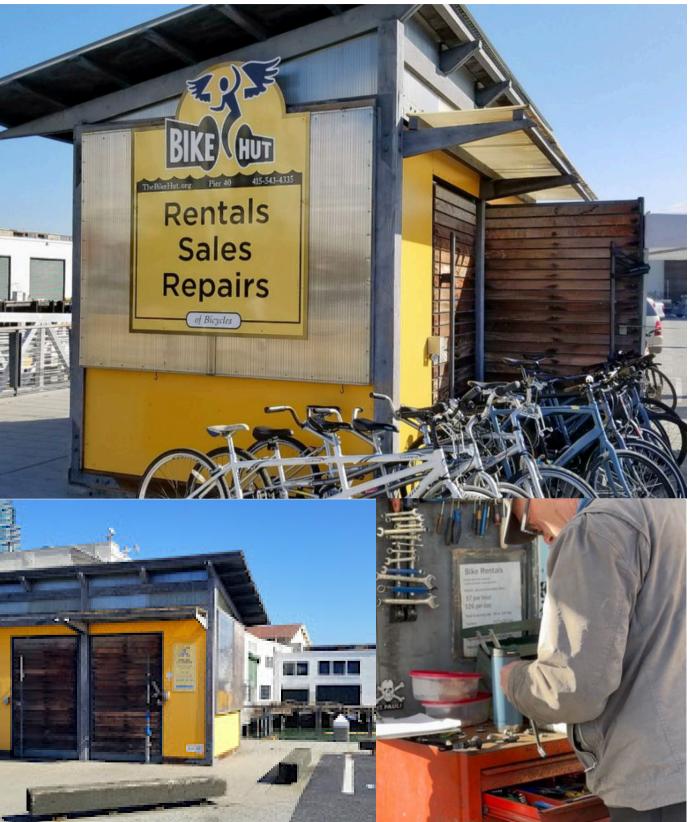

## **Bike Hut**

The Bike Hut is a rental bike shop

The Bike Hut sells bikes and bike parts

• The Bike Hut is facing lots of brake ins