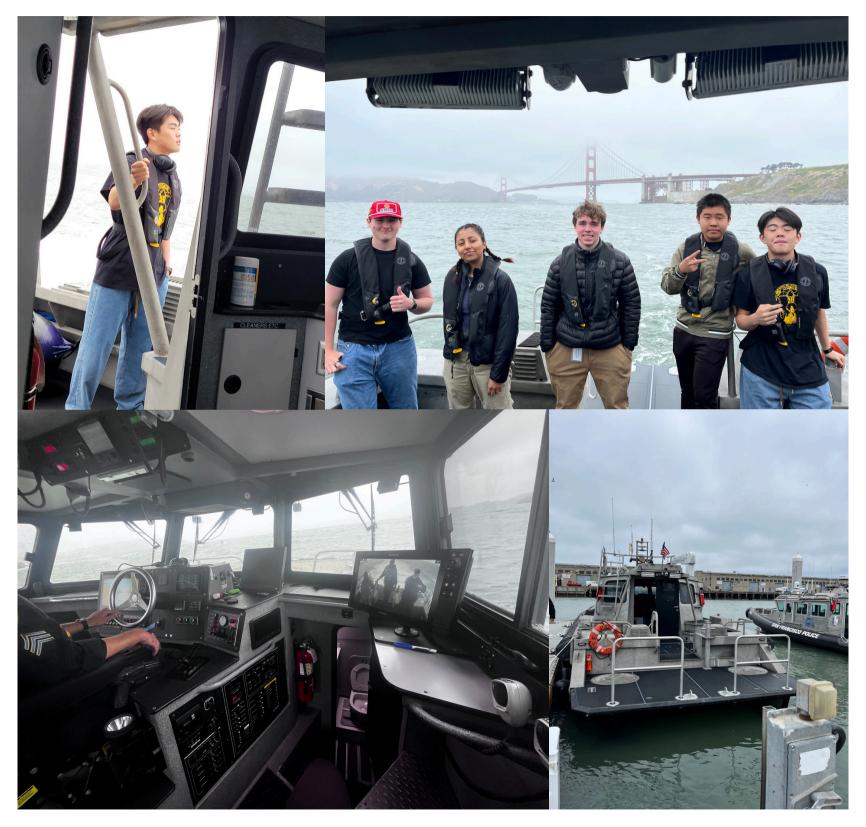

## **The SFPD Marine Unit**

• SFPD works closely with the coast guard • They help the Port with big events on the water like the 4th of july • They are located at the Hyde Street Harbor

## Hyde st harbor

- Tour to Military ship and meet the main engineer of the ship
- fixing leaking water pipe under the restaurant
- Explored sf ocean by the boat

Wenbin Zhou

checking securities all around the port, from mission bay to golden gate bridge area

#### Week 1 Slide 5 Fire boat everyone Slide 6 Police boat everyone

Week 2 Slide 7 Dash evan karen shipyard Slide 8 Wenbin jerry hyde street harbor

Week 3 Slide 9 Evan dash karen cruse ship Slide 10 Evan dash hyde street harbor Slide 11 Karen south beach Slide 12 Wenbin jerry shipyard