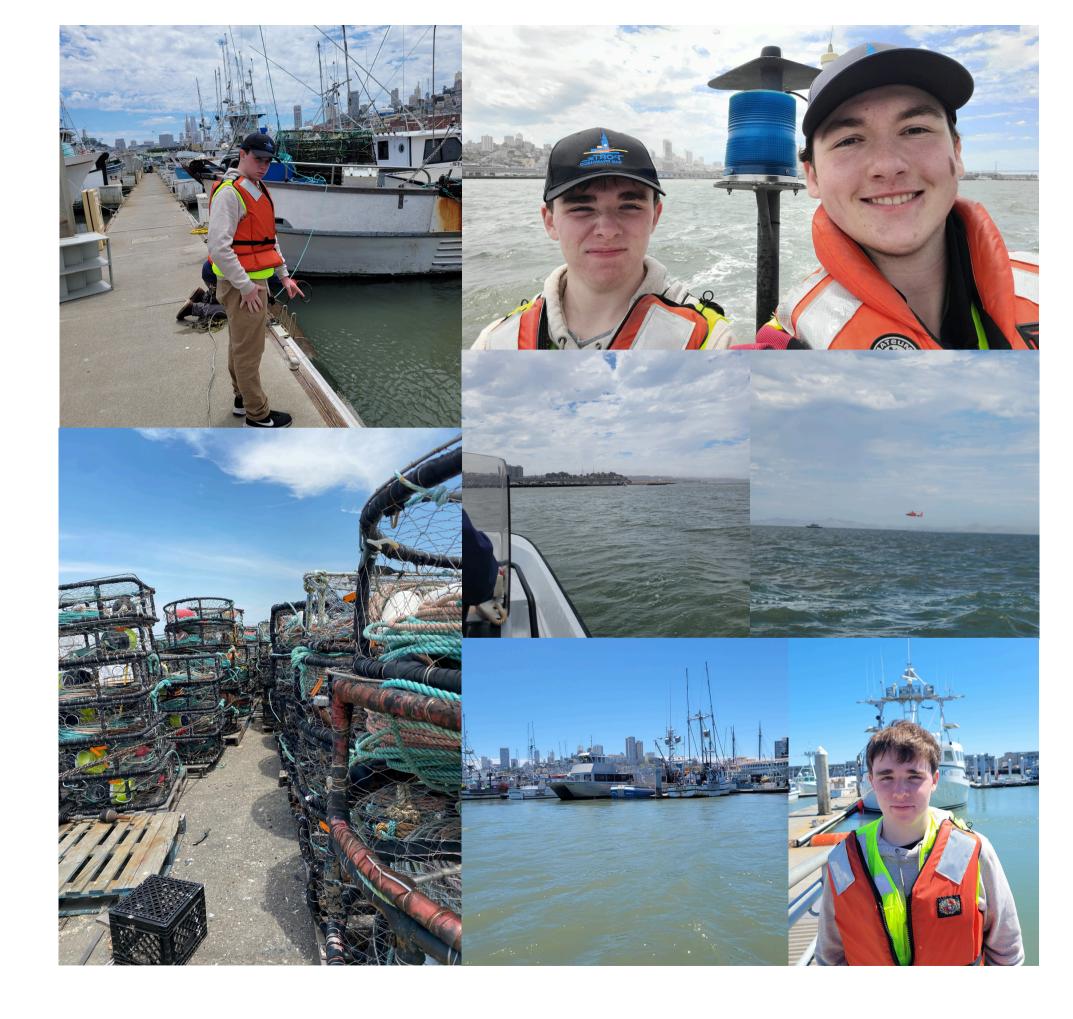

## Hyde st harbor

- Tour to Military ship and meet the main engineer of the ship
- fixing leaking water pipe under the restaurant
- Explored sf ocean by the boat

Wenbin Zhou

checking securities all around the port, from mission bay to golden gate bridge area

### hyde st harbor

 Hyde St is a harbor used for commercial fishing

 Hyde St is the base of operations for the SF PD's marine unit

• Hyde St is a very popular visitor spot

 Learned about how South Beach Harbor works like a "water hotel"

### kayaking unlimited

- Kayaking unlimited does many things for the community like taking care of Islais Creek Park
- Went kayaking and got to see incredible views from the city near pier 80

- Saw the SailGP
  boats getting ready
  for their race
- Learned about commercial fishers