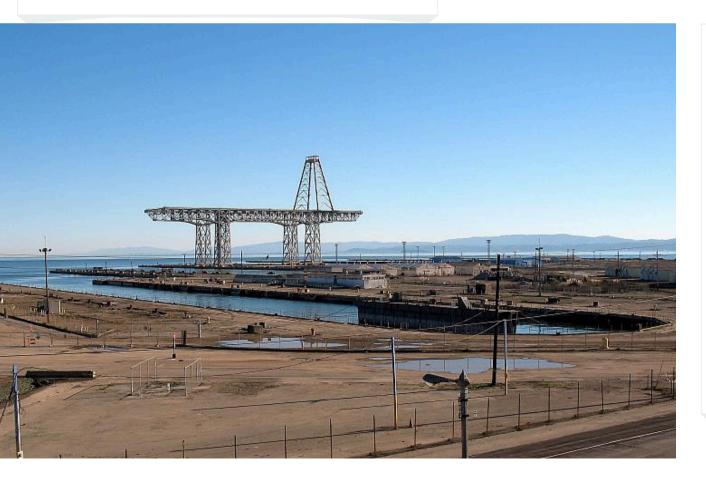

## The Dry Docks

there are two dry docks, The Eureka and Dry Dock 2 • the Ship yard closed back in 2017 • the ship yard is used for pasha as a place to store vehicles

## shipyard

Crane lift 630 tons located is a superfund site due to contamination by the military, Repaired/Built ships constructed near the sea or tidal rivers to allow easy access for their ships.

Zhong Jerry