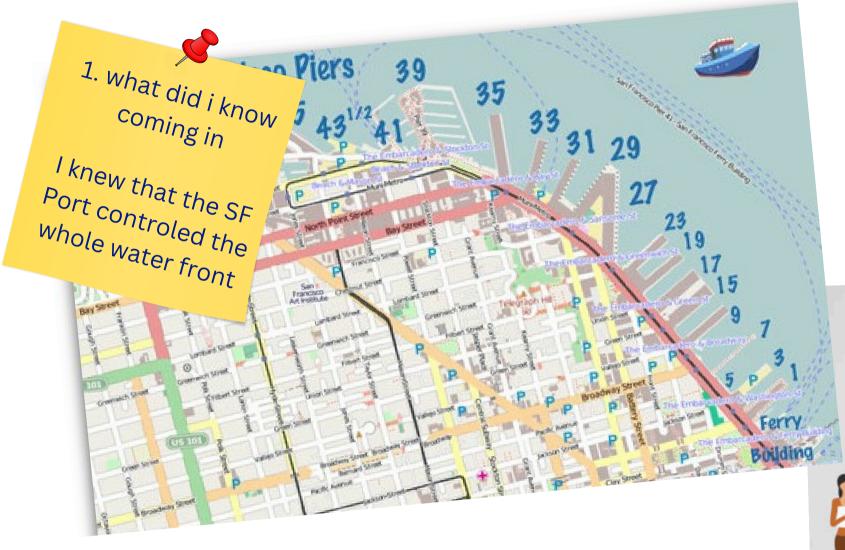

ce

## Karen's Reflection 0





Maritime has many areas of work for people interested in different careers. Maritime gets most of its money from cruises and visitors





With this internship, we saw everything that happens at the port and in the water from the inside

#### What I learned from this internship

Learned about many career paths such as firefighting, accounting, maritime, city jobs etc. Realized that people end up in the same place coming from different careers and backgrounds.

#### **Wenbin Reflection** Now

- - I thought it just a place for people travel as pier 39
- Before



• I know about which area is belong to SF port property and how it works

I want to become a mechanical engineer and design this kind engine









#### **Future**







## Dashiell's REFLECTION



2. what did i learn while working for the port

i learned that the dry docks have been closed for quite a while now and that we are actually trying to sell them

3. how this has affected my choice in careers

while i have enjoyed the internship for the port and have found it to be very interesting and insightful i don't think i want to prosew it as a Career



The maritime has lots of interesting career and all the different area being visited,

Zhong Jerry

In this internship I explored the fire /police department, harbor, shipyard, and the amazing restaurant in the port

**Zhong Jerry** 





Before I came to this intership, I didn't have this kinda oppunities to try those things, I am glad that I joined this internships, through me to lots of fun experience and jump out the comfort zo