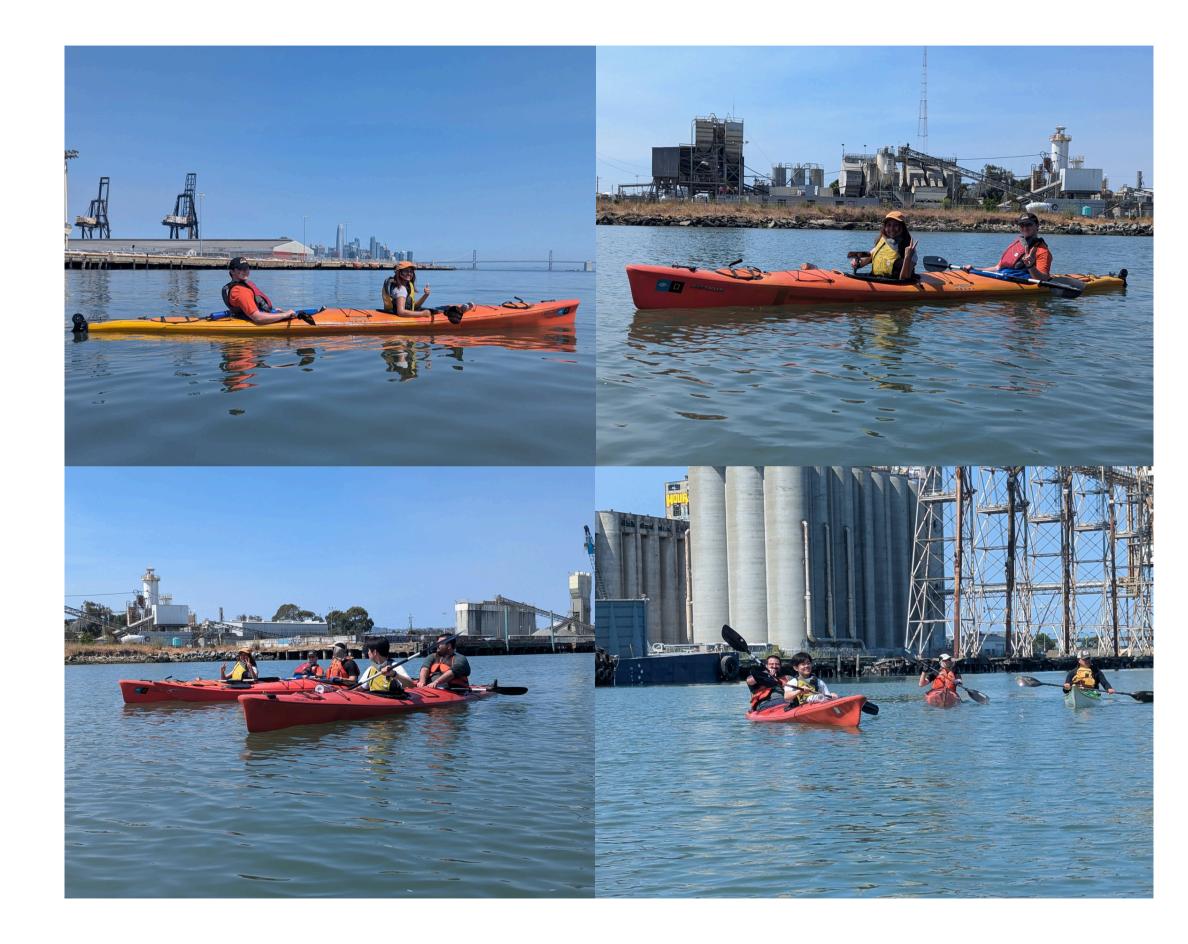

### kayaking unlimited

- Kayaking unlimited does many things for the community like taking care of Islais Creek Park
- Went kayaking and got to see incredible views from the city near pier 80

- Saw the SailGP
  boats getting ready
  for their race
- Learned about commercial fishers

 Noticed the difference
 between the Hyde
 street harbor and
 South Beach
 Harbor operations

CAII

Hyde st

SAILGP