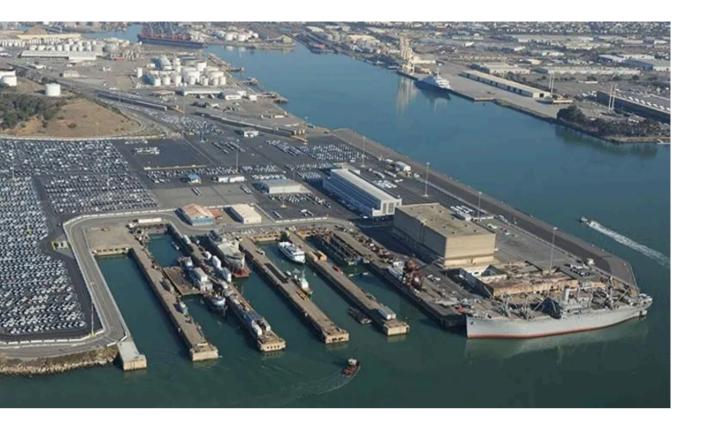

## The Dry Docks

there are two dry docks, The Eureka and Dry Dock 2 • the Ship yard closed back in 2017 • the ship yard is used for pasha as a place to store vehicles

## shipyard

Crane lift 630 tons located is a superfund site due to contamination by the military, Repaired/Built ships constructed near the sea or tidal rivers to allow easy access for their ships.

Zhong Jerry