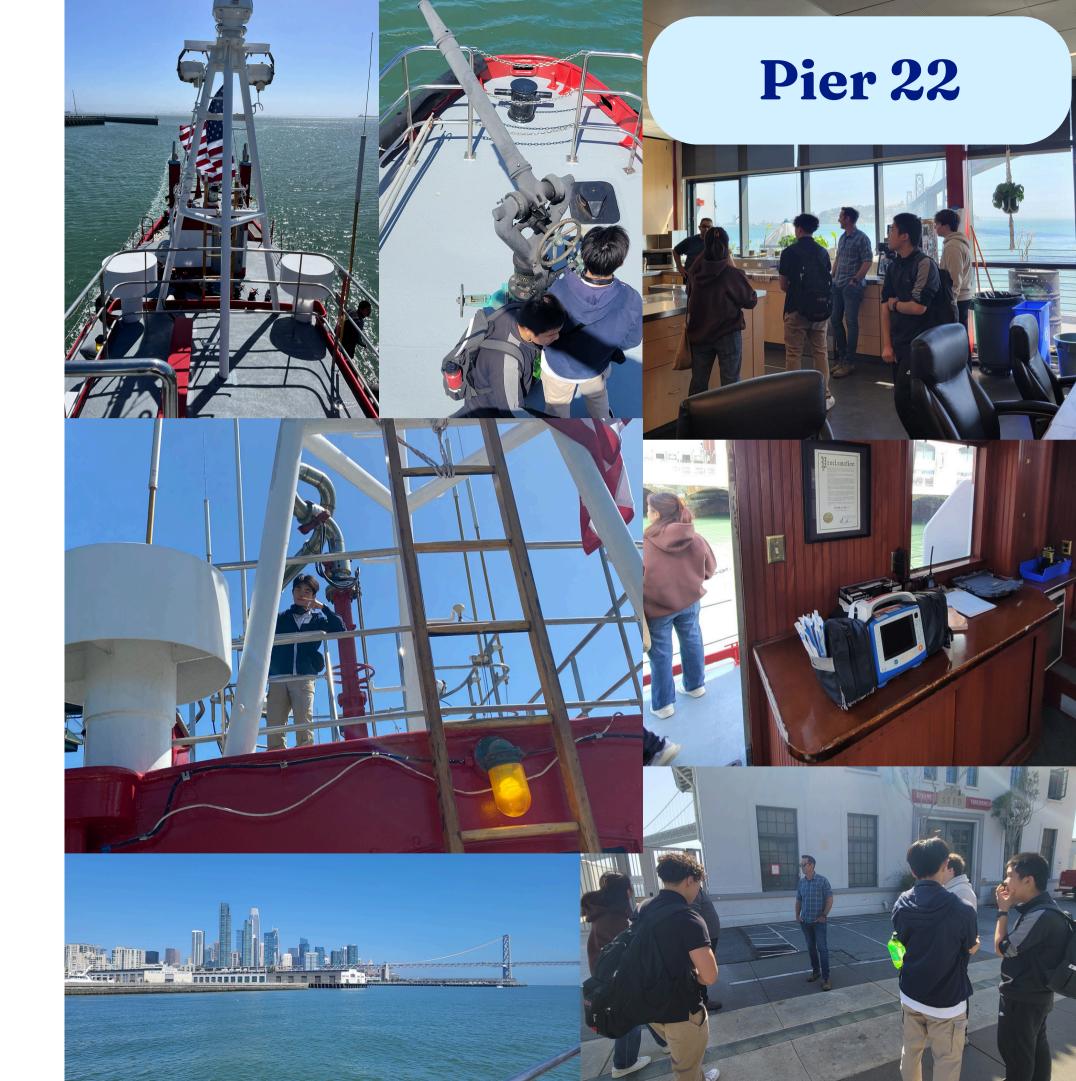

## Fire station

- The floating fire house is the only one of its kind in the western hemisphere
- Working shifts for firefighters are different than for a normal job
- There are only 3 fire boats to cover the whole waterfront
- Everything that happens on land will most likely happen in water too

#### Week 1 Slide 5 Fire boat everyone Slide 6 Police boat everyone

Week 2 Slide 7 Dash evan karen shipyard Slide 8 Wenbin jerry hyde street harbor

Week 3 Slide 9 Evan dash karen cruse ship Slide 10 Evan dash hyde street harbor Slide 11 Karen south beach Slide 12 Wenbin jerry shipyard