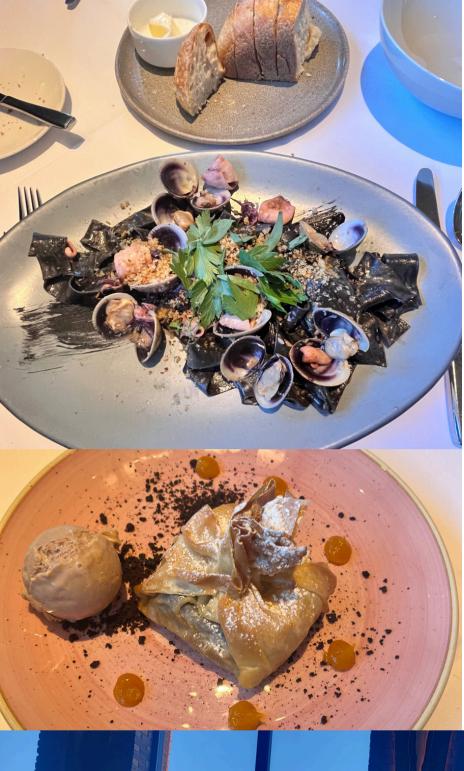

### Water Bar

Visiting the food supply system of restaurant.

 location on the waterfront of San Francisco's Embarcadero

Zhong Jerry

Wenbin Zhou

## Attended meeting for daily menu

• After visiting , we have a meal in the water bar restaurant.