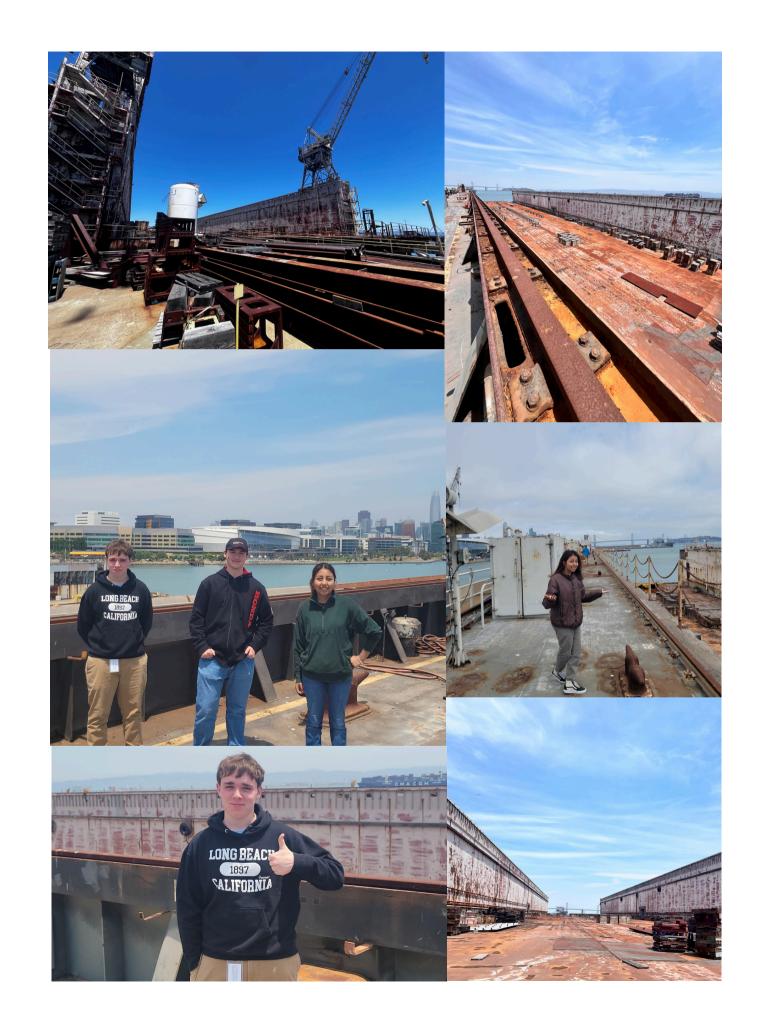

## The Dry Docks

there are two dry docks, The Eureka and Dry Dock 2 • the Ship yard closed back in 2017 • the ship yard is used for pasha as a place to store vehicles

## shipyard

Crane lift 630 tons located is a superfund site due to contamination by the military, Repaired/Built ships constructed near the sea or tidal rivers to allow easy access for their ships.

Zhong Jerry