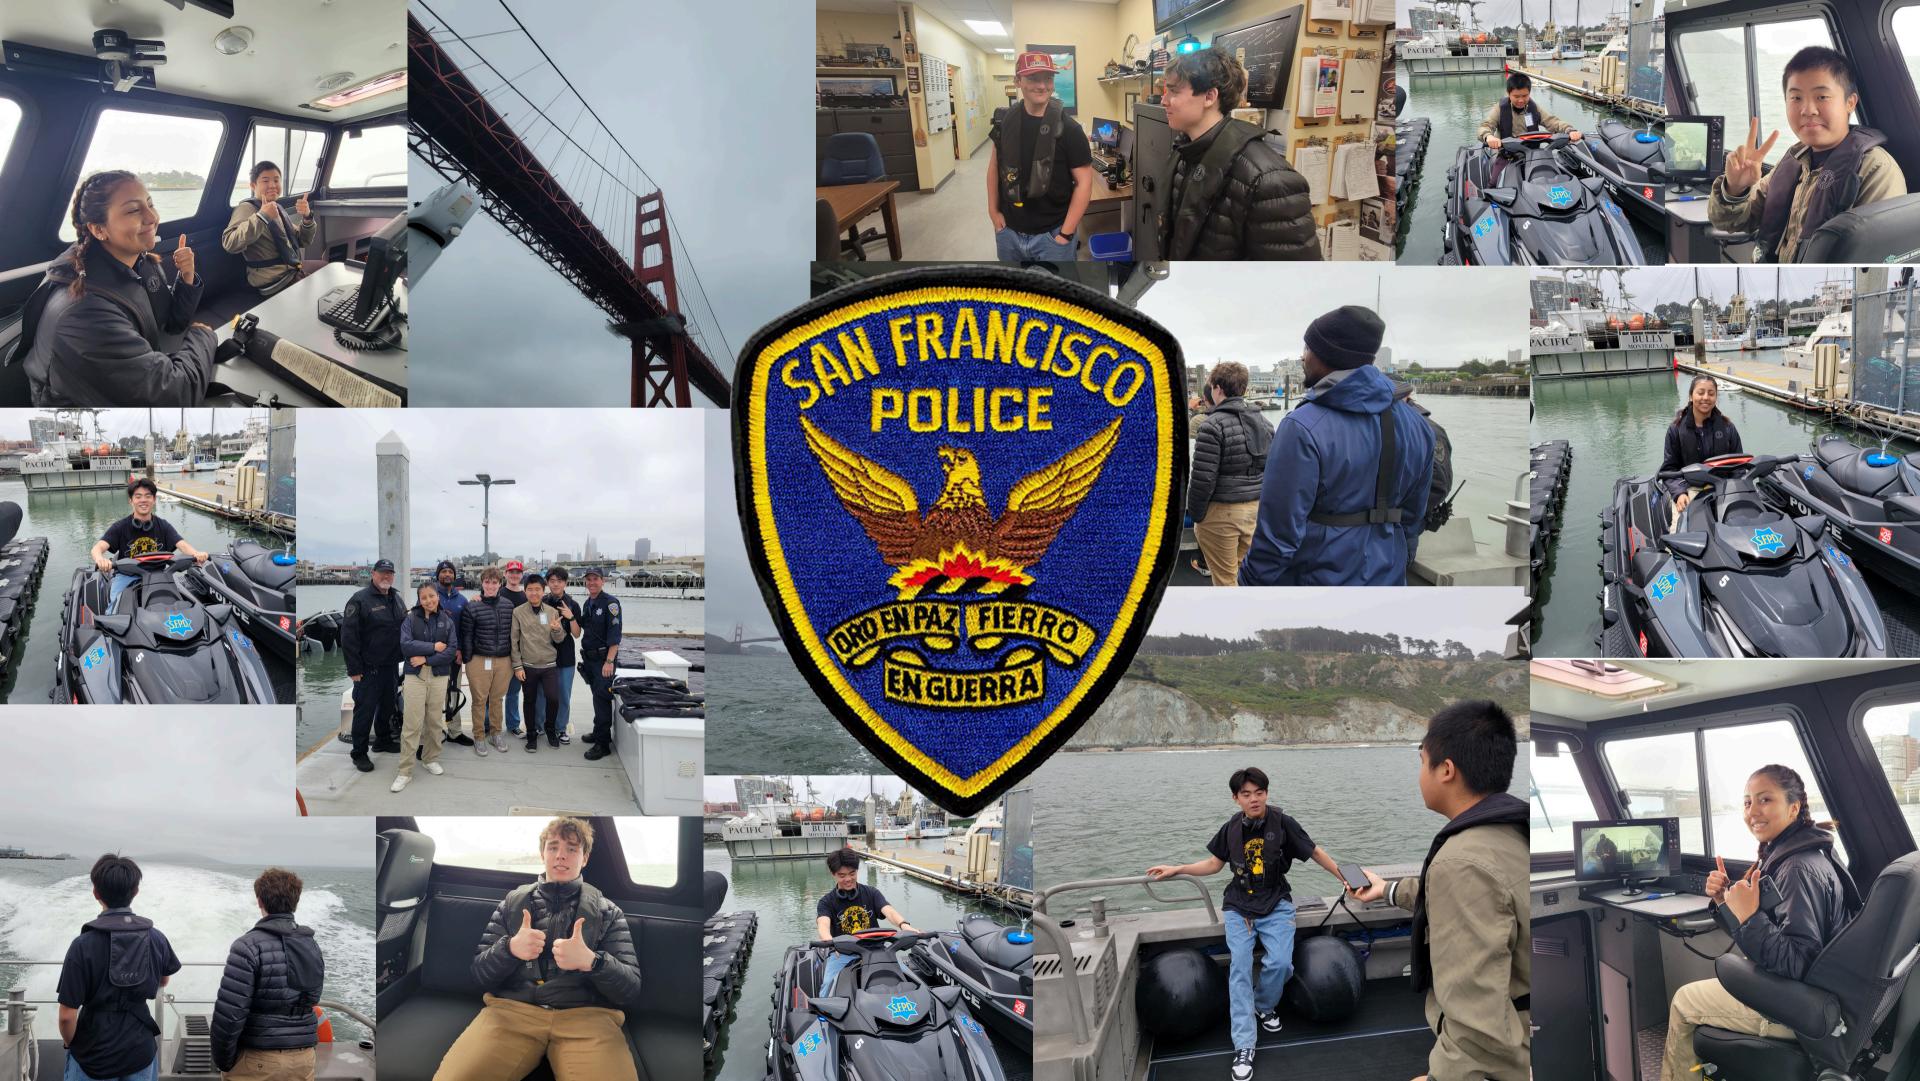

## **The SFPD Marine Unit**

• SFPD works closely with the coast guard • They help the Port with big events on the water like the 4th of july • They are located at the Hyde Street Harbor

## Hyde st harbor

- Tour to Military ship and meet the main engineer of the ship
- fixing leaking water pipe under the restaurant
- Explored sf ocean by the boat

Wenbin Zhou

checking securities all around the port, from mission bay to golden gate bridge area

### hyde st harbor

 Hyde St is a harbor used for commercial fishing

 Hyde St is the base of operations for the SF PD's marine unit

• Hyde St is a very popular visitor spot

 Learned about how South Beach Harbor works like a "water hotel"

#### Week 1 Slide 5 Fire boat everyone Slide 6 Police boat everyone

Week 2 Slide 7 Dash evan karen shipyard Slide 8 Wenbin jerry hyde street harbor

Week 3 Slide 9 Evan dash karen cruse ship Slide 10 Evan dash hyde street harbor Slide 11 Karen south beach Slide 12 Wenbin jerry shipyard