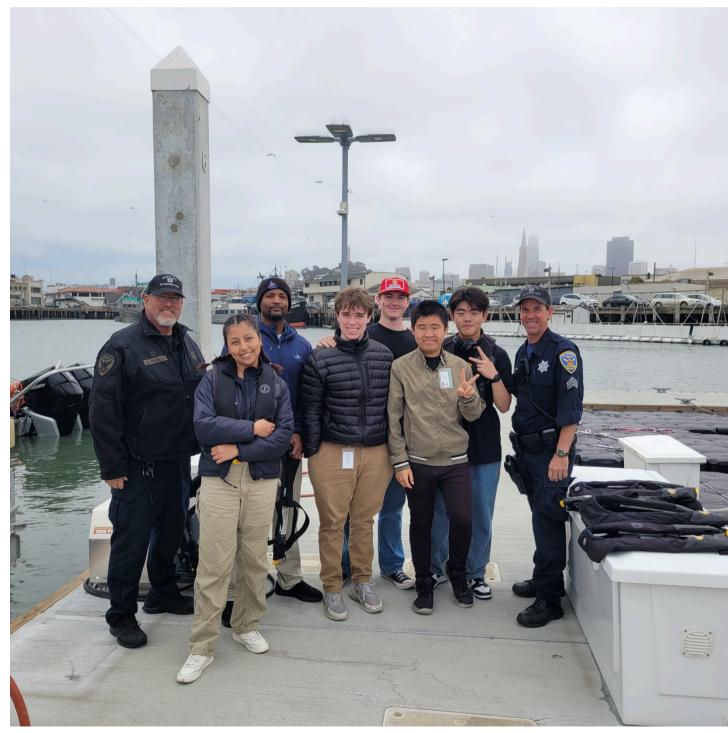

## **The SFPD Marine Unit**

• SFPD works closely with the coast guard • They help the Port with big events on the water like the 4th of july • They are located at the Hyde Street Harbor

#### Week 1 Slide 5 Fire boat everyone Slide 6 Police boat everyone

Week 2 Slide 7 Dash evan karen shipyard Slide 8 Wenbin jerry hyde street harbor

Week 3 Slide 9 Evan dash karen cruse ship Slide 10 Evan dash hyde street harbor Slide 11 Karen south beach Slide 12 Wenbin jerry shipyard