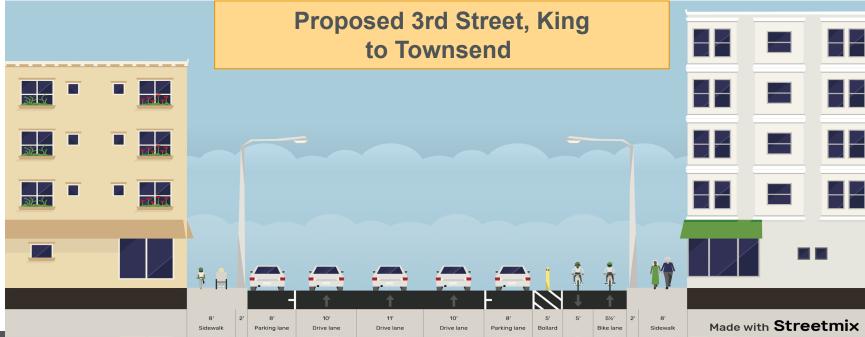

# **Project Goals**

- Upgrade existing bicycle facilities
- Provide space for commercial and passenger loading
- Improve bicycle network
  connectivity

# **Project Scope**

- Protected Bikeway (3<sup>rd</sup> St Bridge to Townsend)
- Parking and loading changes
- Pedestrian infrastructure
  improvements
- 3<sup>rd</sup>/King signal improvements
- Delivered by SFMTA and City staff.