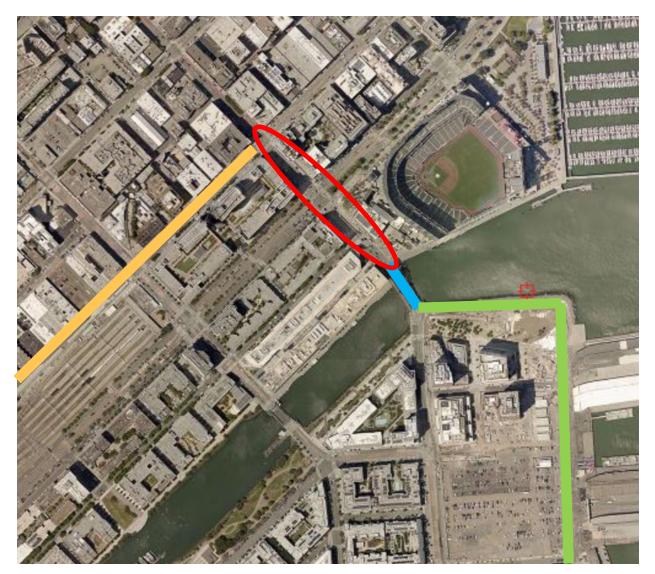

# **Project Scope**

- Protected Bikeway (3<sup>rd</sup> St Bridge to Townsend)
- Parking and loading changes
- Pedestrian infrastructure
  improvements
- 3<sup>rd</sup>/King signal improvements
- Delivered by SFMTA and City staff.