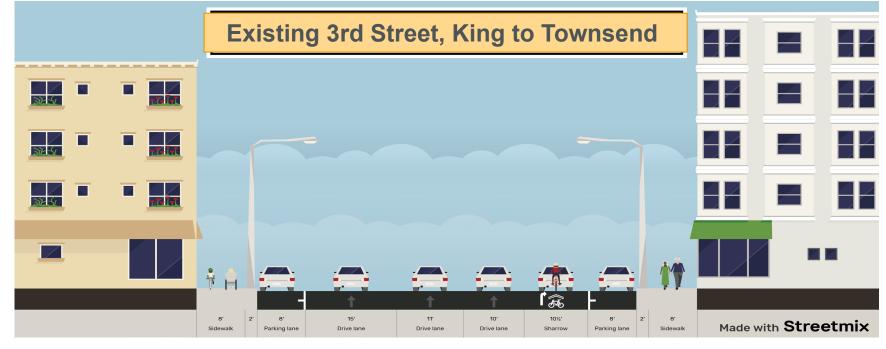

# **Project Scope**

- Protected Bikeway (3<sup>rd</sup> St Bridge to Townsend)
- Parking and loading changes
- Pedestrian infrastructure
  improvements
- 3<sup>rd</sup>/King signal improvements
- Delivered by SFMTA and City staff.