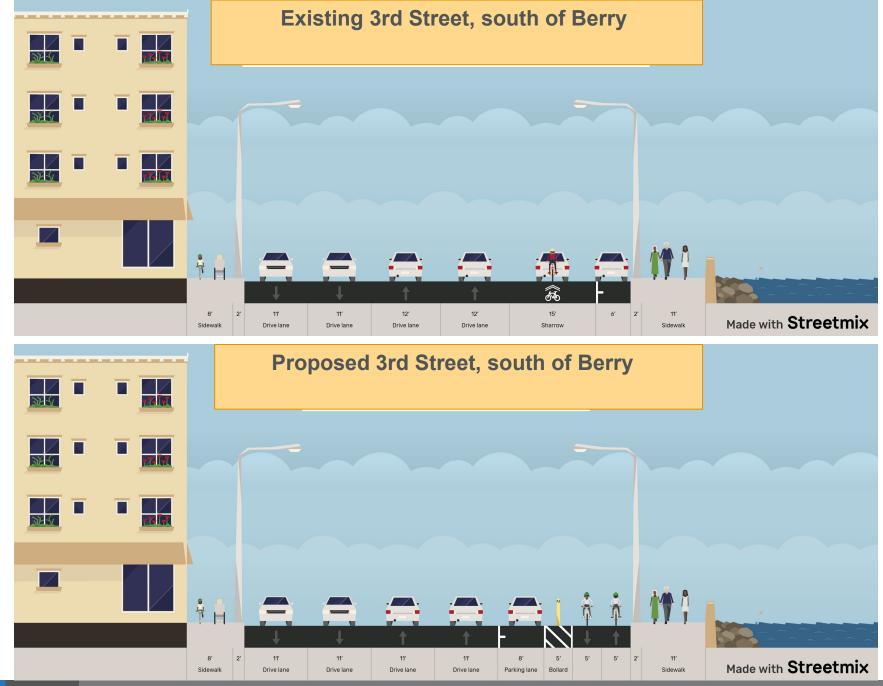

# **Project Scope**

- Protected Bikeway (3<sup>rd</sup> St Bridge to Townsend)
- Parking and loading changes
- Pedestrian infrastructure
  improvements
- 3<sup>rd</sup>/King signal improvements
- Delivered by SFMTA and City staff.