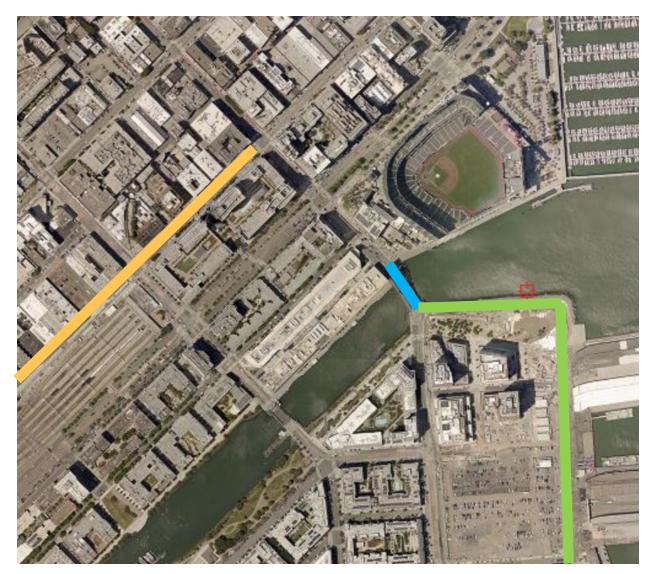

#### **Port Property**

# **Project Scope**

- Protected Bikeway (3<sup>rd</sup> St Bridge to Townsend)
- Parking and loading changes
- Pedestrian infrastructure
  improvements
- 3<sup>rd</sup>/King signal improvements
- Delivered by SFMTA and City staff.