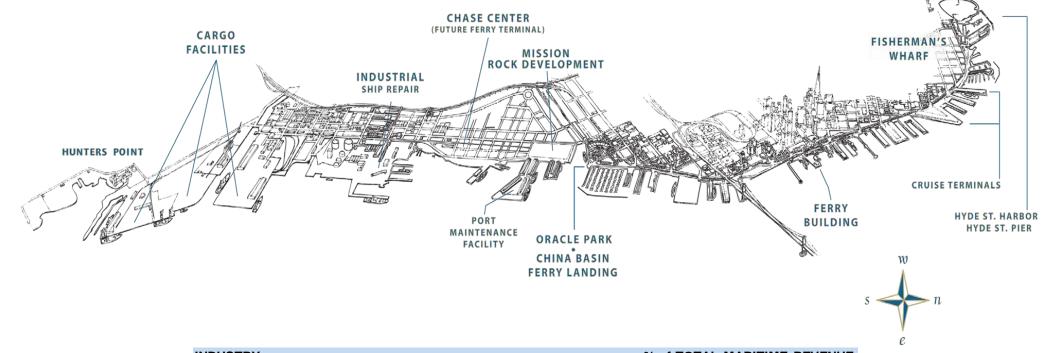

# Revenue by Maritime Industry

| 23%<br>23%<br>17%<br>15% |
|--------------------------|
| 17%                      |
|                          |
| 15%                      |
|                          |
| 7%                       |
| 5%                       |
| 3%                       |
| 3%                       |
| 0%                       |
| 2%                       |
| 100%                     |
|                          |