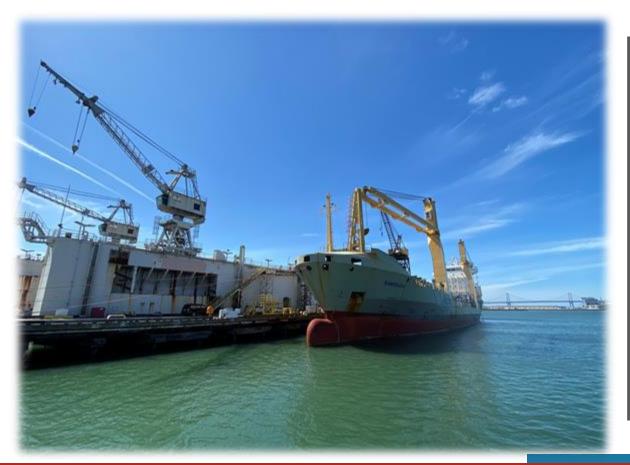

# Pier 68-70 Shipyard

## Pier 68-70 Shipyard

#### **Current Objectives:**

- Shipyard asset disposition
- Explore opportunities for maritime growth and utilization of the shipyard
  - Marine exploration
  - Harbor services
  - MARAD