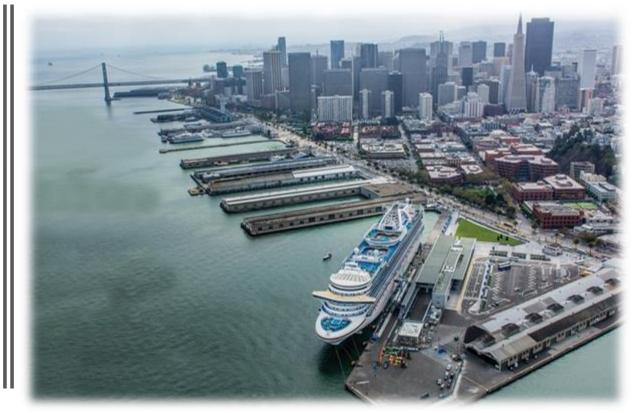

# Cruise

## **Current Objectives:**

Activation of Piers 30-32

 Identify and evaluate a secondary electrified cruise terminal