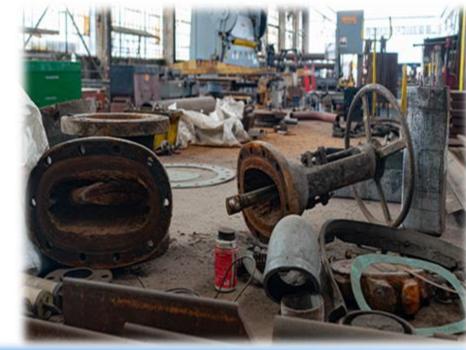

# Pier 68-70 Shipyard

## Pier 68-70 Shipyard

#### **Current Objectives:**

- Shipyard asset disposition
- Explore opportunities for maritime growth and utilization of the shipyard
  - Marine exploration
  - Harbor services
  - MARAD