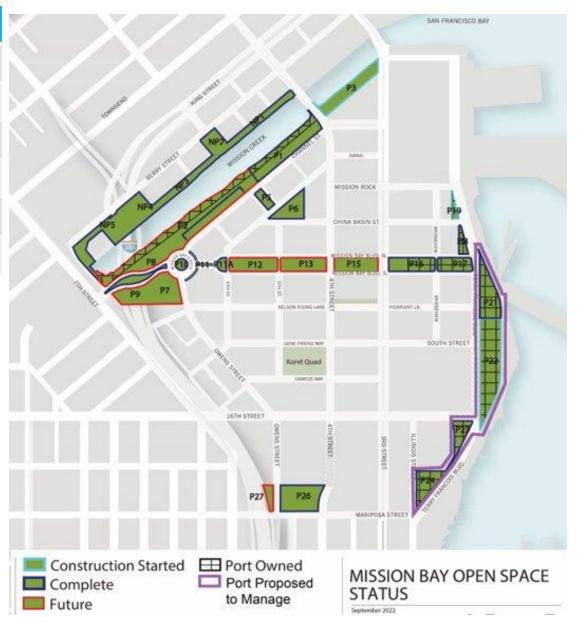

## **SF Port Parcels**

| Status         | Park   | Acreage |
|----------------|--------|---------|
| Complete       | P18    | .24     |
| Complete       | P19    | .24     |
| Complete       | P21    | 1.83    |
| Const. Started | P22    | 5.4     |
| Complete       | P23-24 | 1.89    |
| Total          | 9.6    |         |