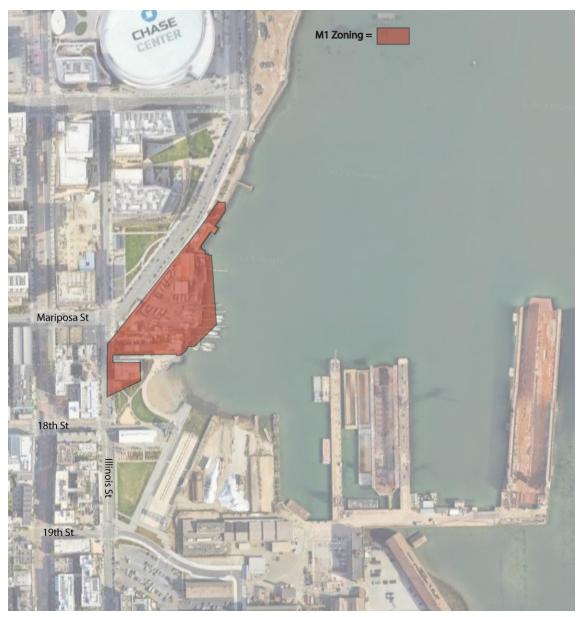

# **Zoning Correction for Block 3941**

- Block 3941 is currently zoned P (Public), was previously zoned M-1 (Light Industry)
- Kelley's Mission Rock, The Ramp, SF Boatworks, and Kneass Building are nonconforming uses in P zone
- Port seeks to restore M-1 zoning on portion of Block 3941 to make restaurant, repair and light industrial principally permitted activities and allow Waterfront Plan uses
- Zoning map change requires Planning Commission and Board of Supervisors approvals