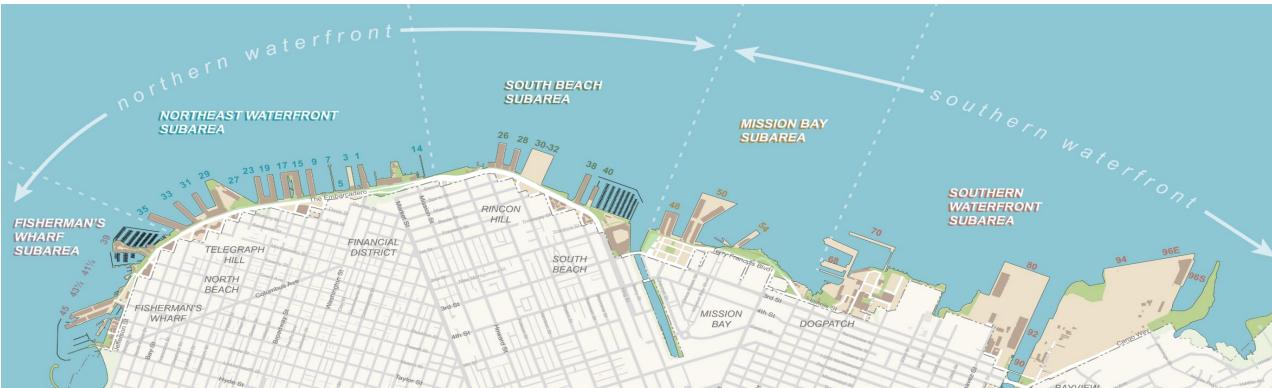

### **Objectives & Acceptable Uses for Plan Subareas**

### **Fisherman's Wharf**

Aquatic Park to Pier 39

### **Northeast Waterfront**

Pier 35 to Pier 14

### **South Beach**

Rincon Park to Giants Ballpark

#### **Mission Bay**

Pier 48 to Mariposa Street

### **Southern Waterfront**

Pier 68 to Heron's Head Park/India Basin