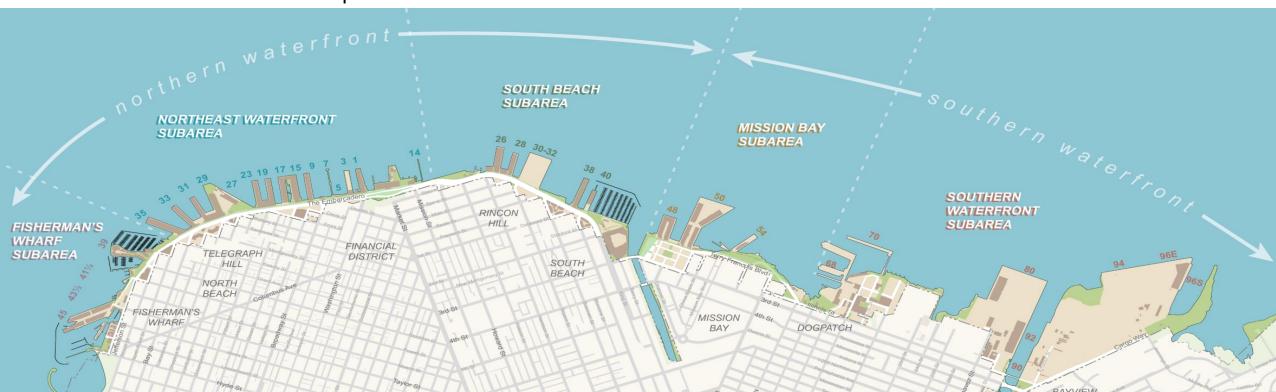

## Objectives & Acceptable Uses for Plan Subareas

## **Fisherman's Wharf**

Aquatic Park to Pier 39

#### **Northeast Waterfront**

Pier 35 to Pier 14

### **South Beach**

Rincon Park to Giants Ballpark

## **Mission Bay**

Pier 48 to Mariposa Street

#### **Southern Waterfront**

Pier 68 to Heron's Head Park/India Basin