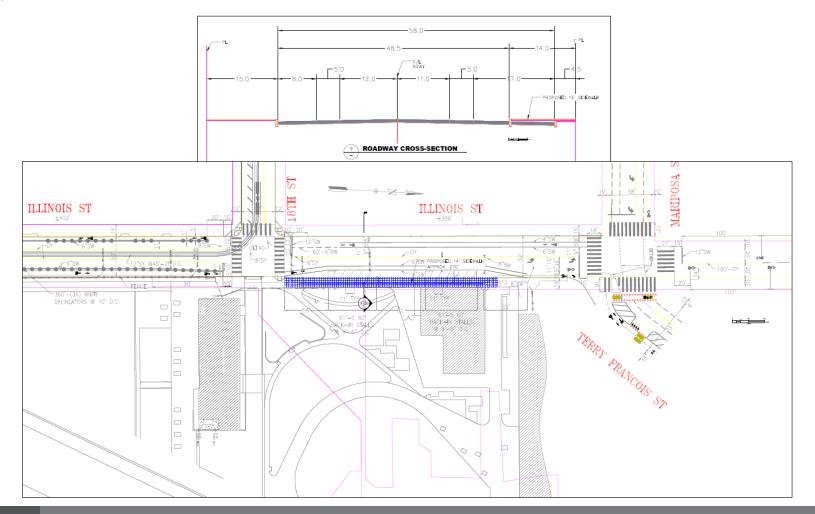

## **CONSTRUCTION LIMITS**

1) East side of Illinois Street between **Mariposa and 18<sup>th</sup> Streets**, approximately 300 Feet.

#### 1) Illinois Street between Mariposa and 18<sup>th</sup> Streets.