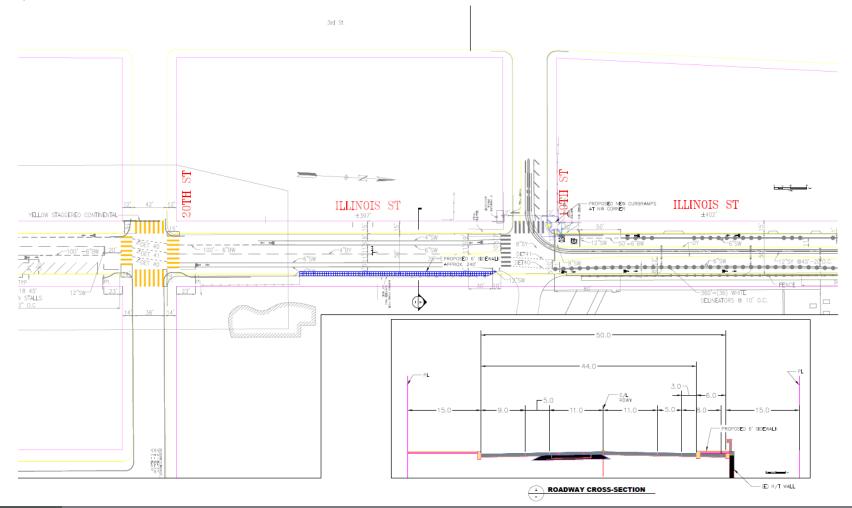

## **CONSTRUCTION LIMITS**

East side of Illinois Street between **19th and 20th Streets**, approximately 240 Feet.

#### 2) Illinois Street between 19th and 20th Streets.

**М** SFMTA