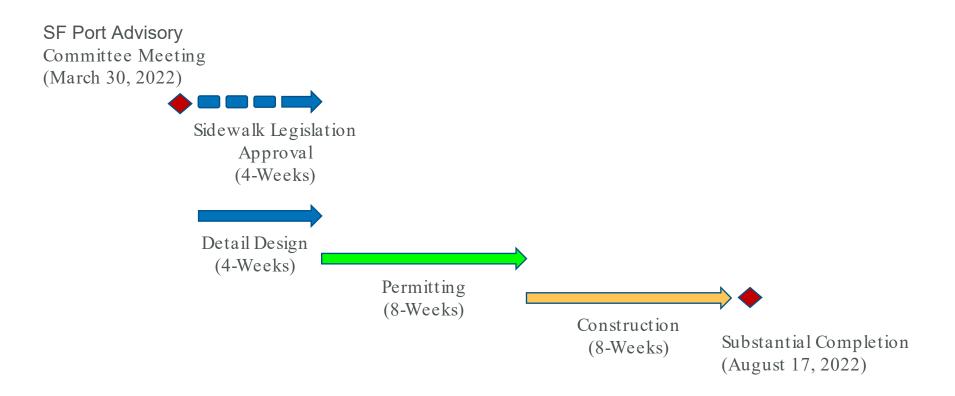

S**

East side of Illinois Street between **19th and 20th Streets**, approximately 240 Feet.



## **PROJECT BENEFITS & IMPACTS**

#### **Benefits**

- Promote pedestrian/bicyclist safety and comfort.
- Enhance urban design of Illinois Street.
- Connect the Bay Trail and Blue Greenway.
- Provide Universal Access

#### Impacts

- Remove 6 parking spaces on the east side of Illinois Street between Mariposa and 18<sup>th</sup> Streets- Convert angle to perpendicular, where feasible.
- Remove 12 parking spaces on the east side of Illinois Street between 19th and 20th Streets.



## **PROPOSED PLANS**

#### 1) Illinois Street between Mariposa and 18<sup>th</sup> Streets.





## **PROPOSED PLANS**

#### 2) Illinois Street between 19th and 20th Streets.



**М** SFMTA

## **Proposed Schedule**





## **QUESTIONS & ANSWERS**

# Any Question ?