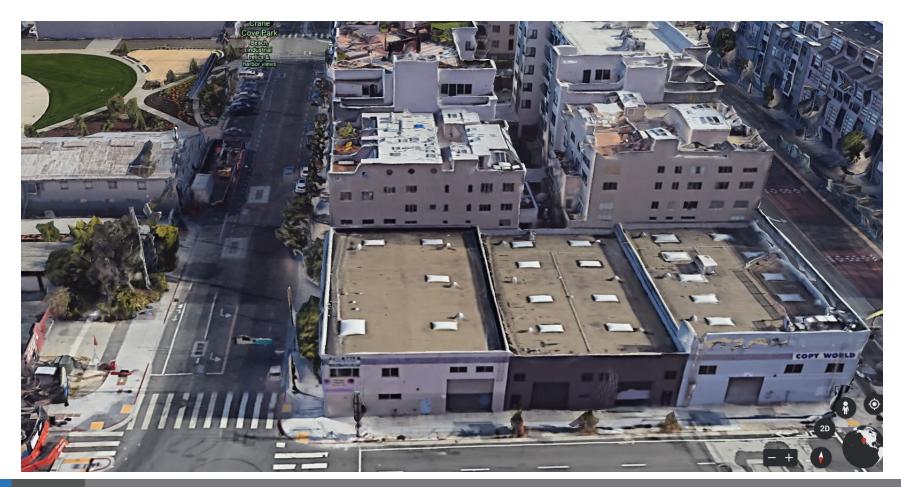

## **EXISTING PROJECT SITE**

 Existing sidewalk on east side of Illinois Street between 19<sup>th</sup> and 20<sup>th</sup> Streets.

## **CONSTRUCTION LIMITS**

East side of Illinois Street between **19th and 20th Streets**, approximately 240 Feet.