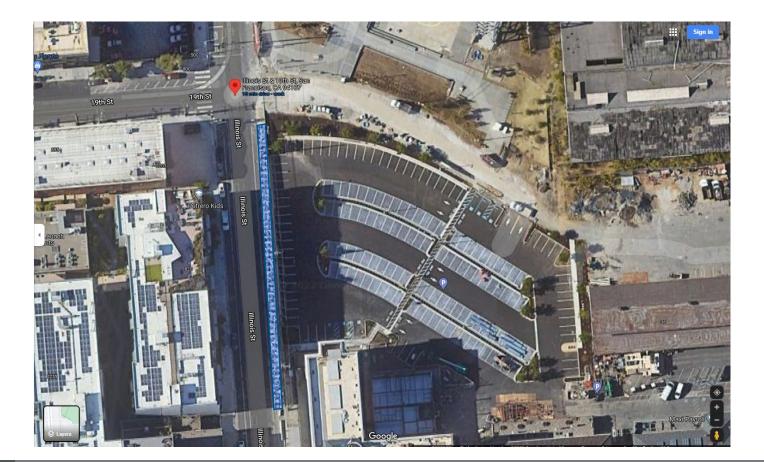

## **PROJECT LIMITS**

- 1) East side of Illinois Street between 19th and 20th Streets.
- 2) East side of Illinois Street between Mariposa and 18th Streets.

## **CONSTRUCTION LIMITS**

1) East side of Illinois Street between **Mariposa and 18<sup>th</sup> Streets**, approximately 300 Feet.