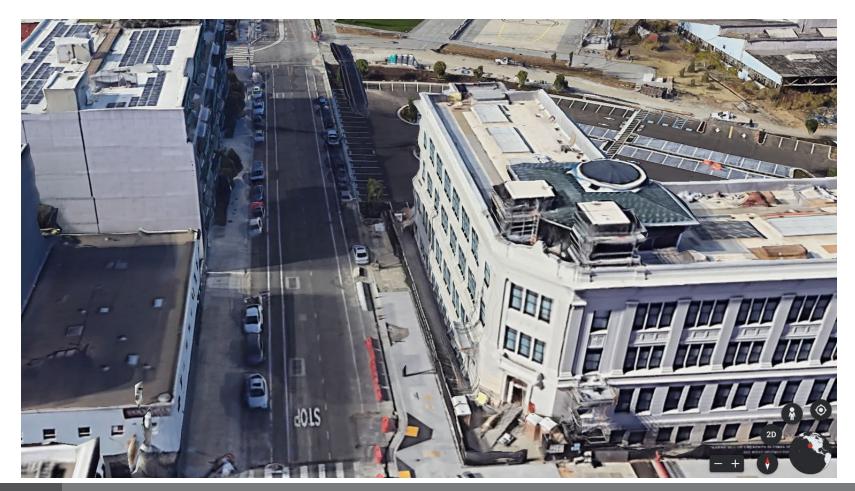

## **EXISTING PROJECT SITE**

2) Existing sidewalk on east side of Illinois Street between Mariposa and 18th Streets.

## **CONSTRUCTION LIMITS**

1) East side of Illinois Street between **Mariposa and 18<sup>th</sup> Streets**, approximately 300 Feet.