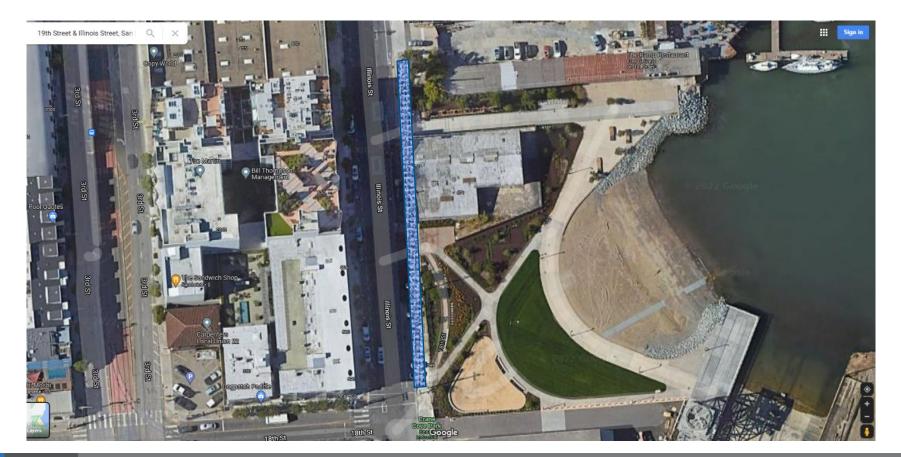

## **PROJECT LIMITS**

- 1) East side of Illinois Street between 19th and 20th Streets.
- 2) East side of Illinois Street between Mariposa and 18th Streets.

## **CONSTRUCTION LIMITS**

East side of Illinois Street between **19th and 20th Streets**, approximately 240 Feet.