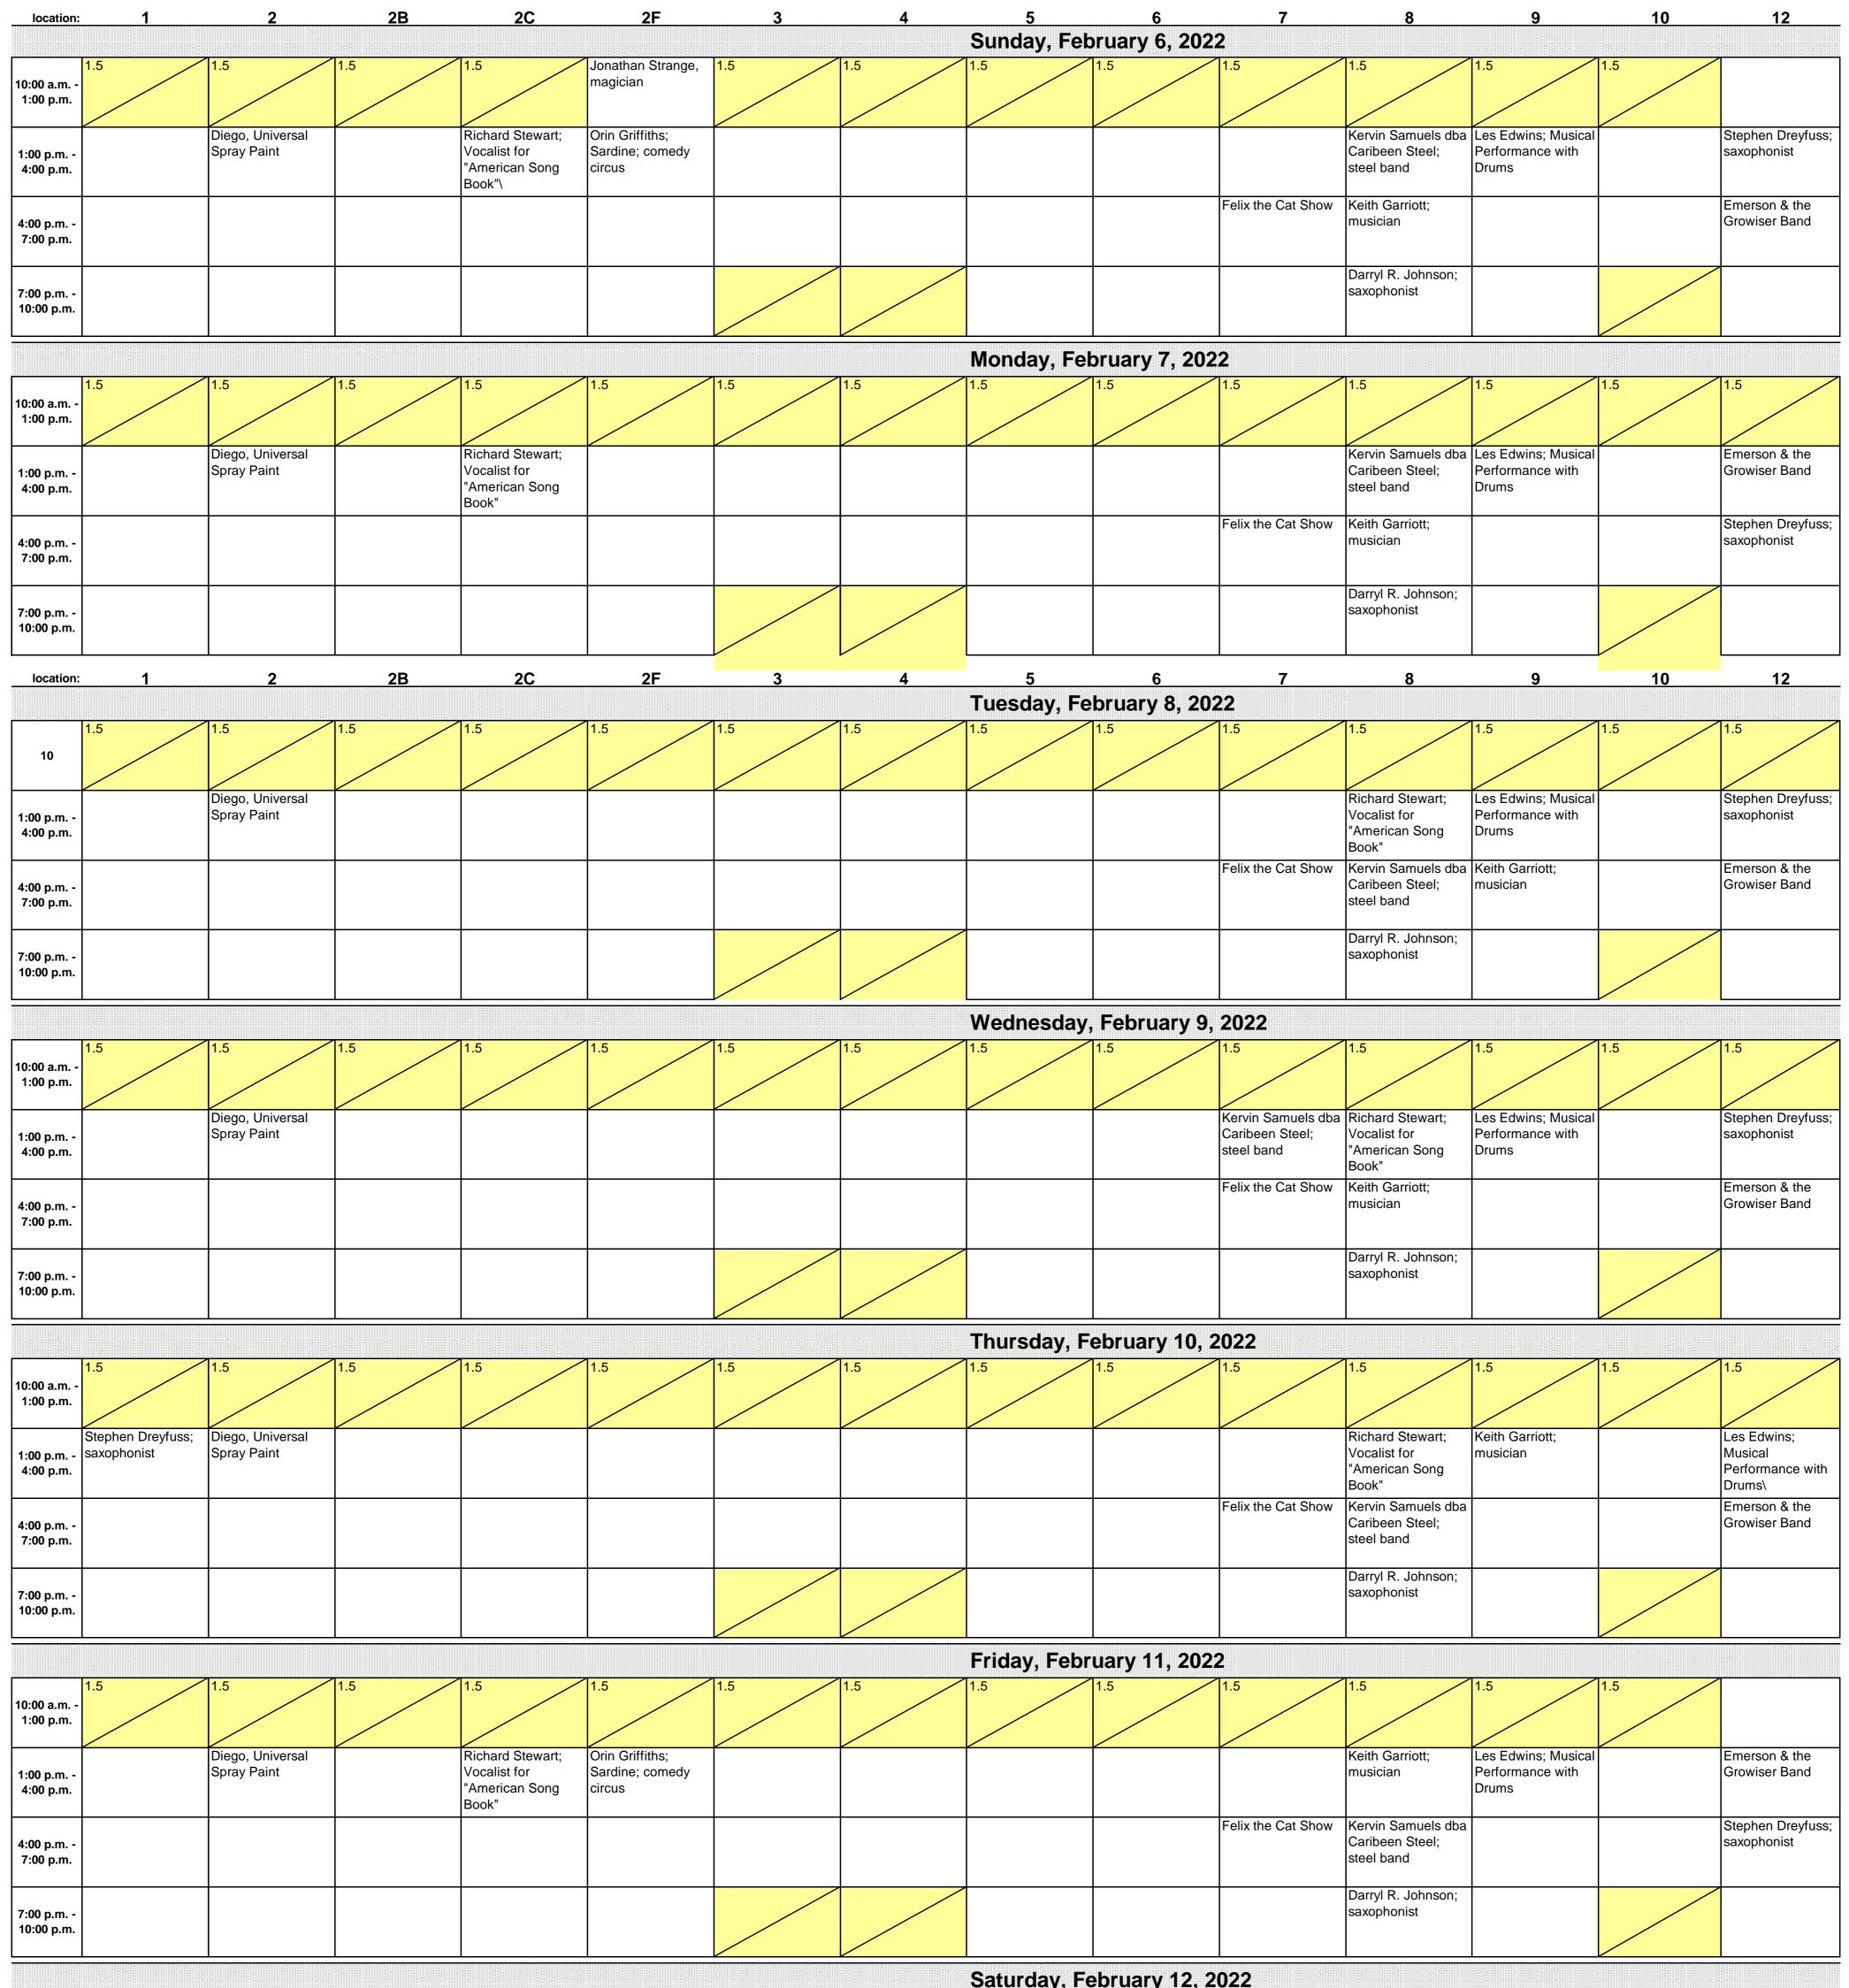

## SCHEDULED STREET PERFORMANCES AT FISHERMAN'S WHARF

|                             |     |                                 |     |                                                             |                                              |     |     | Saturday, Fe | ebruary 12, 2  | 022                |                                                             |                                                  |     |                                   |
|-----------------------------|-----|---------------------------------|-----|-------------------------------------------------------------|----------------------------------------------|-----|-----|--------------|----------------|--------------------|-------------------------------------------------------------|--------------------------------------------------|-----|-----------------------------------|
| 1<br>10:00 a.m<br>1:00 p.m. | 1.5 | 1.5                             | 1.5 | 1.5                                                         | 1.5                                          | 1.5 | 1.5 | 1.5          | 1.5            | 1.5                | 1.5                                                         | 1.5                                              | 1.5 | 1.5                               |
| 1:00 p.m<br>4:00 p.m.       |     | Diego, Universal<br>Spray Paint |     |                                                             | Orin Griffiths;<br>Sardine; comedy<br>circus |     |     |              |                |                    | Richard Stewart;<br>Vocalist for<br>"American Song<br>Book" | Keith Garriott;<br>musician                      |     | Emerson & the<br>Growiser Band    |
| 4:00 p.m<br>7:00 p.m.       |     |                                 |     |                                                             | Jonathan Strange,<br>magician                |     |     |              |                | Felix the Cat Show |                                                             | Les Edwins; Musical<br>Performance with<br>Drums |     | Stephen Dreyfuss;<br>saxophonist  |
| 7:00 p.m<br>10:00 p.m.      |     |                                 |     |                                                             |                                              |     |     |              |                |                    | Darryl R. Johnson;<br>saxophonist                           |                                                  |     |                                   |
|                             |     |                                 |     |                                                             |                                              |     |     | Sunday, Feb  | oruary 13, 202 | 22                 |                                                             |                                                  |     |                                   |
| 1<br>10:00 a.m<br>1:00 p.m. | 1.5 | 1.5                             | 1.5 | 1.5                                                         | 1.5                                          | 1.5 | 1.5 | 1.5          | 1.5            | 1.5                | 1.5                                                         | 1.5                                              | 1.5 | 1.5                               |
| 1:00 p.m<br>4:00 p.m.       |     | Diego, Universal<br>Spray Paint |     | Richard Stewart;<br>Vocalist for<br>"American Song<br>Book" | Jonathan Strange,<br>magician                |     |     |              |                | r                  | Les Edwins; Musical<br>Performance with<br>Drums            | Keith Garriott;<br>musician                      |     | Stephen Dreyfuss;<br>saxophonist  |
| 4:00 p.m<br>7:00 p.m.       |     |                                 |     |                                                             | Orin Griffiths;<br>Sardine; comedy<br>circus |     |     |              |                | Felix the Cat Show | Kervin Samuels dba<br>Caribeen Steel;<br>steel band         |                                                  |     | Emerson & the<br>Growiser Band    |
| 7:00 p.m<br>10:00 p.m.      |     |                                 |     |                                                             |                                              |     |     |              |                |                    | Darryl R. Johnson;<br>saxophonist                           |                                                  |     |                                   |
|                             |     |                                 |     |                                                             |                                              |     |     | Monday, Fel  | bruary 14, 20  | 22                 |                                                             |                                                  |     |                                   |
| 1<br>10:00 a.m<br>1:00 p.m. | 1.5 | 1.5                             | 1.5 | 1.5                                                         | 1.5                                          | 1.5 | 1.5 | 1.5          | 1.5            | 1.5                | 1.5                                                         | 1.5                                              | 1.5 | 1.5                               |
| 1:00 p.m<br>4:00 p.m.       |     | Diego, Universal<br>Spray Paint |     | Richard Stewart;<br>Vocalist for<br>"American Song<br>Book" |                                              |     |     |              |                |                    | Kervin Samuels dba<br>Caribeen Steel;<br>steel band         | Keith Garriott;<br>musician                      |     | Stephen Dreyfuss;<br>saxophonist  |
| 4:00 p.m<br>7:00 p.m.       |     |                                 |     |                                                             |                                              |     |     |              |                | Felix the Cat Show | Les Edwins; Musical<br>Performance with<br>Drums            |                                                  |     | Darryl R. Johnson;<br>saxophonist |
| 7:00 p.m<br>10:00 p.m.      |     |                                 |     |                                                             |                                              |     |     |              |                |                    | Darryl R. Johnson;<br>saxophonist                           |                                                  |     |                                   |

| location:              | 1   | 2                               | 2B  | 2C                                                          | 2F  | 3   | 4   | 5            | 6             | 7                                                   | 8                                                   | 9                                                | 10  | 12                                                  |
|------------------------|-----|---------------------------------|-----|-------------------------------------------------------------|-----|-----|-----|--------------|---------------|-----------------------------------------------------|-----------------------------------------------------|--------------------------------------------------|-----|-----------------------------------------------------|
|                        |     |                                 |     |                                                             |     |     |     | Tuesday, Fe  | bruary 15, 2  | 022                                                 |                                                     |                                                  |     |                                                     |
| 10:00 a.m<br>1:00 p.m. | 1.5 | 1.5                             | 1.5 | 1.5                                                         | 1.5 | 1.5 | 1.5 | 1.5          | 1.5           | 1.5                                                 | 1.5                                                 | 1.5                                              | 1.5 | 1.5                                                 |
| 1:00 p.m<br>4:00 p.m.  |     | Diego, Universal<br>Spray Paint |     | Richard Stewart;<br>Vocalist for<br>"American Song<br>Book" |     |     |     |              |               |                                                     | Drums                                               | Keith Garriott;<br>musician                      |     | Kervin Samuels<br>dba Caribeen<br>Steel; steel band |
| 4:00 p.m<br>7:00 p.m.  |     |                                 |     |                                                             |     |     |     |              |               | Felix the Cat Show                                  | Stephen Dreyfuss;<br>saxophonist                    |                                                  |     | Emerson & the<br>Growiser Band                      |
| 7:00 p.m<br>10:00 p.m. |     |                                 |     |                                                             |     |     |     |              |               |                                                     | Darryl R. Johnson;<br>saxophonist                   |                                                  |     |                                                     |
|                        |     | •                               |     | •                                                           | •   | *   |     | Wednesday,   | February 16   | 6, 2022                                             |                                                     |                                                  |     |                                                     |
| 10:00 a.m<br>1:00 p.m. | 1.5 | 1.5                             | 1.5 | 1.5                                                         | 1.5 | 1.5 | 1.5 | 1.5          | 1.5           | 1.5                                                 | 1.5                                                 | 1.5                                              | 1.5 | 1.5                                                 |
| 1:00 p.m<br>4:00 p.m.  |     | Diego, Universal<br>Spray Paint |     | Richard Stewart;<br>Vocalist for<br>"American Song<br>Book" |     |     |     |              |               |                                                     | Les Edwins; Musical<br>Performance with<br>Drums    | Keith Garriott;<br>musician                      |     | Emerson & the<br>Growiser Band                      |
| 4:00 p.m<br>7:00 p.m.  |     |                                 |     |                                                             |     |     |     |              |               | Felix the Cat Show                                  | Kervin Samuels dba<br>Caribeen Steel;<br>steel band |                                                  |     | Stephen Dreyfuss;<br>saxophonist                    |
| 7:00 p.m<br>10:00 p.m. |     |                                 |     |                                                             |     |     |     |              |               |                                                     | Darryl R. Johnson;<br>saxophonist                   |                                                  |     |                                                     |
|                        |     |                                 |     |                                                             |     |     |     | Thursday, Fo | ebruary 17, 2 | 2022                                                |                                                     |                                                  |     |                                                     |
| 10:00 a.m<br>1:00 p.m. | 1.5 | 1.5                             | 1.5 | 1.5                                                         | 1.5 | 1.5 | 1.5 | 1.5          | 1.5           | 1.5                                                 | 1.5                                                 | 1.5                                              | 1.5 | 1.5                                                 |
| 1:00 p.m<br>4:00 p.m.  |     | Diego, Universal<br>Spray Paint |     |                                                             |     |     |     |              |               | Kervin Samuels dba<br>Caribeen Steel;<br>steel band | Vocalist for                                        | Les Edwins; Musical<br>Performance with<br>Drums |     | Emerson & the<br>Growiser Band                      |
| 4:00 p.m<br>7:00 p.m.  |     |                                 |     |                                                             |     |     |     |              |               | Felix the Cat Show                                  | Keith Garriott;<br>musician                         |                                                  |     | Stephen Dreyfuss;<br>saxophonist                    |