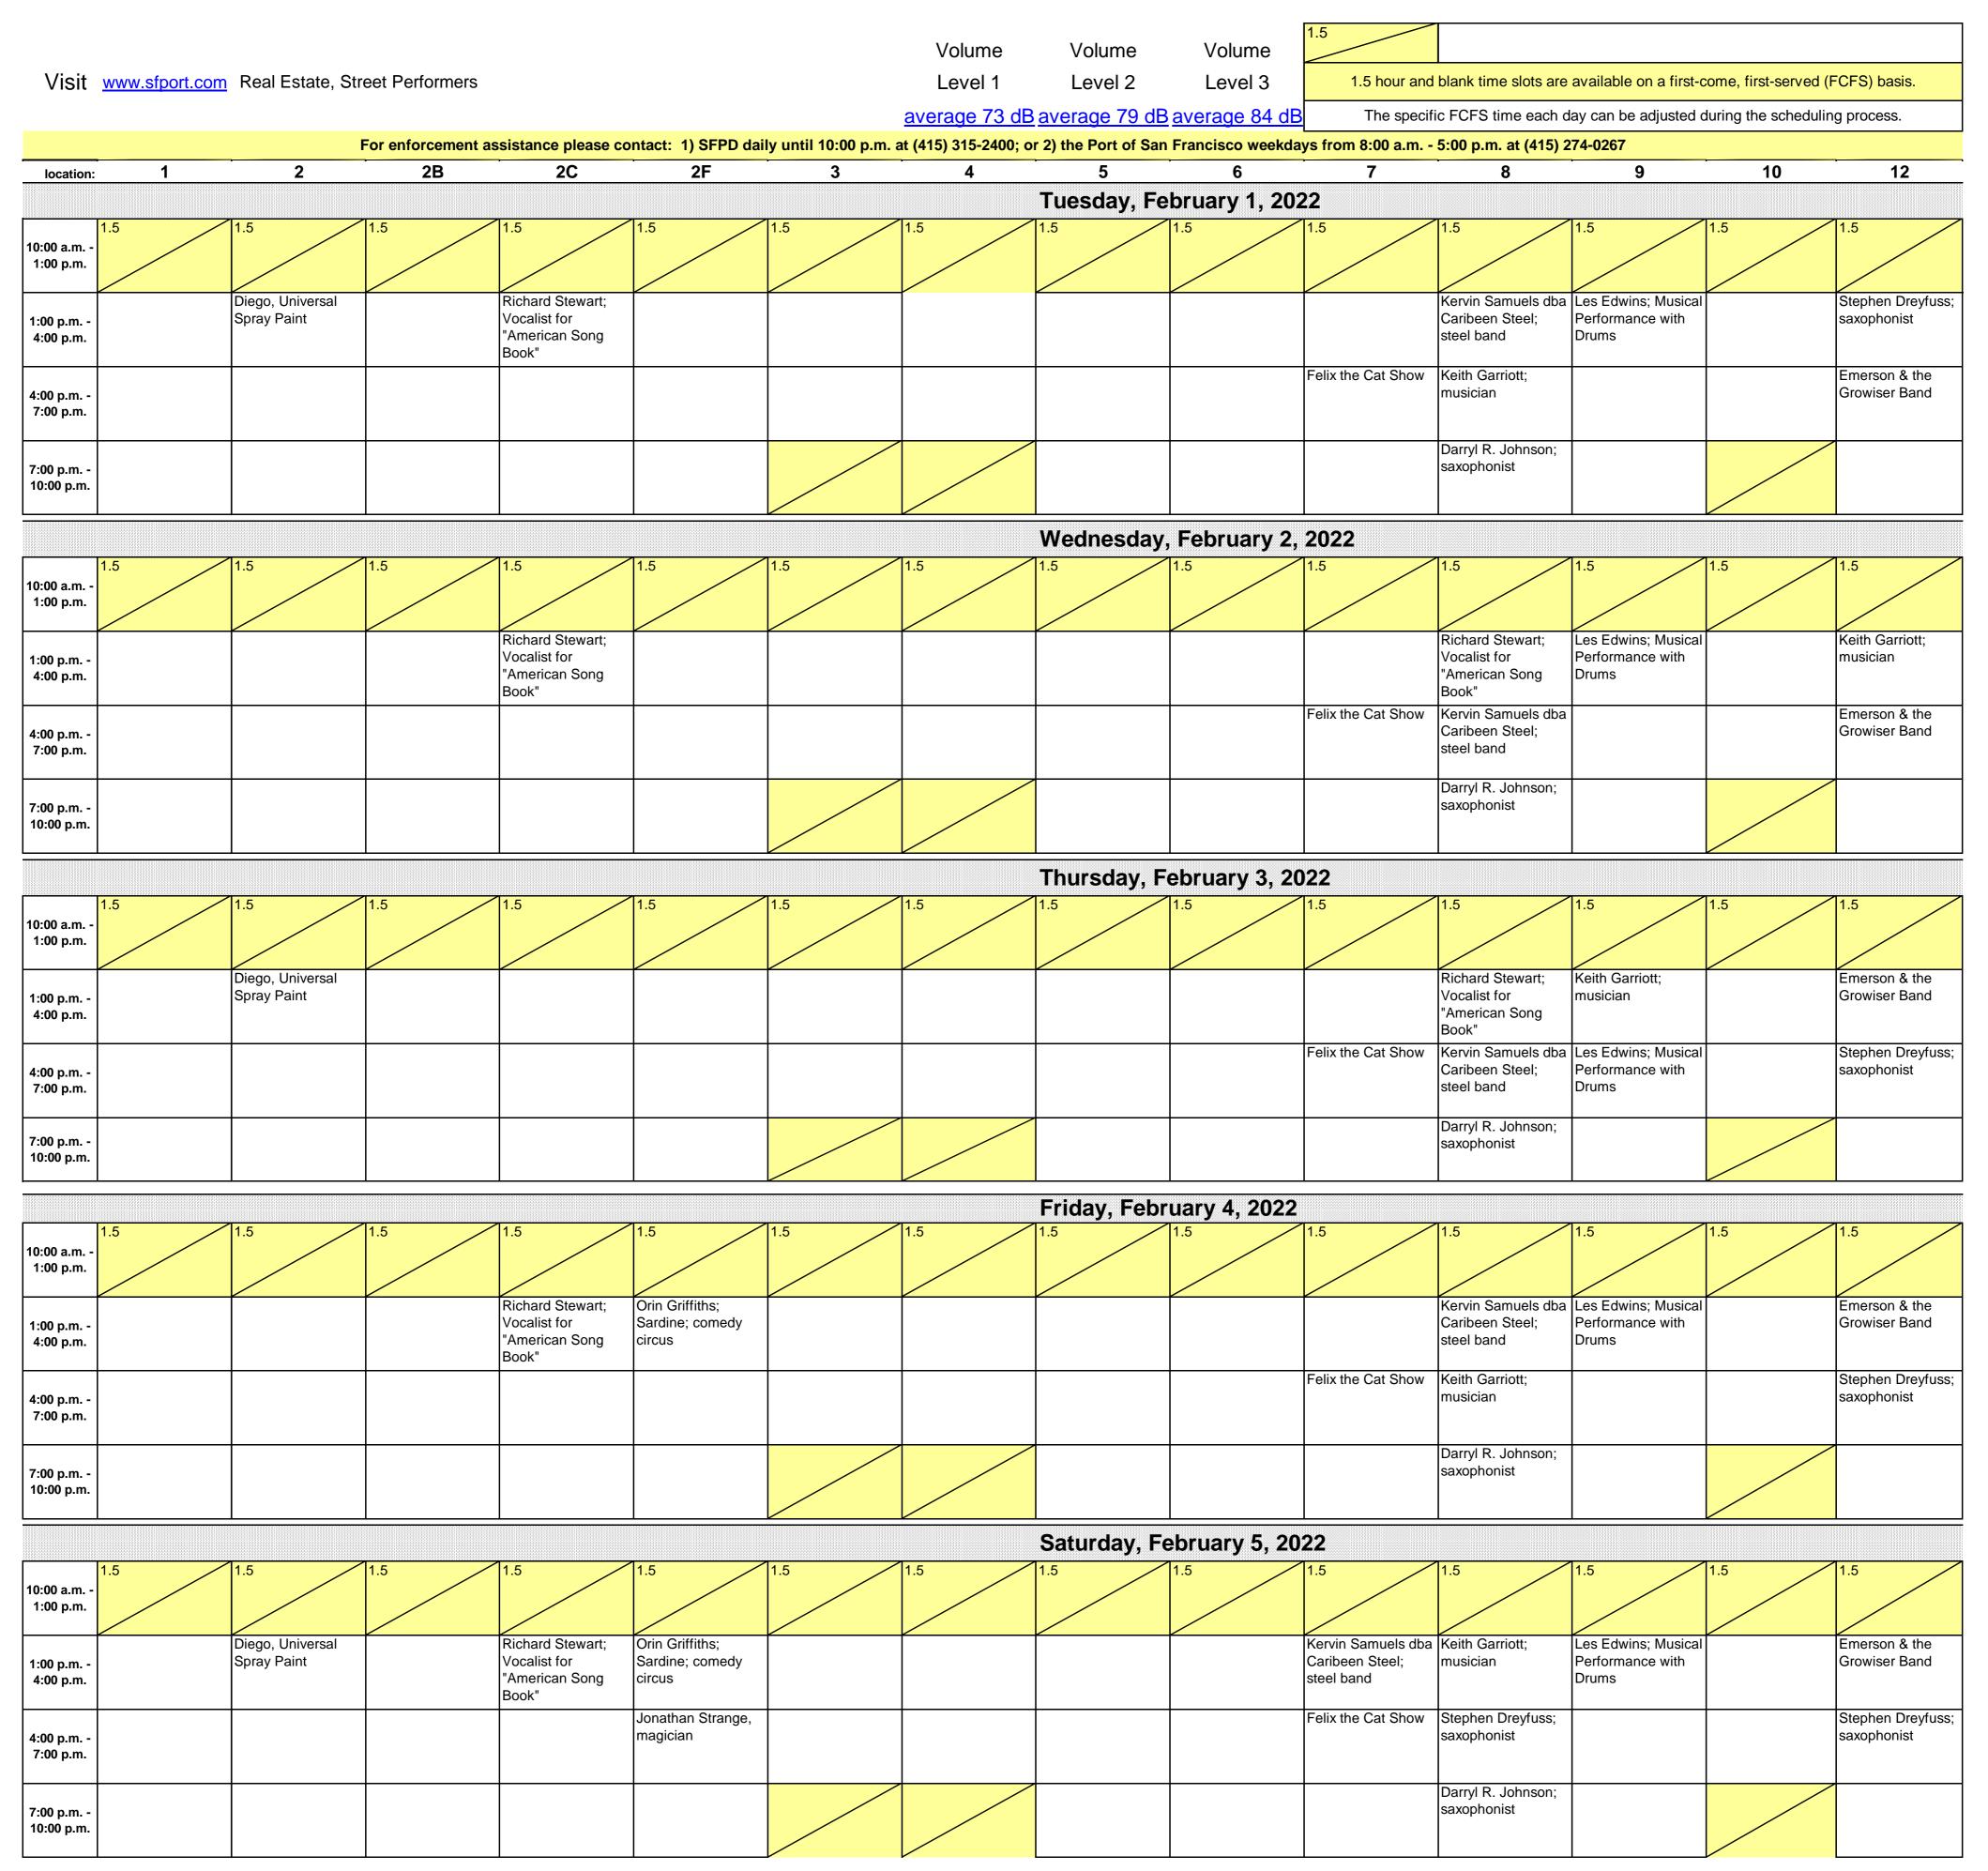

## SCHEDULED STREET PERFORMANCES AT FISHERMAN'S WHARF

|                             |     |                                 |     |                                                             |                                              |     |     | Saturday, Fe | ebruary 12, 2  | 022                |                                                             |                                                  |     |                                   |
|-----------------------------|-----|---------------------------------|-----|-------------------------------------------------------------|----------------------------------------------|-----|-----|--------------|----------------|--------------------|-------------------------------------------------------------|--------------------------------------------------|-----|-----------------------------------|
| 1<br>10:00 a.m<br>1:00 p.m. | 1.5 | 1.5                             | 1.5 | 1.5                                                         | 1.5                                          | 1.5 | 1.5 | 1.5          | 1.5            | 1.5                | 1.5                                                         | 1.5                                              | 1.5 | 1.5                               |
| 1:00 p.m<br>4:00 p.m.       |     | Diego, Universal<br>Spray Paint |     |                                                             | Orin Griffiths;<br>Sardine; comedy<br>circus |     |     |              |                |                    | Richard Stewart;<br>Vocalist for<br>"American Song<br>Book" | Keith Garriott;<br>musician                      |     | Emerson & the<br>Growiser Band    |
| 4:00 p.m<br>7:00 p.m.       |     |                                 |     |                                                             | Jonathan Strange,<br>magician                |     |     |              |                | Felix the Cat Show |                                                             | Les Edwins; Musical<br>Performance with<br>Drums |     | Stephen Dreyfuss;<br>saxophonist  |
| 7:00 p.m<br>10:00 p.m.      |     |                                 |     |                                                             |                                              |     |     |              |                |                    | Darryl R. Johnson;<br>saxophonist                           |                                                  |     |                                   |
|                             |     |                                 |     |                                                             |                                              |     |     | Sunday, Feb  | oruary 13, 202 | 22                 |                                                             |                                                  |     |                                   |
| 1<br>10:00 a.m<br>1:00 p.m. | 1.5 | 1.5                             | 1.5 | 1.5                                                         | 1.5                                          | 1.5 | 1.5 | 1.5          | 1.5            | 1.5                | 1.5                                                         | 1.5                                              | 1.5 | 1.5                               |
| 1:00 p.m<br>4:00 p.m.       |     | Diego, Universal<br>Spray Paint |     | Richard Stewart;<br>Vocalist for<br>"American Song<br>Book" | Jonathan Strange,<br>magician                |     |     |              |                | r                  | Les Edwins; Musical<br>Performance with<br>Drums            | Keith Garriott;<br>musician                      |     | Stephen Dreyfuss;<br>saxophonist  |
| 4:00 p.m<br>7:00 p.m.       |     |                                 |     |                                                             | Orin Griffiths;<br>Sardine; comedy<br>circus |     |     |              |                | Felix the Cat Show | Kervin Samuels dba<br>Caribeen Steel;<br>steel band         |                                                  |     | Emerson & the<br>Growiser Band    |
| 7:00 p.m<br>10:00 p.m.      |     |                                 |     |                                                             |                                              |     |     |              |                |                    | Darryl R. Johnson;<br>saxophonist                           |                                                  |     |                                   |
|                             |     |                                 |     |                                                             |                                              |     |     | Monday, Fel  | bruary 14, 20  | 22                 |                                                             |                                                  |     |                                   |
| 1<br>10:00 a.m<br>1:00 p.m. | 1.5 | 1.5                             | 1.5 | 1.5                                                         | 1.5                                          | 1.5 | 1.5 | 1.5          | 1.5            | 1.5                | 1.5                                                         | 1.5                                              | 1.5 | 1.5                               |
| 1:00 p.m<br>4:00 p.m.       |     | Diego, Universal<br>Spray Paint |     | Richard Stewart;<br>Vocalist for<br>"American Song<br>Book" |                                              |     |     |              |                |                    | Kervin Samuels dba<br>Caribeen Steel;<br>steel band         | Keith Garriott;<br>musician                      |     | Stephen Dreyfuss;<br>saxophonist  |
| 4:00 p.m<br>7:00 p.m.       |     |                                 |     |                                                             |                                              |     |     |              |                | Felix the Cat Show | Les Edwins; Musical<br>Performance with<br>Drums            |                                                  |     | Darryl R. Johnson;<br>saxophonist |
| 7:00 p.m<br>10:00 p.m.      |     |                                 |     |                                                             |                                              |     |     |              |                |                    | Darryl R. Johnson;<br>saxophonist                           |                                                  |     |                                   |