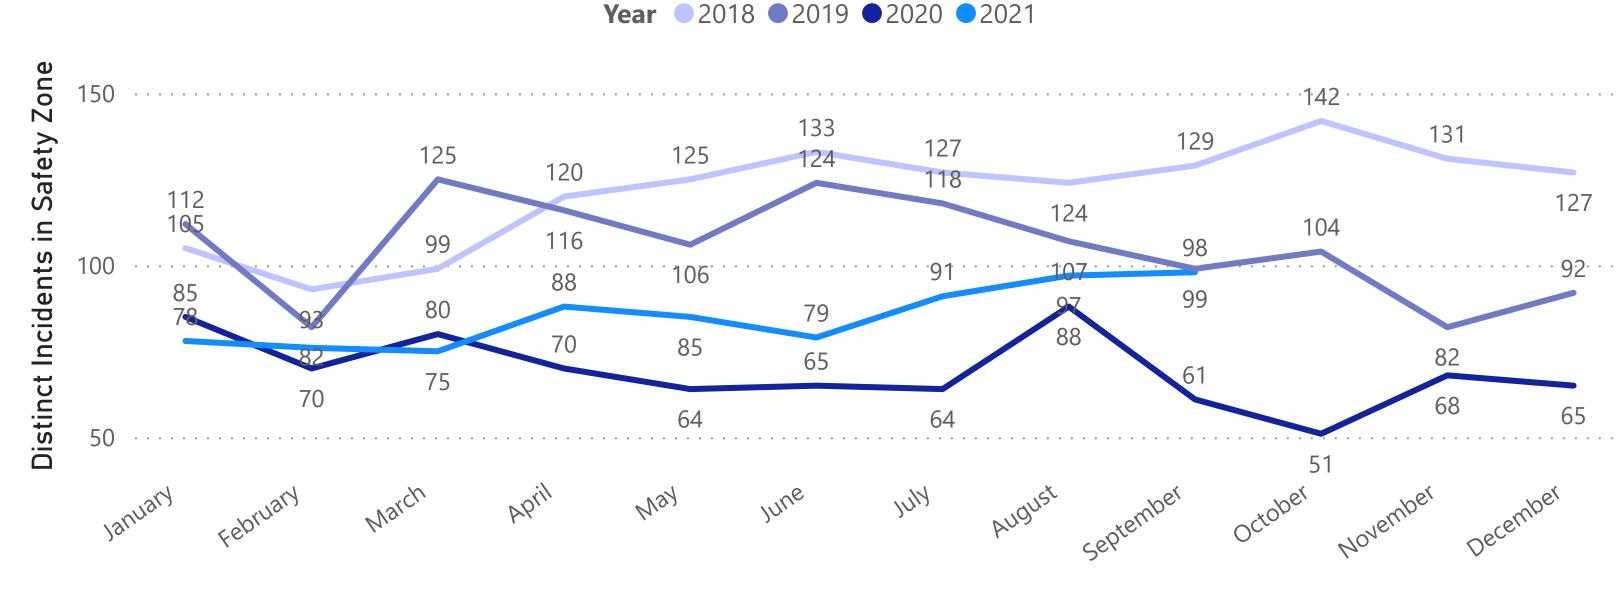

## Distinct Incidents in Safety Zone by Month and Year

Month

Year ●2018 ●2019 ●2020 ●2021

Month

## **Police Incidents within the Safety Zone**

The data shown below is public police incident data from the Open Data Portal here: https://data.sfgov.org/Public-Safety/Police-Department-Incident-Reports-2018-to-Present/wg3w-h783. Incidents within the Safety Zone (shown at the right) are presented below.

Note: Data was last updated on 10/01/2021, and data is only shown through the last complete month. Counts for previous months may increase in future reporting, as additional incidents may be added to the database.