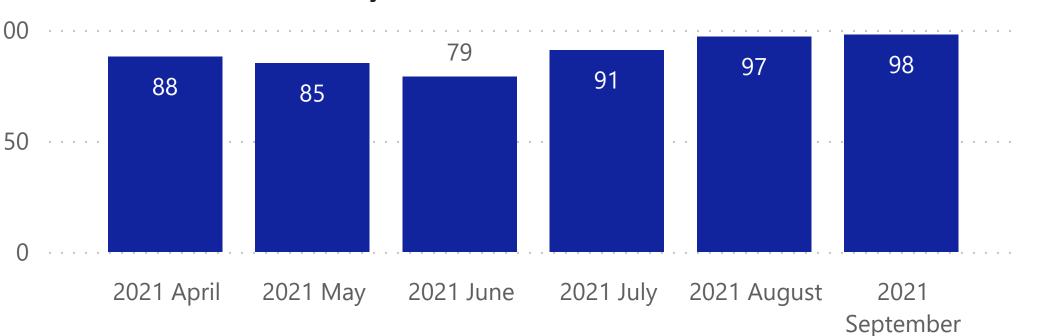

100 79 97 98 91 88 85 50 0 2021 August 2021 April 2021 May 2021 June 2021 July 2021

## Distinct Incidents in Safety Zone in Last Six Months