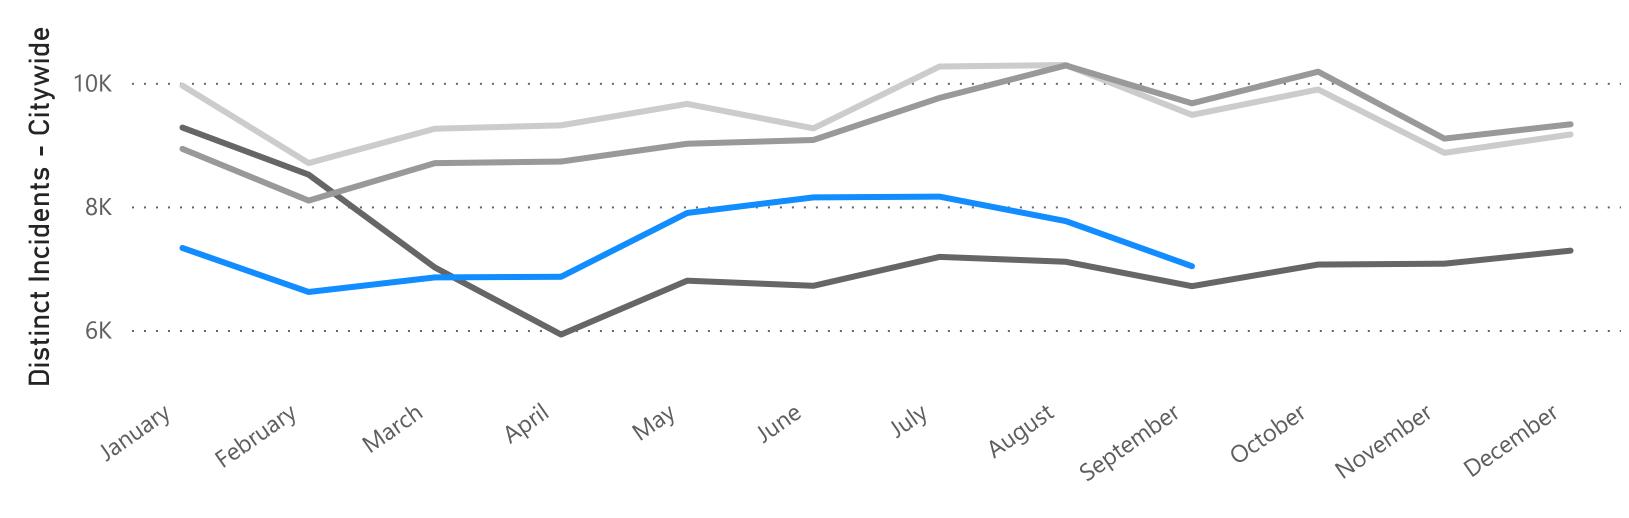

## **Police Incidents within the Safety Zone**

The data shown below is public police incident data from the Open Data Portal here: https://data.sfgov.org/Public-Safety/Police-Department-Incident-Reports-2018-to-Present/wg3w-h783. Incidents within the Safety Zone (shown at the right) are presented below.

Note: Data was last updated on 10/01/2021, and data is only shown through the last complete month. Counts for previous months may increase in future reporting, as additional incidents may be added to the database.