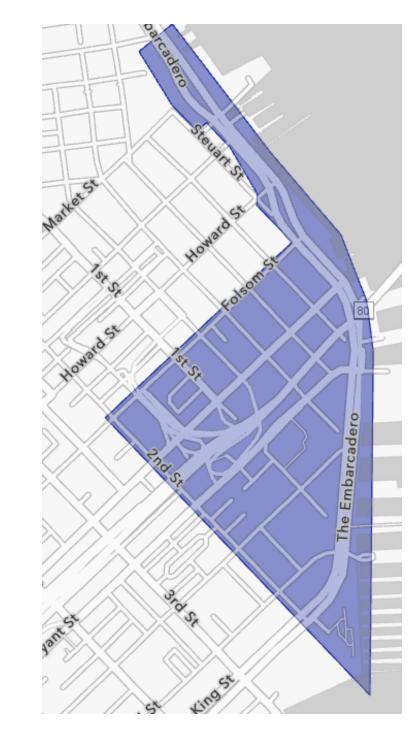

## **Police Incidents within the Safety Zone**

The data shown below is public police incident data from the Open Data Portal here: https://data.sfgov.org/Public-Safety/Police-Department-Incident-Reports-2018-to-Present/wg3w-h783. Incidents within the Safety Zone (shown at the right) are presented below.