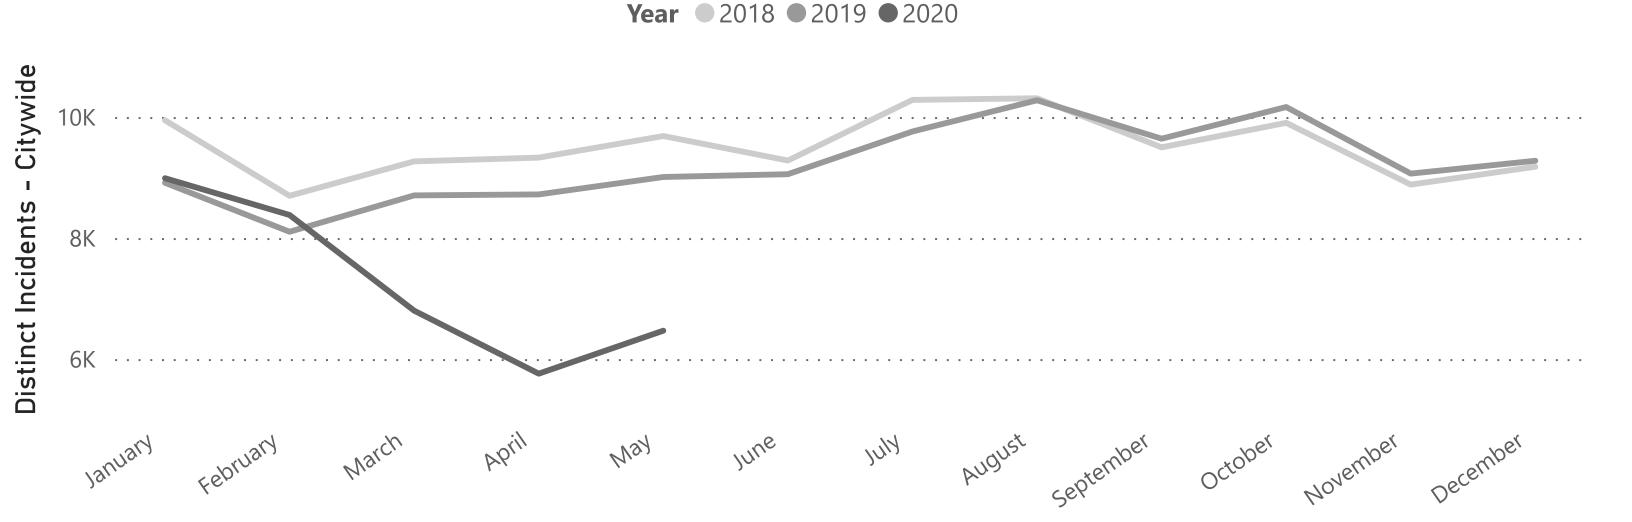

# Distinct Incidents - Citywide by Month and Year

**Note:** Data was last updated on 6/15/2020, and data is only shown through May, as that is the last complete month. May counts may increase in future reporting, as additional incidents may be added to the database.