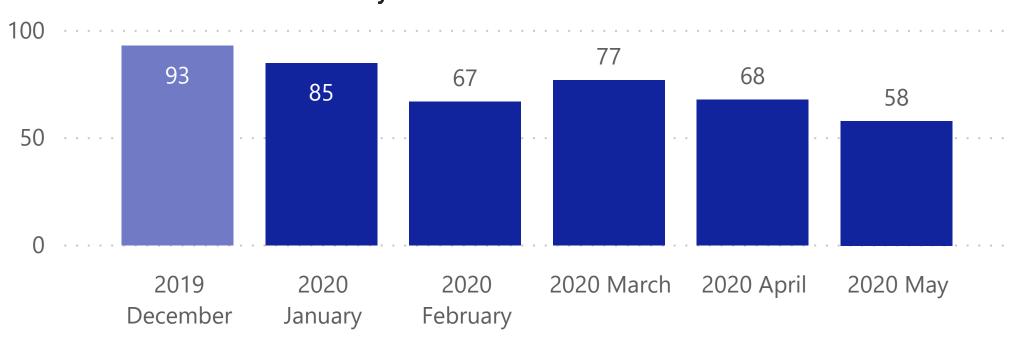

### Distinct Incidents in Safety Zone in Last Six Months

**Note:** Data was last updated on 6/15/2020, and data is only shown through May, as that is the last complete month. May counts may increase in future reporting, as additional incidents may be added to the database.