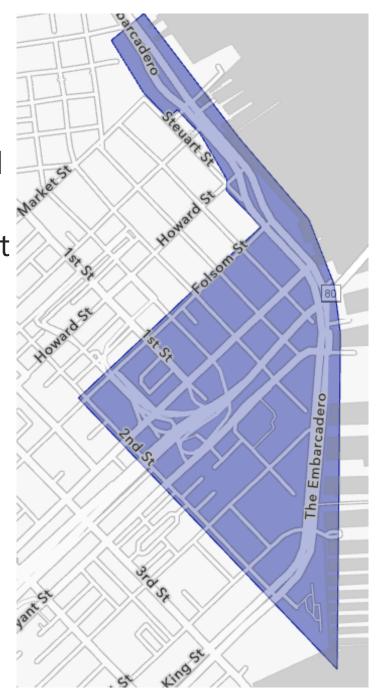

### **Police Incidents within the Safety Zone**

The data shown below is public police incident data from the Open Data Portal here: <a href="https://data.sfgov.org/Public-Safety/Police-Department-Incident-Reports-2018-to-Present/wg3w-h783">https://data.sfgov.org/Public-Safety/Police-Department-Incident-Reports-2018-to-Present/wg3w-h783</a>. Incidents within the Safety Zone (shown at the right) are presented below.