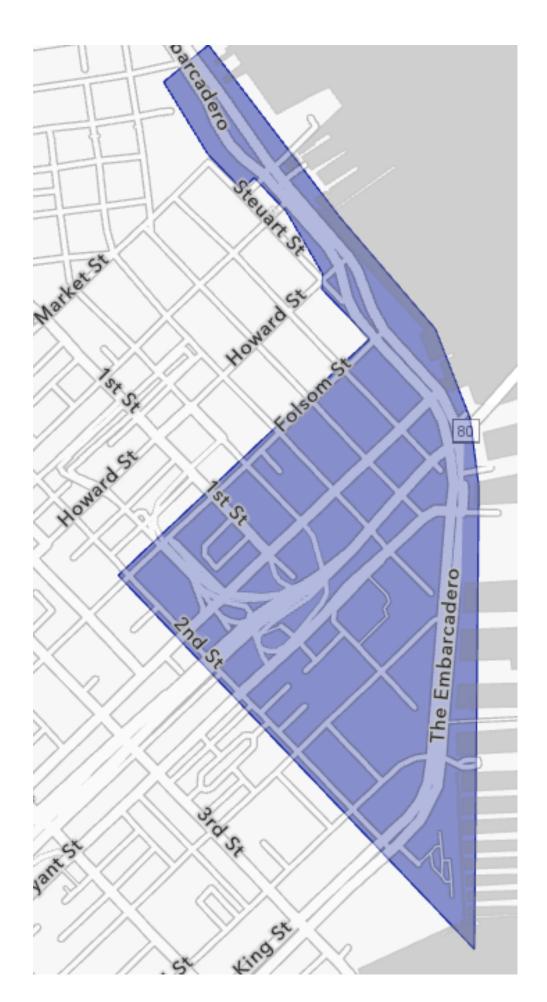

### **Police Incidents within the Safety Zone**

The data shown below is public police incident data from the Open Data Portal here: <a href="https://data.sfgov.org/Public-Safety/Police-Department-Incident-Reports-2018-to-Present/wg3w-h783">https://data.sfgov.org/Public-Safety/Police-Department-Incident-Reports-2018-to-Present/wg3w-h783</a>. Incidents within the Safety Zone (shown at the right) are presented below.