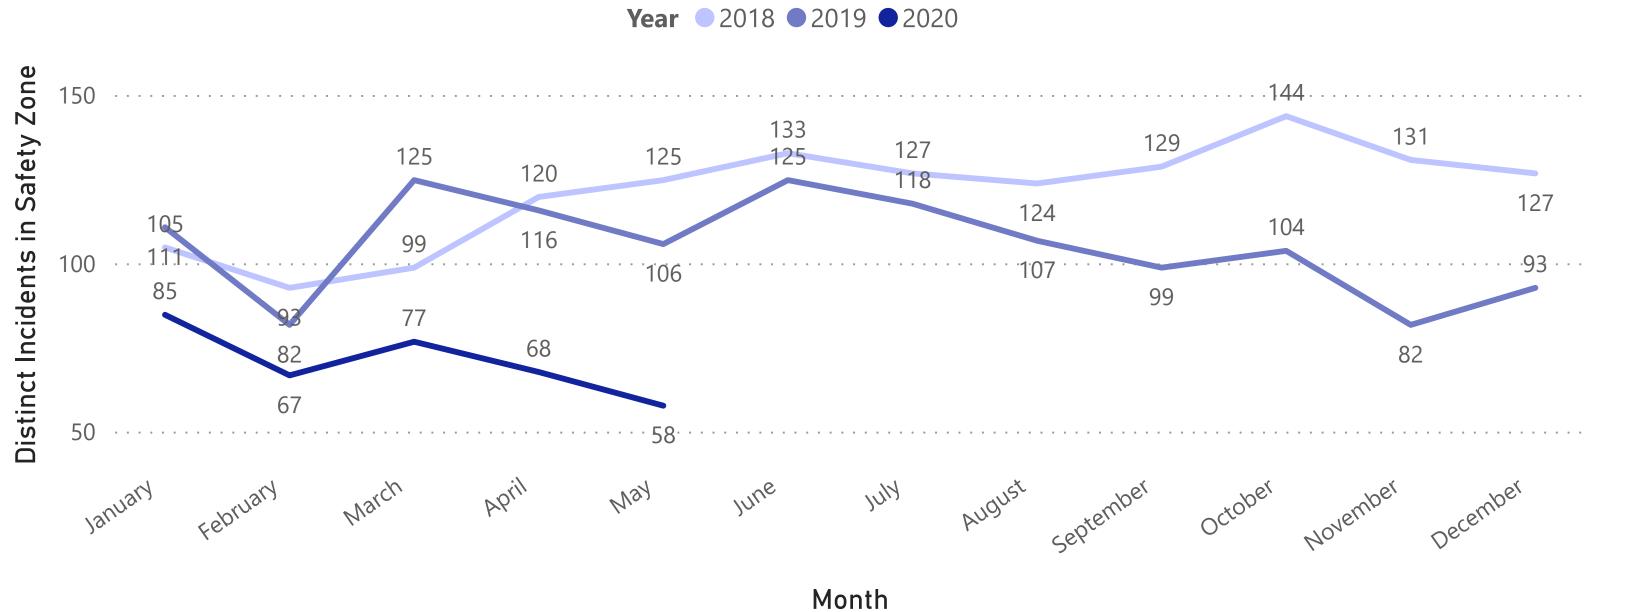

#### Distinct Incidents in Safety Zone by Month and Year

**Note:** Data was last updated on 6/15/2020, and data is only shown through May, as that is the last complete month. May counts may increase in future reporting, as additional incidents may be added to the database.