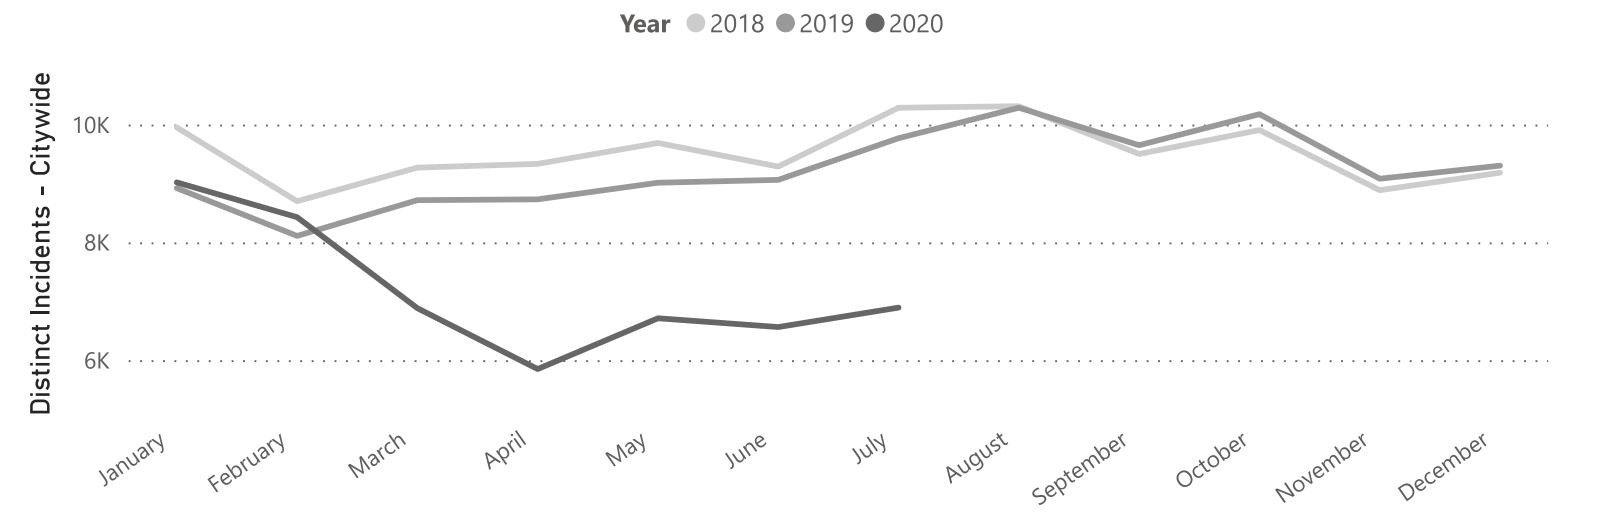

olice Incidents within the Safety Zone

The data shown below is public police incident data from the Open Data Portal here: <a href="https://data.sfgov.org/Public-Safety/Police-Department-Incident-Reports-2018-to-Present/wg3w-h783">https://data.sfgov.org/Public-Safety/Police-Department-Incident-Reports-2018-to-Present/wg3w-h783</a>. Incidents within the Safety Zone (shown at the right) are presented below.

Note: Data was last updated on 8/21/2020, and data is only shown through the last complete month. Counts for previous months may increase in future reporting, as additional incidents may be added to the database.

### Distinct Incidents in Safety Zone in Last Six Months





#### Distinct Incidents in Safety Zone by Month and Year



### Distinct Incidents - Citywide by Month and Year



# **Police Incidents in July 2020**

| Incident Category                        | Distinct Incidents in Safety Zone | Distinct Incidents - Citywide |
|------------------------------------------|-----------------------------------|-------------------------------|
| Larceny Theft                            | 19                                | 2,050                         |
| Malicious Mischief                       | 8                                 | 695                           |
| Burglary                                 | 7                                 | 745                           |
| Non-Criminal                             | 5                                 | 524                           |
| Motor Vehicle Theft                      | 4                                 | 75