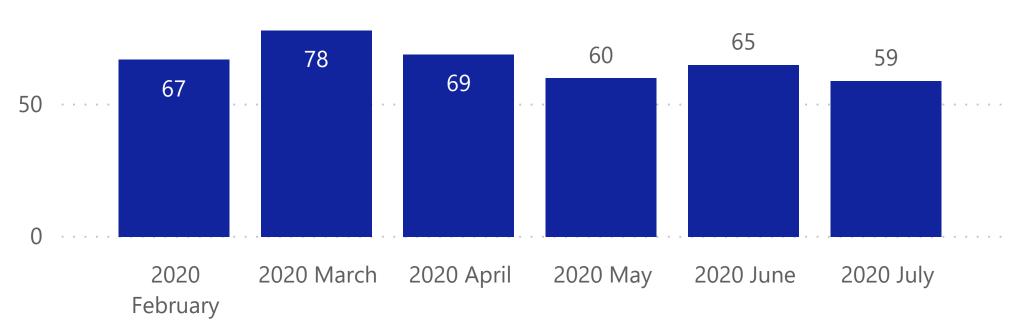

# Police Incidents within the Safety Zone

The data shown below is public police incident data from the Open Data Portal here: <a href="https://data.sfgov.org/Public-Safety/Police-Department-Incident-Reports-2018-to-Present/wg3w-h783">https://data.sfgov.org/Public-Safety/Police-Department-Incident-Reports-2018-to-Present/wg3w-h783</a>. Incidents within the Safety Zone (shown at the right) are presented below.

Note: Data was last updated on 8/21/2020, and data is only shown through the last complete month. Counts for previous months may increase in future reporting, as additional incidents may be added to the database.

### Distinct Incidents in Safety Zone in Last Six Months





#### Distinct Incidents in Safety Zone by Month and Year



### Distinct Incidents - Citywide by Month and Year



# **Police Incidents in July 2020**

| Incident Category                        | Distinct Incidents in Safety Zone | Distinct Incidents - Citywide |
|------------------------------------------|-----------------------------------|-------------------------------|
| Larceny Theft                            | 19                                | 2,050                         |
| Malicious Mischief                       | 8                                 | 695                           |
| Burglary                                 | 7                                 | 745                           |
| Non-Criminal                             | 5