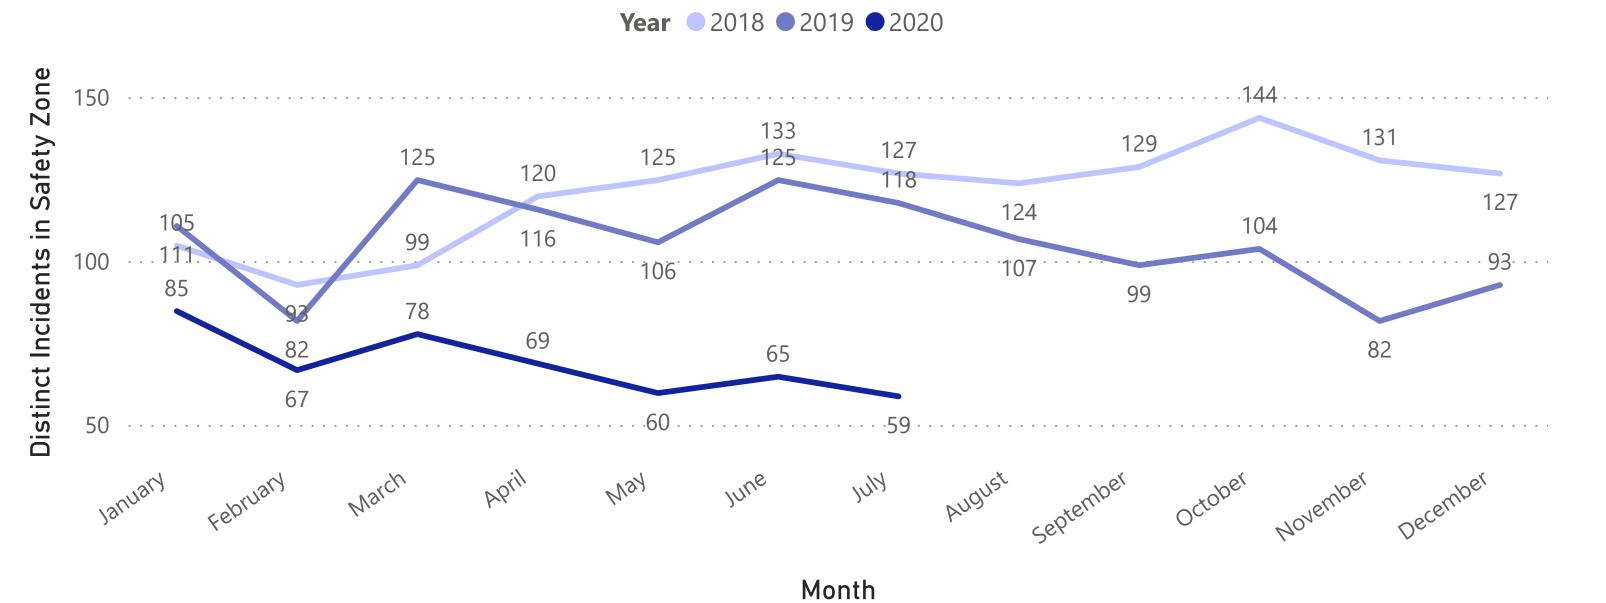

# Police Incidents within the Safety Zone

The data shown below is public police incident data from the Open Data Portal here: <a href="https://data.sfgov.org/Public-Safety/Police-Department-Incident-Reports-2018-to-Present/wg3w-h783">https://data.sfgov.org/Public-Safety/Police-Department-Incident-Reports-2018-to-Present/wg3w-h783</a>. Incidents within the Safety Zone (shown at the right) are presented below.

Note: Data was last updated on 8/21/2020, and data is only shown through the last complete month. Counts for previous months may increase in future reporting, as additional incidents may be added to the database.

### Distinct Incidents in Safety Zone in Last Six Months





#### Distinct Incidents in Safety Zone by Month and Year



### Distinct Incidents - Citywide by Month and Year



# **Police Incidents in July 2020**

| Incident Category                        | Distinct Incidents in Safety Zone | Distinct Incidents - Citywide |
|------------------------------------------|-----------------------------------|-------------------------------|
| Larceny Theft                            | 19                                | 2,050                         |
| Malicious Mischief                       | 8                                 | 695                           |
| Burglary                                 | 7                                 | 745                           |
| Non-Criminal                             | 5                                 | 524                           |
| Motor Vehicle Theft