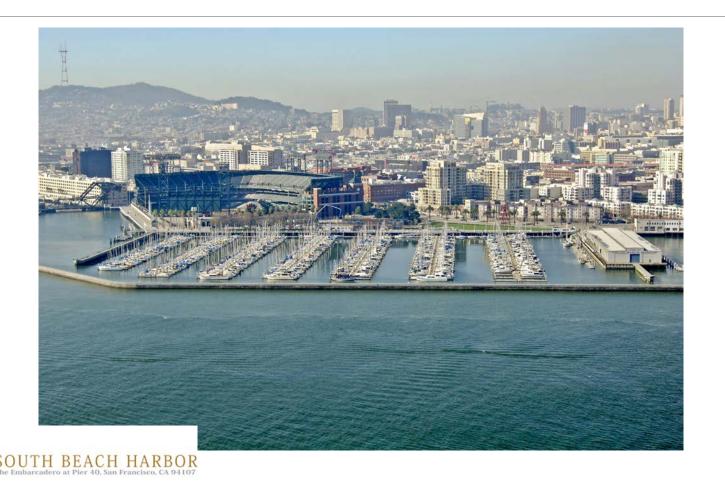

# South Beach Harbor – Pier 40

## South Beach Harbor - Overview

- Full-Service Harbor
- **700** Slips
- Guest Dock
  - Commercial
  - Recreational
- Historic Pier 40 Shed
- South Beach Park