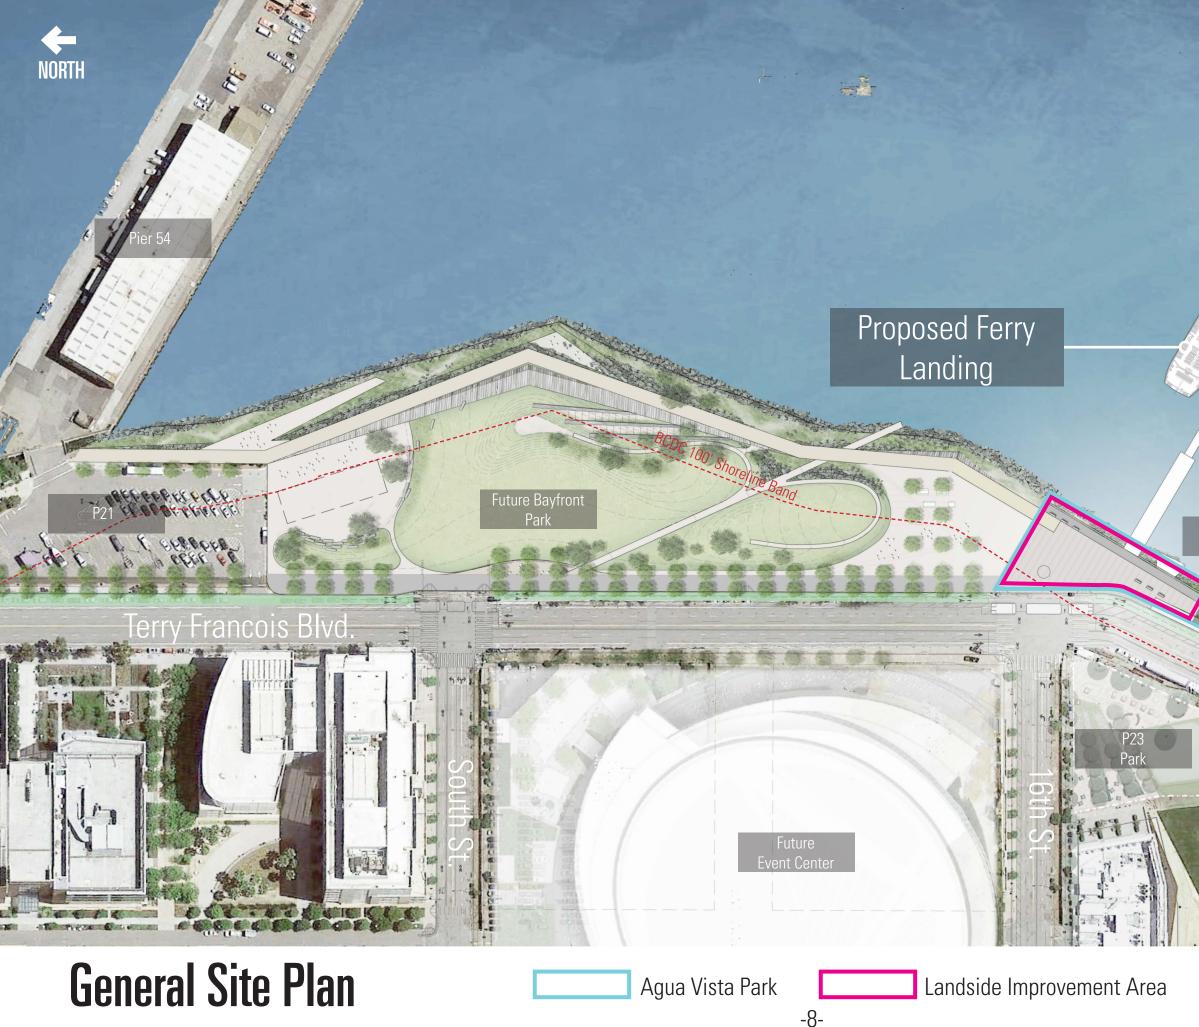

### **Project Site Location**





#### MISSION BAY FERRY & WATER TAXI LANDING





## Proposed Water Taxi Landing Fishing Pier Temporary Staging Ista





#### Area Development and Transportation



SAN FRANCISCO Blue greenway + Bay trail

**BUS LINE** 

3RD STREET T-LINE STOP

CALTRAIN Station

BOAT Launch

**BIKE ROUTE** 

**BIKE LANE** 

**BIKE PATH** 

| 0     |      |
|-------|------|
|       |      |
| ••••• | •••• |





|                                                                                                                                                                   | REFERENCE INFORMATION<br>& FILE NO. OF SURVEYS<br>PORT OF SAN FRANCISC<br>DEPARTMENT OF ENGINEERIN |                                                                                         | DESIGNED: DATE:<br>RB 10-26-18<br>DRAWN: DATE: | APPROVED BY<br>SAN FRANCISCO PORT COMMISS