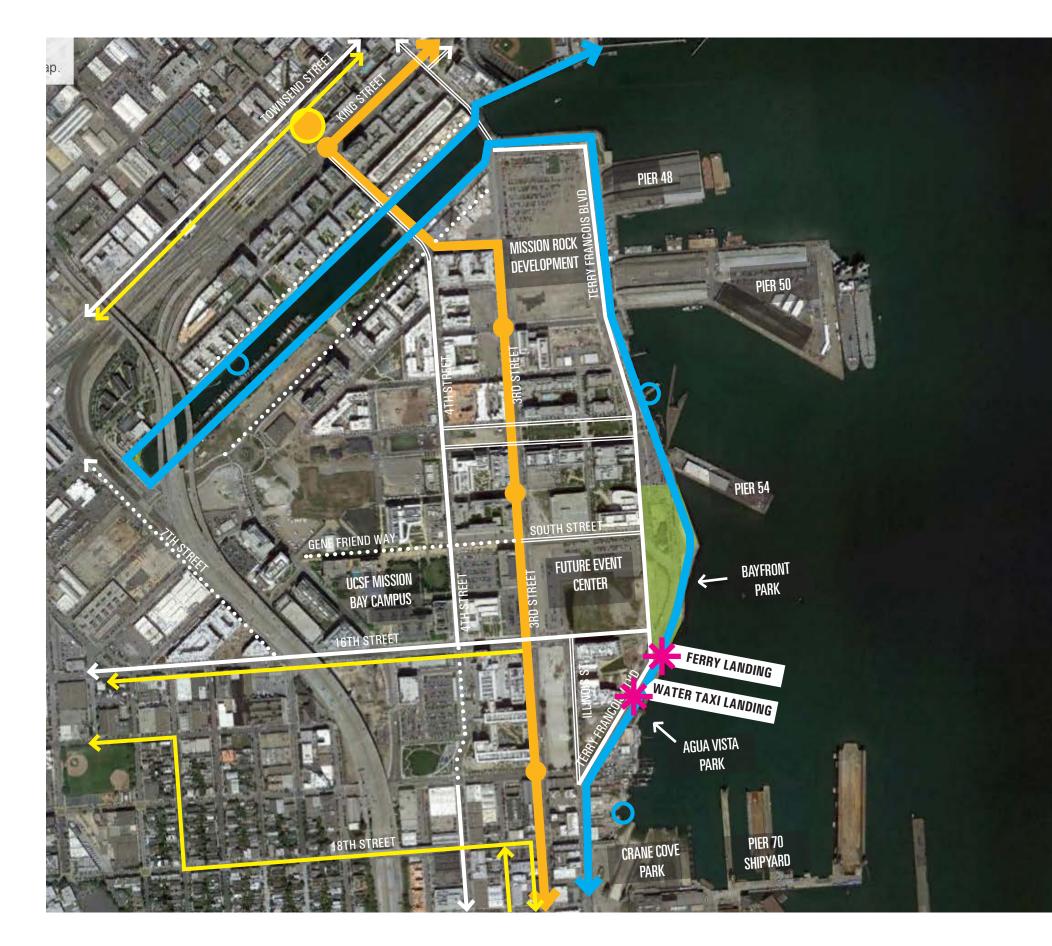

#### Area Development and Transportation

SAN FRANCISCO Blue greenway + Bay trail

**BUS LINE** 

3RD STREET T-LINE STOP

CALTRAIN Station

BOAT Launch

**BIKE ROUTE** 

**BIKE LANE** 

**BIKE PATH** 

| 0     |      |
|-------|------|
|       |      |
| ••••• | •••• |

|                                                                                                                                                                   | REFERENCE INFORMATION<br>& FILE NO. OF SURVEYS<br>PORT OF SAN FRANCISC<br>DEPARTMENT OF ENGINEERIN |                                                                                         | DESIGNED: DATE:<br>RB 10-26-18<br>DRAWN: DATE: | APPROVED BY<br>SAN FRANCISCO PORT COMMISSION<br>DATE: | SCALE:<br>AS SHOWN |  |
|-------------------------------------------------------------------------------------------------------------------------------------------------------------------|----------------------------------------------------------------------------------------------------|-----------------------------------------------------------------------------------------|------------------------------------------------|-------------------------------------------------------|--------------------|--|
| 0   10/26/18   100% SUBMITTAL   VF   RB     NO.   DATE   DESCRIPTION   BY   APP.     TABLE OF REVISIONS     CHECK WITH TRACING TO SEE IF YOU HAVE LATEST REVISION | PORT OF<br>SAN FRANCISCO                                                                           | CONSULTANT<br>Robin Chiang &<br>Company<br>381 Tehama Street<br>San Francisco, CA 94103 | VF 10-26-18<br>CHECKED: DATE:<br>RB 10-26-18   |                                                       | SHEET OF SHEETS    |  |