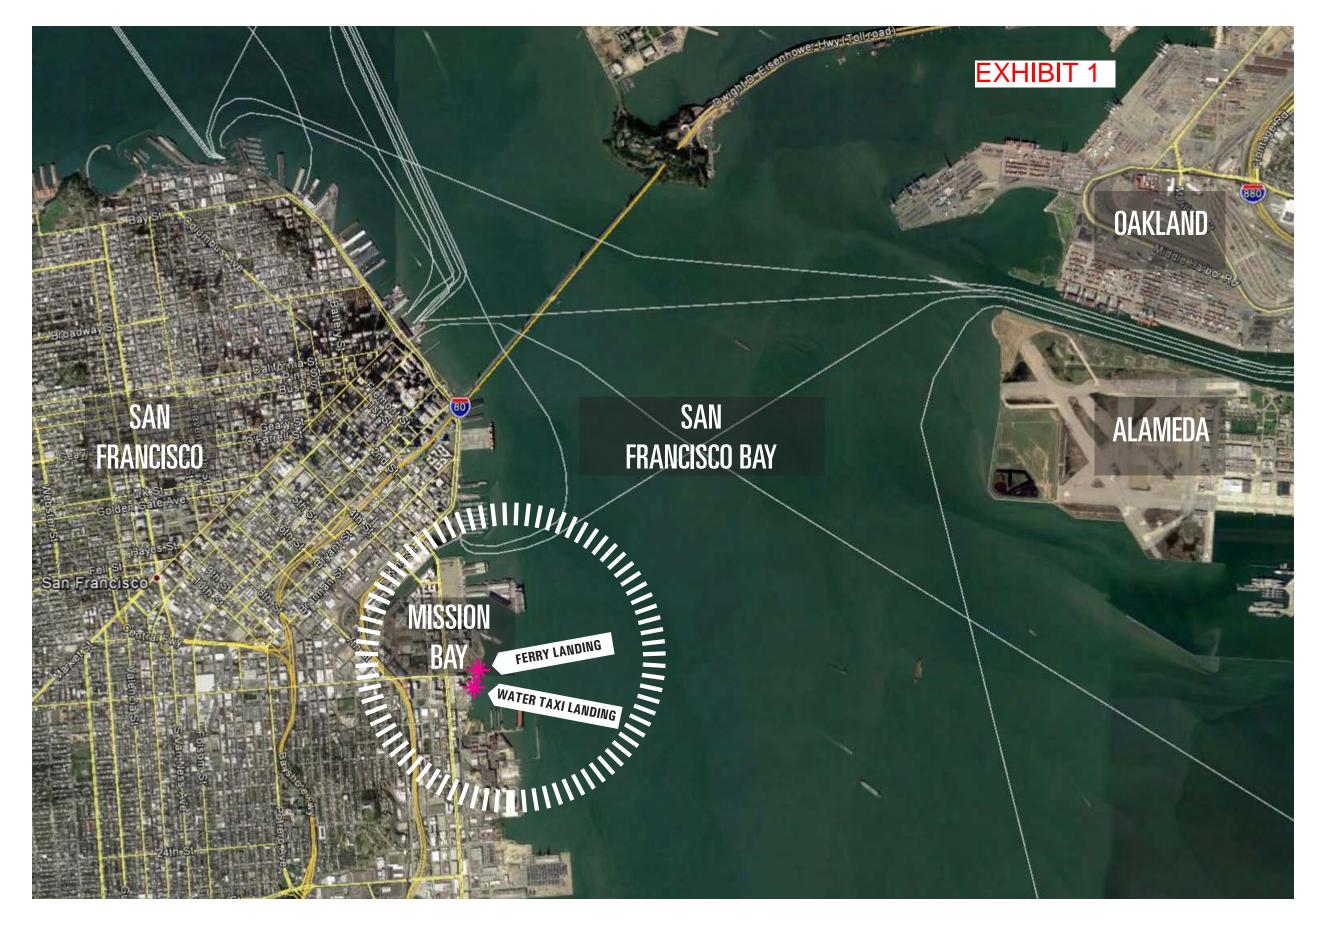

### **Project Site Location**





#### MISSION BAY FERRY & WATER TAXI LANDING





## Proposed Water Taxi Landing Fishing Pier Temporary Staging Ista





#### Area Development and Transportation



SAN FRANCISCO Blue greenway + Bay trail

**BUS LINE** 

3RD STREET T-LINE STOP

CALTRAIN Station

BOAT Launch

**BIKE ROUTE** 

**BIKE LANE** 

**BIKE PATH** 

| 0     |      |
|-------|------|
|       |      |
| ••••• | •••• |





|                                                                                                                                                                   | REFERENCE INFORMATION<br>& FILE NO. OF SURVEYS<br>PORT OF SAN FRANCISC<br>DEPARTMENT OF ENGINEERIN |                                                                                         | DESIGNED