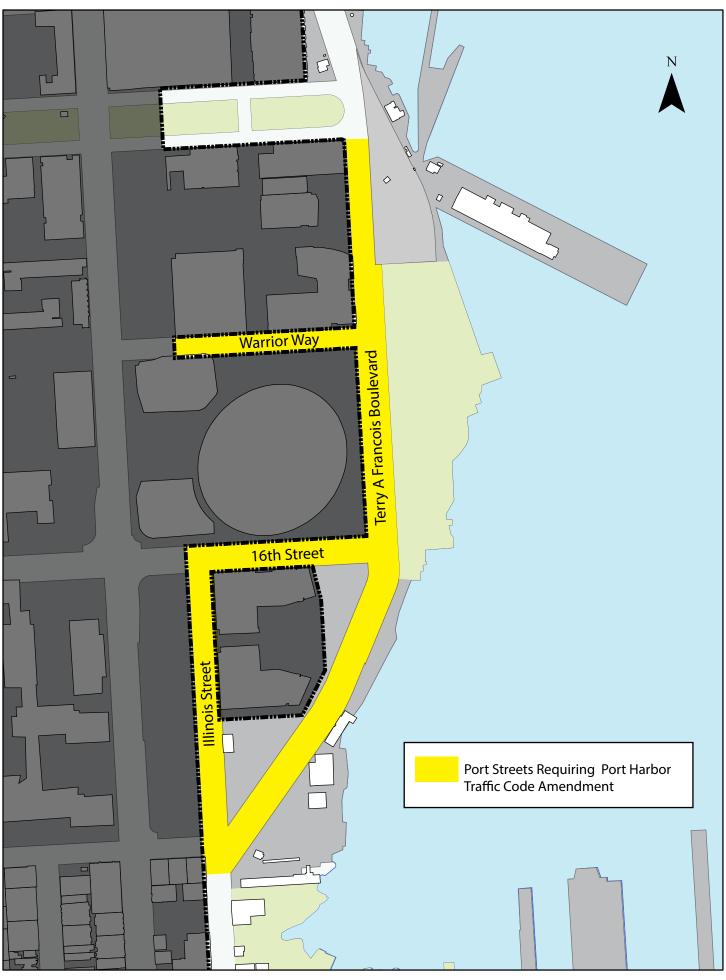

Exhibit 1, Port Streets Requiring Port Harbor Code Traffic Amendment

Exhibit 2, Port - Chase Center Transportation Enhancements

## Exhibit 3: Detail description of Proposed Port Harbor Code Amendments

| Exhibit 3: Detail description of Proposed Port Harbor                       |                                               |                                           |                                                                                                                                                                                                                                                                       |  |
|-----------------------------------------------------------------------------|-----------------------------------------------|-------------------------------------------|-----------------------------------------------------------------------------------------------------------------------------------------------------------------------------------------------------------------------------------------------------------------------|--|
|                                                                             |                                               |                                           |                                                                                                                                                                                                                                                                       |  |
|                                                                             |                                               |                                           |                                                                                                                                                                                                                                                                       |  |
| location                                                                    | short hand reg.                               | clear time                                | Legislation                                                                                                                                                                                                                                                           |  |
| 16th St, south side Illinois<br>to TFB                                      | _                                             |                                           | ESTABLISH - GENERAL METERED PARKING, 8 AM-10 PM, MONDAY THROUGH SATURDAY. ESTABLISH - TOW AWAY, NO STOPPING, 5 PM-12MIDNIGHT MONDAY THROUGH FRIDAY, 3PM-12MIDNIGHT SATURDAY AND SUNDAY ON EVENT DAYS 16th Street, south side, from Illinois Street to Terry Fr        |  |
| Illinois, west side south of<br>16th St                                     |                                               | 6pm-12midnight M-F,<br>4pm-12midnight S-S | ESTABLISH - GENERAL METERED PARKING, 8 AM-10 PM, MONDAY THROUGH SATURDAY. ESTABLISH - TOW AWAY, NO STOPPING, 6 PM-12MIDNIGHT MONDAY THROUGH FRIDAY, 4PM-12MIDNIGHT SATURDAY AND SUNDAY ON EVENT DAYS Illinois Street, west side, from 16th Street to Mariposa         |  |
| Illinois, east side north of<br>Mariposa                                    |                                               |                                           | ESTABLISH - GENERAL METERED PARKING, 8 AM-10 PM, MONDAY THROUGH SATURDAY. ESTABLISH - TOW AWAY, NO STOPPING, 6 PM-12MIDNIGHT MONDAY THROUGH FRIDAY, 4PM-12MIDNIGHT SATURDAY AND SUNDAY ON EVENT DAYS Illinois Street, east side, from 16th Street to Mariposa         |  |
| TFB, west side between<br>16th St and bend                                  | General meter Parking<br>>> passenger loading |                                           | ESTABLISH - GENERAL METERED PARKING, 8 AM-10 PM, MONDAY THROUGH SATURDAY. ESTABLISH - TOW AWAY, PASSENGER LOADING ONLY, 6 PM-12MIDNIGHT MONDAY THROUGH FRIDAY, 4PM-12MIDNIGHT SATURDAY AND SUNDAY ON EVENT DAYS Terry Francois Boulevard, west side, from 16th        |  |
| TFB, east side between<br>16th St and bend                                  | General meter Parking >> passenger loading    |                                           | ESTABLISH - GENERAL METERED PARKING, 8 AM-10 PM, MONDAY THROUGH SATURDAY. ESTABLISH -<br>TOW AWAY, PASSENGER LOADING ONLY, 6 PM-12MIDNIGHT MONDAY THROUGH FRIDAY, 4PM-<br>12MIDNIGHT SATURDAY AND SUNDAY ON EVENT DAYS Terry Francois Boulevard, east side, from 16th |  |
| TFB, east side north of<br>16th Street                                      | •                                             |                                           | ESTABLISH - GENERAL METERED PARKING, 8 AM-10 PM, MONDAY THROUGH SATURDAY. ESTABLISH -<br>TOW AWAY, TAXI ZONE ONLY, 6 PM-12MIDNIGHT MONDAY THROUGH FRIDAY, 4PM-12MIDNIGHT<br>SATURDAY AND SUNDAY ON EVENT DAYS Terry Francois Boulevard, east side, from 16th Street   |  |
| TFB, east side south of<br>Warrior Way                                      |                                               | 6pm-12midnight M-F,<br>4pm-12midnight S-S | ESTABLISH - GENERAL METERED PARKING, 8 AM-10 PM, MONDAY THROUGH SATURDAY. ESTABLISH - TOW AWAY, PASSENGER LOADING ONLY, 6 PM-12MIDNIGHT MONDAY THROUGH FRIDAY, 4PM-12MIDNIGHT SATURDAY AND SUNDAY ON EVENT DAYS Terry Francois Boulevard, east side, from 160         |  |
| TFB, west side north of<br>Warrior Way                                      |                                               | 6pm-12midnight M-F,<br>4pm-12midnight S-S | ESTABLISH - TOW AWAY, PASSENGER LOADING ONLY, 6:30 PM TO 12MIDNIGHT MONDAY THROUGH FRIDAY, 4PM-12MIDNIGHT SATURDAY AND SUNDAY ON EVENT DAYS Terry Francois Boulevard, west side, 138 feet north of Warrior Way to 133 feet northerly                                  |  |
| Illinois, west side between<br>16th and Mariposa                            | white all times                               |                                           | ESTABLISH - TOW AWAY, PASSENGER LOADING ONLY, ALL TIMES Illinois Street, west side, XXXXX feet south of 16th Street to 30 feet southerly                                                                                                                              |  |
| TFB, west side north of 16th St                                             |                                               |                                           | ESTABLISH - TOW AWAY, SHUTTLE AND PARATRANSIT LOADING ONLY, ALL TIMES Terry Francois Boulevard, west side, from 16th Street to 80 feet northerly                                                                                                                      |  |
| Warrior Way, south side<br>just west of chase garage<br>curb cut            |                                               |                                           | ESTABLISH - TOW AWAY, PASSENGER LOADING ONLY, ALL TIMES. ESTABLISH - TOW AWAY, NO STOPPING, 5 PM-12MIDNIGHT MONDAY THROUGH FRIDAY, 3PM-12MIDNIGHT SATURDAY AND SUNDAY ON EVENT DAYS Warrior Way, south side, from 175 feet west of 3rd Street to Bridgeview Wa        |  |
| Warrior Way, south side just east of chase garage curb cut                  |                                               |                                           | ESTABLISH - TOW AWAY, PASSENGER LOADING ONLY, ALL TIMES. ESTABLISH - TOW AWAY, NO STOPPING, 5 PM-12MIDNIGHT MONDAY THROUGH FRIDAY, 3PM-12MIDNIGHT SATURDAY AND SUNDAY ON EVENT DAYS Warrior Way, south side, from 175 feet east of Terry Francois Boulevard to        |  |
| 16th St, north side<br>between TFB & Chase<br>garage                        |                                               |                                           | ESTABLISH - TOW AWAY, PASSENGER LOADING ONLY, ALL TIMES. ESTABLISH - TOW AWAY, NO STOPPING, 5 PM-12MIDNIGHT MONDAY THROUGH FRIDAY, 3PM-12MIDNIGHT SATURDAY AND SUNDAY ON EVENT DAYS 16th Street, north side, from Terry Francois Boulevard to Illinois Street         |  |
| TFB, west side south of South St                                            |                                               |                                           | ESTABLISH - TOW AWAY, PASSENGER LOADING ONLY, ALL TIMES. ESTABLISH - TOW AWAY, TAXI ZONE 6 PM-12MIDNIGHT MONDAY THROUGH FRIDAY, 4PM-12MIDNIGHT SATURDAY AND SUNDAY ON EVENT DAYS Terry Francois Boulevard, west side, from Warrior Way to 120 feet southerly          |  |
| TFB, west side between South and 16th St minus shuttle/paratransit and taxi | white all times                               |                                           | ESTABLISH - TOW AWAY, PASSENGER LOADING ONLY, ALL TIMES. Terry Francois Boulevard, west side, from 120 feet south of Warrior Way to 450 feet southerly                                                                                                                |  |
| 16th St, south side between 3rd & Illinois                                  | white all times                               |                                           | ESTABLISH - TOW AWAY, PASSENGER LOADING ONLY, ALL TIMES. 16th Street, south side, from 3rd Street to Illinois Street                                                                                                                                                  |  |
| Illinois, east side between<br>16th and Mariposa                            | white all times                               |                                           | ESTABLISH - TOW AWAY, PASSENGER LOADING ONLY, ALL TIMES Illinois Street, east side, 244 feet south of 16th Street to 60 feet southerly                                                                                                                                |  |
| Warrior Way, south side between 3rd & Chase garage                          | yellow >> no stopping                         |                                           | ESTABLISH - TOW AWAY, METERED COMMERCIAL LOADING ONLY, ALL TIMES. ESTABLISH - TOW AWAY, NO STOPPING, 5 PM-12MIDNIGHT, MONDAY THROUGH FRIDAY, 3PM-12MIDNIGHT SATURDAY AND SUNDAY ON EVENT DAYS Warrior Way, south side between 3rd Street and 175 feet westerly        |  |
| Warrior Way, south side<br>between Chase garage &<br>TFB                    | yellow >> no stopping                         |                                           | ESTABLISH - TOW AWAY, METERED COMMERCIAL LOADING ONLY, ALL TIMES. ESTABLISH - TOW<br>AWAY, NO STOPPING, 5 PM-12MIDNIGHT, MONDAY THROUGH FRIDAY, 3PM-12MIDNIGHT SATURDAY<br>AND SUNDAY ON EVENT DAYS Warrior Way, south side between Terry Francois Boulevard to 175   |  |