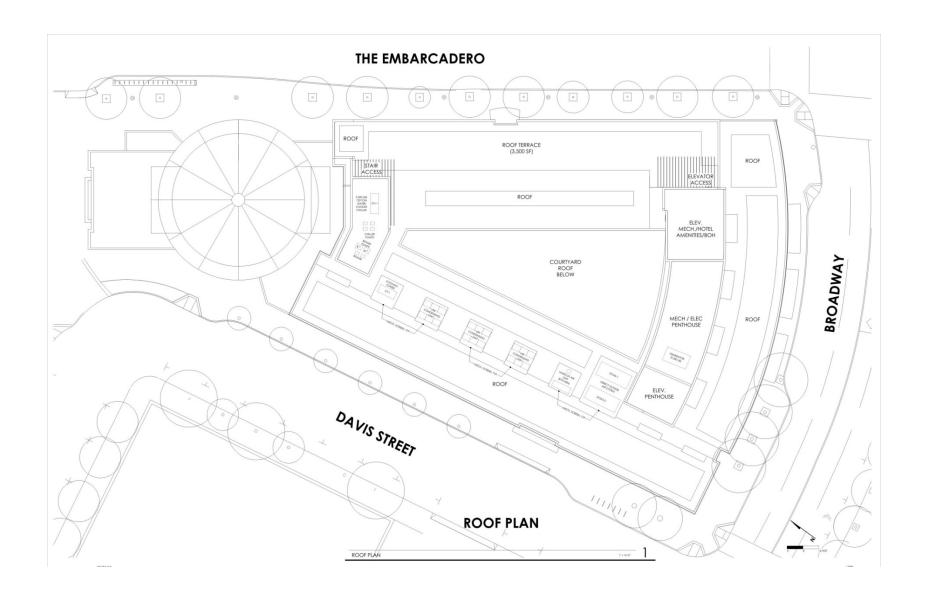

Exhibit "B,"

Proposed Project Drawings



### PROPOSED SITE PLAN



### Proposed Ground-Floor Plan



**Proposed Second-Floor Plan** 



**Proposed Third-Floor Plan** 



## **Proposed Fourth-Floor Plan**



#### PROPOSED ROOF PLAN



## **Proposed Public Park Plan**



# South View of Proposed Project



Broadway



The Embarcadero

#### **Building Elevations**





Park



Davis Street





Northwest View of Proposed Project

Source: Hornberger+Worstell Architects, 2018



Aerial View

Teatre Zuzanni KENWOOD INVESTMENTS ZinZanni / Kenwood - The Theater & Hotel @ Broadway | San Francisco, California A Teatro ZinZanni & Kenwood Investments Project

Hornberger + Worstell Architec

Navember 1, 2017 | 26
Harnherger
Worstell

Source: Hornberger+Worstell Architects, 2018