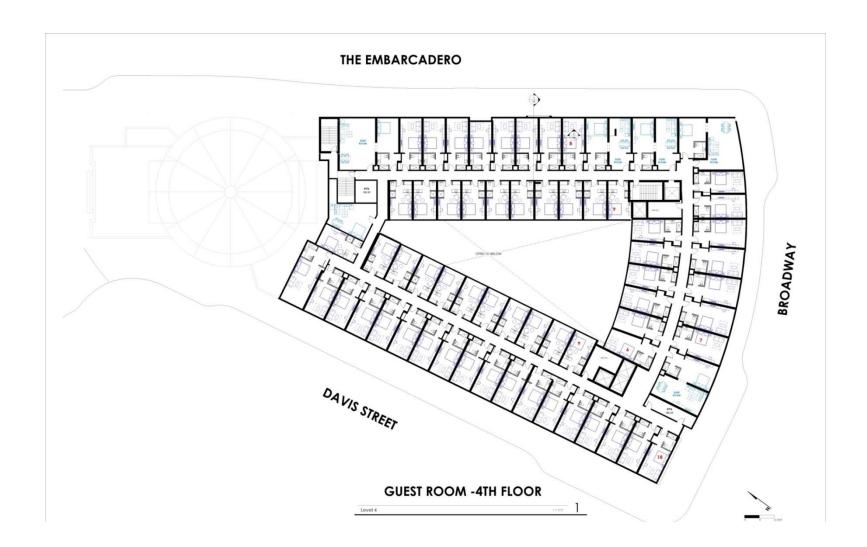

Exhibit "B,"

Proposed Project Drawings



### PROPOSED SITE PLAN



### Proposed Ground-Floor Plan



**Proposed Second-Floor Plan** 



**Proposed Third-Floor Plan** 



## **Proposed Fourth-Floor Plan**



#### PROPOSED ROOF PLAN



## **Proposed Public Park Plan**



# South View of Proposed Project



Broadway



The Embarcadero

#### **Building Elevations**





Park



Davis Street





Northwest View of Proposed Project

Source: Hornberger+Worstell Architects, 2018



Aerial View

Teatre Zuzanni KENWOOD INVESTMENTS ZinZanni / Kenwood - The Theater & Hotel @ Broadway | San Francisco, California A Teatro ZinZanni & Kenwood Investments Project

Hornberger + Worstell Architec

Navember 1, 2017 | 26
Harnherger
Worstell

Source: Hornberger+Worstell Architects, 2018