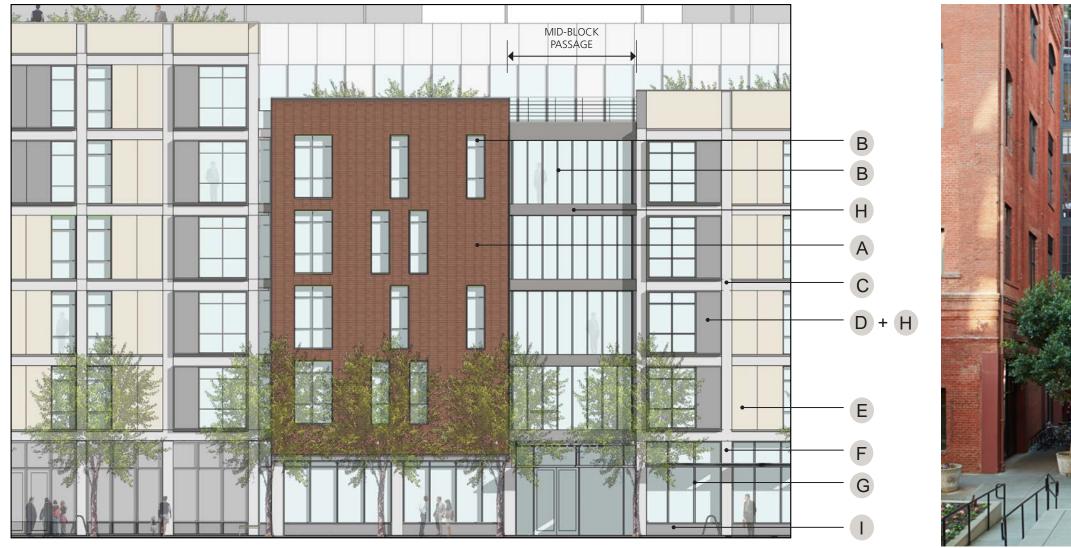

#### **ELEVATION AND SECTION KEYNOTES:**

- (1) TYPE 1 CEMENTITIOUS PANEL "FRAME"
- (2) TYPE 2 CEMENTITIOUS PANEL "PROJECTION"
- (3) TYPE 3 CEMENTITIOUS PANEL "INFILL"
- (4) ALUMINUM WINDOW
- (5) CONCRETE COLUMNS
- (6) STANCHION MOUNTED ROOF SOLAR PANELS
- (7) METAL AND GLASS AWNING
- (8) PROJECTED WINDOW, METAL EDGE
- (9) METAL ROLL UP GARAGE DOOR
- (10) THIN BRICK
- (11) METAL GRATE + GLASS PANEL FENCE/GATE
- (12) ENCLOSED ROOFTOP MECHANICAL SPACES
- (13) PERFORATED METAL JULIET BALCONY
- (14) ALUMINUM STOREFRONT
- (15) PAINTED STUCCO
- (16) BALCONY
- (17) PARAPET COPING 42" ABOVE ROOF PLANE
- (18) PROPOSED TREE
- (19) EXISTING TREE
- 20 RAISED PLANTER
- (21) SIGNAGE
- (22) CONCRETE "BULK HEAD"
- (23) METAL GUARD RAIL
- (24) METAL PLANTER
- (25) PLATE METAL CANOPY

#### **ELEVATION AND SECTION KEYNOTES:**

(1) TYPE 1 CEMENTITIOUS PANEL "FRAME"

(2) TYPE 2 CEMENTITIOUS PANEL "PROJECTION"

(3) TYPE 3 CEMENTITIOUS PANEL "INFILL"

(4) ALUMINUM WINDOW

(5) CONCRETE COLUMNS

- (6) STANCHION MOUNTED ROOF SOLAR PANELS
- (7) METAL AND GLASS AWNING
- (8) PROJECTED WINDOW, METAL EDGE
- (9) METAL ROLL UP GARAGE DOOR

(10) THIN BRICK

- (11) METAL GRATE + GLASS PANEL FENCE/GATE
- (12) ENCLOSED ROOFTOP MECHANICAL SPACES
- (13) PERFORATED METAL JULIET BALCONY
- (14) ALUMINUM STOREFRONT

(15) PAINTED STUCCO

(16) BALCONY

(17) PARAPET COPING 42" ABOVE ROOF PLANE

(18) PROPOSED TREE

- (19) EXISTING TREE
- 20 RAISED PLANTER
- (21) SIGNAGE
- (22) CONCRETE "BULK HEAD"
- (23) METAL GUARD RAIL
- (24) METAL PLANTER
- (25) PLATE METAL CANOPY