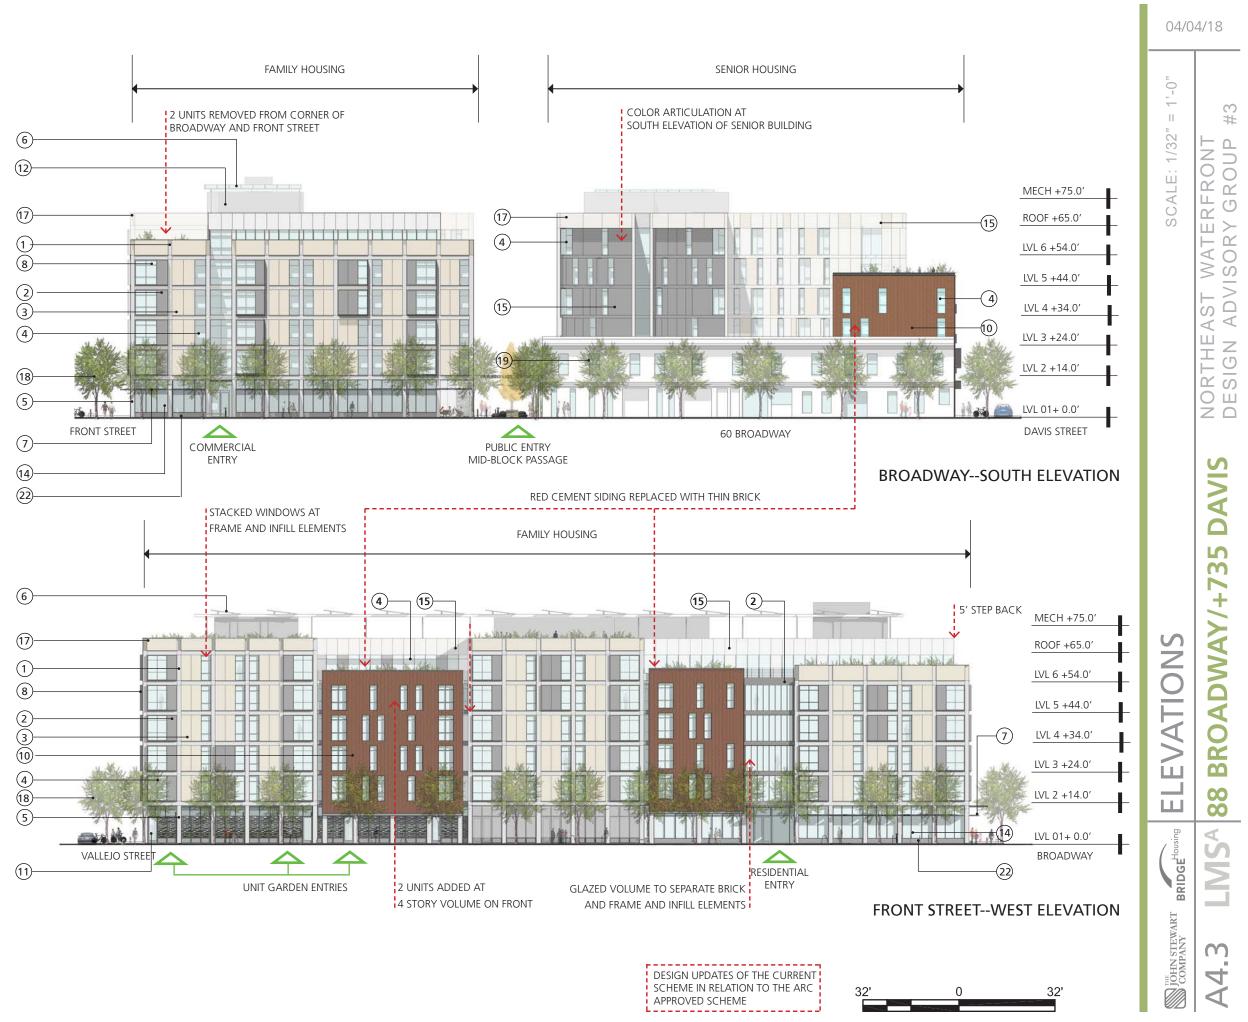

#### **ELEVATION AND SECTION KEYNOTES:**

- (1) TYPE 1 CEMENTITIOUS PANEL "FRAME"
- (2) TYPE 2 CEMENTITIOUS PANEL "PROJECTION"
- (3) TYPE 3 CEMENTITIOUS PANEL "INFILL"
- (4) ALUMINUM WINDOW
- (5) CONCRETE COLUMNS
- (6) STANCHION MOUNTED ROOF SOLAR PANELS
- (7) METAL AND GLASS AWNING
- (8) PROJECTED WINDOW, METAL EDGE
- (9) METAL ROLL UP GARAGE DOOR
- (10) THIN BRICK
- (11) METAL GRATE + GLASS PANEL FENCE/GATE
- (12) ENCLOSED ROOFTOP MECHANICAL SPACES
- (13) PERFORATED METAL JULIET BALCONY
- (14) ALUMINUM STOREFRONT
- (15) PAINTED STUCCO
- (16) BALCONY
- (17) PARAPET COPING 42" ABOVE ROOF PLANE
- (18) PROPOSED TREE
- (19) EXISTING TREE
- 20 RAISED PLANTER
- (21) SIGNAGE
- (22) CONCRETE "BULK HEAD"
- (23) METAL GUARD RAIL
- (24) METAL PLANTER
- (25) PLATE METAL CANOPY

#### **ELEVATION AND SECTION KEYNOTES:**

(1) TYPE 1 CEMENTITIOUS PANEL "FRAME"

(2) TYPE 2 CEMENTITIOUS PANEL "PROJECTION"

(3) TYPE 3 CEMENTITIOUS PANEL "INFILL"

(4) ALUMINUM WINDOW

(5) CONCRETE COLUMNS

- (6) STANCHION MOUNTED ROOF SOLAR PANELS
- (7) METAL AND GLASS AWNING
- (8) PROJECTED WINDOW, METAL EDGE
- (9) METAL ROLL UP GARAGE DOOR

(10) THIN BRICK

- (11) METAL GRATE + GLASS PANEL FENCE/GATE
- (12) ENCLOSED ROOFTOP MECHANICAL SPACES
- (13) PERFORATED METAL JULIET BALCONY
- (14) ALUMINUM STOREFRONT

(15) PAINTED STUCCO

(16) BALCONY

(17) PARAPET COPING 42" ABOVE ROOF PLANE

(18) PROPOSED TREE

- (19) EXISTING TREE
- 20 RAISED PLANTER
- (21) SIGNAGE
- (22) CONCRETE "BULK HEAD"
- (23) METAL GUARD RAIL
- (24) METAL PLANTER
- (25) PLATE METAL CANOPY