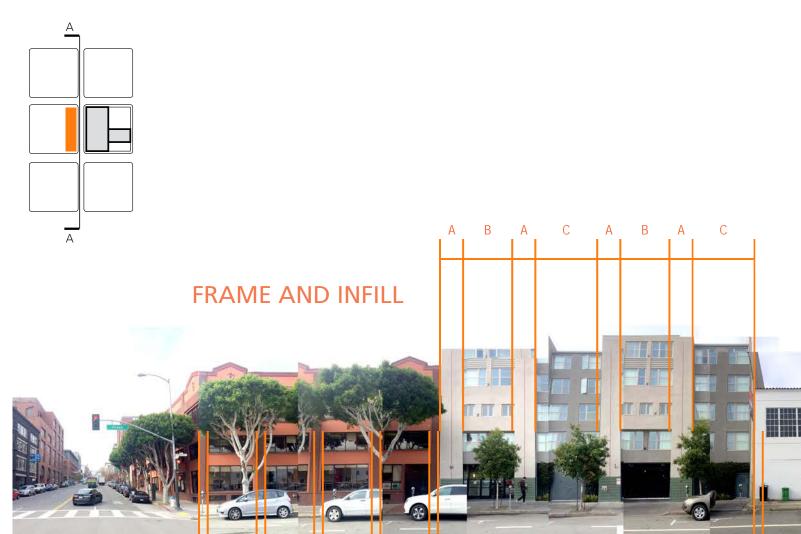

NORTHEAST WATERFRONT DESIGN ADVISORY GROUP #3 88 BROADWAY/+735 DAVIS

FRONT STREET (PACIFIC THROUGH BROADWAY)

В

FRAME AND INFILL

**BROADWAY** 

## FRONT STREET AA

FRAME AND INFILL

В

В

В

В