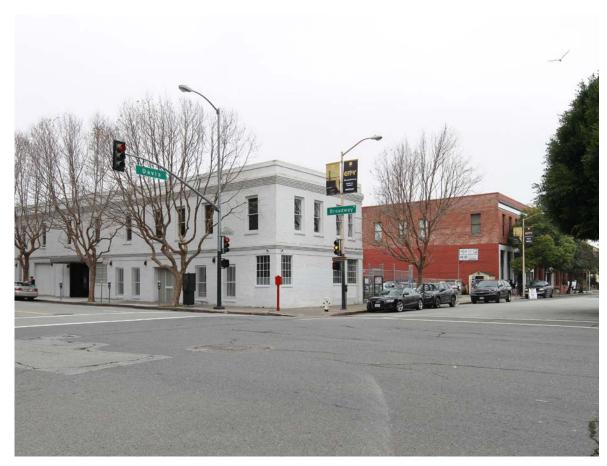

VIEW 1 LOOKING SOUTH ON FRONT STREET

VIEW 2 LOOKING NORTH ON FRONT STREET X BROADWAY

AERIAL VIEW + KEY

VIEW 3 LOOKING NORTH WEST ON BROADWAY AND DAVIS STREET