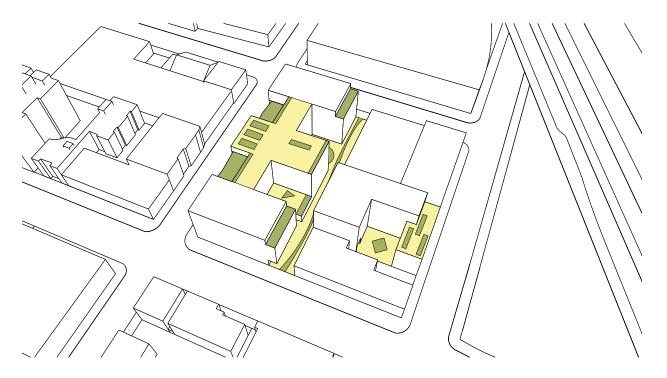

NORTHEAST WATERFRONT DESIGN ADVISORY GROUP #3 88 BROADWAY/+735 DAVIS

FRONT STREET (PACIFIC THROUGH BROADWAY)

В

FRAME AND INFILL

**BROADWAY** 

## FRONT STREET AA

FRAME AND INFILL

В

В

В

В

# **BEARING WALL**

# VALLEJO

FRONT STREET ELEVATION - FAMILY BUILDING

| PROPORTION              | NORTHEAST WATERFRONT<br>DESIGN ADVISORY GROUP #3 |
|-------------------------|--------------------------------------------------|
| SCALE AND               | /+735 DAVIS                                      |
| <b>ELEVATIONS -</b>     | 88 BROADWAY                                      |
| BRIDGEHousing           | LMSA                                             |
| JOHN STEWART<br>COMPANY | A4.2                                             |