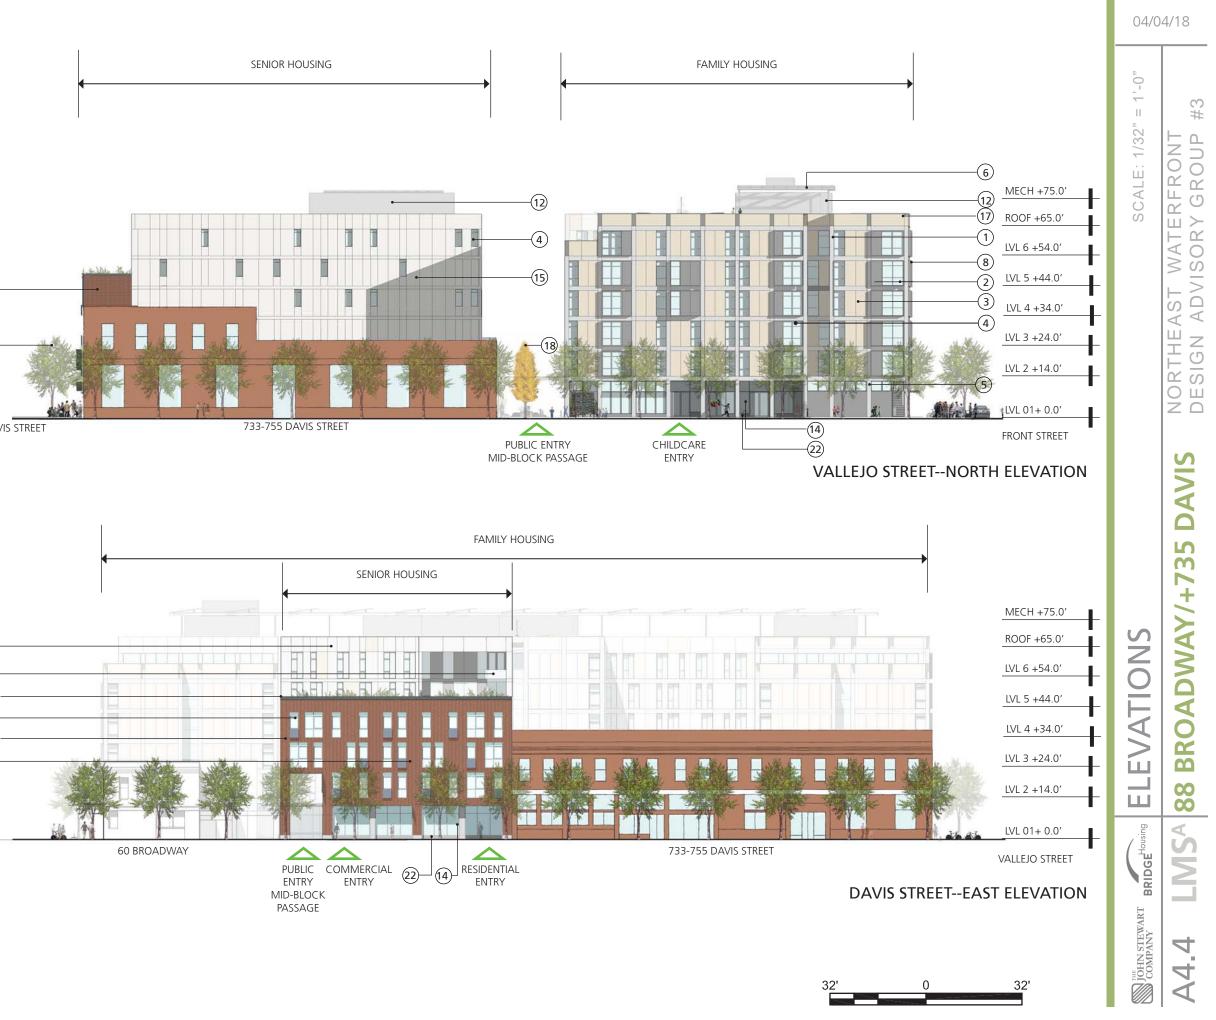

# VALLEJO

FRONT STREET ELEVATION - FAMILY BUILDING

| PROPORTION              | NORTHEAST WATERFRONT<br>DESIGN ADVISORY GROUP #3 |
|-------------------------|--------------------------------------------------|
| SCALE AND               | /+735 DAVIS                                      |
| <b>ELEVATIONS -</b>     | 88 BROADWAY                                      |
| BRIDGEHousing           | LMSA                                             |
| JOHN STEWART<br>COMPANY | A4.2                                             |

#### **ELEVATION AND SECTION KEYNOTES:**

- (1) TYPE 1 CEMENTITIOUS PANEL "FRAME"
- (2) TYPE 2 CEMENTITIOUS PANEL "PROJECTION"
- (3) TYPE 3 CEMENTITIOUS PANEL "INFILL"
- (4) ALUMINUM WINDOW
- (5) CONCRETE COLUMNS
- (6) STANCHION MOUNTED ROOF SOLAR PANELS
- (7) METAL AND GLASS AWNING
- (8) PROJECTED WINDOW, METAL EDGE
- (9) METAL ROLL UP GARAGE DOOR
- (10) THIN BRICK
- (11) METAL GRATE + GLASS PANEL FENCE/GATE
- (12) ENCLOSED ROOFTOP MECHANICAL SPACES
- (13) PERFORATED METAL JULIET BALCONY
- (14) ALUMINUM STOREFRONT
- (15) PAINTED STUCCO
- (16) BALCONY
- (17) PARAPET COPING 42" ABOVE ROOF PLANE
- (18) PROPOSED TREE
- (19) EXISTING TREE
- 20 RAISED PLANTER
- (21) SIGNAGE
- (22) CONCRETE "BULK HEAD"
- (23) METAL GUARD RAIL
- (24) METAL PLANTER
- (25) PLATE METAL CANOPY

#### **ELEVATION AND SECTION KEYNOTES:**

(1) TYPE 1 CEMENTITIOUS PANEL "FRAME"

(2) TYPE 2 CEMENTITIOUS PANEL "PROJECTION"

(3) TYPE 3 CEMENTITIOUS PANEL "INFILL"

(4) ALUMINUM WINDOW

(5) CONCRETE COLUMNS

- (6) STANCHION MOUNTED ROOF SOLAR PANELS
- (7) METAL AND GLASS AWNING
- (8) PROJECTED WINDOW, METAL EDGE
- (9) METAL ROLL UP GARAGE DOOR

(10) THIN BRICK

- (11) METAL GRATE + GLASS PANEL FENCE/GATE
- (12) ENCLOSED ROOFTOP MECHANICAL SPACES
- (13) PERFORATED METAL JULIET BALCONY
- (14) ALUMINUM STOREFRONT

(15) PAINTED STUCCO

(16) BALCONY

(17) PARAPET COPING 42" ABOVE ROOF PLANE

(18) PROPOSED TREE

- (19) EXISTING TREE
- 20 RAISED PLANTER
- (21) SIGNAGE
- (22) CONCRETE "BULK HEAD"
- (23) METAL GUARD RAIL
- (24) METAL PLANTER
- (25) PLATE METAL CANOPY