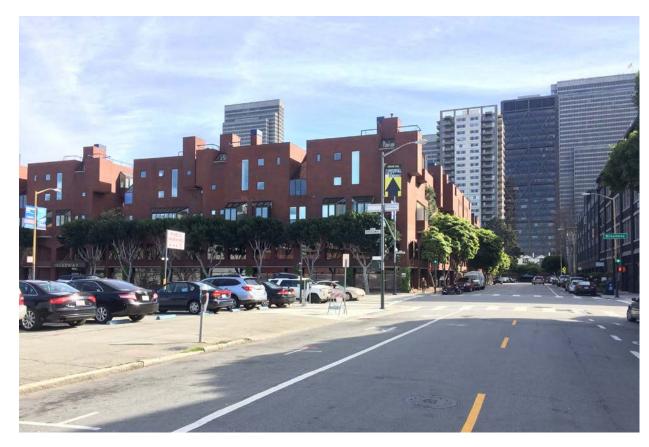

VIEW 1 LOOKING SOUTH ON FRONT STREET

VIEW 2 LOOKING NORTH ON FRONT STREET X BROADWAY

AERIAL VIEW + KEY

VIEW 3 LOOKING NORTH WEST ON BROADWAY AND DAVIS STREET