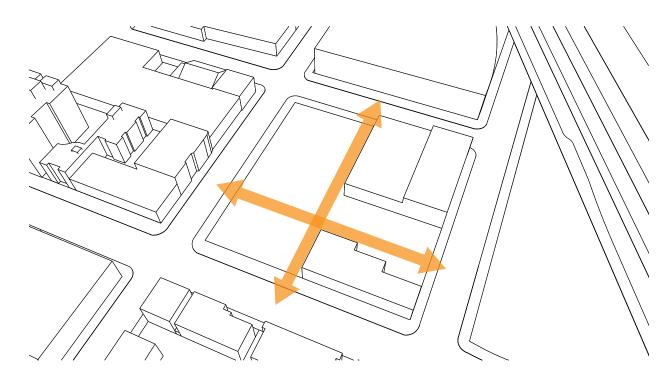

NORTHEAST WATERFRONT DESIGN ADVISORY GROUP #3 88 BROADWAY/+735 DAVIS

FRONT STREET (PACIFIC THROUGH BROADWAY)

В

FRAME AND INFILL

**BROADWAY** 

## FRONT STREET AA

# MASSING AND BUILDING HEIGHT

NORTHEAST WATERFRONT DESIGN ADVISORY GROUP #3 88 BROADWAY/+735 DAVIS

NEIGHBORHOOD MASSING STUDY - PRE RFP

MARK CAVAGNERO ASSOCIATES/ CARY BERNSTEIN ARCHITECT JOINT VENTURE

NORTHEAST WATERFRONT DESIGN ADVISORY GROUP #3 88 BROADWAY/+735 DAVIS