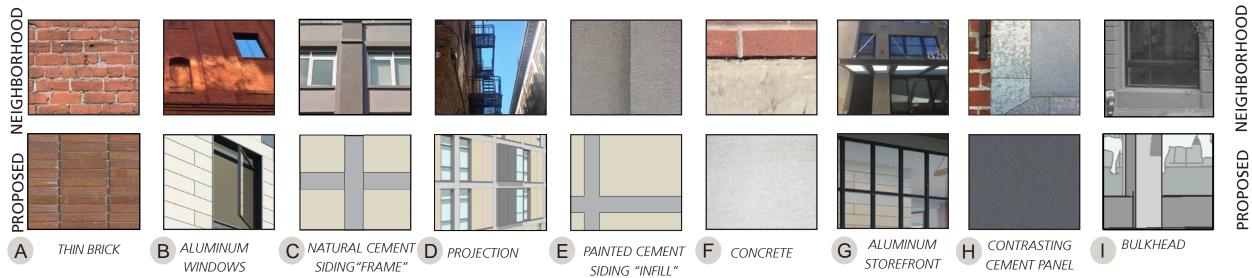

#### **MATERIAL KEY**

- A. Roman Thin Brick- Autumn Sand \*
- B. Minerit Cement Siding HD Grey
- C. Cembrit Patina Cement Siding 911 Sand
- D. Cembrit Patina Cement Siding 921 Flint
- E. Davis Concrete Silversmoke
- F. Stucco

\* Roman Thin Brick is used in replacement of red cement siding

NORTHEAST WATERFRONT DESIGN ADVISORY GROUP DAVIS /+735 **ADWAY BRO**  $\overset{\infty}{\sim}$ BRIDGE U S A6

04/04/18

#3

SAN FRANCISCO PLANNING CODE **SECTION 6. FEATURES:** 