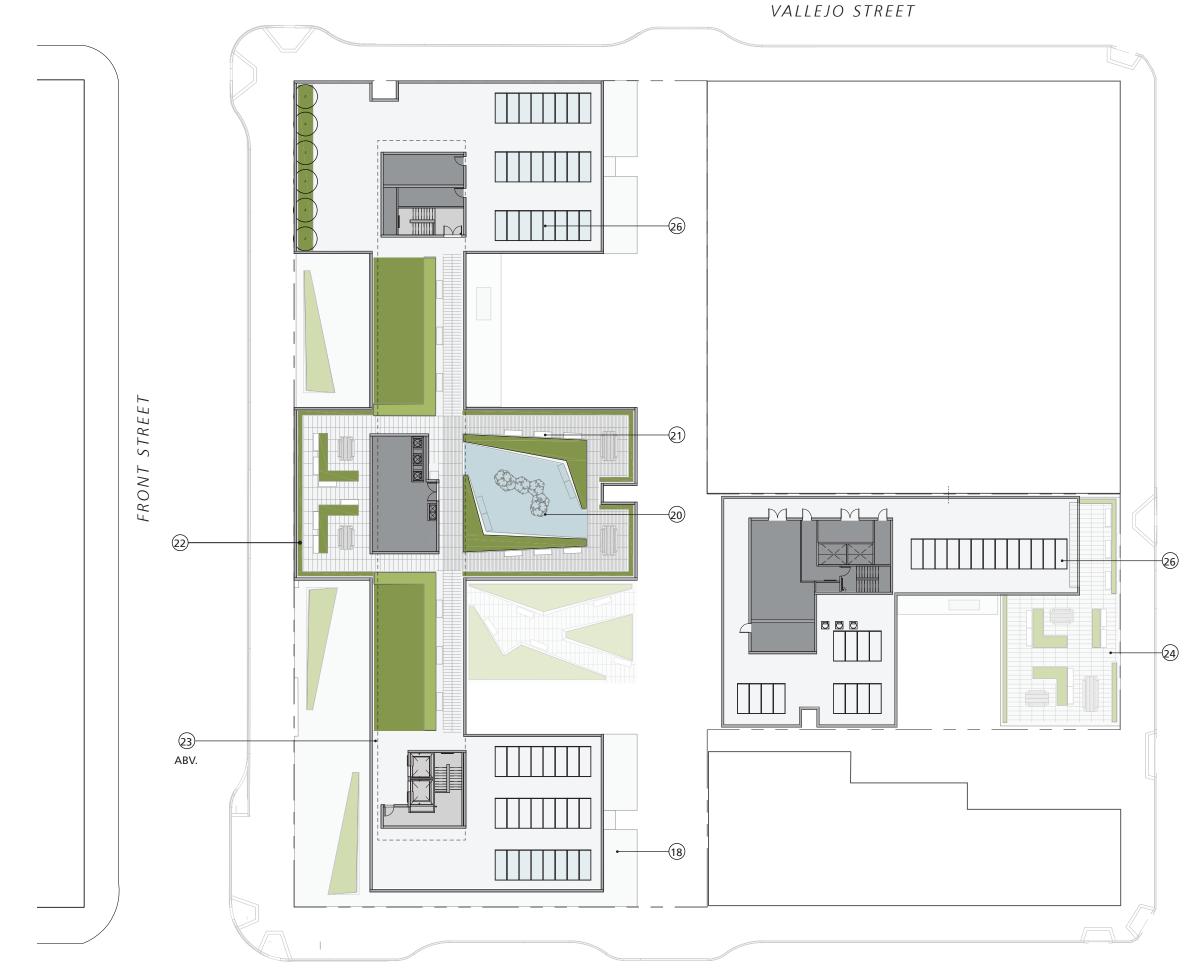

#### MID BLOCK PASSAGES

NETWORKED GREEN + OPEN SPACE

| FLOOR PLAN KEYNOTES:                                                                                                                                                                                                                                                                                                                                                                                                                                                                                                                                                                                     | 04/0                       | 4/18                                             |
|----------------------------------------------------------------------------------------------------------------------------------------------------------------------------------------------------------------------------------------------------------------------------------------------------------------------------------------------------------------------------------------------------------------------------------------------------------------------------------------------------------------------------------------------------------------------------------------------------------|----------------------------|--------------------------------------------------|
| <ol> <li>UNIT ENTRY GATE / FENCE</li> <li>TREE WELL COVER; S.L.D.</li> <li>TEXTURED PAVEMENT, CONC.<br/>PAVERS; S.L.D.</li> <li>MID-BLOCK GATE</li> <li>GRADE PLANTER</li> <li>SGRADE PLANTER</li> <li>NEW STREET TREE</li> <li>CLASS II BIKE PARKING</li> <li>MTL. &amp; GLASS CANOPY</li> <li>BENCH S.L.D.</li> <li>COURTYARD FENCE</li> <li>NEW CURB RAMP</li> <li>NEW CURB RAMP</li> <li>NEW CURB CUT</li> <li>EXISTING CURB<br/>CUT TO REMAIN</li> <li>EXISTING CURB<br/>CUT TO BE REMOVED</li> <li>ELEVATORS</li> <li>PAVERS</li> <li>HORIZONTAL EXIT</li> <li>GREEN ROOF NOT HABITABLE</li> </ol> | SCALE: 1/32" = 1'-0"       | NORTHEAST WATERFRONT<br>DESIGN ADVISORY GROUP #3 |
| <ul> <li>(19) NEW BULB OUT</li> <li>(20) PLAY STRUCTURE</li> <li>(21) FURNITURE BY OTHERS</li> <li>(22) RAISED PLANTERS</li> <li>(23) PV SOLAR ARRAY</li> <li>(24) SENIOR ROOF TERRACE LVL. 5</li> <li>(25) STL. &amp; CABLE RAILING</li> </ul> LEGEND: <ul> <li>COMMERCIAL / CHILDCARE</li> <li>RESIDENTIAL UNITS</li> <li>CIRCULATION &amp; SUPPORT</li> <li>SERVICE</li> </ul>                                                                                                                                                                                                                        | LEVEL 5 PLAN               | 88 BROADWAY/+735 DAVIS                           |
| 0 32'                                                                                                                                                                                                                                                                                                                                                                                                                                                                                                                                                                                                    | JOHN STEWART BRIDGEHousing | A3.11 LMS <sup>A</sup>                           |