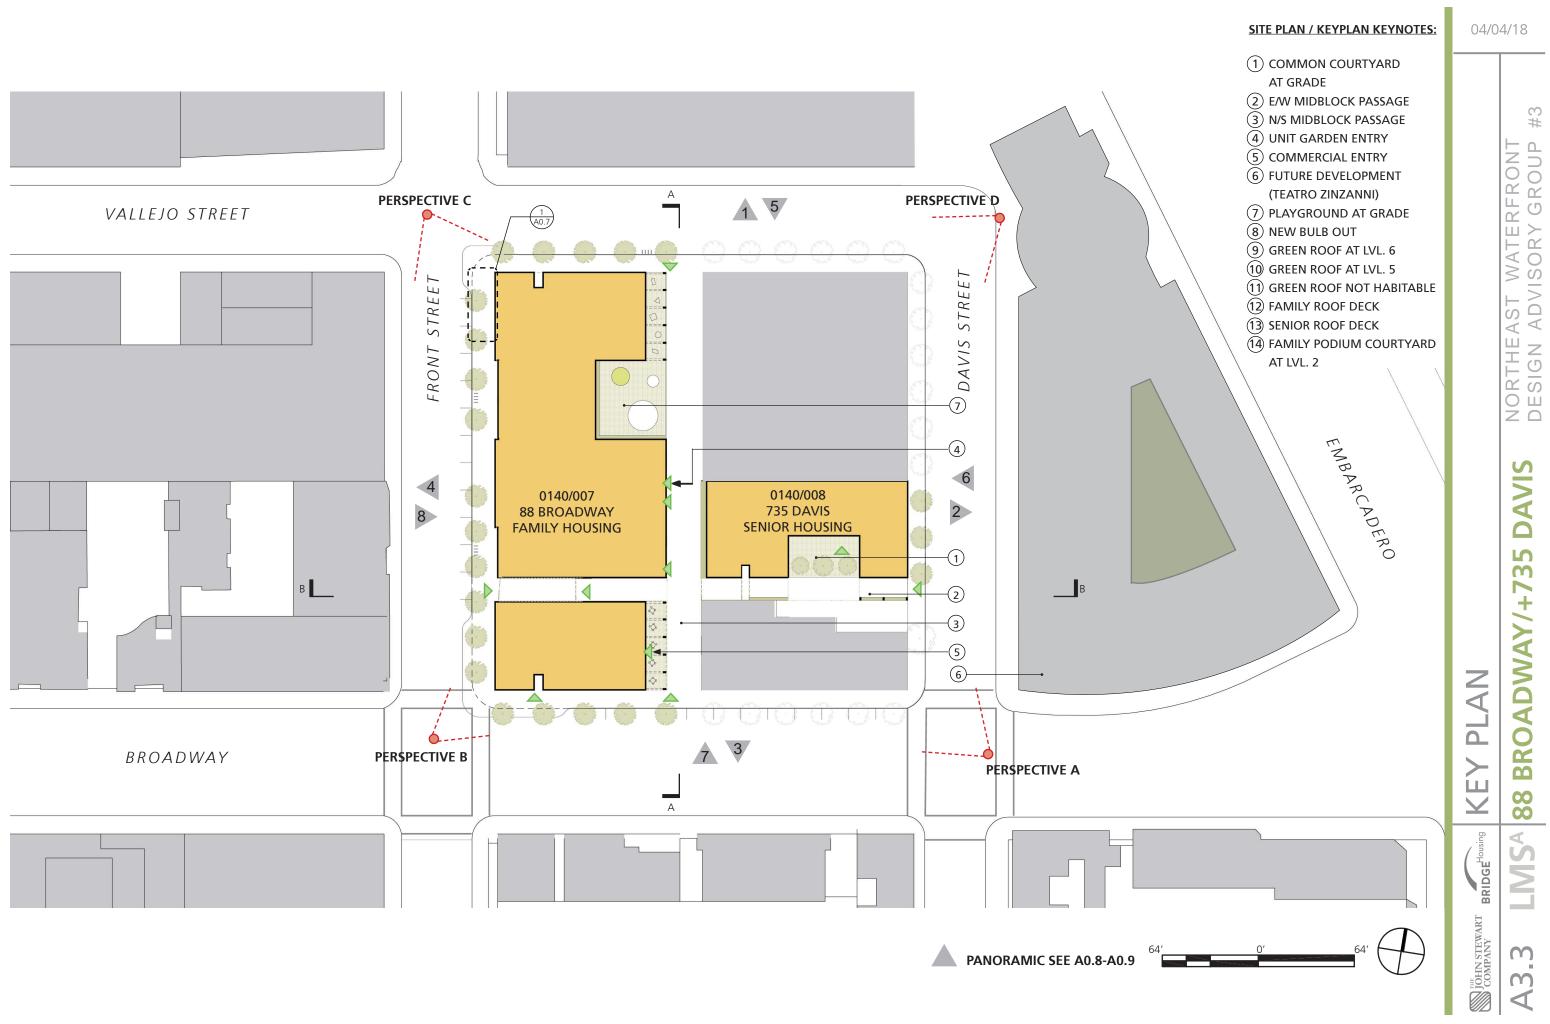

# #3 NORTHEAST WATERFRONT DESIGN ADVISORY GROUP DAVIS /+735 | BROADWAY MASSING $\overset{\infty}{\sim}$ MS<sup>A</sup> BRIDGE JOHN STEWART COMPANY 2 A3

| FLOOR PLAN KEYNOTES:                                                                                                                                                                                                                                                                                                                                                                                                                                                                                                                                                            | 04/0                 | 4/18                                             |
|---------------------------------------------------------------------------------------------------------------------------------------------------------------------------------------------------------------------------------------------------------------------------------------------------------------------------------------------------------------------------------------------------------------------------------------------------------------------------------------------------------------------------------------------------------------------------------|----------------------|--------------------------------------------------|
| <ol> <li>UNIT ENTRY GATE / FENCE</li> <li>TREE WELL COVER; S.L.D.</li> <li>TEXTURED PAVEMENT, CONC.<br/>PAVERS; S.L.D.</li> <li>MID-BLOCK GATE</li> <li>GRADE PLANTER</li> <li>NEW STREET TREE</li> <li>CLASS II BIKE PARKING</li> <li>MTL. &amp; GLASS CANOPY</li> <li>BENCH S.L.D.</li> <li>COURTYARD FENCE</li> <li>NEW CURB RAMP</li> <li>NEW CURB CUT</li> <li>EXISTING CURB<br/>CUT TO REMAIN</li> <li>EXISTING CURB<br/>CUT TO BE REMOVED</li> <li>ELEVATORS</li> <li>PAVERS</li> <li>HORIZONTAL EXIT</li> <li>GREEN ROOF NOT HABITABLE</li> <li>NEW BULB OUT</li> </ol> | SCALE: 1/32" = 1'-0" | NORTHEAST WATERFRONT<br>DESIGN ADVISORY GROUP #3 |
| <ul> <li>(19) NEW BULB OUT</li> <li>(20) PLAY STRUCTURE</li> <li>(21) FURNITURE BY OTHERS</li> <li>(22) RAISED PLANTERS</li> <li>(23) PV SOLAR ARRAY</li> <li>(24) SENIOR ROOF TERRACE LVL. 5</li> <li>(25) STL. &amp; CABLE RAILING</li> </ul> LEGEND: <ul> <li>COMMERCIAL / CHILDCARE</li> <li>RESIDENTIAL UNITS</li> <li>CIRCULATION &amp; SUPPORT</li> <li>SERVICE</li> </ul>                                                                                                                                                                                               | LEVEL 2 PLAN         | 88 BROADWAY/+735 DAVIS                           |
| 0 32'                                                                                                                                                                                                                                                                                                                                                                                                                                                                                                                                                                           | JOHN STEWART BRIDGE  | A3.10 LMS <sup>A</sup>                           |

| FLOOR PLAN KEYNOTES:                                                                                                                                                                                                                                                                                                                                                                                                                                                                                                                                                                                     | 04/0                       | 4/18                                             |
|----------------------------------------------------------------------------------------------------------------------------------------------------------------------------------------------------------------------------------------------------------------------------------------------------------------------------------------------------------------------------------------------------------------------------------------------------------------------------------------------------------------------------------------------------------------------------------------------------------|----------------------------|--------------------------------------------------|
| <ol> <li>UNIT ENTRY GATE / FENCE</li> <li>TREE WELL COVER; S.L.D.</li> <li>TEXTURED PAVEMENT, CONC.<br/>PAVERS; S.L.D.</li> <li>MID-BLOCK GATE</li> <li>GRADE PLANTER</li> <li>SGRADE PLANTER</li> <li>NEW STREET TREE</li> <li>CLASS II BIKE PARKING</li> <li>MTL. &amp; GLASS CANOPY</li> <li>BENCH S.L.D.</li> <li>COURTYARD FENCE</li> <li>NEW CURB RAMP</li> <li>NEW CURB RAMP</li> <li>NEW CURB CUT</li> <li>EXISTING CURB<br/>CUT TO REMAIN</li> <li>EXISTING CURB<br/>CUT TO BE REMOVED</li> <li>ELEVATORS</li> <li>PAVERS</li> <li>HORIZONTAL EXIT</li> <li>GREEN ROOF NOT HABITABLE</li> </ol> | SCALE: 1/32" = 1'-0"       | NORTHEAST WATERFRONT<br>DESIGN ADVISORY GROUP #3 |
| <ul> <li>(19) NEW BULB OUT</li> <li>(20) PLAY STRUCTURE</li> <li>(21) FURNITURE BY OTHERS</li> <li>(22) RAISED PLANTERS</li> <li>(23) PV SOLAR ARRAY</li> <li>(24) SENIOR ROOF TERRACE LVL. 5</li> <li>(25) STL. &amp; CABLE RAILING</li> </ul> LEGEND: <ul> <li>COMMERCIAL / CHILDCARE</li> <li>RESIDENTIAL UNITS</li> <li>CIRCULATION &amp; SUPPORT</li> <li>SERVICE</li> </ul>                                                                                                                                                                                                                        | LEVEL 5 PLAN               | 88 BROADWAY/+735 DAVIS                           |
| 0 32'                                                                                                                                                                                                                                                                                                                                                                                                                                                                                                                                                                                                    | JOHN STEWART BRIDGEHousing | A3.11 LMS <sup>A</sup>                           |

| FLOOR PLAN KEYNOTES:                                                                                                                                                                                                                                                                                                                                                                                                                                                                                                                                                              | 04/0                         | 4/18                                             |
|-----------------------------------------------------------------------------------------------------------------------------------------------------------------------------------------------------------------------------------------------------------------------------------------------------------------------------------------------------------------------------------------------------------------------------------------------------------------------------------------------------------------------------------------------------------------------------------|------------------------------|--------------------------------------------------|
| <ol> <li>UNIT ENTRY GATE / FENCE</li> <li>TREE WELL COVER; S.L.D.</li> <li>TEXTURED PAVEMENT, CONC.<br/>PAVERS; S.L.D.</li> <li>MID-BLOCK GATE</li> <li>GRADE PLANTER</li> <li>SGRADE PLANTER</li> <li>NEW STREET TREE</li> <li>CLASS II BIKE PARKING</li> <li>MTL. &amp; GLASS CANOPY</li> <li>BENCH S.L.D.</li> <li>COURTYARD FENCE</li> <li>NEW CURB RAMP</li> <li>NEW CURB CUT</li> <li>EXISTING CURB<br/>CUT TO REMAIN</li> <li>EXISTING CURB<br/>CUT TO BE REMOVED</li> <li>ELEVATORS</li> <li>PAVERS</li> <li>HORIZONTAL EXIT</li> <li>GREEN ROOF NOT HABITABLE</li> </ol> | SCALE: 1/32" = 1'-0"         | NORTHEAST WATERFRONT<br>DESIGN ADVISORY GROUP #3 |
| <ul> <li>(19) NEW BULB OUT</li> <li>(20) PLAY STRUCTURE</li> <li>(21) FURNITURE BY OTHERS</li> <li>(22) RAISED PLANTERS</li> <li>(23) PV SOLAR ARRAY</li> <li>(24) SENIOR ROOF TERRACE LVL. 5</li> <li>(25) STL. &amp; CABLE RAILING</li> </ul> LEGEND: <ul> <li>COMMERCIAL / CHILDCARE</li> <li>RESIDENTIAL UNITS</li> <li>CIRCULATION &amp; SUPPORT</li> <li>SERVICE</li> </ul>                                                                                                                                                                                                 | LEVEL 6 PLAN                 | 88 BROADWAY/+735 DAVIS                           |
|                                                                                                                                                                                                                                                                                                                                                                                                                                                                                                                                                                                   | RT BRIDGE <sup>Housing</sup> | LMS <sup>A</sup>                                 |
| 0 32'                                                                                                                                                                                                                                                                                                                                                                                                                                                                                                                                                                             | JOHN STEWA<br>COMPANY        | A3.12                                            |

#### 04/04/18 FLOOR PLAN KEYNOTES: (1) UNIT ENTRY GATE / FENCE (2) TREE WELL COVER; S.L.D. 1 -0 " (3) TEXTURED PAVEMENT, CONC. #3 PAVERS; S.L.D. 11 (4) MID-BLOCK GATE SCALE: 1/32" NORTHEAST WATERFRONT DESIGN ADVISORY GROUP (5) GRADE PLANTER (6) NEW STREET TREE (7) CLASS II BIKE PARKING (8) MTL. & GLASS CANOPY (9) BENCH S.L.D. (10) COURTYARD FENCE (1) NEW CURB RAMP (12) NEW CURB CUT (13) EXISTING CURB CUT TO REMAIN (14) EXISTING CURB CUT TO BE REMOVED (15) ELEVATORS (16) PAVERS (17) HORIZONTAL EXIT (18) GREEN ROOF NOT HABITABLE (19) NEW BULB OUT S (20) PLAY STRUCTURE AVI (21) FURNITURE BY OTHERS (22) RAISED PLANTERS (23) PV SOLAR ARRAY 24) SENIOR ROOF TERRACE LVL. 5 L (25) STL. & CABLE RAILING m **K**+ 26 SOLAR HOT WATER PANELS LEGEND: COMMERCIAL / CHILDCARE ADWAY AN RESIDENTIAL UNITS **CIRCULATION & SUPPORT** SERVICE Δ 0 BR O O $\overset{\text{(c)}}{\overset{\text{(c)}}{\overset{\text{(c)}}{\overset{\text{(c)}}{\overset{\text{(c)}}{\overset{\text{(c)}}{\overset{\text{(c)}}{\overset{\text{(c)}}{\overset{\text{(c)}}{\overset{\text{(c)}}{\overset{\text{(c)}}{\overset{\text{(c)}}{\overset{\text{(c)}}{\overset{\text{(c)}}{\overset{\text{(c)}}{\overset{\text{(c)}}{\overset{\text{(c)}}{\overset{\text{(c)}}{\overset{\text{(c)}}{\overset{\text{(c)}}{\overset{\text{(c)}}{\overset{\text{(c)}}{\overset{\text{(c)}}{\overset{\text{(c)}}{\overset{\text{(c)}}{\overset{\text{(c)}}{\overset{\text{(c)}}{\overset{\text{(c)}}{\overset{\text{(c)}}{\overset{\text{(c)}}{\overset{\text{(c)}}{\overset{\text{(c)}}{\overset{\text{(c)}}{\overset{\text{(c)}}{\overset{\text{(c)}}{\overset{\text{(c)}}{\overset{\text{(c)}}{\overset{\text{(c)}}{\overset{\text{(c)}}{\overset{\text{(c)}}{\overset{\text{(c)}}{\overset{\text{(c)}}{\overset{\text{(c)}}{\overset{(c)}}{\overset{(c)}{\overset{(c)}}{\overset{(c)}}{\overset{(c)}{\overset{(c)}}{\overset{(c)}}{\overset{(c)}{\overset{(c)}}{\overset{(c)}}{\overset{(c)}{\overset{(c)}}{\overset{(c)}{\overset{(c)}}{\overset{(c)}}{\overset{(c)}{\overset{(c)}}{\overset{(c)}}{\overset{(c)}{\overset{(c)}}{\overset{(c)}}{\overset{(c)}}{\overset{(c)}}{\overset{(c)}{\overset{(c)}}{\overset{(c)}}{\overset{(c)}}{\overset{(c)}}{\overset{(c)}}{\overset{(c)}}{\overset{(c)}}{\overset{(c)}}{\overset{(c)}}{\overset{(c)}}{\overset{(c)}}{\overset{(c)}}{\overset{(c)}}{\overset{(c)}}{\overset{(c)}}{\overset{(c)}}{\overset{(c)}}{\overset{(c)}}{\overset{(c)}}{\overset{(c)}}{\overset{(c)}}{\overset{(c)}}{\overset{(c)}}{\overset{(c)}}{\overset{(c)}}{\overset{(c)}}{\overset{(c)}}{\overset{(c)}}{\overset{(c)}}{\overset{(c)}}{\overset{(c)}}{\overset{(c)}}{\overset{(c)}}{\overset{(c)}}{\overset{(c)}}{\overset{(c)}}{\overset{(c)}}{\overset{(c)}}{\overset{(c)}}{\overset{(c)}}{\overset{(c)}}{\overset{(c)}}{\overset{(c)}}{\overset{(c)}}{\overset{(c)}}{\overset{(c)}}{\overset{(c)}}{\overset{(c)}}{\overset{(c)}}{\overset{(c)}}{\overset{(c)}}{\overset{(c)}}{\overset{(c)}}{\overset{(c)}}{\overset{(c)}}{\overset{(c)}}{\overset{(c)}}{\overset{(c)}}{\overset{(c)}}{\overset{(c)}}{\overset{(c)}}{\overset{(c)}}{\overset{(c)}}{\overset{(c)}}{\overset{(c)}}{\overset{(c)}}{\overset{(c)}}{\overset{(c)}}{\overset{(c)}}{\overset{(c)}}{\overset{(c)}}{\overset{(c)}}{\overset{(c)}}{\overset{(c)}}{\overset{(c)}}{\overset{(c)}}{\overset{(c)}}{\overset{(c)}}{\overset{(c)}}{\overset{(c)}}{\overset{(c)}}{\overset{(c)}}{\overset{(c)}}{\overset{(c)}}{\overset{(c)}}{\overset{(c)}}{\overset{(c)}}{\overset{(c)}}{\overset{(c)}}{\overset{(c)}}{\overset{(c)}}{\overset{(c)}}{\overset{(c)}}{\overset{(c)}}{\overset{(c)}}{\overset{(c)}}{\overset{(c)}}{\overset{(c)}}{\overset{(c)}}{\overset{(c)}}{\overset{(c)}}{\overset{(c)}}{\overset{(c)}}{\overset{(c)}}{\overset{(c)}}{\overset{(c)}}{\overset{(c)}}{\overset{(c)}}{\overset{(c)}}{\overset{(c)}}{\overset{(c)}}{\overset{(c)}}{\overset{(c)}}{\overset{(c)}}{\overset{(c)}}{\overset{(c)}}{\overset{(c)}}{\overset{(c)}}{\overset{(c)}}{\overset{(c)}}{\overset{(c)}}{\overset{(c)}}{\overset{(c)}}{\overset{(c)}}{\overset{(c)}}{\overset{(c)}}{\overset{(c)}}{\overset{(c)}}{\overset{(c)}}{\overset{(c)}}{\overset{(c)}}{\overset{(c)}}{\overset{(c)}}{\overset{(c)}}{\overset{(c)}}{\overset{(c)}}{\overset{(c)}}{\overset{(c)}}{\overset{(c)}}{\overset{(c)}}{\overset{(c)}}{\overset{(c)}}{\overset{(c)}}{\overset{(c)}}{\overset{(c)}}{\overset{(c)}}{\overset{(c)}}{\overset{(c)}}{\overset{(c)}}{\overset{(c)}}{\overset{(c)}}{\overset{(c)}}{\overset{(c)}}{\overset{(c)}}{\overset{(c)}}{\overset{(c)}}{\overset{(c)}}{\overset{(c)}}{\overset{(c)}}{\overset{(c)}}{\overset{(c)}}{\overset{(c)}}{\overset{(c)}}{\overset{(c)}}{\overset{(c)}}{\overset{(c)}}{\overset{(c)}}{\overset{(c)}}{\overset{(c)}}{\overset{(c)}}{\overset{(c)}}{\overset{(c)}}{\overset{(c)}}{\overset{(c)}}{\overset{(c)}}{\overset{(c)}}{\overset{(c)}}{\overset{(c)}}{\overset{(c)}$ 2 4 Bui BRIDGE NS/ JOHN STEWART COMPANY $\mathbf{M}$ M 32' 4