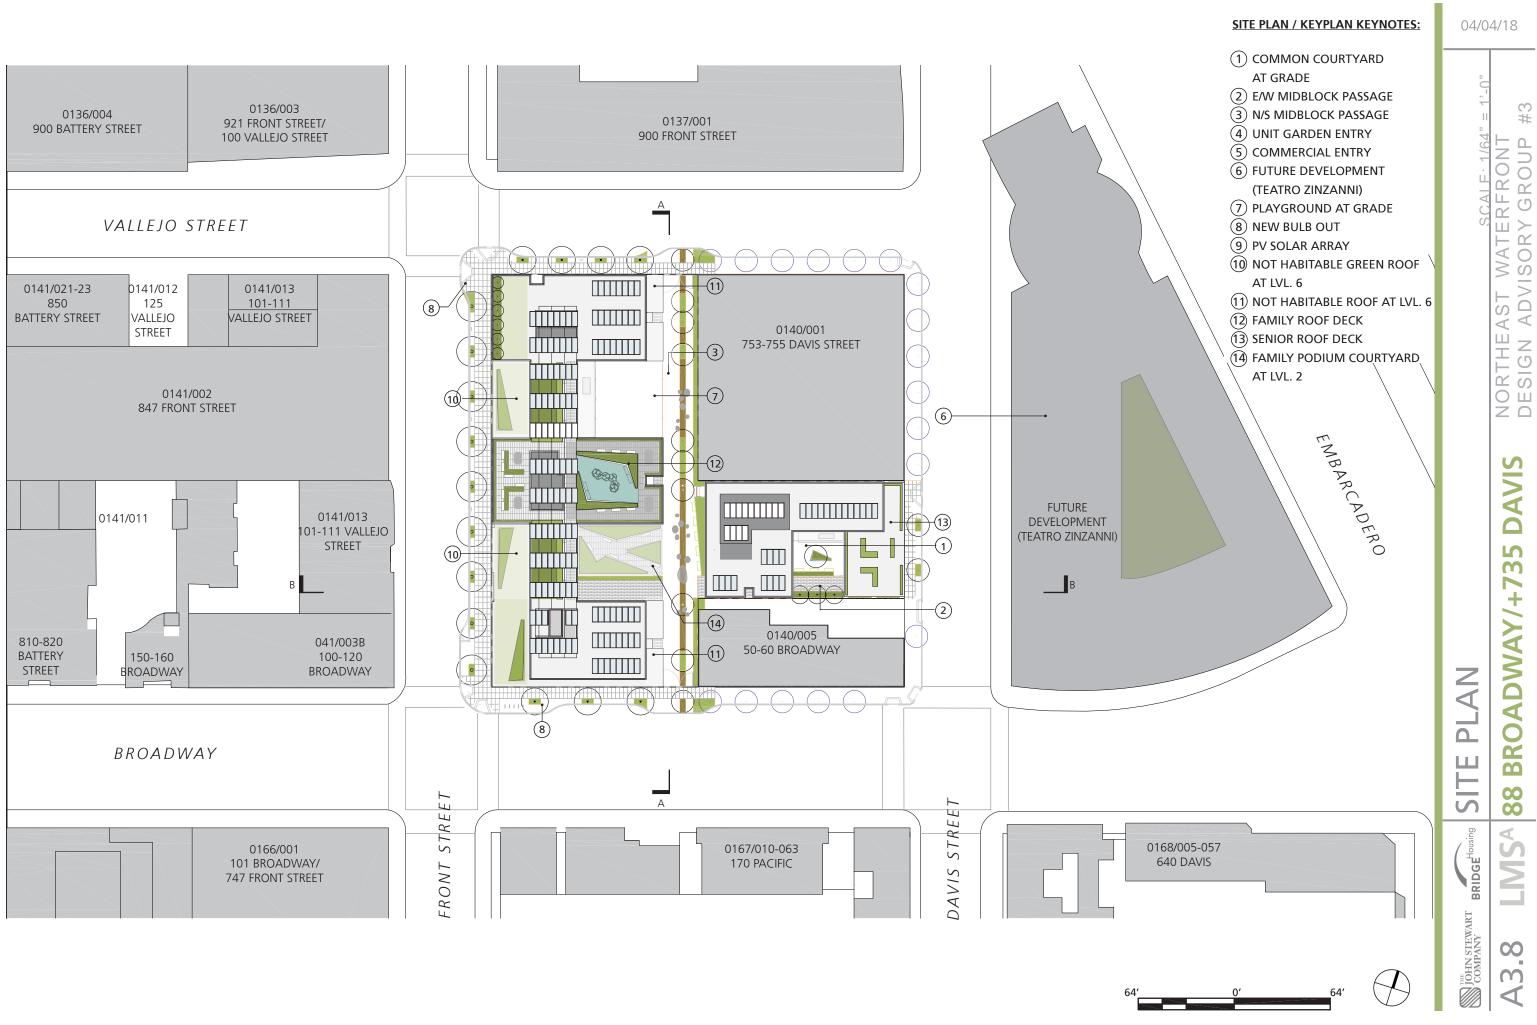

# 88 BROADWAY/+735 DAVIS

NORTHEAST WATERFRONT DESIGN ADVISORY GROUP #3 88 BROADWAY/+735 DAVIS

#3 NORTHEAST WATERFRONT DESIGN ADVISORY GROUP DAVIS BROADWAY/+735  $\overset{\infty}{\sim}$ BRIDGEHOU JOHN STEWART COMPANY 