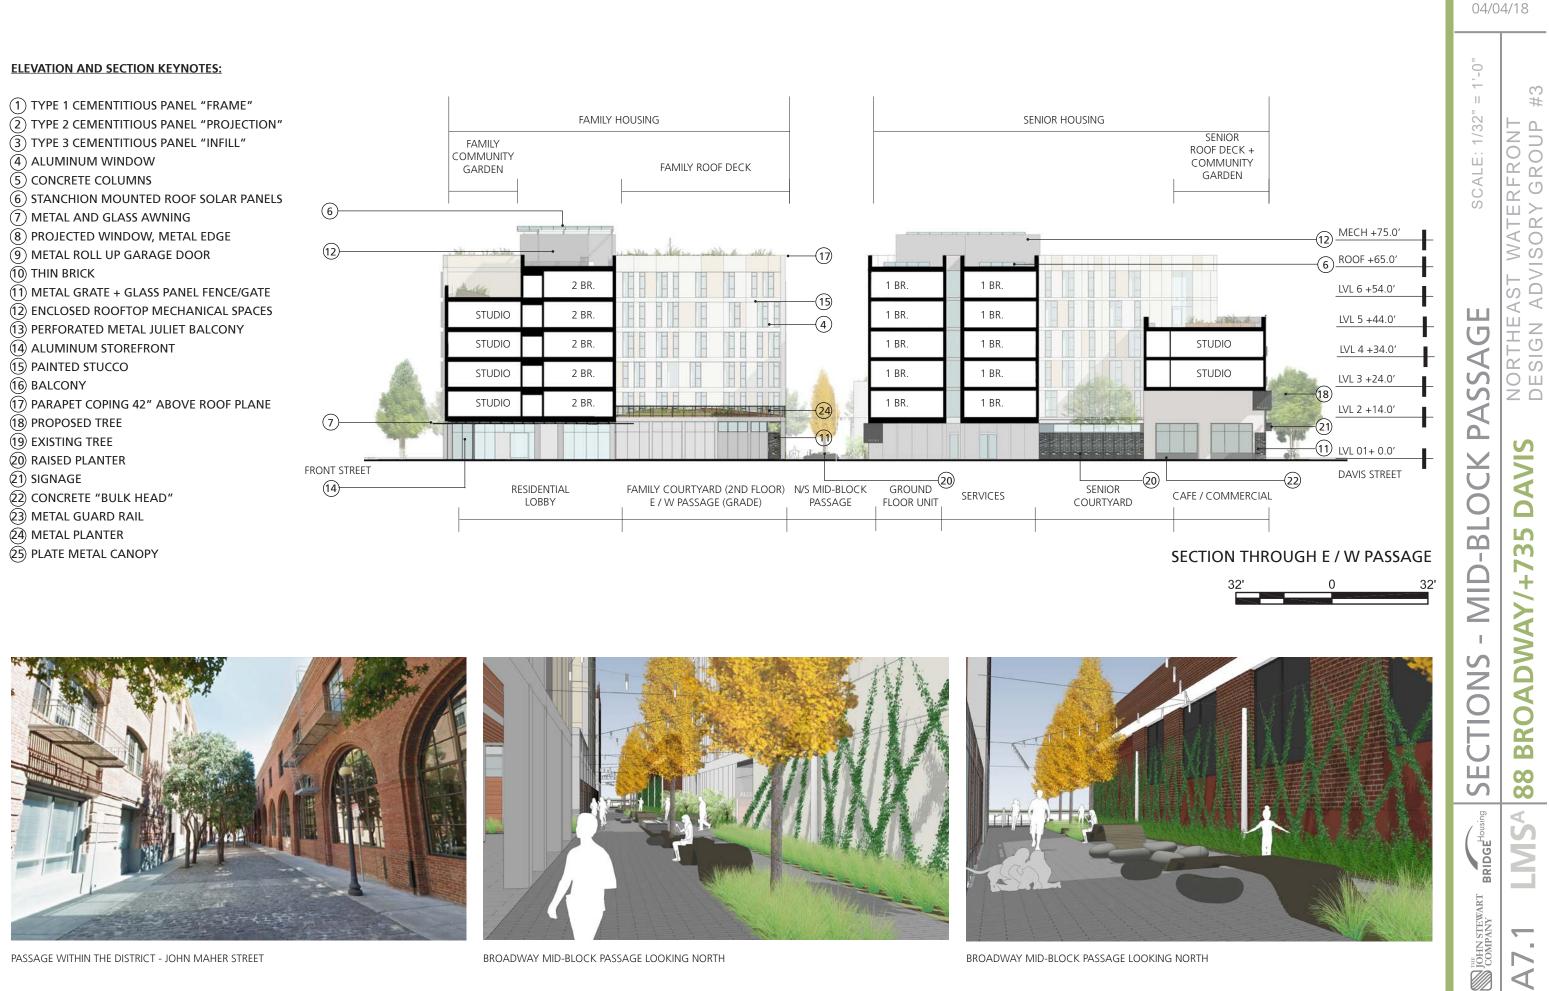

#### MID BLOCK PASSAGES

NETWORKED GREEN + OPEN SPACE

NORTHEAST WATERFRONT DESIGN ADVISORY GROUP #3 88 BROADWAY/+735 DAVIS

#3 NORTHEAST WATERFRONT DESIGN ADVISORY GROUP DAVIS MID-BLOCK PASSAGE 88 BROADWAY/+735 DAVIS MS<sup>A</sup> BRIDGE JOHN STEWART COMPANY 2 A7.