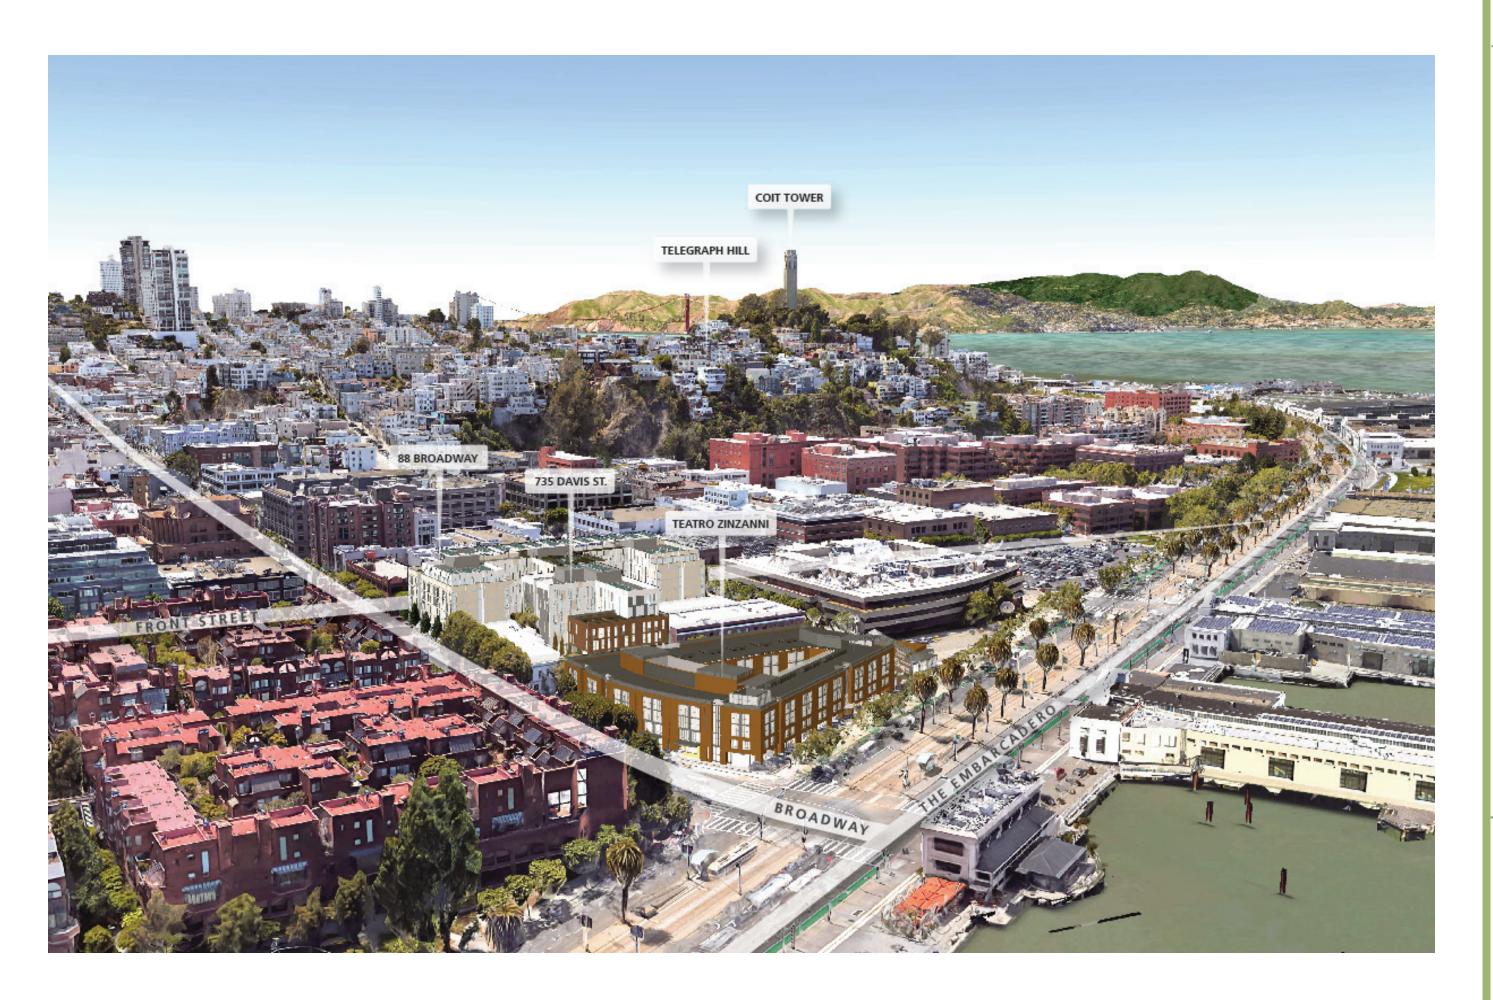

VIEW 1 LOOKING SOUTH ON FRONT STREET

VIEW 2 LOOKING NORTH ON FRONT STREET X BROADWAY

AERIAL VIEW + KEY

VIEW 3 LOOKING NORTH WEST ON BROADWAY AND DAVIS STREET