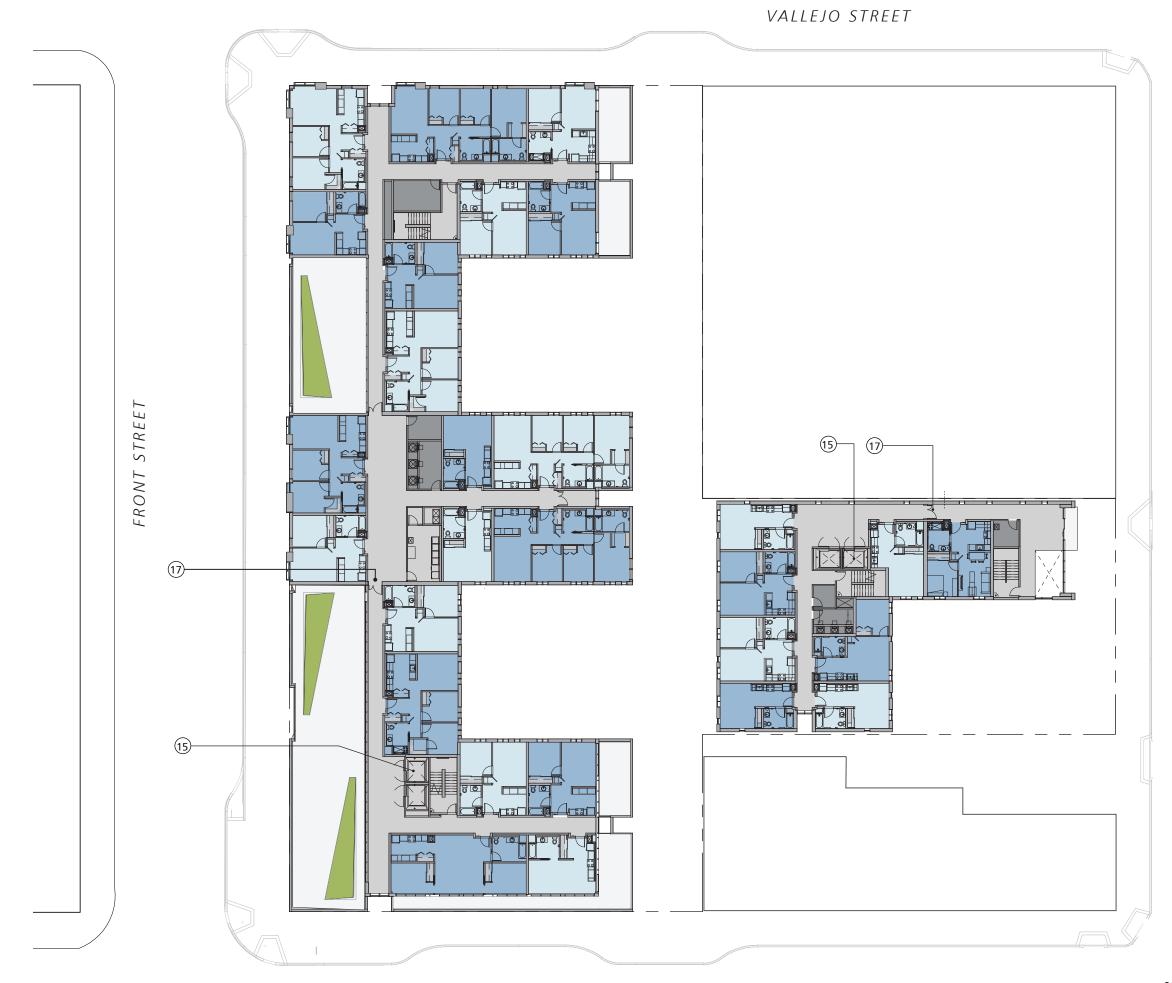

# ARCHITECTURAL DRAWINGS

#3 NORTHEAST WATERFRONT DESIGN ADVISORY GROUP 88 BROADWAY/+735 DAVIS

# #3 NORTHEAST WATERFRONT DESIGN ADVISORY GROUP DAVIS /+735 | BROADWAY MASSING $\overset{\infty}{\sim}$ MS<sup>A</sup> BRIDGE JOHN STEWART COMPANY 2 A3

| FLOOR PLAN KEYNOTES:                                                                                                                                                                                                                                                                                                                                                                                                                                                                                                                                                            | 04/0                 | 4/18                                             |
|---------------------------------------------------------------------------------------------------------------------------------------------------------------------------------------------------------------------------------------------------------------------------------------------------------------------------------------------------------------------------------------------------------------------------------------------------------------------------------------------------------------------------------------------------------------------------------|----------------------|--------------------------------------------------|
| <ol> <li>UNIT ENTRY GATE / FENCE</li> <li>TREE WELL COVER; S.L.D.</li> <li>TEXTURED PAVEMENT, CONC.<br/>PAVERS; S.L.D.</li> <li>MID-BLOCK GATE</li> <li>GRADE PLANTER</li> <li>NEW STREET TREE</li> <li>CLASS II BIKE PARKING</li> <li>MTL. &amp; GLASS CANOPY</li> <li>BENCH S.L.D.</li> <li>COURTYARD FENCE</li> <li>NEW CURB RAMP</li> <li>NEW CURB CUT</li> <li>EXISTING CURB<br/>CUT TO REMAIN</li> <li>EXISTING CURB<br/>CUT TO BE REMOVED</li> <li>ELEVATORS</li> <li>PAVERS</li> <li>HORIZONTAL EXIT</li> <li>GREEN ROOF NOT HABITABLE</li> <li>NEW BULB OUT</li> </ol> | SCALE: 1/32" = 1'-0" | NORTHEAST WATERFRONT<br>DESIGN ADVISORY GROUP #3 |
| <ul> <li>(19) NEW BULB OUT</li> <li>(20) PLAY STRUCTURE</li> <li>(21) FURNITURE BY OTHERS</li> <li>(22) RAISED PLANTERS</li> <li>(23) PV SOLAR ARRAY</li> <li>(24) SENIOR ROOF TERRACE LVL. 5</li> <li>(25) STL. &amp; CABLE RAILING</li> </ul> LEGEND: <ul> <li>COMMERCIAL / CHILDCARE</li> <li>RESIDENTIAL UNITS</li> <li>CIRCULATION &amp; SUPPORT</li> <li>SERVICE</li> </ul>                                                                                                                                                                                               | LEVEL 2 PLAN         | 88 BROADWAY/+735 DAVIS                           |
| 0 32'                                                                                                                                                                                                                                                                                                                                                                                                                                                                                                                                                                           | JOHN STEWART BRIDGE  | A3.10 LMS <sup>A</sup>                           |