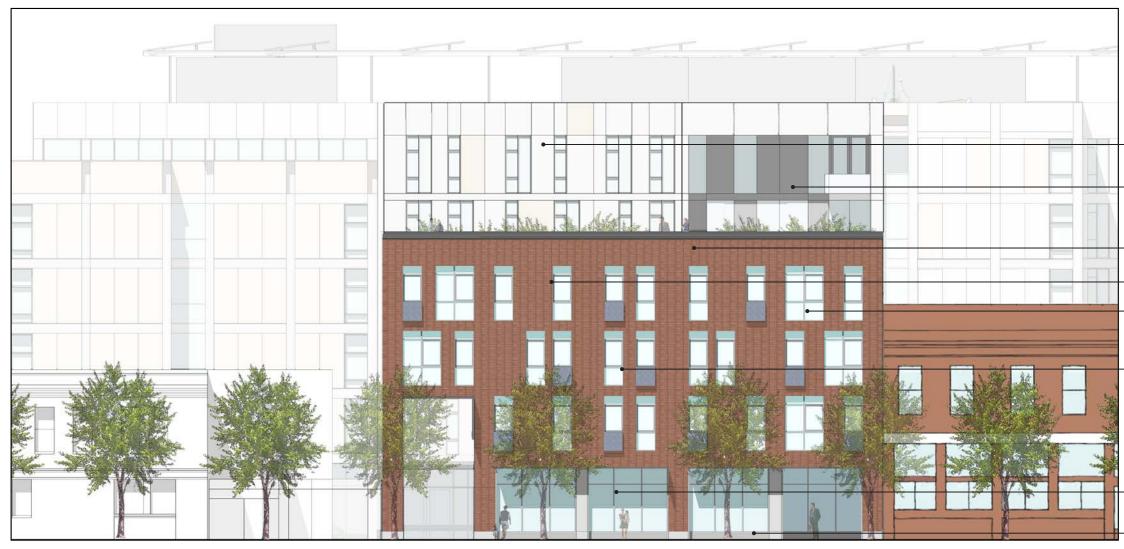

# SAN FRANCISCO PLANNING CODE SECTION 6. FEATURES:

DAVIS STREET ELEVATION - SENIOR BUILDING

| NEIGHBORHOOD |              |                       |                       |                        |                          |                               |                 |
|--------------|--------------|-----------------------|-----------------------|------------------------|--------------------------|-------------------------------|-----------------|
| PROPOSED     |              |                       |                       |                        |                          |                               |                 |
|              | B THIN BRICK | C ALUMINUM<br>WINDOWS | D JULIETTE<br>BALCONY | E STAGGERED<br>WINDOWS | F ALUMINUM<br>STOREFRONT | G CONTRASTING<br>CEMENT PANEL | Н <i>stucco</i> |

#### **MATERIAL KEY**

- A. Roman Thin Brick- Autumn Sand \*
- B. Minerit Cement Siding HD Grey
- C. Cembrit Patina Cement Siding 911 Sand
- D. Cembrit Patina Cement Siding 921 Flint
- E. Davis Concrete Silversmoke
- F. Stucco

\* Roman Thin Brick is used in replacement of red cement siding

NORTHEAST WATERFRONT DESIGN ADVISORY GROUP DAVIS /+735 **ADWAY BRO**  $\overset{\infty}{\sim}$ BRIDGE U S A6

04/04/18

#3

SAN FRANCISCO PLANNING CODE **SECTION 6. FEATURES:** 