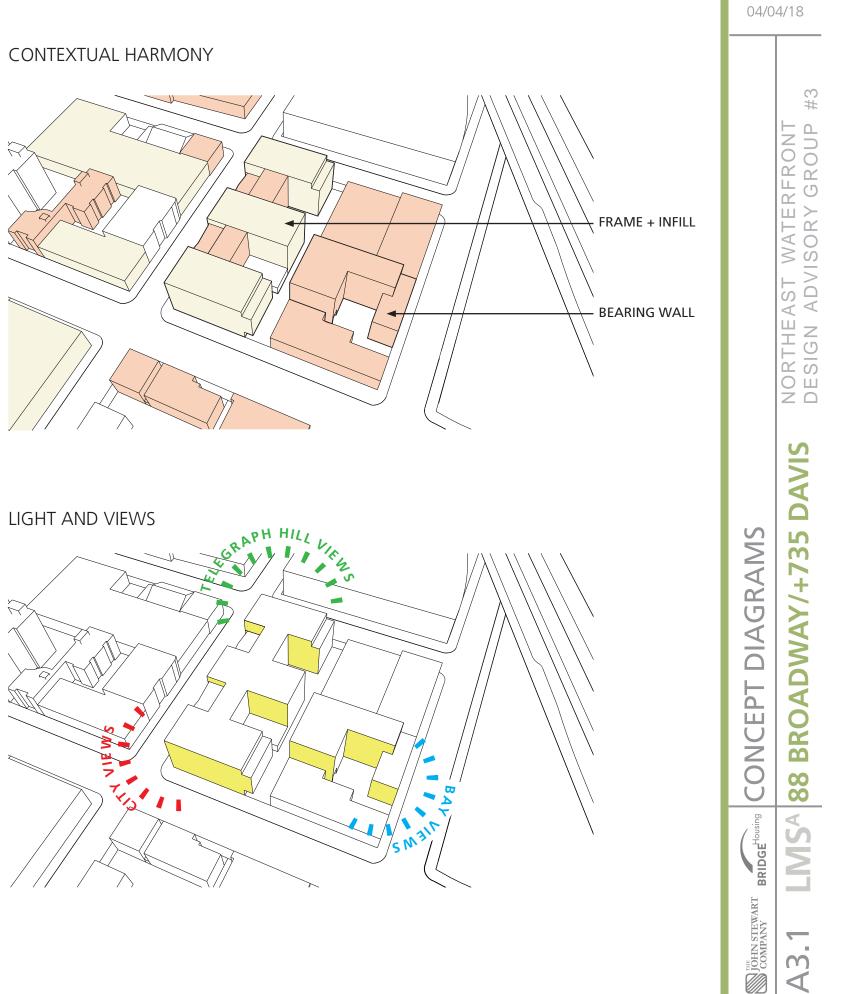

#### MID BLOCK PASSAGES

NETWORKED GREEN + OPEN SPACE

NORTHEAST WATERFRONT DESIGN ADVISORY GROUP #3 88 BROADWAY/+735 DAVIS

#3 NORTHEAST WATERFRONT DESIGN ADVISORY GROUP DAVIS MID-BLOCK PASSAGE 88 BROADWAY/+735 DAVIS MS<sup>A</sup> BRIDGE JOHN STEWART COMPANY 2 A7.