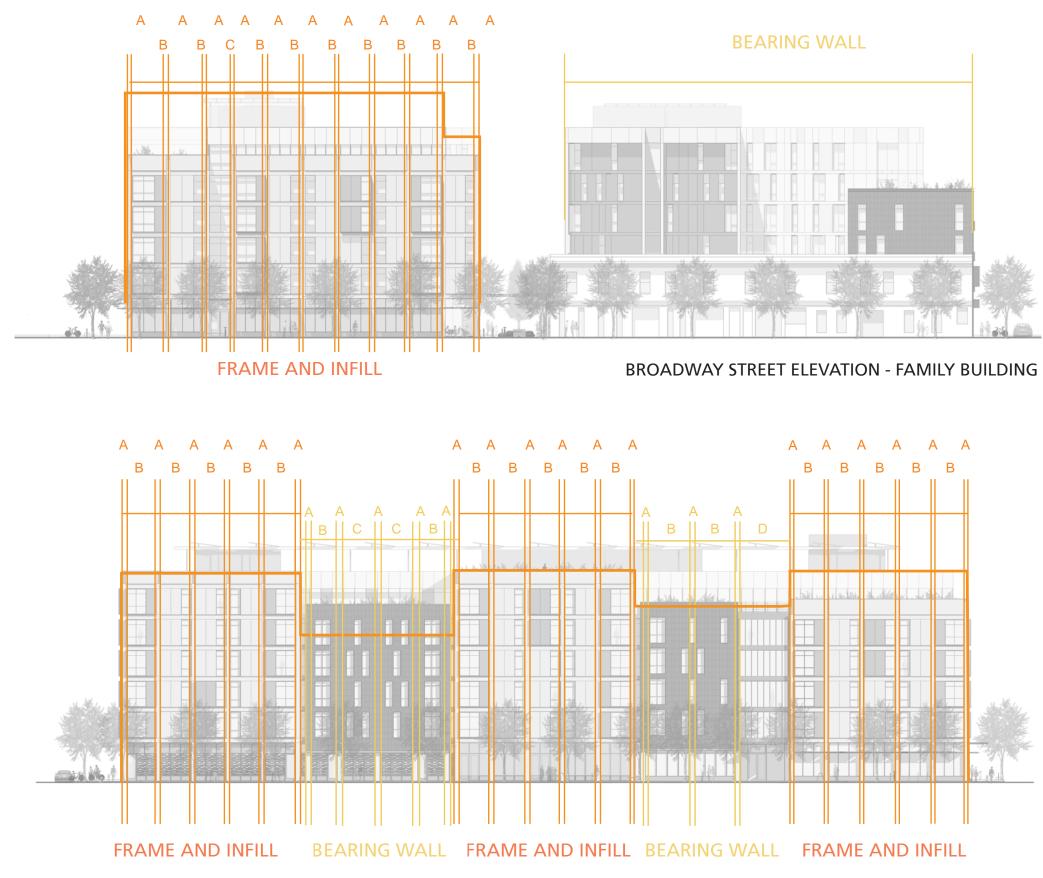

NORTHEAST WATERFRONT DESIGN ADVISORY GROUP #3 88 BROADWAY/+735 DAVIS

FRONT STREET (PACIFIC THROUGH BROADWAY)

В

FRAME AND INFILL

**BROADWAY** 

## FRONT STREET AA

FRAME AND INFILL

В

В

В

В

# **BEARING WALL**

# VALLEJO

FRONT STREET ELEVATION - FAMILY BUILDING

| PROPORTION              | NORTHEAST WATERFRONT<br>DESIGN ADVISORY GROUP #3 |
|-------------------------|--------------------------------------------------|
| SCALE AND               | /+735 DAVIS                                      |
| <b>ELEVATIONS -</b>     | 88 BROADWAY                                      |
| BRIDGEHousing           | LMSA                                             |
| JOHN STEWART<br>COMPANY | A4.2                                             |