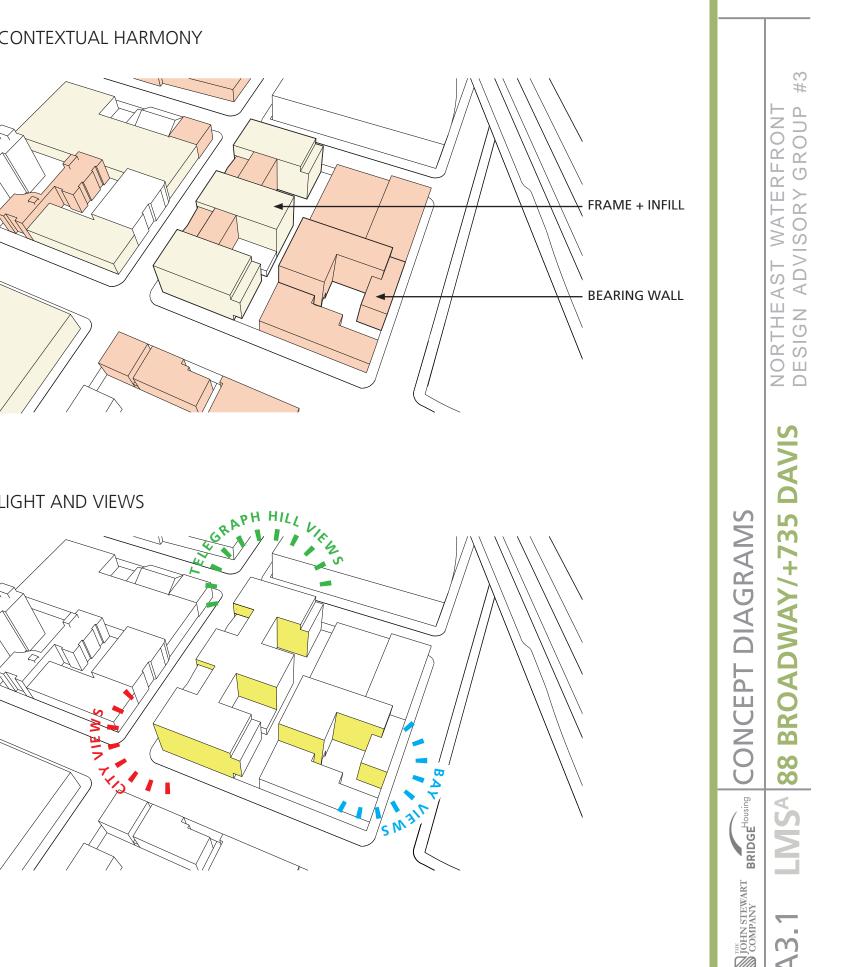

## NORTHEAST WATERFRONT HISTORIC DISTRICT

#### TELEGRAPH HILL HISTORIC DISTRICT

04/04/18

#3 NORTHEAST WATERFRONT DESIGN ADVISORY GROUP AVIS S + ADWAY BRO  $\stackrel{\infty}{\sim}$ MSA  $\sim$ A2

S Ú DISTRI U **HISTO** CONTEX SIT . Bui BRIDGE JOHN STEWART COMPANY

#### SAN FRANCISCO PLANNING CODE **SECTION 6. FEATURES:**

В

В

- (B) SCALE AND PROPORTION. THE BUILDINGS ARE OF TYPICAL WAREHOUSE DESIGN, LARGE IN BULK, OFTEN WITH LARGE ARCHES AND OPENINGS ORIGINALLY DESIGNED FOR EASY VEHICULAR ACCESS.
- THERE IS A **REGULARITY OF OVERALL** FORM.

В

• THE EARLIER BRICK STRUCTURES BLEND EASILY WITH THE SCALED-DOWN BEAUX ARTS FORMS OF THE TURN OF THE CENTURY AND THE PLAIN REINFORCED-CONCRETE STRUCTURES CHARACTERISTIC OF TWENTIETH CENTURY INDUSTRIAL ARCHITECTURE.

#### FRONT STREET ELEVATION - FAMILY BUILDING

**BRICK/GLASS CONTRAST EXAMPLE WITHIN DISTRICT** Ice House, 1150 Sansome St.

- (D)MATERIALS. STANDARD BRICK MASONRY IS PREDOMINANT FOR THE OLDEST BUILDINGS IN THE DISTRICT, WITH REINFORCED **CONCRETE** INTRODUCED AFTER THE 1906 FIRE.
- SOME OF THE BRICK FACADES HAVE BEEN STUCCOED OVER.
- ONE OF THE STRUCTURES STILL HAS ITS **METAL SHUTTERS**, WHICH WERE ONCE TYPICAL OF THE AREA.

- (D)MATERIALS. STANDARD **BRICK MASONRY** IS PREDOMINANT FOR THE OLDEST BUILDINGS IN THE DISTRICT, WITH **REINFORCED CONCRETE** INTRODUCED AFTER THE 1906 FIRE.
- SOME OF THE BRICK FACADES HAVE BEEN STUCCOED OVER.
- ONE OF THE STRUCTURES STILL HAS ITS **METAL SHUTTERS**, WHICH WERE ONCE TYPICAL OF THE AREA.