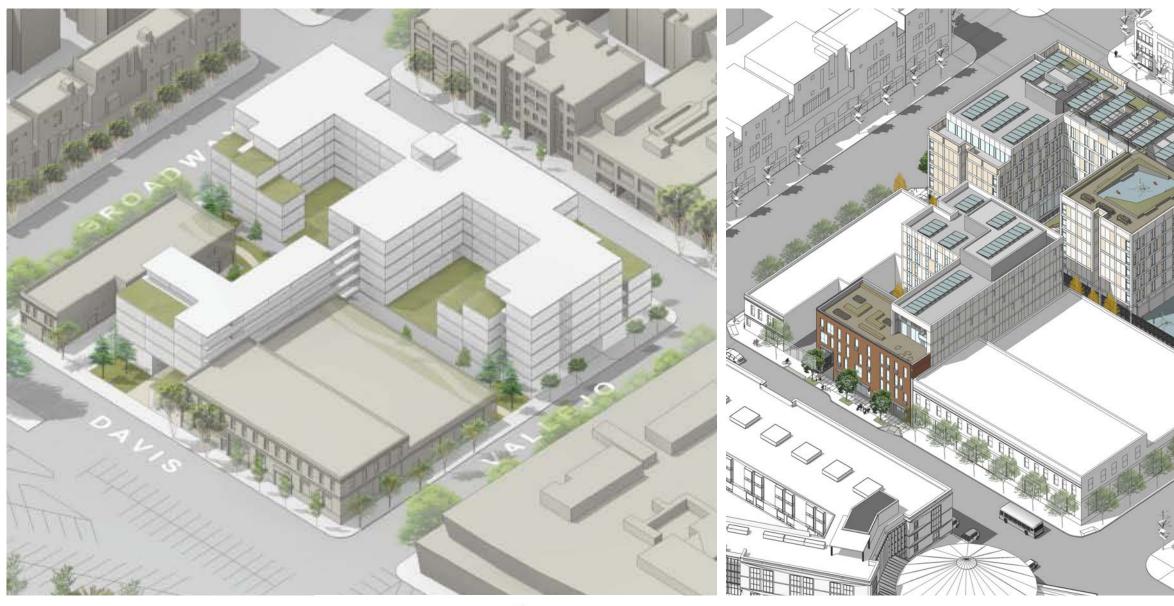

# MASSING AND BUILDING HEIGHT

NORTHEAST WATERFRONT DESIGN ADVISORY GROUP #3 88 BROADWAY/+735 DAVIS

NEIGHBORHOOD MASSING STUDY - PRE RFP

MARK CAVAGNERO ASSOCIATES/ CARY BERNSTEIN ARCHITECT JOINT VENTURE

NORTHEAST WATERFRONT DESIGN ADVISORY GROUP #3 88 BROADWAY/+735 DAVIS