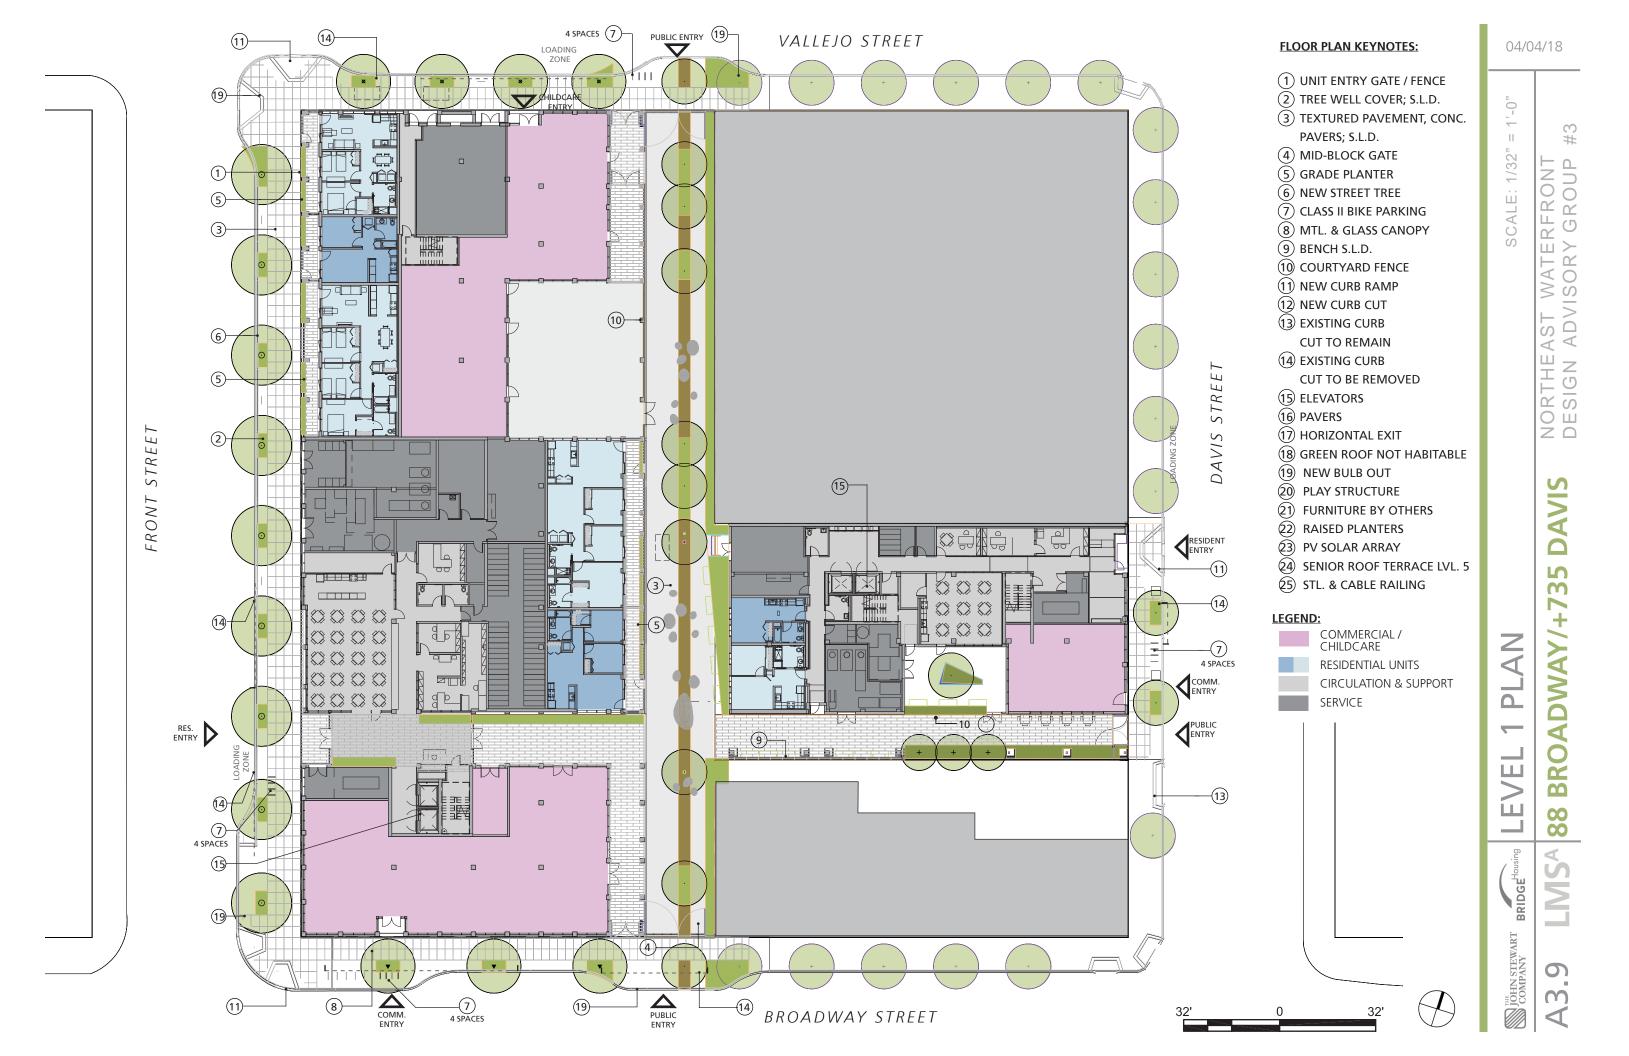

# ARCHITECTURAL DRAWINGS

#3 NORTHEAST WATERFRONT DESIGN ADVISORY GROUP 88 BROADWAY/+735 DAVIS