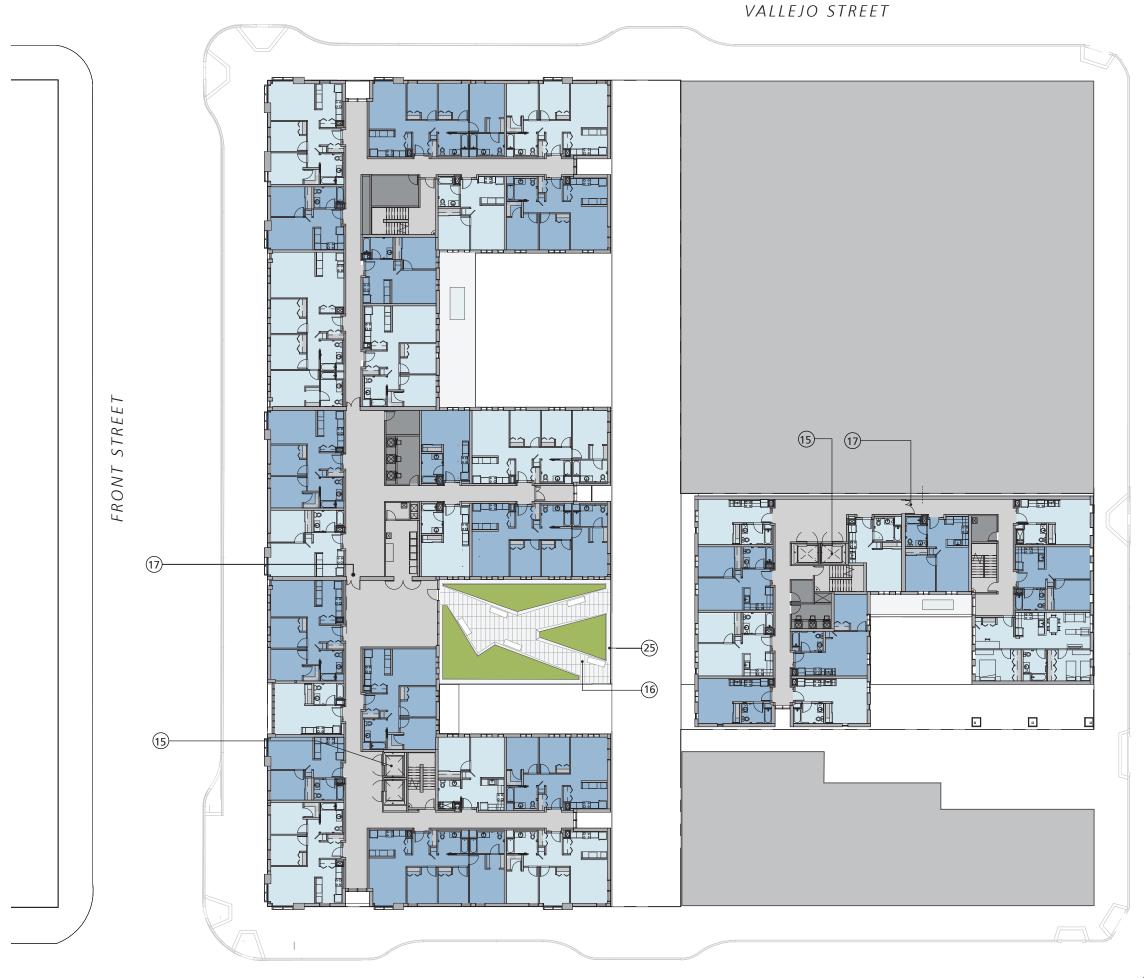

# #3 NORTHEAST WATERFRONT DESIGN ADVISORY GROUP DAVIS /+735 | BROADWAY MASSING $\overset{\infty}{\sim}$ MS<sup>A</sup> BRIDGE JOHN STEWART COMPANY 2 A3

| FLOOR PLAN KEYNOTES:                                                                                                                                                                                                                                                                                                                                                                                                                                                                                                                                                            | 04/0                 | 4/18                                             |
|---------------------------------------------------------------------------------------------------------------------------------------------------------------------------------------------------------------------------------------------------------------------------------------------------------------------------------------------------------------------------------------------------------------------------------------------------------------------------------------------------------------------------------------------------------------------------------|----------------------|--------------------------------------------------|
| <ol> <li>UNIT ENTRY GATE / FENCE</li> <li>TREE WELL COVER; S.L.D.</li> <li>TEXTURED PAVEMENT, CONC.<br/>PAVERS; S.L.D.</li> <li>MID-BLOCK GATE</li> <li>GRADE PLANTER</li> <li>NEW STREET TREE</li> <li>CLASS II BIKE PARKING</li> <li>MTL. &amp; GLASS CANOPY</li> <li>BENCH S.L.D.</li> <li>COURTYARD FENCE</li> <li>NEW CURB RAMP</li> <li>NEW CURB CUT</li> <li>EXISTING CURB<br/>CUT TO REMAIN</li> <li>EXISTING CURB<br/>CUT TO BE REMOVED</li> <li>ELEVATORS</li> <li>PAVERS</li> <li>HORIZONTAL EXIT</li> <li>GREEN ROOF NOT HABITABLE</li> <li>NEW BULB OUT</li> </ol> | SCALE: 1/32" = 1'-0" | NORTHEAST WATERFRONT<br>DESIGN ADVISORY GROUP #3 |
| <ul> <li>(19) NEW BULB OUT</li> <li>(20) PLAY STRUCTURE</li> <li>(21) FURNITURE BY OTHERS</li> <li>(22) RAISED PLANTERS</li> <li>(23) PV SOLAR ARRAY</li> <li>(24) SENIOR ROOF TERRACE LVL. 5</li> <li>(25) STL. &amp; CABLE RAILING</li> </ul> LEGEND: <ul> <li>COMMERCIAL / CHILDCARE</li> <li>RESIDENTIAL UNITS</li> <li>CIRCULATION &amp; SUPPORT</li> <li>SERVICE</li> </ul>                                                                                                                                                                                               | LEVEL 2 PLAN         | 88 BROADWAY/+735 DAVIS                           |
| 0 32'                                                                                                                                                                                                                                                                                                                                                                                                                                                                                                                                                                           | JOHN STEWART BRIDGE  | A3.10 LMS <sup>A</sup>                           |