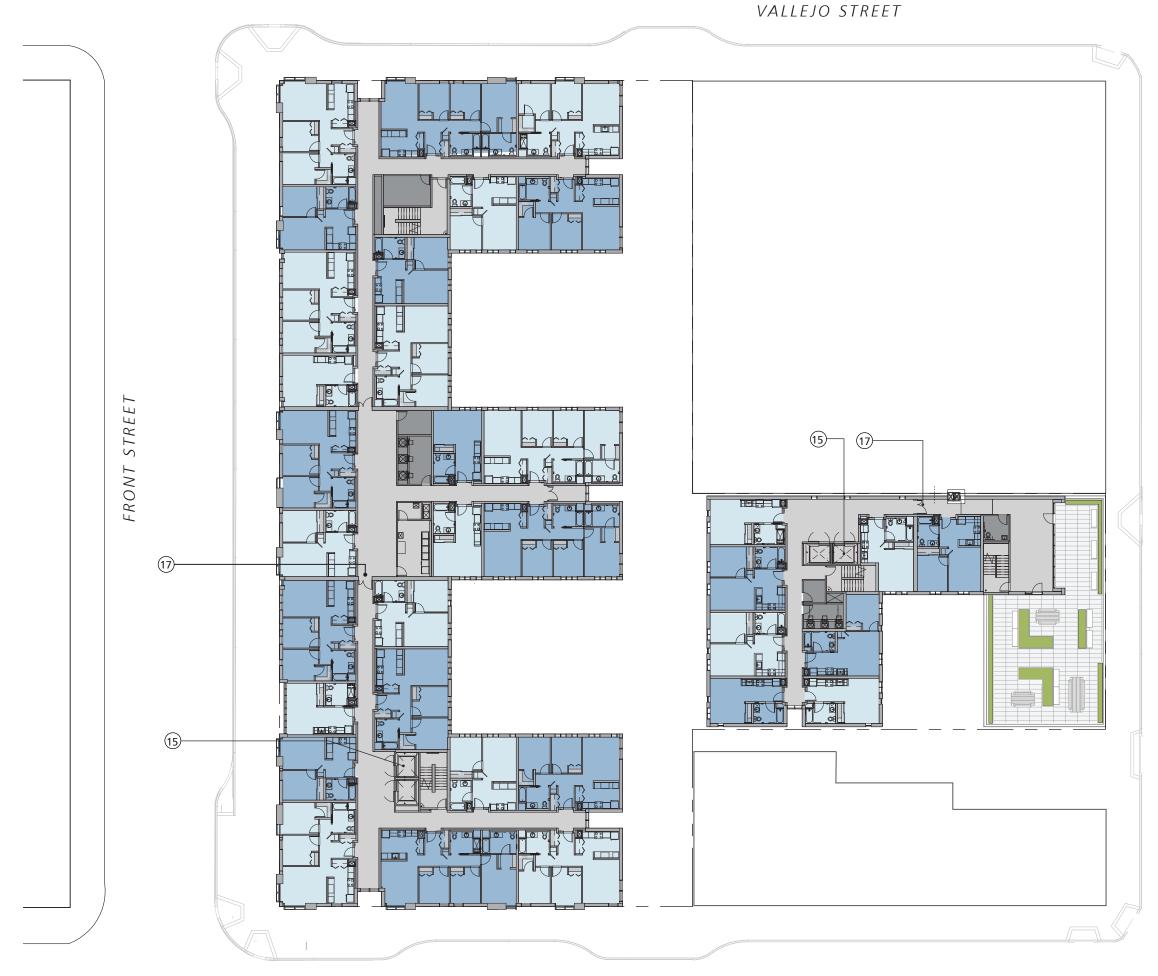

| FLOOR PLAN KEYNOTES:                                                                                                                                                                                                                                                                                                                                                                                                                                                                                                                                                              | 04/0                         | 4/18                                             |
|-----------------------------------------------------------------------------------------------------------------------------------------------------------------------------------------------------------------------------------------------------------------------------------------------------------------------------------------------------------------------------------------------------------------------------------------------------------------------------------------------------------------------------------------------------------------------------------|------------------------------|--------------------------------------------------|
| <ol> <li>UNIT ENTRY GATE / FENCE</li> <li>TREE WELL COVER; S.L.D.</li> <li>TEXTURED PAVEMENT, CONC.<br/>PAVERS; S.L.D.</li> <li>MID-BLOCK GATE</li> <li>GRADE PLANTER</li> <li>SGRADE PLANTER</li> <li>NEW STREET TREE</li> <li>CLASS II BIKE PARKING</li> <li>MTL. &amp; GLASS CANOPY</li> <li>BENCH S.L.D.</li> <li>COURTYARD FENCE</li> <li>NEW CURB RAMP</li> <li>NEW CURB CUT</li> <li>EXISTING CURB<br/>CUT TO REMAIN</li> <li>EXISTING CURB<br/>CUT TO BE REMOVED</li> <li>ELEVATORS</li> <li>PAVERS</li> <li>HORIZONTAL EXIT</li> <li>GREEN ROOF NOT HABITABLE</li> </ol> | SCALE: 1/32" = 1'-0"         | NORTHEAST WATERFRONT<br>DESIGN ADVISORY GROUP #3 |
| <ul> <li>(19) NEW BULB OUT</li> <li>(20) PLAY STRUCTURE</li> <li>(21) FURNITURE BY OTHERS</li> <li>(22) RAISED PLANTERS</li> <li>(23) PV SOLAR ARRAY</li> <li>(24) SENIOR ROOF TERRACE LVL. 5</li> <li>(25) STL. &amp; CABLE RAILING</li> </ul> LEGEND: <ul> <li>COMMERCIAL / CHILDCARE</li> <li>RESIDENTIAL UNITS</li> <li>CIRCULATION &amp; SUPPORT</li> <li>SERVICE</li> </ul>                                                                                                                                                                                                 | LEVEL 6 PLAN                 | 88 BROADWAY/+735 DAVIS                           |
|                                                                                                                                                                                                                                                                                                                                                                                                                                                                                                                                                                                   | RT BRIDGE <sup>Housing</sup> | LMS <sup>A</sup>                                 |
| 0 32'                                                                                                                                                                                                                                                                                                                                                                                                                                                                                                                                                                             | JOHN STEWA<br>COMPANY        | A3.12                                            |