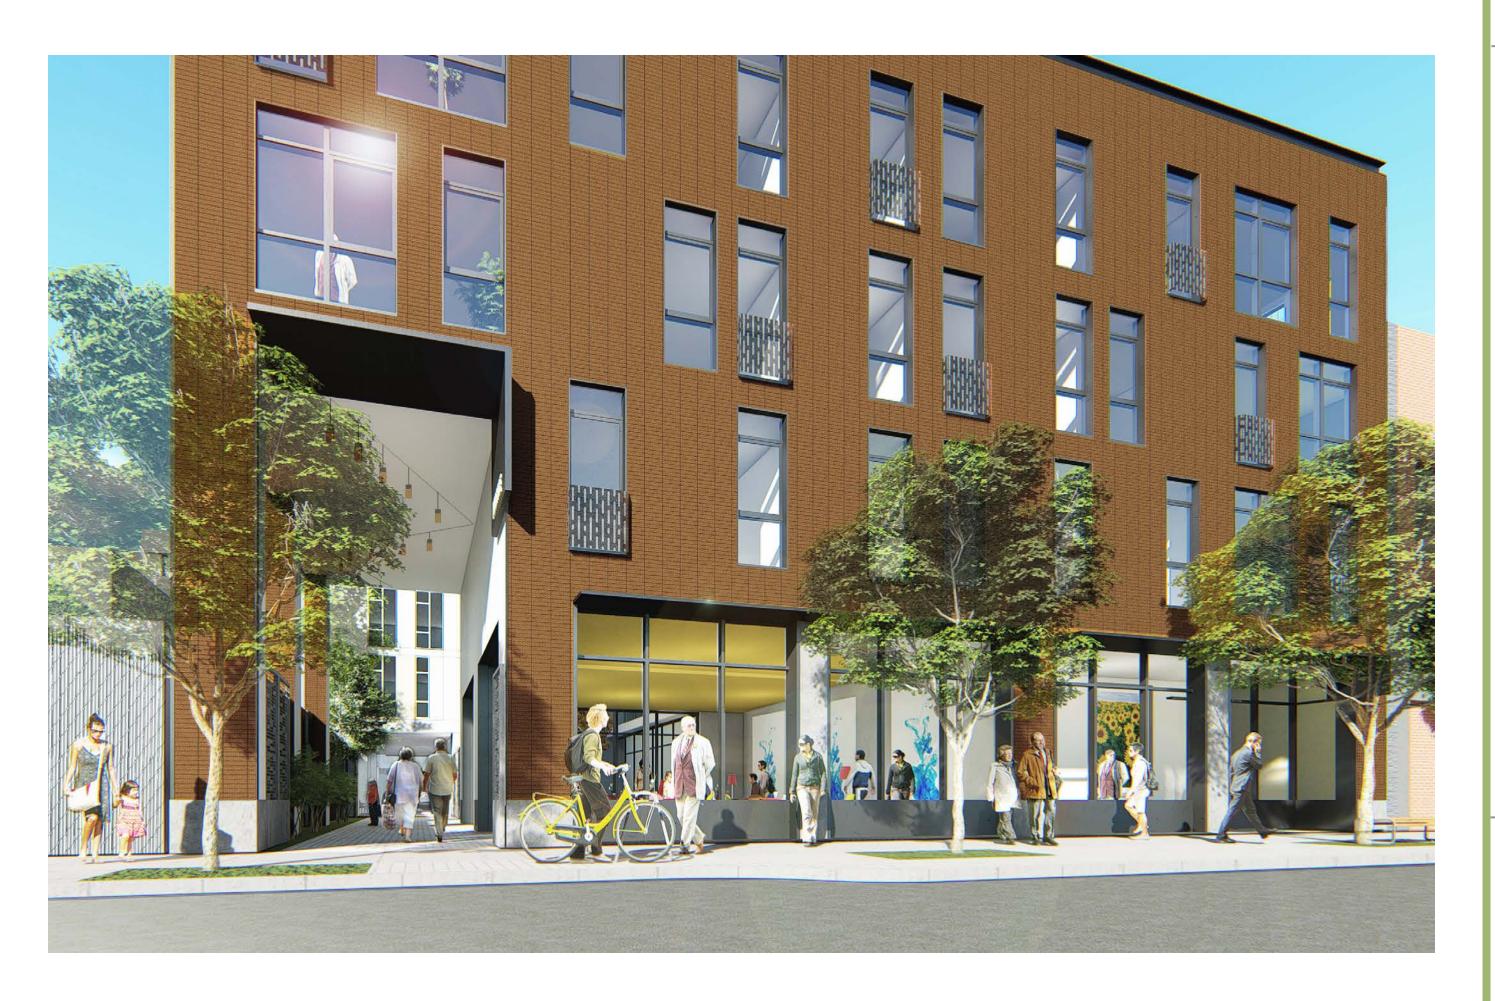

NORTHEAST WATERFRONT DESIGN ADVISORY GROUP #3 88 BROADWAY/+735 DAVIS

FRONT STREET (PACIFIC THROUGH BROADWAY)

В

FRAME AND INFILL

**BROADWAY** 

## FRONT STREET AA

#### FRONT STREET ELEVATION - FAMILY BUILDING

**BRICK/GLASS CONTRAST EXAMPLE WITHIN DISTRICT** Ice House, 1150 Sansome St.

- (D)MATERIALS. STANDARD BRICK MASONRY IS PREDOMINANT FOR THE OLDEST BUILDINGS IN THE DISTRICT, WITH REINFORCED **CONCRETE** INTRODUCED AFTER THE 1906 FIRE.
- SOME OF THE BRICK FACADES HAVE BEEN STUCCOED OVER.
- ONE OF THE STRUCTURES STILL HAS ITS **METAL SHUTTERS**, WHICH WERE ONCE TYPICAL OF THE AREA.