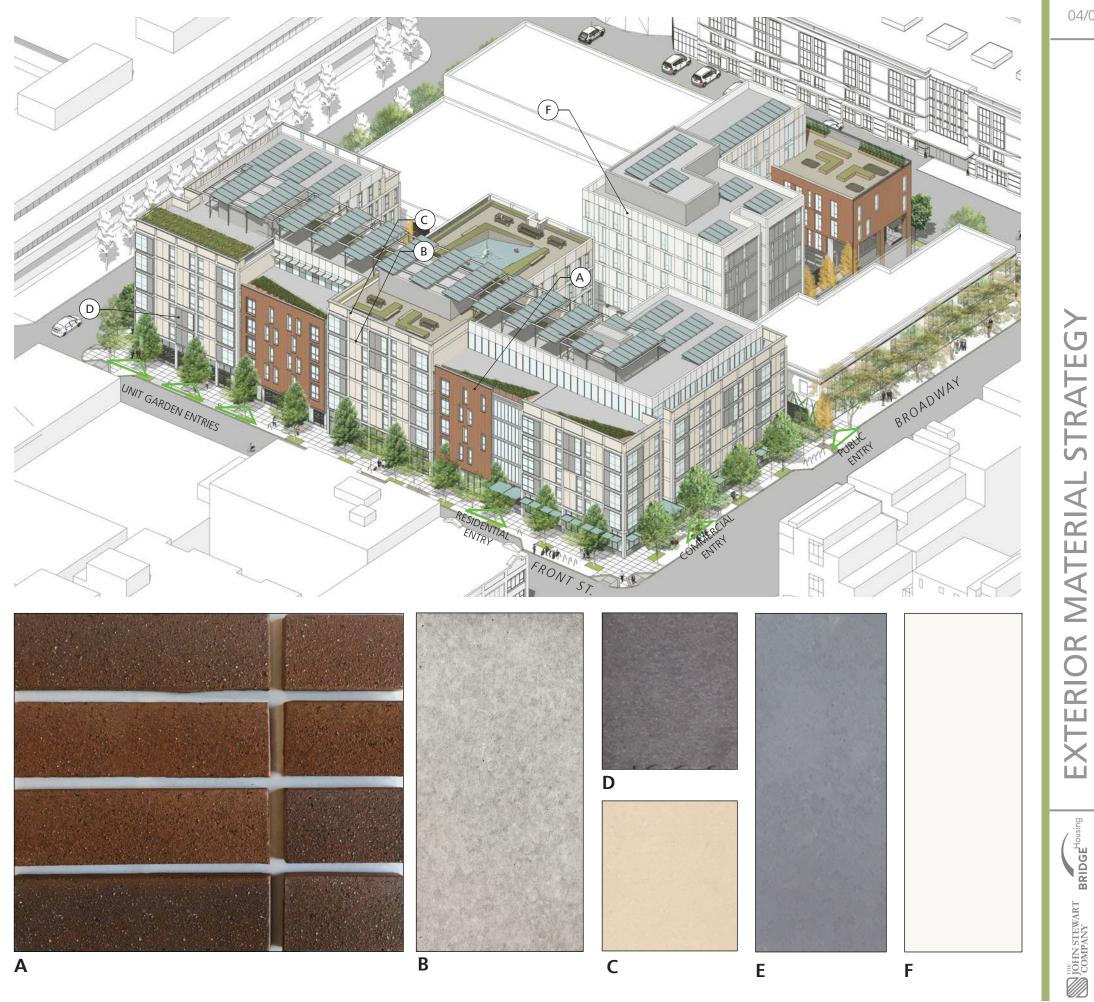

#### **MATERIAL KEY**

- A. Roman Thin Brick- Autumn Sand \*
- B. Minerit Cement Siding HD Grey
- C. Cembrit Patina Cement Siding 911 Sand
- D. Cembrit Patina Cement Siding 921 Flint
- E. Davis Concrete Silversmoke
- F. Stucco

\* Roman Thin Brick is used in replacement of red cement siding

NORTHEAST WATERFRONT DESIGN ADVISORY GROUP DAVIS /+735 **ADWAY BRO**  $\overset{\infty}{\sim}$ BRIDGE U S A6

04/04/18

#3

SAN FRANCISCO PLANNING CODE **SECTION 6. FEATURES:** 