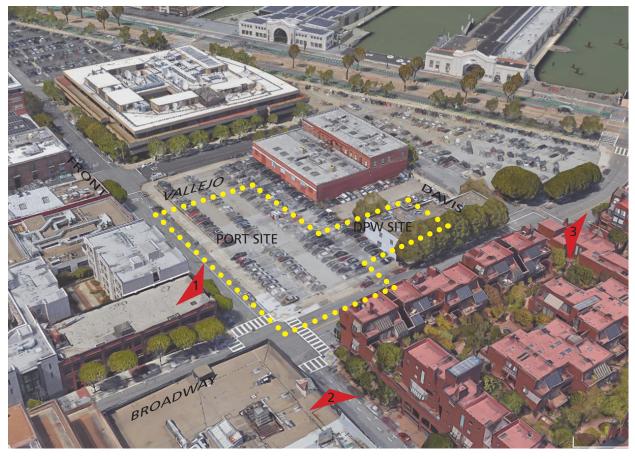

VIEW 1 LOOKING SOUTH ON FRONT STREET

VIEW 2 LOOKING NORTH ON FRONT STREET X BROADWAY

AERIAL VIEW + KEY

VIEW 3 LOOKING NORTH WEST ON BROADWAY AND DAVIS STREET