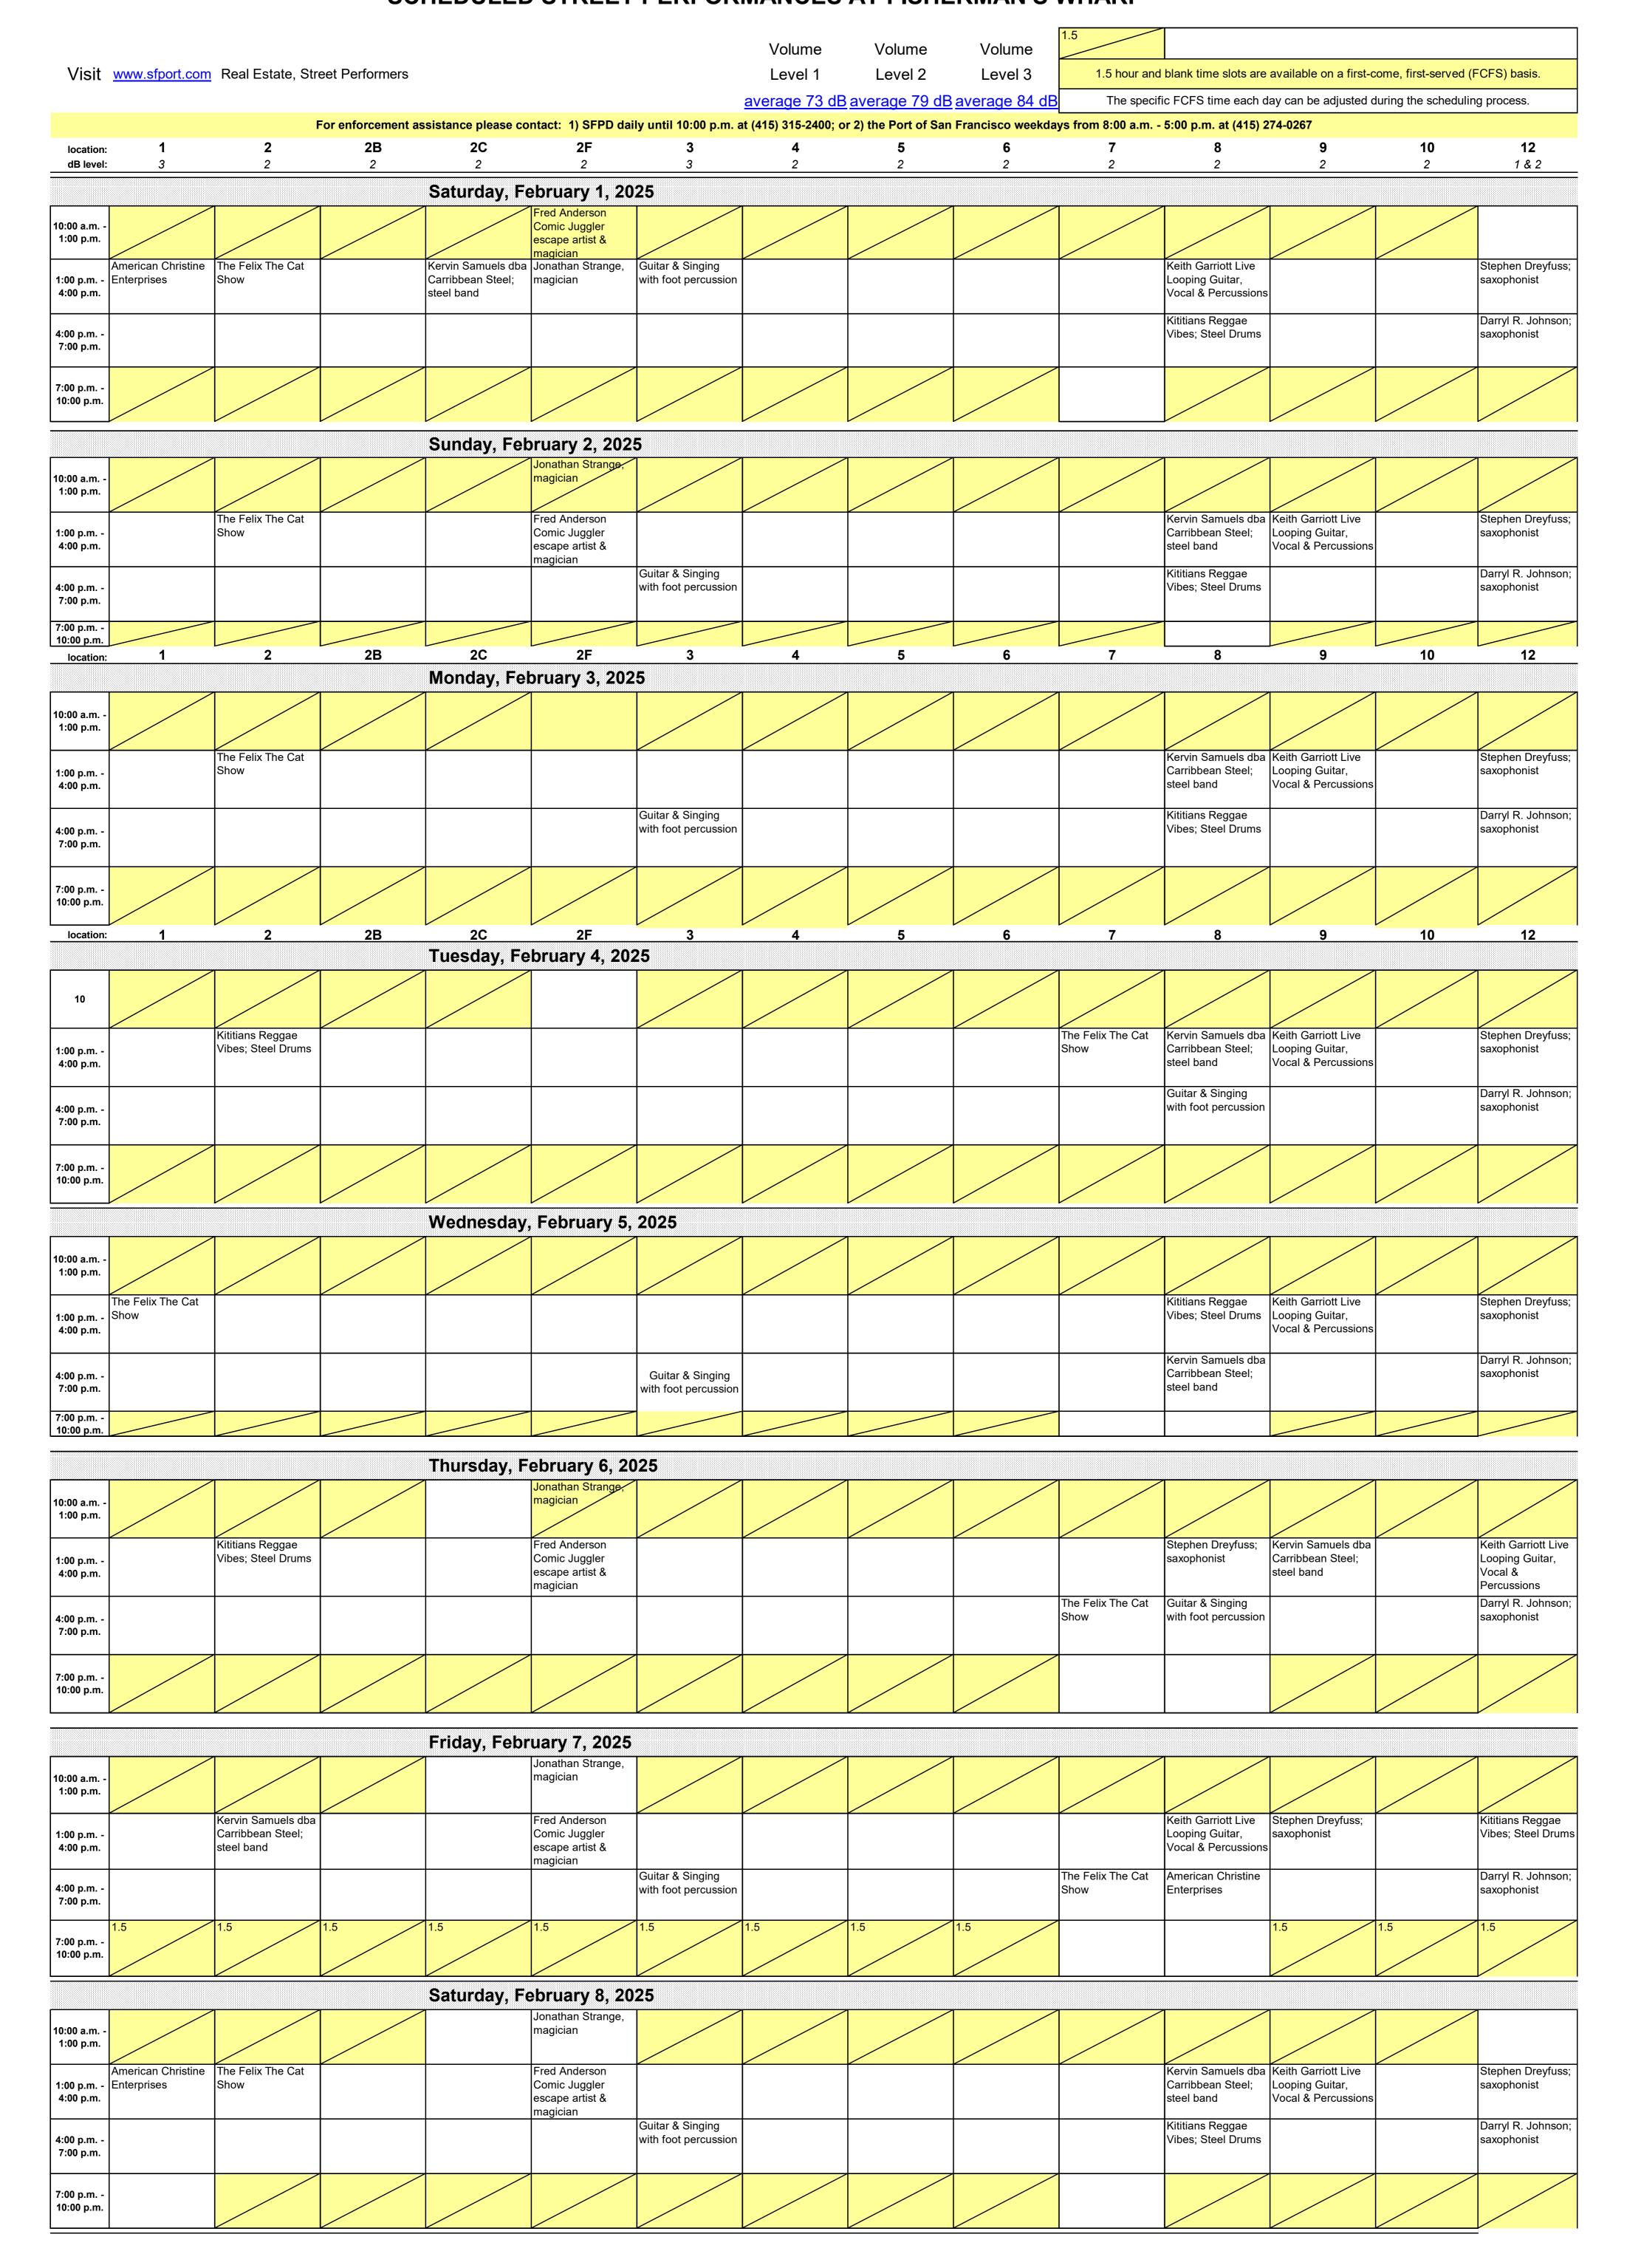

## SCHEDULED STREET PERFORMANCES AT FISHERMAN'S WHARF

|                                    |                                                      |                                                               | 1  | Sunday, Feb                                           | bruary 9, 202                                             | 5                                     | 1 | 1 | <u> </u> | 1 /                       | 1                                                             |                                                               |    | 1                                      |
|------------------------------------|------------------------------------------------------|---------------------------------------------------------------|----|-------------------------------------------------------|-----------------------------------------------------------|---------------------------------------|---|---|----------|---------------------------|---------------------------------------------------------------|---------------------------------------------------------------|----|----------------------------------------|
| 10:00 a.m<br>1:00 p.m.             |                                                      | The Fally The Cat                                             |    |                                                       | Comic Juggler escape artist & magician                    |                                       |   |   |          |                           | Kaith Camiett Line                                            | Marrier Carrovala dha                                         |    | Shark are Drawford                     |
| 1:00 p.m<br>4:00 p.m.              |                                                      | The Felix The Cat<br>Show                                     |    |                                                       | Jonathan Strange,<br>magician                             |                                       |   |   |          |                           |                                                               | Kervin Samuels dba<br>Carribbean Steel;<br>steel band         |    | Stephen Dreyfuss; saxophonist          |
| 4:00 p.m<br>7:00 p.m.              |                                                      |                                                               |    |                                                       |                                                           | Guitar & Singing with foot percussion |   |   |          |                           | Kititians Reggae<br>Vibes; Steel Drums                        |                                                               |    | Darryl R. Johnson;<br>saxophonist      |
| 7:00 p.m<br>10:00 p.m.             |                                                      |                                                               |    |                                                       |                                                           |                                       |   |   |          |                           |                                                               |                                                               |    |                                        |
| 10:00 a.m                          |                                                      |                                                               |    | Monday, Fel                                           | bruary 10, 20                                             | 25                                    |   |   |          | 1                         |                                                               |                                                               |    | 1                                      |
| 1:00 p.m.                          |                                                      | Kititians Reggae                                              |    |                                                       |                                                           |                                       |   |   |          |                           | Kervin Samuels dba                                            |                                                               |    | Stephen Dreyfuss;                      |
| 1:00 p.m<br>4:00 p.m.              |                                                      | Vibes; Steel Drums                                            |    |                                                       |                                                           |                                       |   |   |          |                           | Carribbean Steel;<br>steel band                               |                                                               |    | saxophonist                            |
| 4:00 p.m<br>7:00 p.m.              |                                                      |                                                               |    |                                                       |                                                           | Guitar & Singing with foot percussion |   |   |          | The Felix The Cat<br>Show | Keith Garriott Live<br>Looping Guitar,<br>Vocal & Percussions |                                                               |    | Darryl R. Johnson;<br>saxophonist      |
| 7:00 p.m<br>10:00 p.m.             |                                                      |                                                               |    |                                                       |                                                           |                                       |   |   |          |                           |                                                               |                                                               |    |                                        |
|                                    |                                                      |                                                               | 1  | Tuesday, Fe                                           | ebruary 11, 20                                            | 025                                   | 7 | 7 | 7        | 1 /                       | 1 /                                                           | 1                                                             | 1  | 1 /                                    |
| 10:00 a.m<br>1:00 p.m.             |                                                      |                                                               |    |                                                       |                                                           |                                       |   |   |          |                           |                                                               |                                                               |    |                                        |
| 1:00 p.m<br>4:00 p.m.              |                                                      | The Felix The Cat<br>Show                                     |    | Kervin Samuels dba<br>Carribbean Steel;<br>steel band |                                                           |                                       |   |   |          |                           | Vibes; Steel Drums                                            | Keith Garriott Live<br>Looping Guitar,<br>Vocal & Percussions |    | Stephen Dreyfuss;<br>saxophonist       |
| 4:00 p.m<br>7:00 p.m.              |                                                      |                                                               |    |                                                       |                                                           |                                       |   |   |          |                           | Guitar & Singing with foot percussion                         |                                                               |    | Darryl R. Johnson;<br>saxophonist      |
| 7:00 p.m<br>10:00 p.m.             |                                                      |                                                               |    |                                                       |                                                           |                                       |   |   |          |                           |                                                               |                                                               |    |                                        |
|                                    |                                                      |                                                               |    | Wednesday                                             | , February 12                                             | 2 2025                                |   |   |          |                           |                                                               |                                                               |    |                                        |
| 10:00 a.m<br>1:00 p.m.             |                                                      |                                                               |    | Junesuay,                                             | ,                                                         | ,                                     |   |   |          |                           |                                                               |                                                               |    |                                        |
| 1:00 p.m.                          |                                                      | The Felix The Cat<br>Show                                     |    | Kervin Samuels dba<br>Carribbean Steel;               | 1                                                         |                                       |   |   |          |                           |                                                               | Keith Garriott Live<br>Looping Guitar,                        |    | Stephen Dreyfuss; saxophonist          |
| 4:00 p.m.                          |                                                      |                                                               |    | steel band                                            |                                                           | Guitar & Singing                      |   |   |          |                           |                                                               | Vocal & Percussions                                           |    | Daaryl                                 |
| 4:00 p.m<br>7:00 p.m.              |                                                      |                                                               |    |                                                       |                                                           | with foot percussion                  |   |   |          |                           |                                                               |                                                               |    |                                        |
| 7:00 p.m<br>10:00 p.m.             |                                                      |                                                               |    |                                                       |                                                           |                                       |   |   |          |                           |                                                               |                                                               |    |                                        |
| location:                          | 1                                                    | 2                                                             | 2B | <sup>2C</sup><br>Thursday, F                          | <sup>2F</sup> ebruary 13, 2                               | 3<br>2025                             | 4 | 5 | 6        | 7                         | 8                                                             | 9                                                             | 10 | 12                                     |
| 10:00 a.m<br>1:00 p.m.             |                                                      |                                                               |    |                                                       | Jonathan Strange,<br>magician                             |                                       |   |   |          |                           |                                                               |                                                               |    |                                        |
| 1:00 p.m<br>4:00 p.m.              |                                                      | The Felix The Cat<br>Show                                     |    |                                                       | Fred Anderson Comic Juggler escape artist &               |                                       |   |   |          |                           |                                                               | Keith Garriott Live<br>Looping Guitar,<br>Vocal & Percussions |    | Kititians Reggae<br>Vibes; Steel Drums |
| 4:00 p.m                           |                                                      |                                                               |    |                                                       | magician                                                  | Guitar & Singing with foot percussion |   |   |          |                           | Kervin Samuels dba<br>Carribbean Steel;<br>steel band         |                                                               |    | Darryl R. Johnson;<br>saxophonist      |
| 7:00 p.m<br>7:00 p.m<br>10:00 p.m. |                                                      |                                                               |    |                                                       |                                                           |                                       |   |   |          |                           | Steel ballu                                                   |                                                               |    |                                        |
|                                    |                                                      |                                                               |    | Friday, Febr                                          | ruary 14, 202                                             | 5                                     |   |   |          |                           |                                                               |                                                               |    |                                        |
| 10:00 a.m<br>1:00 p.m.             |                                                      |                                                               |    |                                                       | Jonathan Strange,<br>magician                             |                                       |   |   |          |                           |                                                               |                                                               |    |                                        |
| 1:00 p.m<br>4:00 p.m.              |                                                      | Keith Garriott Live<br>Looping Guitar,<br>Vocal & Percussions |    |                                                       | Fred Anderson<br>Comic Juggler<br>escape artist &         |                                       |   |   |          |                           | Kervin Samuels dba<br>Carribbean Steel;<br>steel band         | Stephen Dreyfuss;<br>saxophonist                              |    | Kititians Reggae<br>Vibes; Steel Drums |
| 4:00 p.m<br>7:00 p.m.              |                                                      |                                                               |    |                                                       | magician                                                  | Guitar & Singing with foot percussion |   |   |          | The Felix The Cat<br>Show | American Christine<br>Enterprises                             |                                                               |    | Darryl R. Johnson;<br>saxophonist      |
| 7:00 p.m<br>10:00 p.m.             |                                                      |                                                               |    |                                                       |                                                           |                                       |   |   |          |                           |                                                               |                                                               |    |                                        |
|                                    |                                                      |                                                               |    |                                                       |                                                           |                                       |   |   |          |                           |                                                               |                                                               |    |                                        |
| 10:00 a.m<br>1:00 p.m.             |                                                      |                                                               |    |                                                       | Jonathan Strange,<br>magician                             | .020                                  |   |   |          |                           |                                                               |                                                               |    |                                        |
|                                    | merican Christine<br>interprises                     | The Felix The Cat<br>Show                                     |    |                                                       | Fred Anderson Comic Juggler escape artist &               |                                       |   |   |          |                           |                                                               | Stephen Dreyfuss; saxophonist                                 |    | Kititians Reggae<br>Vibes; Steel Drums |
| 4:00 p.m<br>7:00 p.m               |                                                      |                                                               |    |                                                       | magician                                                  |                                       |   |   |          |                           | Kervin Samuels dba<br>Carribbean Steel;<br>steel band         |                                                               |    | Darryl R. Johnson;<br>saxophonist      |
| 7:00 p.m                           |                                                      |                                                               |    |                                                       |                                                           |                                       |   |   |          |                           | Sullu                                                         |                                                               |    |                                        |
| 10:00 p.m.                         |                                                      |                                                               |    |                                                       |                                                           |                                       |   |   |          |                           |                                                               |                                                               |    |                                        |
| 40.00                              |                                                      |                                                               |    | Sunday, Feb                                           | Fred Anderson                                             | 25                                    |   |   |          |                           |                                                               |                                                               |    |                                        |
| 10:00 a.m<br>1:00 p.m.             |                                                      | Kititians Reggae                                              |    |                                                       | Comic Juggler escape artist & magician  Jonathan Strange, |                                       |   |   |          |                           | Kervin Samuels dba                                            |                                                               |    | Stephen Dreyfuss;                      |
| 1:00 p.m<br>4:00 p.m.              |                                                      | Vibes; Steel Drums                                            |    |                                                       | magician                                                  |                                       |   |   |          |                           | Carribbean Steel;<br>steel band                               |                                                               |    | saxophonist                            |
| 4:00 p.m<br>7:00 p.m.              |                                                      |                                                               |    |                                                       |                                                           | Guitar & Singing with foot percussion |   |   |          | The Felix The Cat<br>Show | Keith Garriott Live<br>Looping Guitar,<br>Vocal & Percussions |                                                               |    | Darryl R. Johnson;<br>saxophonist      |
| 7:00 p.m<br>10:00 p.m.             |                                                      |                                                               |    |                                                       |                                                           |                                       |   |   |          |                           |                                                               |                                                               |    |                                        |
|                                    |                                                      |                                                               |    | Monday, Fe                                            | bruary 17, 20                                             | )25                                   |   |   |          |                           | 1                                                             |                                                               |    |                                        |
| 10:00 a.m<br>1:00 p.m.             |                                                      |                                                               |    | 1                                                     | Jonathan Strange,<br>magician                             |                                       |   |   |          |                           |                                                               |                                                               |    |                                        |
| 1:00 p.m LC                        | eith Garriott Live ooping Guitar, ocal & Percussions |                                                               |    |                                                       | Fred Anderson Comic Juggler escape artist &               |                                       |   |   |          |                           | Kervin Samuels dba<br>Carribbean Steel;<br>steel band         | Stephen Dreyfuss;<br>saxophonist                              |    | Kititians Reggae<br>Vibes; Steel Drums |
| 4:00 p.m                           | Jour W. FIGUSSIONS                                   |                                                               |    |                                                       | magician                                                  |                                       |   |   |          | The Felix The Cat<br>Show | Guitar & Singing with foot percussion                         |                                                               |    | Darryl R. Johnson;<br>saxophonist      |
| 7:00 p.m.                          |                                                      |                                                               |    |                                                       |                                                           |                                       |   |   |          |                           |                                                               |                                                               |    |                                        |
| _                                  |                                                      |                                                               |    |                                                       |                                                           |                                       |   |   |          |                           |                                                               |                                                               |    |                                        |
| 7:00 p.m<br>10:00 p.m.             |                                                      | 2                                                             | 2B | 2C                                                    | 2F                                                        | 3                                     | 4 | 5 | 6        | 7                         | 8                                                             | 9                                                             | 10 | 12                                     |