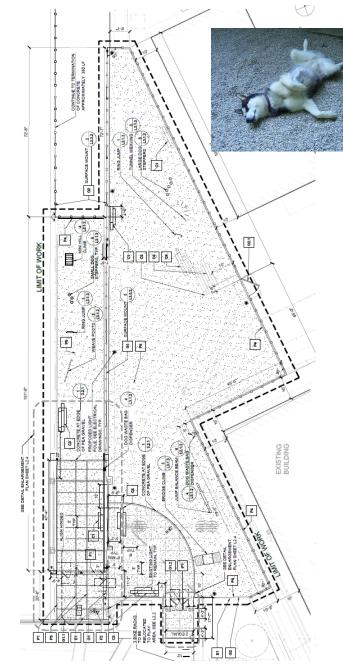

### CRANE COVE PARK PLAYGROUNDS & DOG PARK Tot Lot, Riggers Yard, Dog Run



April 24, 2024 Prepared By:

Ξ

Erica Petersen Project Manager

# **Background & Schedule**

- Previously designed and went through the community process in 2011-2017
- Could not afford at the time
- New partnership with SF Parks Alliance to raise funds
- SFPA experience with playground development
- <u>Schedule</u>: Construction Dec 2024 Sept 2025







### **2017 Final Park Master Plan**

PORT≞





### **Rigger's Yard**



# **Rigger's Yard Continued**

#### **Ghost Piles**



#### **Keel Blocks**



#### **Cribbing Units**











### **Dog Run**





### **Questions?** Thank You!









# **Supplemental Slides**



10

# PREVIOUS Design Do

AS-03-06 REF.



SCALE: 1/8"=1'-0"



11





### PREVIOUS DESIGN Tot Lot