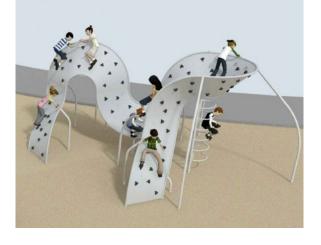

PLAYGROUNDS & DOG PARK Tot Lot, Riggers Yard, Dog Run



April 24, 2024 Prepared By:

Ξ

Erica Petersen Project Manager

# **Background & Schedule**

- Previously designed and went through the community process in 2011-2017
- Could not afford at the time
- New partnership with SF Parks Alliance to raise funds
- SFPA experience with playground development
- <u>Schedule</u>: Construction Dec 2024 Sept 2025







### **2017 Final Park Master Plan**

PORT≞





### **Rigger's Yard**



# **Rigger's Yard Continued**

#### **Ghost Piles**



#### **Keel Blocks**



#### **Cribbing Units**











### **Dog Run**





### **Questions?** Thank You!









# **Supplemental Slides**



10

# PREVIOUS Design Do

AS-03-06 REF.



SCALE: 1/8"=1'-0"



11





### PREVIOUS DESIGN Tot Lot