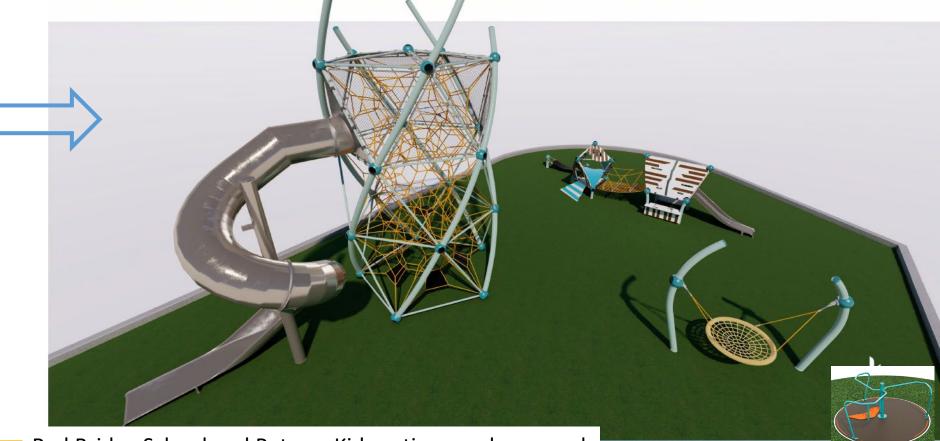

### CRANE COVE PARK PLAYGROUNDS & DOG PARK Tot Lot, Riggers Yard, Dog Run



April 24, 2024 Prepared By:

Ξ

Erica Petersen Project Manager

# **Background & Schedule**

- Previously designed and went through the community process in 2011-2017
- Could not afford at the time
- New partnership with SF Parks Alliance to raise funds
- SFPA experience with playground development
- <u>Schedule</u>: Construction Dec 2024 Sept 2025







### **2017 Final Park Master Plan**

PORT≞





### **Rigger's Yard**



# **Rigger's Yard Continued**

#### **Ghost Piles**



#### **Keel Blocks**



#### **Cribbing Units**











### **Dog Run**





### **Questions?** Thank You!









# **Supplemental Slides**



10

# PREVIOUS Design Do

AS-03-06 REF.



SCALE: 1/8"=1'-0"



11





### PREVIOUS DESIGN Tot Lot