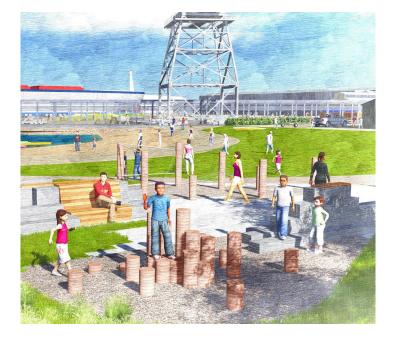

### CRANE COVE PARK PLAYGROUNDS & DOG PARK Tot Lot, Riggers Yard, Dog Run



April 24, 2024 Prepared By:

Ξ

Erica Petersen Project Manager

# **Background & Schedule**

- Previously designed and went through the community process in 2011-2017
- Could not afford at the time
- New partnership with SF Parks Alliance to raise funds
- SFPA experience with playground development
- <u>Schedule</u>: Construction Dec 2024 Sept 2025







### **2017 Final Park Master Plan**

PORT≞





### **Rigger's Yard**



# **Rigger's Yard Continued**

#### **Ghost Piles**



#### **Keel Blocks**



#### **Cribbing Units**











### **Dog Run**





### **Questions?** Thank You!









# **Supplemental Slides**



10

# PREVIOUS Design Do

AS-03-06 REF.



SCALE: 1/8"=1'-0"



11





### PREVIOUS DESIGN Tot Lot