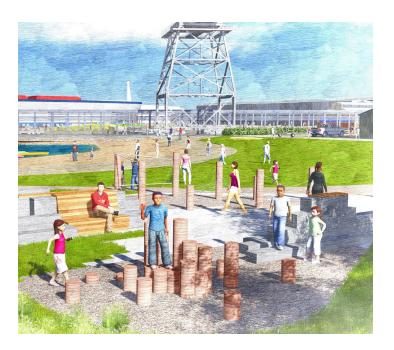

### CRANE COVE PARK PLAYGROUNDS & DOG PARK Tot Lot, Riggers Yard, Dog Run



April 24, 2024 Prepared By:

Ξ

Erica Petersen Project Manager

# **Background & Schedule**

- Previously designed and went through the community process in 2011-2017
- Could not afford at the time
- New partnership with SF Parks Alliance to raise funds
- SFPA experience with playground development
- <u>Schedule</u>: Construction Dec 2024 Sept 2025







### **2017 Final Park Master Plan**

PORT≞





### **Rigger's Yard**



# **Rigger's Yard Continued**

#### **Ghost Piles**



#### **Keel Blocks**



#### **Cribbing Units**











### **Dog Run**





### **Questions?** Thank You!









# **Supplemental Slides**



10

# PREVIOUS Design Do

AS-03-06 REF.



SCALE: 1/8"=1'-0"



11





### PREVIOUS DESIGN Tot Lot