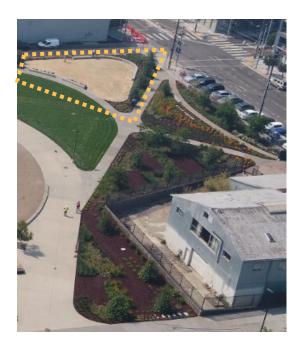

VE PARK PLAYGROUNDS & DOG PARK Tot Lot, Riggers Yard, Dog Run



April 24, 2024 Prepared By:

Ξ

Erica Petersen Project Manager

# **Background & Schedule**

- Previously designed and went through the community process in 2011-2017
- Could not afford at the time
- New partnership with SF Parks Alliance to raise funds
- SFPA experience with playground development
- <u>Schedule</u>: Construction Dec 2024 Sept 2025







### **2017 Final Park Master Plan**

PORT≞





### **Rigger's Yard**



# **Rigger's Yard Continued**

#### **Ghost Piles**



#### **Keel Blocks**



#### **Cribbing Units**











### **Dog Run**





### **Questions?** Thank You!









# **Supplemental Slides**



10

# PREVIOUS Design Do

AS-03-06 REF.



SCALE: 1/8"=1'-0"



11





### PREVIOUS DESIGN Tot Lot