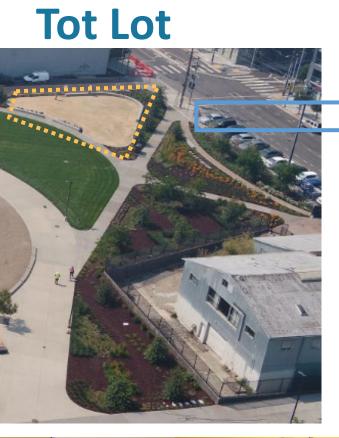

### CRANE COVE PARK PLAYGROUNDS & DOG PARK Tot Lot, Riggers Yard, Dog Run



April 24, 2024 Prepared By:

Ξ

Erica Petersen Project Manager

# **Background & Schedule**

- Previously designed and went through the community process in 2011-2017
- Could not afford at the time
- New partnership with SF Parks Alliance to raise funds
- SFPA experience with playground development
- <u>Schedule</u>: Construction Dec 2024 Sept 2025







### **2017 Final Park Master Plan**

PORT≞





### **Rigger's Yard**



# **Rigger's Yard Continued**

#### **Ghost Piles**



#### **Keel Blocks**



#### **Cribbing Units**











### **Dog Run**





### **Questions?** Thank You!









# **Supplemental Slides**



10

# PREVIOUS Design Do

AS-03-06 REF.



SCALE: 1/8"=1'-0"



11





### PREVIOUS DESIGN Tot Lot