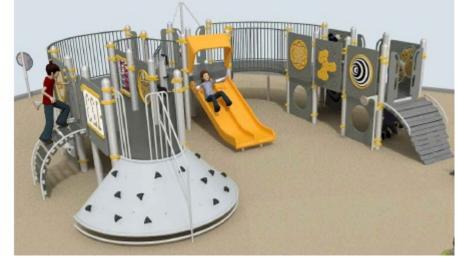

ARK PLAYGROUNDS & DOG PARK Tot Lot, Riggers Yard, Dog Run



April 24, 2024 Prepared By:

Ξ

Erica Petersen Project Manager

# **Background & Schedule**

- Previously designed and went through the community process in 2011-2017
- Could not afford at the time
- New partnership with SF Parks Alliance to raise funds
- SFPA experience with playground development
- <u>Schedule</u>: Construction Dec 2024 Sept 2025







### **2017 Final Park Master Plan**

PORT≞





### **Rigger's Yard**



# **Rigger's Yard Continued**

#### **Ghost Piles**



#### **Keel Blocks**



#### **Cribbing Units**











### **Dog Run**





### **Questions?** Thank You!









# **Supplemental Slides**



10

# PREVIOUS Design Do

AS-03-06 REF.



SCALE: 1/8"=1'-0"



11





### PREVIOUS DESIGN Tot Lot