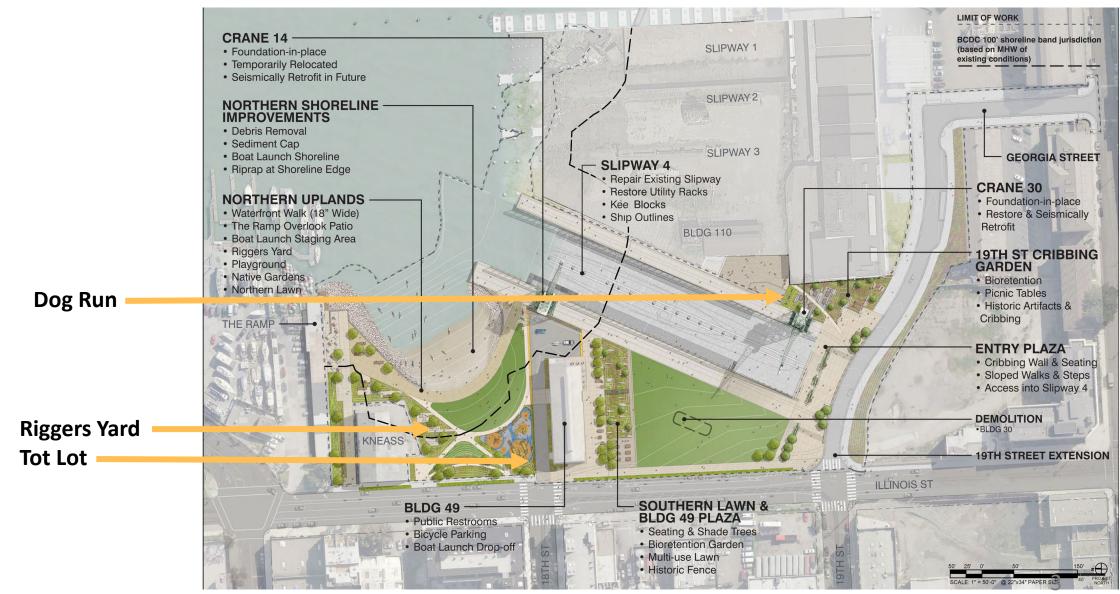

### CRANE COVE PARK PLAYGROUNDS & DOG PARK Tot Lot, Riggers Yard, Dog Run



April 24, 2024 Prepared By:

Ξ

Erica Petersen Project Manager

# **Background & Schedule**

- Previously designed and went through the community process in 2011-2017
- Could not afford at the time
- New partnership with SF Parks Alliance to raise funds
- SFPA experience with playground development
- <u>Schedule</u>: Construction Dec 2024 Sept 2025







### **2017 Final Park Master Plan**

PORT≞





### **Rigger's Yard**



# **Rigger's Yard Continued**

#### **Ghost Piles**



#### **Keel Blocks**



#### **Cribbing Units**











### **Dog Run**





### **Questions?** Thank You!









# **Supplemental Slides**



10

# PREVIOUS Design Do

AS-03-06 REF.



SCALE: 1/8"=1'-0"



11





### PREVIOUS DESIGN Tot Lot