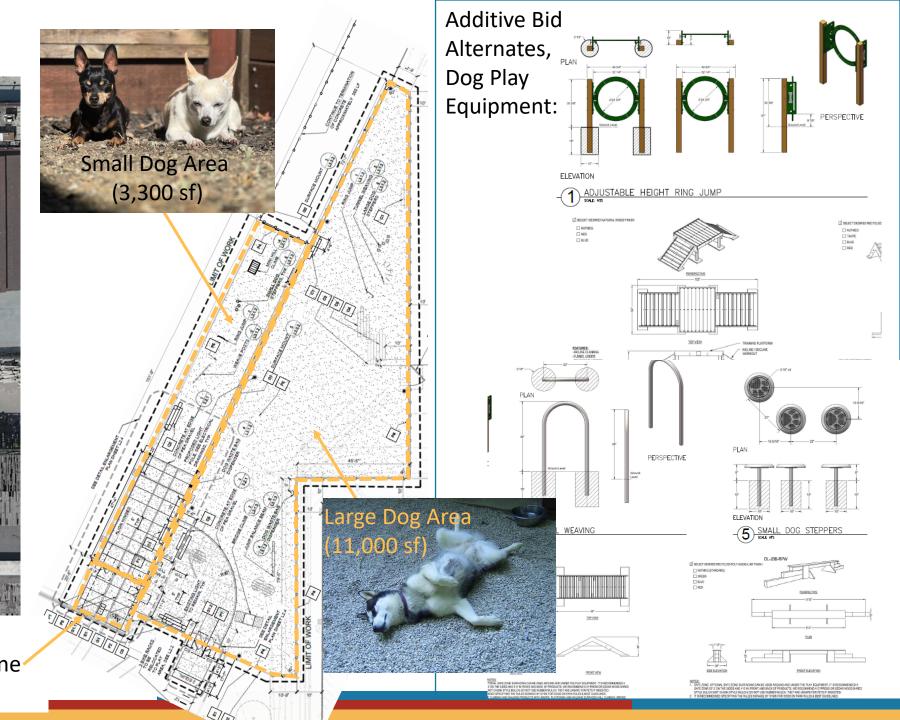

### CRANE COVE PARK PLAYGROUNDS & DOG PARK Tot Lot, Riggers Yard, Dog Run



April 24, 2024 Prepared By:

Ξ

Erica Petersen Project Manager

# **Background & Schedule**

- Previously designed and went through the community process in 2011-2017
- Could not afford at the time
- New partnership with SF Parks Alliance to raise funds
- SFPA experience with playground development
- <u>Schedule</u>: Construction Dec 2024 Sept 2025







### **2017 Final Park Master Plan**

PORT≞





### **Rigger's Yard**



# **Rigger's Yard Continued**

#### **Ghost Piles**



#### **Keel Blocks**



#### **Cribbing Units**











### **Dog Run**





### **Questions?** Thank You!









# **Supplemental Slides**



10

# PREVIOUS Design Do

AS-03-06 REF.



SCALE: 1/8"=1'-0"



11





### PREVIOUS DESIGN Tot Lot