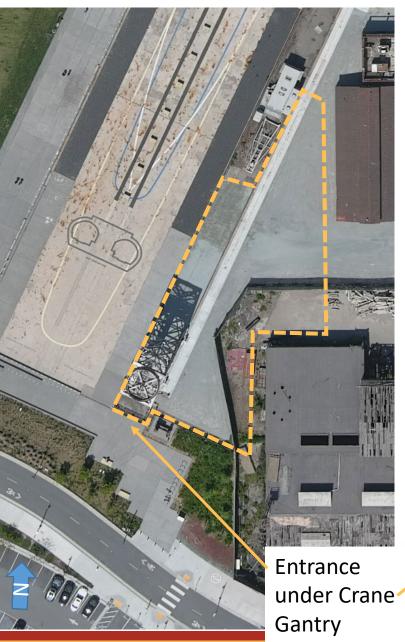

### CRANE COVE PARK PLAYGROUNDS & DOG PARK Tot Lot, Riggers Yard, Dog Run



April 24, 2024 Prepared By:

Ξ

Erica Petersen Project Manager

# **Background & Schedule**

- Previously designed and went through the community process in 2011-2017
- Could not afford at the time
- New partnership with SF Parks Alliance to raise funds
- SFPA experience with playground development
- <u>Schedule</u>: Construction Dec 2024 Sept 2025







### **2017 Final Park Master Plan**

PORT≞





### **Rigger's Yard**



# **Rigger's Yard Continued**

#### **Ghost Piles**



#### **Keel Blocks**



#### **Cribbing Units**











### **Dog Run**





### **Questions?** Thank You!









# **Supplemental Slides**



10

# PREVIOUS Design Do

AS-03-06 REF.



SCALE: 1/8"=1'-0"



11





### PREVIOUS DESIGN Tot Lot