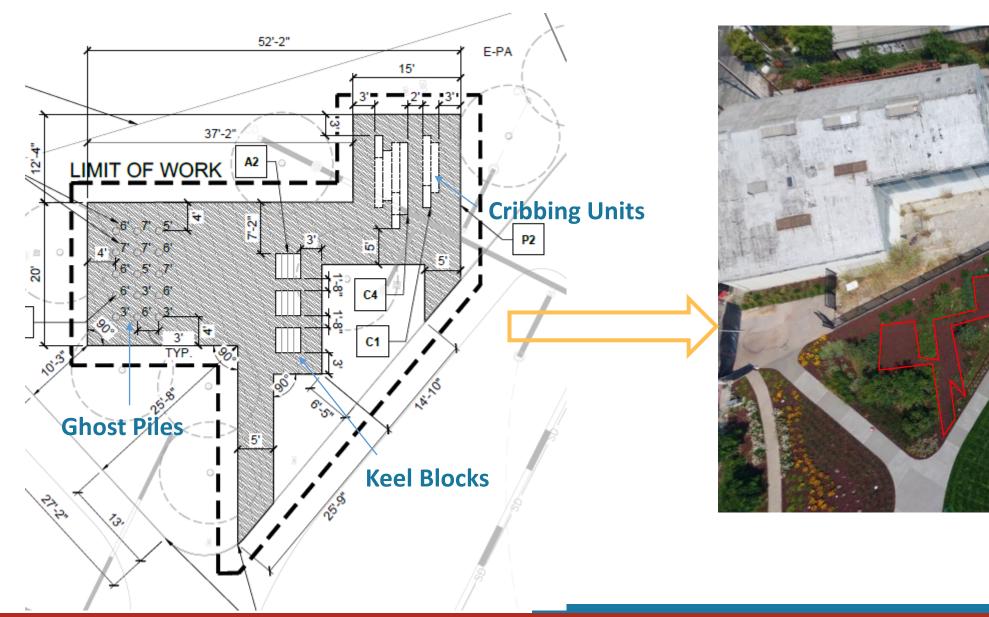

# **Rigger's Yard Continued**

#### **Ghost Piles**

#### **Keel Blocks**

#### **Cribbing Units**