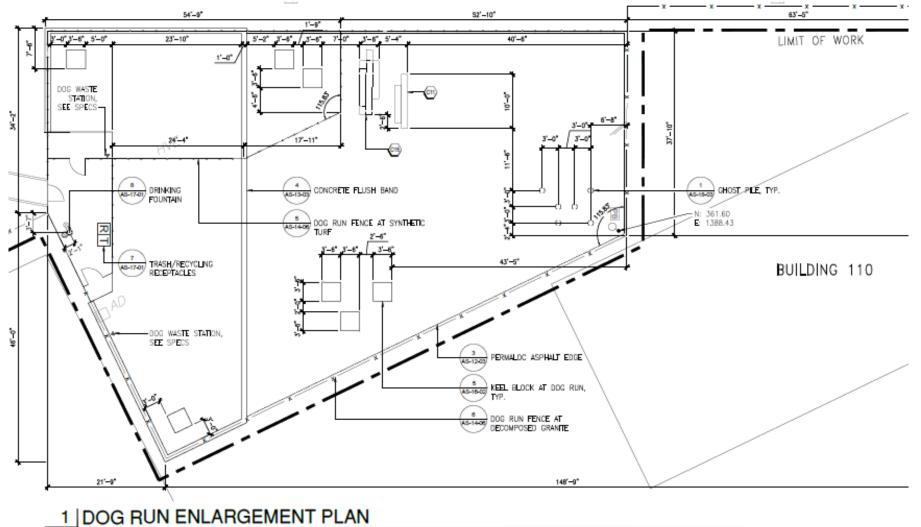

### CRANE COVE PARK PLAYGROUNDS & DOG PARK Tot Lot, Riggers Yard, Dog Run



April 24, 2024 Prepared By:

Ξ

Erica Petersen Project Manager

# **Background & Schedule**

- Previously designed and went through the community process in 2011-2017
- Could not afford at the time
- New partnership with SF Parks Alliance to raise funds
- SFPA experience with playground development
- <u>Schedule</u>: Construction Dec 2024 Sept 2025







### **2017 Final Park Master Plan**

PORT≞





### **Rigger's Yard**



# **Rigger's Yard Continued**

#### **Ghost Piles**



#### **Keel Blocks**



#### **Cribbing Units**











### **Dog Run**





### **Questions?** Thank You!









# **Supplemental Slides**



10

# PREVIOUS Design Do

AS-03-06 REF.



SCALE: 1/8"=1'-0"



11





### PREVIOUS DESIGN Tot Lot