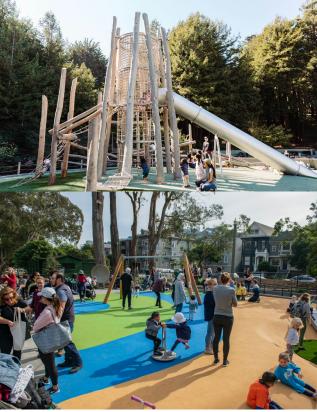

### CRANE COVE PARK PLAYGROUNDS & DOG PARK Tot Lot, Riggers Yard, Dog Run



April 24, 2024 Prepared By:

Ξ

Erica Petersen Project Manager

# **Background & Schedule**

- Previously designed and went through the community process in 2011-2017
- Could not afford at the time
- New partnership with SF Parks Alliance to raise funds
- SFPA experience with playground development
- <u>Schedule</u>: Construction Dec 2024 Sept 2025







### **2017 Final Park Master Plan**

PORT≞





### **Rigger's Yard**



# **Rigger's Yard Continued**

#### **Ghost Piles**



#### **Keel Blocks**



#### **Cribbing Units**











### **Dog Run**





### **Questions?** Thank You!









# **Supplemental Slides**



10

# PREVIOUS Design Do

AS-03-06 REF.



SCALE: 1/8"=1'-0"



11





### PREVIOUS DESIGN Tot Lot