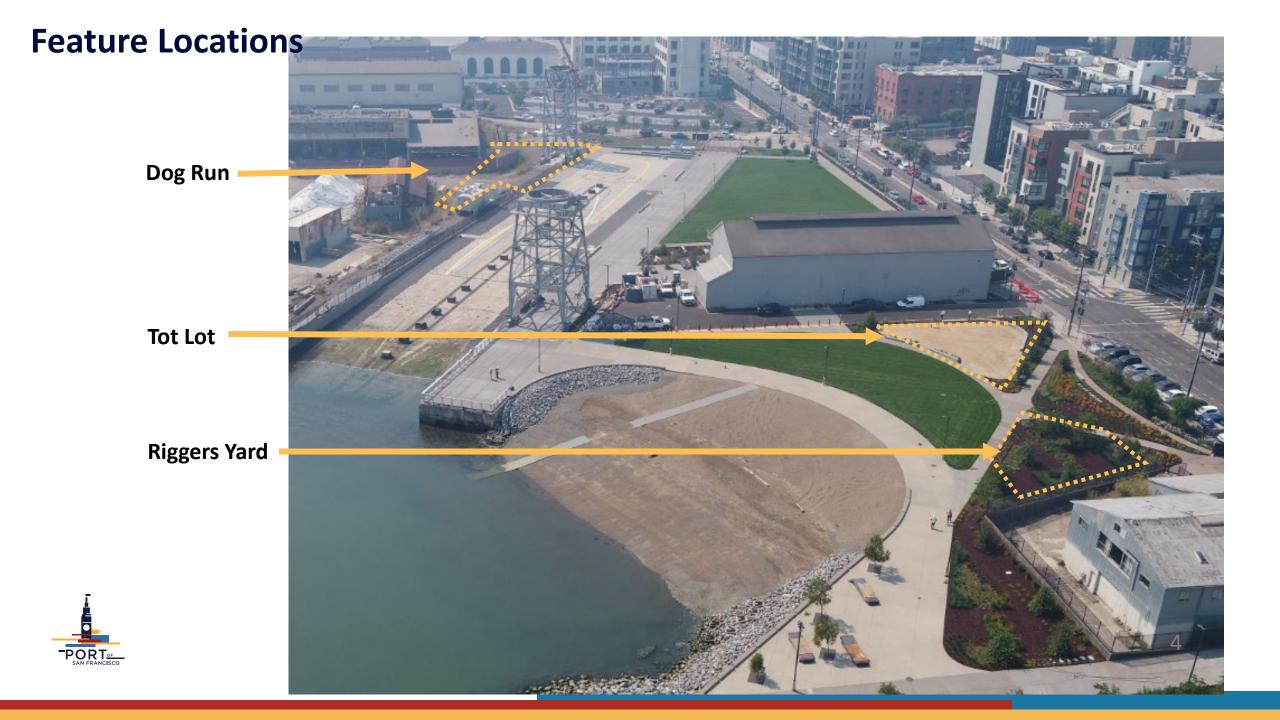

### CRANE COVE PARK PLAYGROUNDS & DOG PARK Tot Lot, Riggers Yard, Dog Run



April 24, 2024 Prepared By:

Ξ

Erica Petersen Project Manager

# **Background & Schedule**

- Previously designed and went through the community process in 2011-2017
- Could not afford at the time
- New partnership with SF Parks Alliance to raise funds
- SFPA experience with playground development
- <u>Schedule</u>: Construction Dec 2024 Sept 2025







### **2017 Final Park Master Plan**

PORT≞





### **Rigger's Yard**



# **Rigger's Yard Continued**

#### **Ghost Piles**



#### **Keel Blocks**



#### **Cribbing Units**











### **Dog Run**





### **Questions?** Thank You!









# **Supplemental Slides**



10

# PREVIOUS Design Do

AS-03-06 REF.



SCALE: 1/8"=1'-0"



11





### PREVIOUS DESIGN Tot Lot