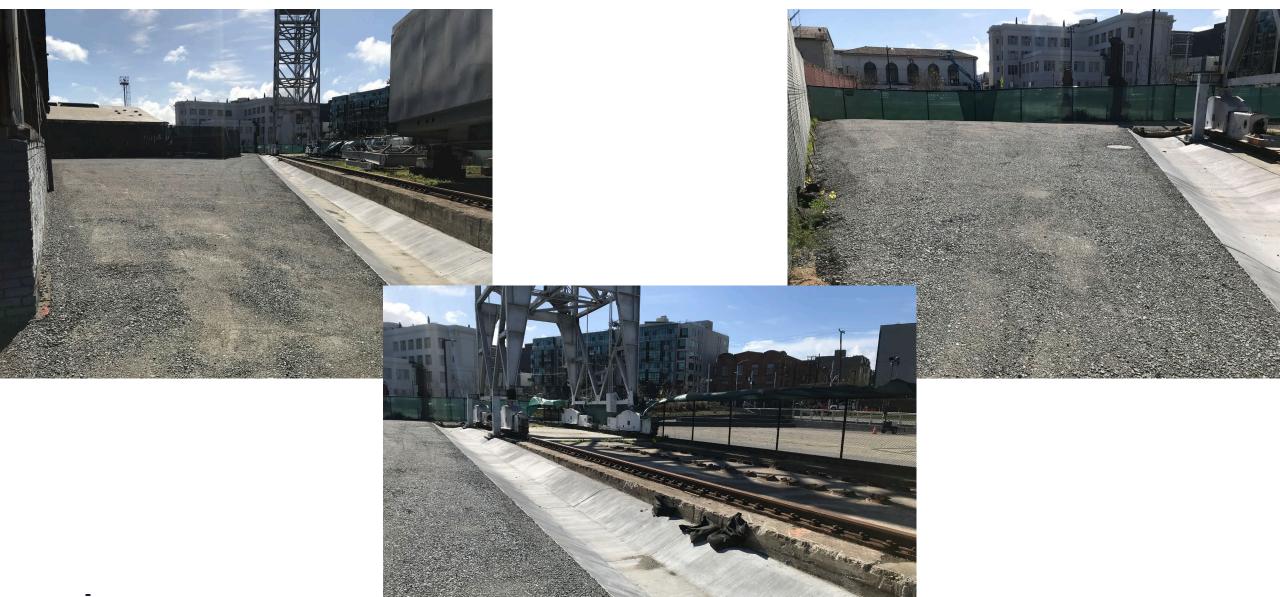

# **Rigger's Yard Continued**

#### **Ghost Piles**

#### **Keel Blocks**

#### **Cribbing Units**