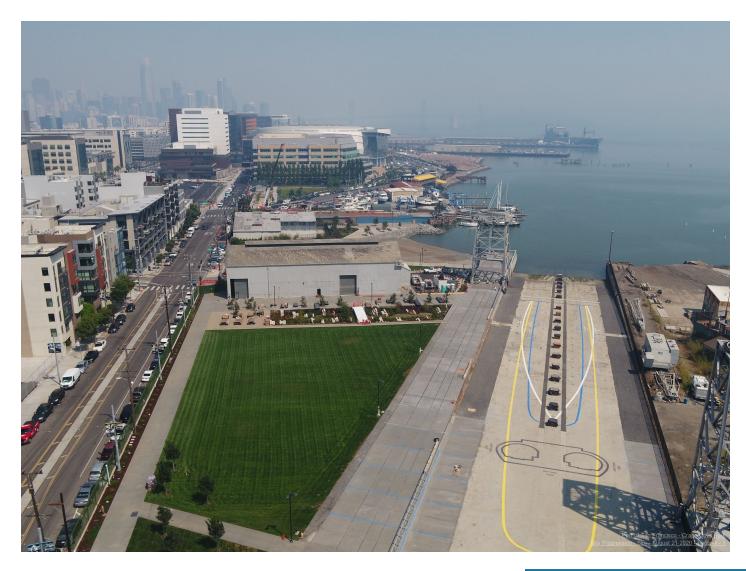

### CRANE COVE PARK PLAYGROUNDS & DOG PARK Tot Lot, Riggers Yard, Dog Run



April 24, 2024 Prepared By:

Ξ

Erica Petersen Project Manager

# **Background & Schedule**

- Previously designed and went through the community process in 2011-2017
- Could not afford at the time
- New partnership with SF Parks Alliance to raise funds
- SFPA experience with playground development
- <u>Schedule</u>: Construction Dec 2024 Sept 2025







### **2017 Final Park Master Plan**

PORT≞





### **Rigger's Yard**



# **Rigger's Yard Continued**

#### **Ghost Piles**



#### **Keel Blocks**



#### **Cribbing Units**











### **Dog Run**





### **Questions?** Thank You!









# **Supplemental Slides**



10

# PREVIOUS Design Do

AS-03-06 REF.



SCALE: 1/8"=1'-0"



11





### PREVIOUS DESIGN Tot Lot