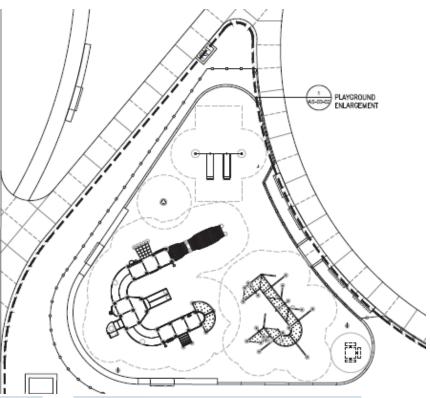

# PREVIOUS Design Do

AS-03-06 REF.

SCALE: 1/8"=1'-0"

11

### PREVIOUS DESIGN Tot Lot