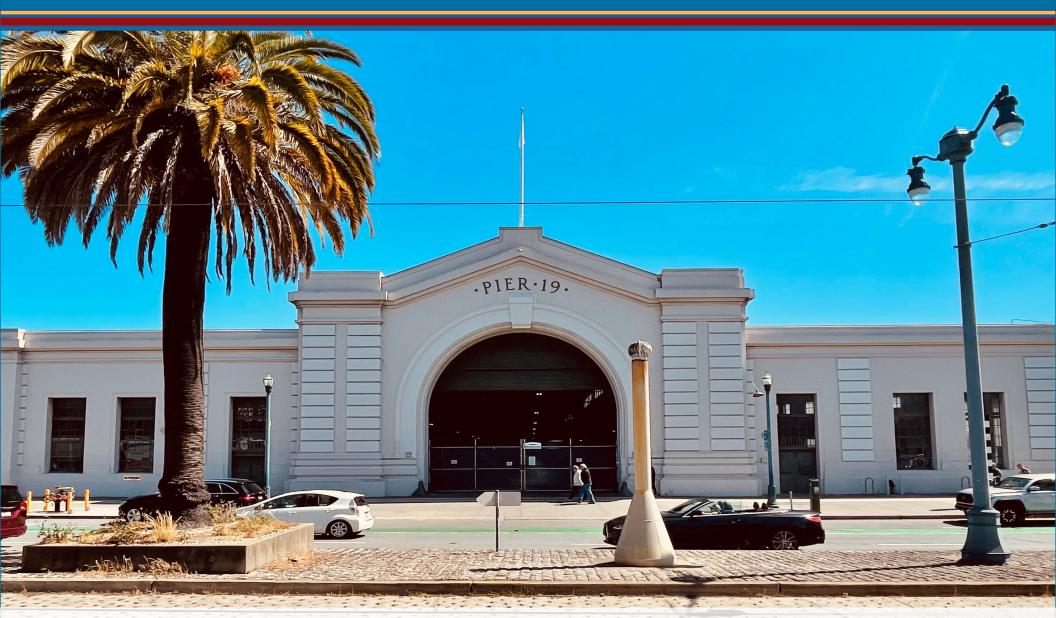

### **PIER 19 - PORT OF SAN FRANCISCO**

The Embarcadero Multi-Use Warehouse Space for Lease

Sandra Oberle Senior Property Manager Sandra.Oberle@sfport.com 415.274.0519

## CONVENIENTLY LOCATED ON THE WATERFRONT

Pier 19 is located on The Embarcadero along the waterfront and a short walk from San Francisco's financial, recreational, and cultural centers. The premises benefits from a high volume of pedestrian and vehicular traffic, a variety of retail and entertainment options, as well as a wide network of transit options, including San Francisco's Ferry Terminal, the Transbay Terminal, BART and the I-80 East Freeway.