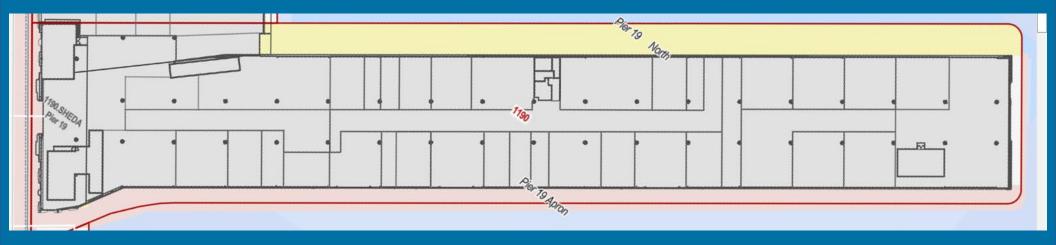

#### **KEY LEASE DETAILS:**

- Access to shed is 24 hours/day
- Flexible sizing available
- Rates start at \$1.65/sf per month, NNN
- Space available approx. 1,250 SF to 10,000 SF+
- Common area restrooms included
- Access to power and water available