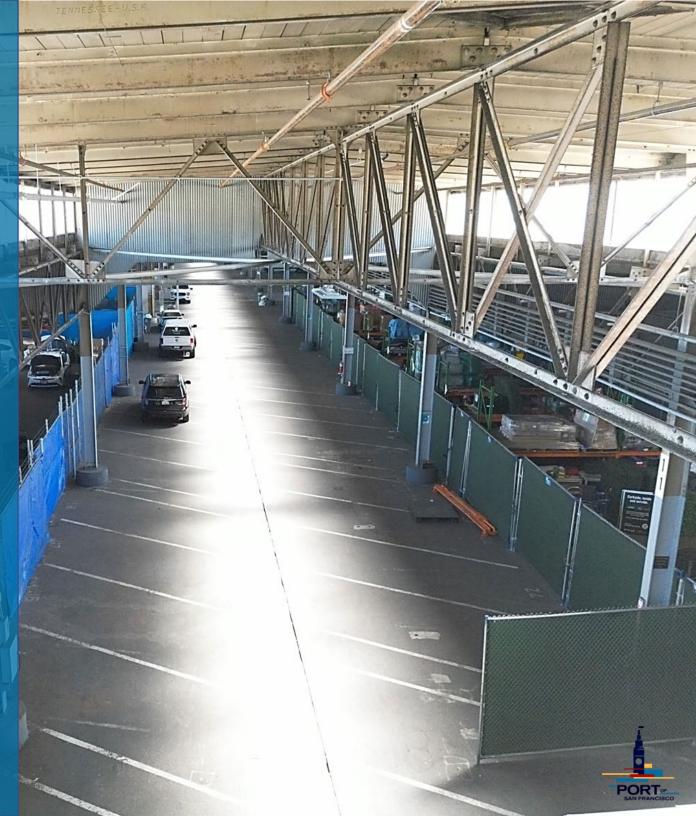

#### **KEY LEASE DETAILS:**

- Access to shed is 24 hours/day
- Flexible sizing available
- Rates start at \$1.65/sf per month, NNN
- Space available approx. 1,250 SF to 10,000 SF+
- Common area restrooms included
- Access to power and water available