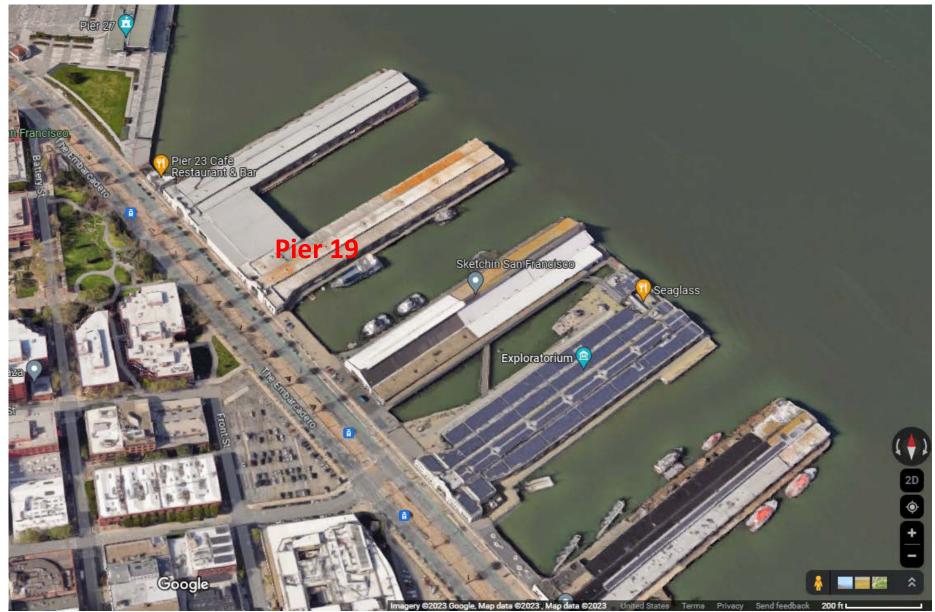

## CONVENIENTLY LOCATED ON THE WATERFRONT

Pier 19 is located on The Embarcadero along the waterfront and a short walk from San Francisco's financial, recreational, and cultural centers. The premises benefits from a high volume of pedestrian and vehicular traffic, a variety of retail and entertainment options, as well as a wide network of transit options, including San Francisco's Ferry Terminal, the Transbay Terminal, BART and the I-80 East Freeway.

The Waterfront Corridor also includes San Francisco's largest aggregation of sports and entertainment venues, including Oracle Park (home to the San Francisco Giants MLB team), Chase Center (the home of the Golden State Warriors), as well as the artisanal Ferry Building and kid-friendly Exploratorium museum.

#### **IN CLOSE PROXIMITY:**

The Ferry Building Marketplace, the Bay Bridge, Pier 39 - Fisherman's Wharf, Levi's Plaza, and Exploratorium

# LOCATION

Sandra Oberle Senior Property Manager Sandra.Oberle@sfport.com 415.274.0519