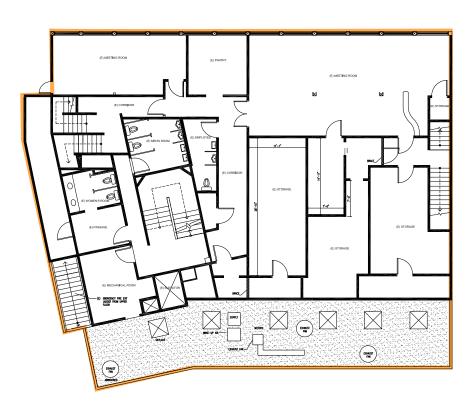

ancisco's Fisherman's Wharf, which enjoyed almost 15 million visitors in 2022. The restaurant has several spacious dining rooms with expansive windows that overlook the San Francisco Bay and the surrounding neighborhood. There are also several ancillary rooms that can be used for private dining and events. The restaurant has multiple kitchens and bars across its three levels and the property can accommodate both indoor and outdoor dining. It is also close to public transportation, making it easy for guests to get to and from the restaurant. This property provides a great opportunity to establish San Francisco's next flagship restaurant along the legendary waterfront.





# FLOOR PLANS

**TOTAL NET AREA: 11,414 SF** 

# FIRST FLOOR PLAN | 3,237 SF





## **SECOND FLOOR** PLAN | 4,083 SF



## THIRD FLOOR PLAN | 4,094 SF



# OUR NEIGHBORS patagonia SUPREME CRAB ARGONAUT-COURTYARD IN-N-OUT BURGER Applebees



## SAN FRANCISCO TOURISM BY THE NUMBERS

23.9

MILLION
SAN FRANCISCO
VISITORS
EXPECTED IN 2022

11.2

MILLION DOMESTIC VISITORS TO FISHERMAN'S WHARF ALONE \$8.7

SPENT
IN 2023

5,000

HOTEL ROOMS
IN FISHERMAN'S
WHARF

# 8 FISHERMAN'S WHARF

SAN FRANCISCO | CALIFORNIA



#### CONTACT

#### **CATHERINE MEUNIER**

office 415.462.7679 catherine@mavenproperties.com DRE #01843732

#### PAMELA MENDELSOHN

office 415.404.6650
pam@mavenproperties.com
DRE #00953050

#### **SANTINO DEROSE**

office 415.404.7337 sd@mavenproperties.com DRE #01338326



NOTICE: This information has been secured from sources we believe to be reliable but we make no representations, warranties, expres