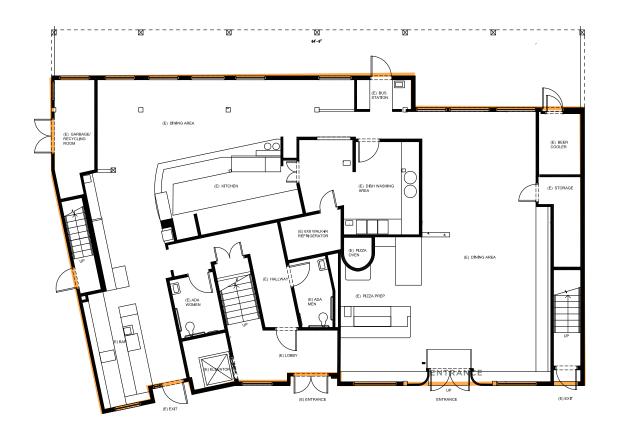

taurant is located in the heart of San Francisco's Fisherman's Wharf, which enjoyed almost 15 million visitors in 2022. The restaurant has several spacious dining rooms with expansive windows that overlook the San Francisco Bay and the surrounding neighborhood. There are also several ancillary rooms that can be used for private dining and events. The restaurant has multiple kitchens and bars across its three levels and the property can accommodate both indoor and outdoor dining. It is also close to public transportation, making it easy for guests to get to and from the restaurant. This property provides a great opportunity to establish San Francisco's next flagship restaurant along the legendary waterfront.





# FLOOR PLANS

**TOTAL NET AREA: 11,414 SF** 

# FIRST FLOOR PLAN | 3,237 SF





## **SECOND FLOOR** PLAN | 4,083 SF



## THIRD FLOOR PLAN | 4,094 SF



# OUR NEIGHBORS patagonia SUPREME CRAB ARGONAUT-COURTYARD IN-N-OUT BURGER Applebees



## SAN FRANCISCO TOURISM BY THE NUMBERS

23.9

MILLION
SAN FRANCISCO
VISITORS
EXPECTED IN 2022

11.2

MILLION DOMESTIC VISITORS TO FISHERMAN'S WHARF ALONE \$8.7

SPENT
IN 2023

5,000

HOTEL ROOMS
IN FISHERMAN'S
WHARF

# 8 FISHERMAN'S WHARF

SAN FRANCISCO | CALIFORNIA



#### CONTACT

#### **CATHERINE MEUNIER**

office 415.462.7679 catherine@mavenproperties.com DRE #01843732

#### PAMELA MENDELSOHN

office 415.404.6650
pam@mavenproperties.com
DRE #00953050

#### **SANTINO DEROSE**

office 415.404.7337 sd@mavenproperties.com DRE #01338326



NOTICE: This information has been secured from sources we believe to be reliable but we ma