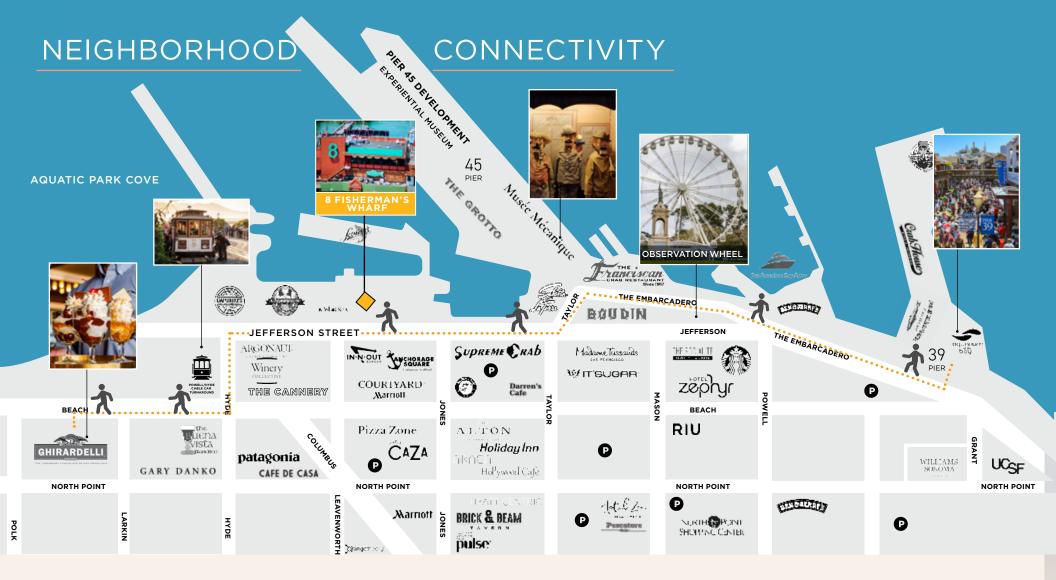

# OUR NEIGHBORS patagonia SUPREME CRAB ARGONAUT-COURTYARD IN-N-OUT BURGER Applebees