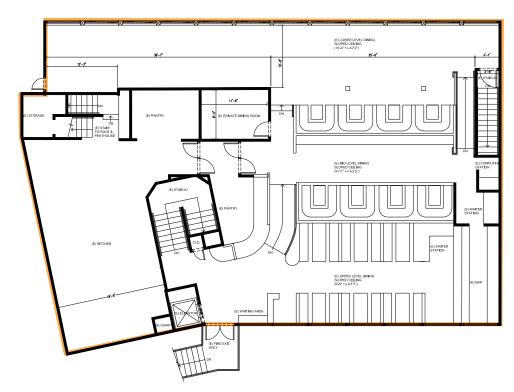

# FLOOR PLANS

**TOTAL NET AREA: 11,414 SF** 

## **SECOND FLOOR** PLAN | 4,083 SF

## THIRD FLOOR PLAN | 4,094 SF