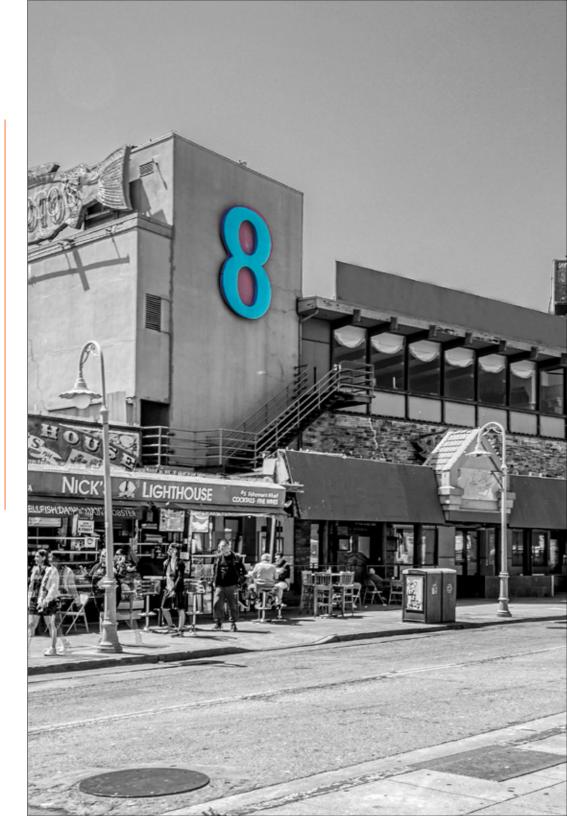

#### THE PROPERTY

This 3-level restaurant is located in the heart of San Francisco's Fisherman's Wharf, which enjoyed almost 15 million visitors in 2022. The restaurant has several spacious dining rooms with expansive windows that overlook the San Francisco Bay and the surrounding neighborhood. There are also several ancillary rooms that can be used for private dining and events. The restaurant has multiple kitchens and bars across its three levels and the property can accommodate both indoor and outdoor dining. It is also close to public transportation, making it easy for guests to get to and from the restaurant. This property provides a great opportunity to establish San Francisco's next flagship restaurant along the legendary waterfront.