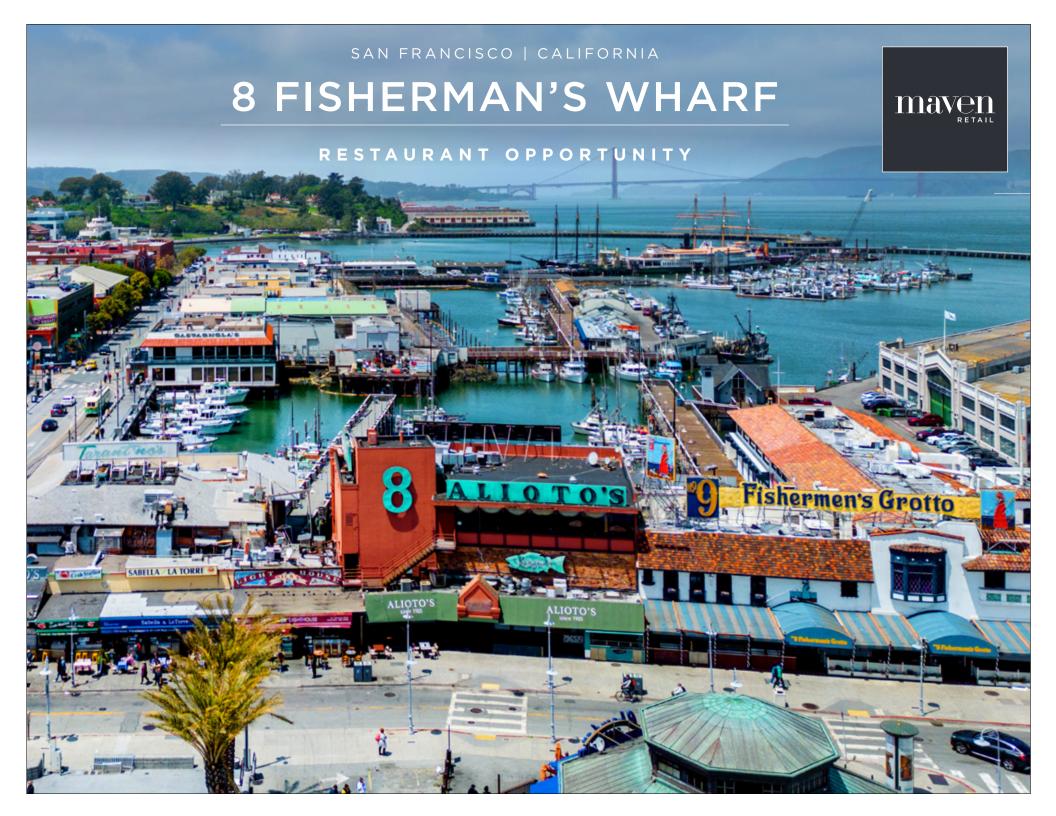

# 8 FISHERMAN'S WHARF

SAN FRANCISCO | CALIFORNIA

#### THE PROPERTY

This 3-level restaurant is located in the heart of San Francisco's Fisherman's Wharf, which enjoyed almost 15 million visitors in 2022. The restaurant has several spacious dining rooms with expansive windows that overlook the San Francisco Bay and the surrounding neighborhood. There are also several ancillary rooms that can be used for private dining and events. The restaurant has multiple kitchens and bars across its three levels and the property can accommodate both indoor and outdoor dining. It is also close to public transportation, making it easy for guests to get to and from the restaurant. This property provides a great opportunity to establish San Francisco's next flagship restaurant along the legendary waterfront.