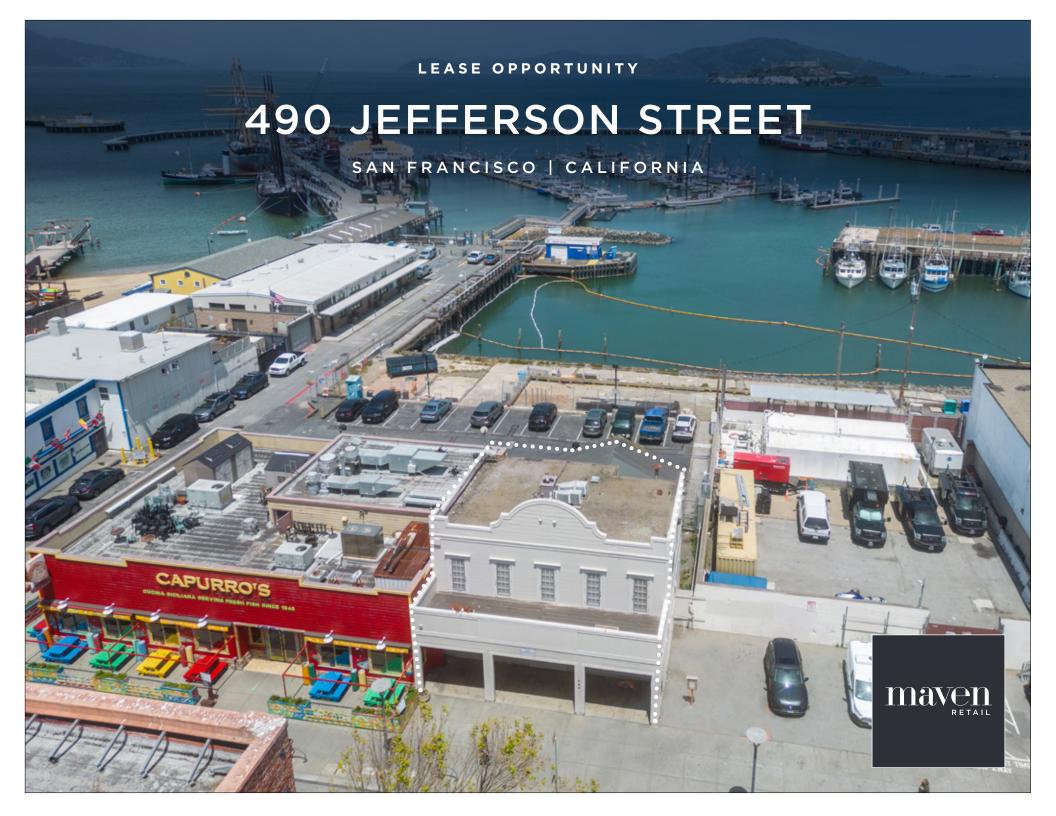

## THE PROPERTY

This unique standalone commercial building is located in the heart of San Francisco's Fisherman's Wharf, one of the most popular tourist destinations in the city. The property offers 3,359 square feet of interior space plus a 380 square foot outdoor deck, and may be suitable for a variety of uses, including office, retail, or maritime-related uses. The building is located in a central Fisherman's Wharf location with excellent visibility and good signage opportunity. There is strong foot traffic in the area, making it a great place to attract customers. The property also has front and rear access, with potential for monthly parking.

# **490 JEFFERSON STREET**

SAN FRANCISCO | CALIFORNIA