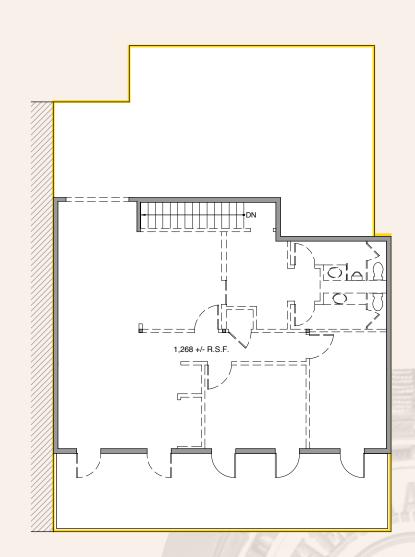

## THE PROPERTY

This unique standalone commercial building is located in the heart of San Francisco's Fisherman's Wharf, one of the most popular tourist destinations in the city. The property offers 3,359 square feet of interior space plus a 380 square foot outdoor deck, and may be suitable for a variety of uses, including office, retail, or maritime-related uses. The building is located in a central Fisherman's Wharf location with excellent visibility and good signage opportunity. There is strong foot traffic in the area, making it a great place to attract customers. The property also has front and rear access, with potential for monthly parking.





## FLOOR PLANS

**FIRST** FLOOR PLAN



### **SECOND** FLOOR PLAN





# OUR NEIGHBORS patagonia SUPREME CRAB ARGONAUT-COURTYARD IN-N-OUT BURGER Applebees



## SAN FRANCISCO TOURISM BY THE NUMBERS

23.9

MILLION
SAN FRANCISCO
VISITORS
EXPECTED IN 2022

11.2

MILLION DOMESTIC VISITORS TO FISHERMAN'S WHARF ALONE \$8.7

BILLION SPENT IN 2023 5,000

HOTEL ROOMS
IN FISHERMAN'S
WHARF

# **490 JEFFERSON STREET**

SAN FRANCISCO | CALIFORNIA



## CONTACT

### **CATHERINE MEUNIER**

office 415.462.7679 DRE #01843732

## **PAMELA MENDELSOHN**

office 415.404.6650 pam@mavenproperties.com DRE #00953050

### **SANTINO DEROSE**

office 415.404.7337 DRE #01338326



NOTICE: This information has been secured from sources we believe to be reliable but we make no representations, warranties, express or implied, as to the accuracy of the information. Listing broker has bee