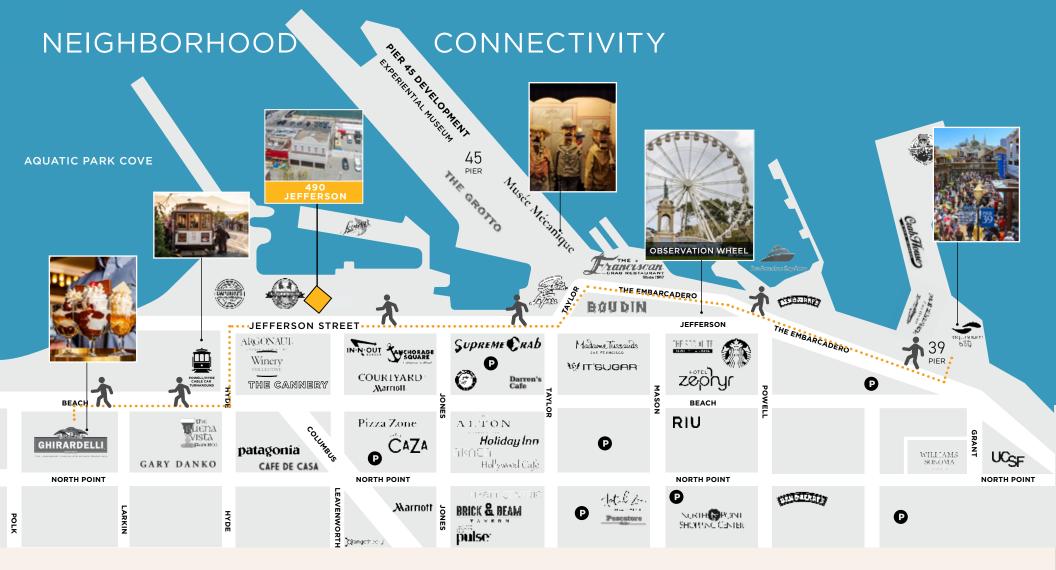

# OUR NEIGHBORS patagonia SUPREME CRAB ARGONAUT-COURTYARD IN-N-OUT BURGER Applebees