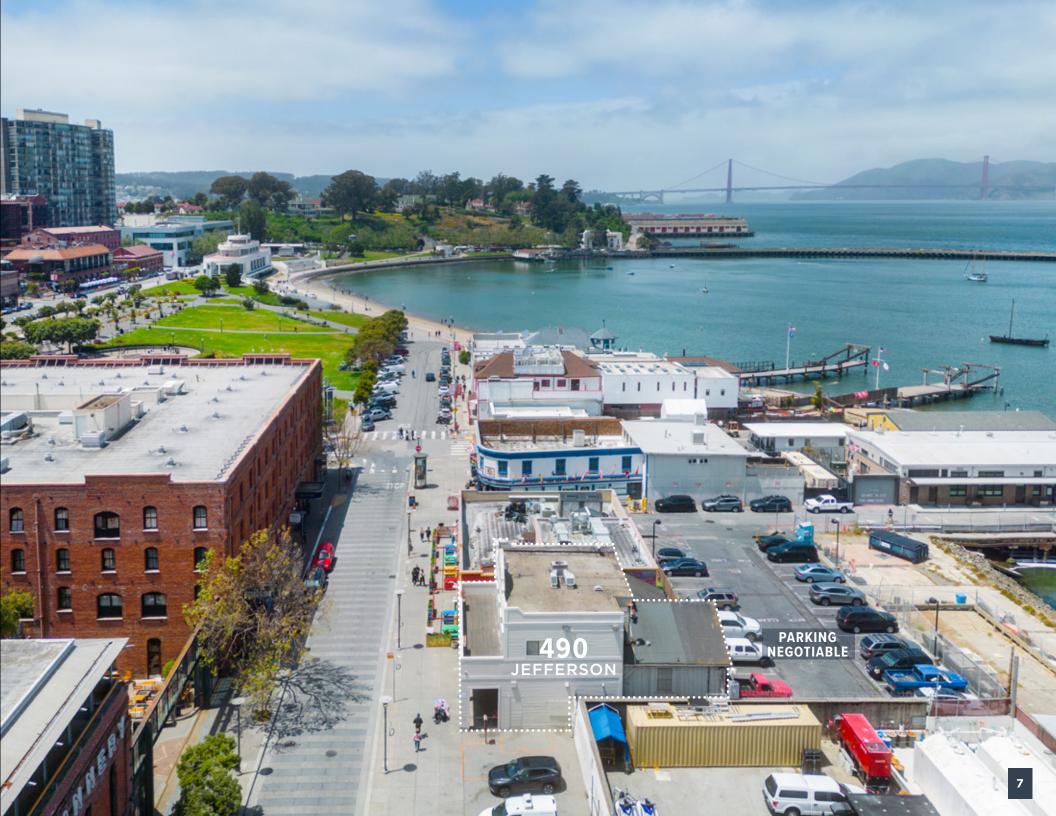

## THE PROPERTY

This unique standalone commercial building is located in the heart of San Francisco's Fisherman's Wharf, one of the most popular tourist destinations in the city. The property offers 3,359 square feet of interior space plus a 380 square foot outdoor deck, and may be suitable for a variety of uses, including office, retail, or maritime-related uses. The building is located in a central Fisherman's Wharf location with excellent visibility and good signage opportunity. There is strong foot traffic in the area, making it a great place to attract customers. The property also has front and rear access, with potential for monthly parking.

# **490 JEFFERSON STREET**

SAN FRANCISCO | CALIFORNIA