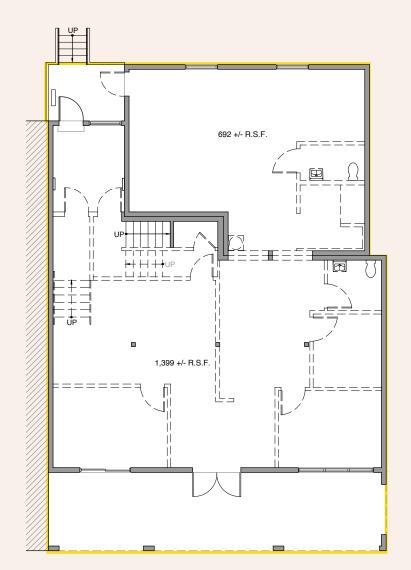

## THE PROPERTY

This unique standalone commercial building is located in the heart of San Francisco's Fisherman's Wharf, one of the most popular tourist destinations in the city. The property offers 3,359 square feet of interior space plus a 380 square foot outdoor deck, and may be suitable for a variety of uses, including office, retail, or maritime-related uses. The building is located in a central Fisherman's Wharf location with excellent visibility and good signage opportunity. There is strong foot traffic in the area, making it a great place to attract customers. The property also has front and rear access, with potential for monthly parking.





## FLOOR PLANS

**FIRST** FLOOR PLAN



### **SECOND** FLOOR PLAN





# OUR NEIGHBORS patagonia SUPREME CRAB ARGONAUT-COURTYARD IN-N-OUT BURGER Applebees



## SAN FRANCISCO TOURISM BY THE NUMBERS

23.9

MILLION
SAN FRANCISCO
VISITORS
EXPECTED IN 2022

11.2

MILLION DOMESTIC VISITORS TO FISHERMAN'S WHARF ALONE \$8.7

BILLION SPENT IN 2023 5,000

HOTEL ROOMS
IN FISHERMAN'S
WHARF

# **490 JEFFERSON STREET**

SAN FRANCISCO | CALIFORNIA



## CONTACT

### **CATHERINE MEUNIER**

office 415.462.7679 DRE #01843732

## **PAMELA MENDELSOHN**

office 415.404.6650 pam@mavenproperties.com DRE #00953050

### **SANTINO DEROSE**

office 415.404.7337 DRE #01338326



NOTICE: This information has been secured from sources we believe to be reliable but we make no representations, warranties, express or implied, as to the accuracy of the inform