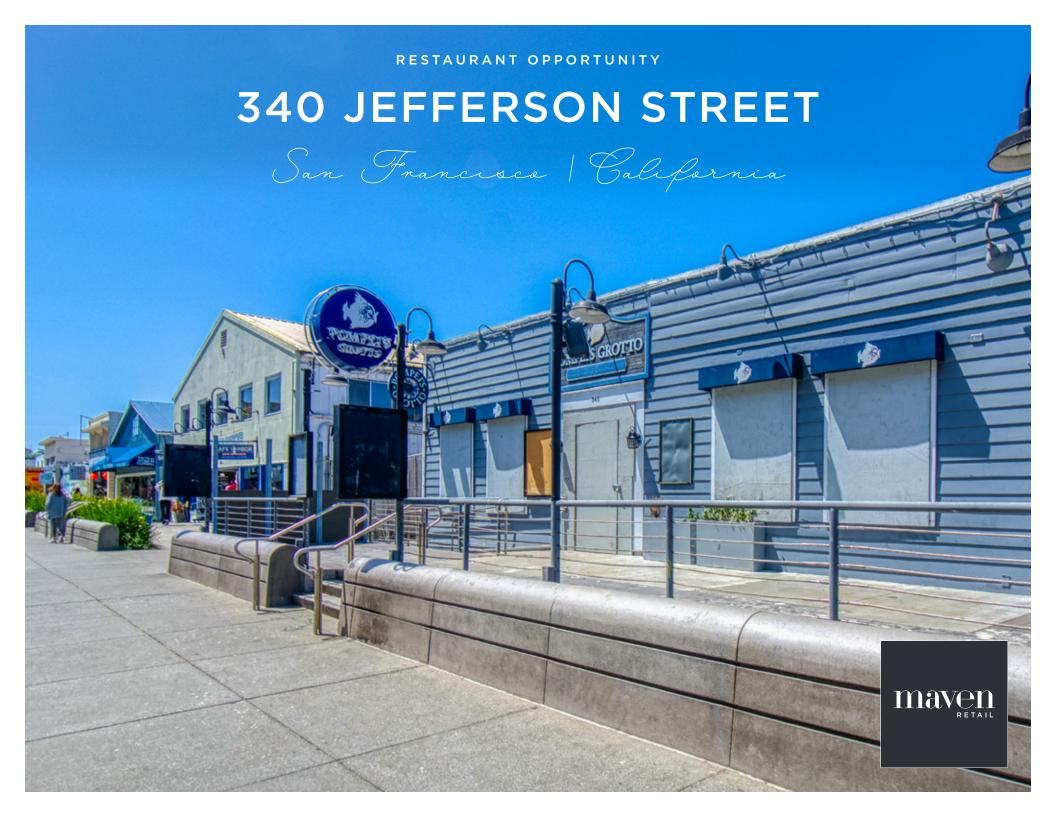

### THE PROPERTY

Second generation restaurant opportunity situated in the heart of San Francisco's iconic Fisherman's Wharf. The space features existing restaurant infrastructure, including a Type I hood, raw bar, and existing equipment and furniture. The prior occupant utilized a 120-person occupancy, not including the outdoor patio that runs along Jefferson Street. The property is located on one of the best blocks of San Francisco's Fisherman's Wharf.