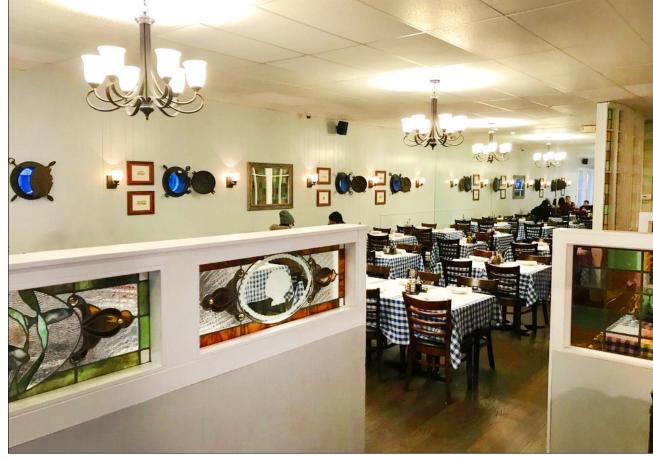

### THE PROPERTY

Second generation restaurant opportunity situated in the heart of San Francisco's iconic Fisherman's Wharf. The space features existing restaurant infrastructure, including a Type I hood, raw bar, and existing equipment and furniture. The prior occupant utilized a 120-person occupancy, not including the outdoor patio that runs along Jefferson Street. The property is located on one of the best blocks of San Francisco's Fisherman's Wharf.