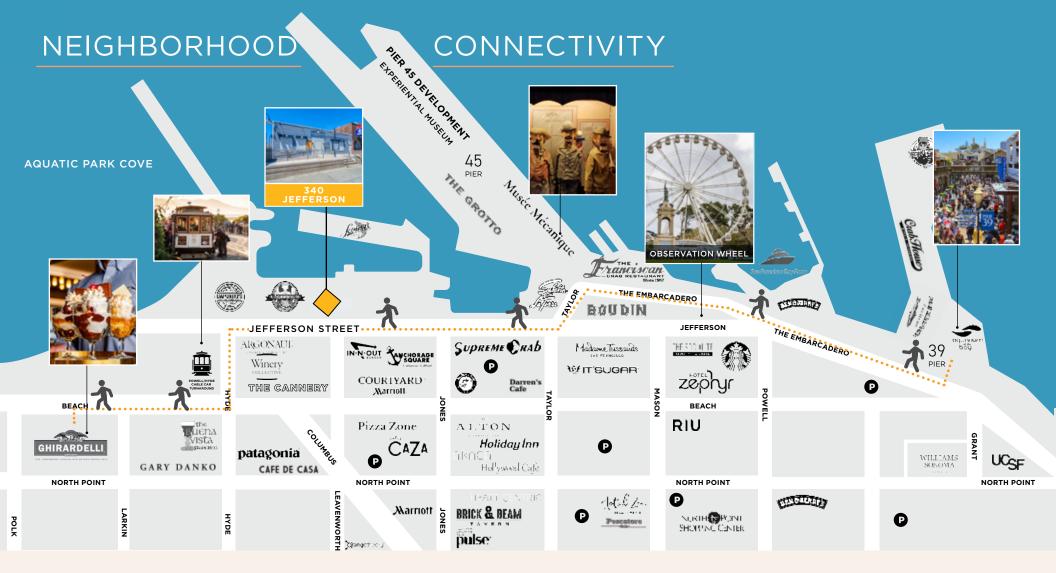

# OUR NEIGHBORS patagonia SUPREME CRAB ARGONAUT-COURTYARD IN-N-OUT BURGER Applebees THE TENEDE 10 | Maven