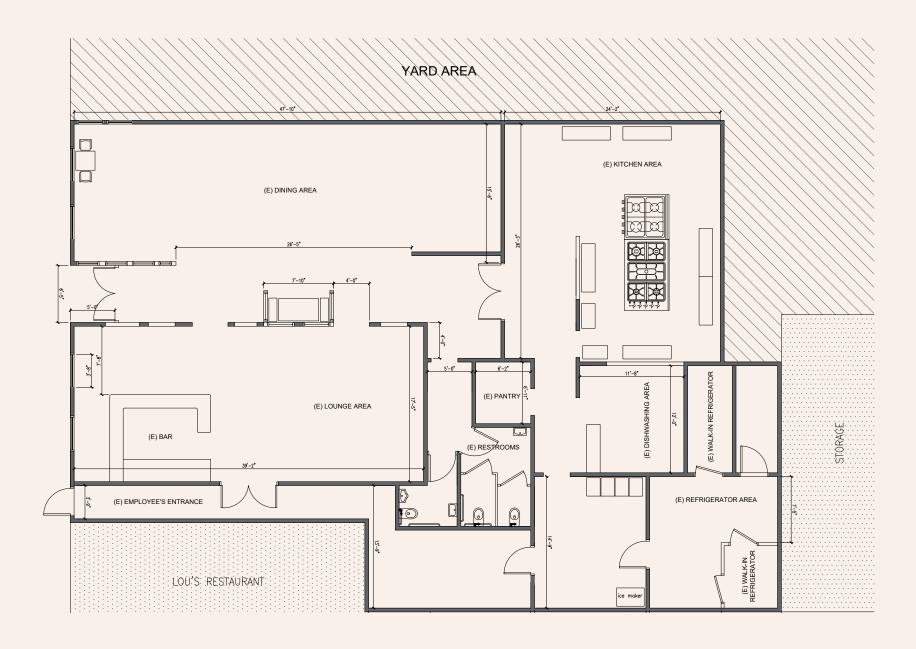

### FLOOR PLANS

### THE PROPERTY

Second generation restaurant opportunity situated in the heart of San Francisco's iconic Fisherman's Wharf. The space features existing restaurant infrastructure, including a Type I hood, raw bar, and existing equipment and furniture. The prior occupant utilized a 120-person occupancy, not including the outdoor patio that runs along Jefferson Street. The property is located on one of the best blocks of San Francisco's Fisherman's Wharf.