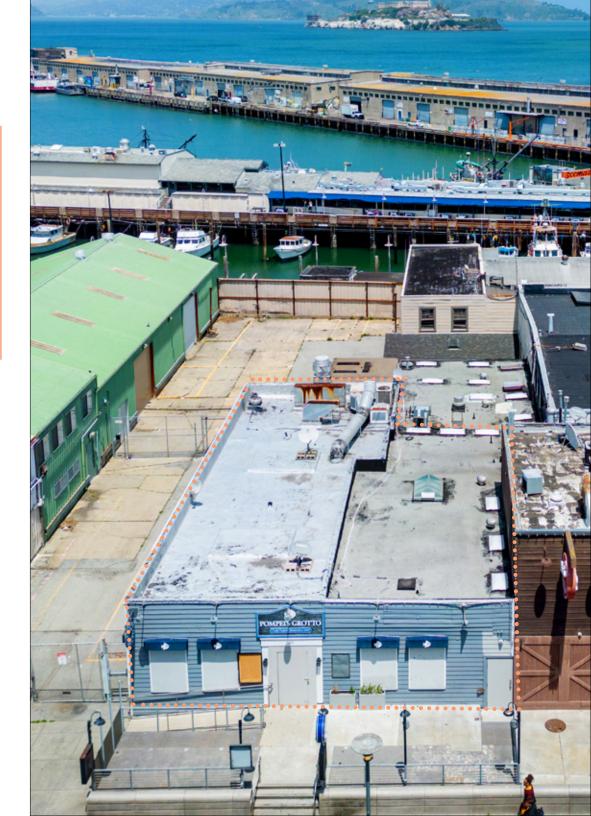

### THE PROPERTY

Second generation restaurant opportunity situated in the heart of San Francisco's iconic Fisherman's Wharf. The space features existing restaurant infrastructure, including a Type I hood, raw bar, and existing equipment and furniture. The prior occupant utilized a 120-person occupancy, not including the outdoor patio that runs along Jefferson Street. The property is located on one of the best blocks of San Francisco's Fisherman's Wharf.