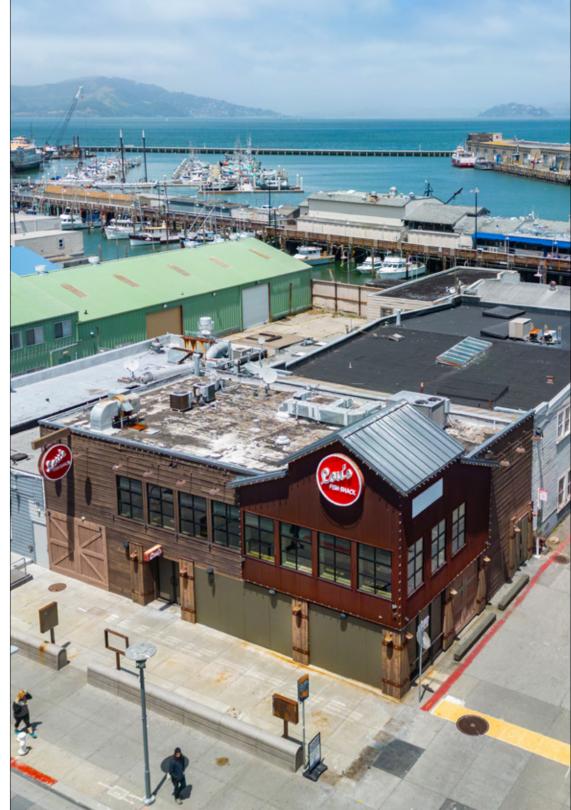

## THE PROPERTY

Second-generation restaurant opportunity situated in the heart of San Francisco's iconic Fisherman's Wharf. This standalone building offers an opportunity to lease a well-located property with second-generation restaurant infrastructure, including a Type I hood and existing furniture, fixtures, and equipment. As patrons enter, they'll be greeted by an expansive full bar, high ceilings, and an abundance of natural light through both the first and second-floor windows – all overlooking the vibrant Jefferson Street corridor. The space features large roll-up garage doors that connect the interior space to the outside patio area, creating a welcoming blend of indoor and outdoor dining. The light-filled windows overlook Jefferson Street and the San Francisco Bay.

# OUR NEIGHBORS