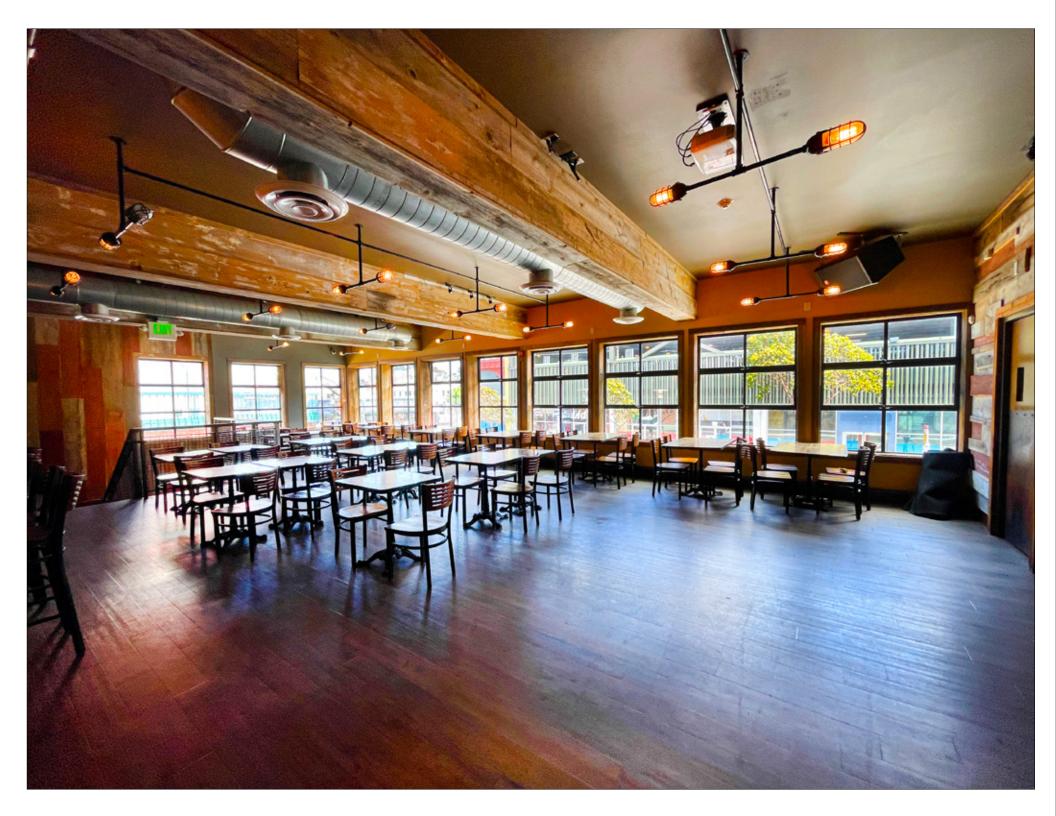

## THE PROPERTY

Second-generation restaurant opportunity situated in the heart of San Francisco's iconic Fisherman's Wharf. This standalone building offers an opportunity to lease a well-located property with second-generation restaurant infrastructure, including a Type I hood and existing furniture, fixtures, and equipment. As patrons enter, they'll be greeted by an expansive full bar, high ceilings, and an abundance of natural light through both the first and second-floor windows – all overlooking the vibrant Jefferson Street corridor. The space features large roll-up garage doors that connect the interior space to the outside patio area, creating a welcoming blend of indoor and outdoor dining. The light-filled windows overlook Jefferson Street and the San Francisco Bay.