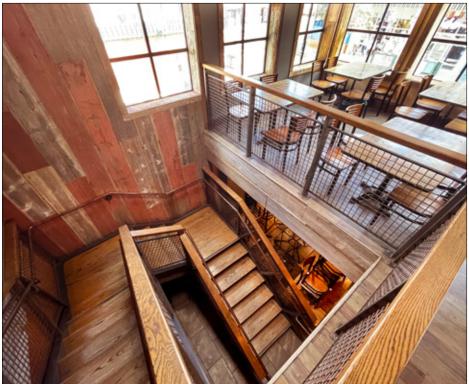

## THE PROPERTY

Second-generation restaurant opportunity situated in the heart of San Francisco's iconic Fisherman's Wharf. This standalone building offers an opportunity to lease a well-located property with second-generation restaurant infrastructure, including a Type I hood and existing furniture, fixtures, and equipment. As patrons enter, they'll be greeted by an expansive full bar, high ceilings, and an abundance of natural light through both the first and second-floor windows – all overlooking the vibrant Jefferson Street corridor. The space features large roll-up garage doors that connect the interior space to the outside patio area, creating a welcoming blend of indoor and outdoor dining. The light-filled windows overlook Jefferson Street and the San Francisco Bay.