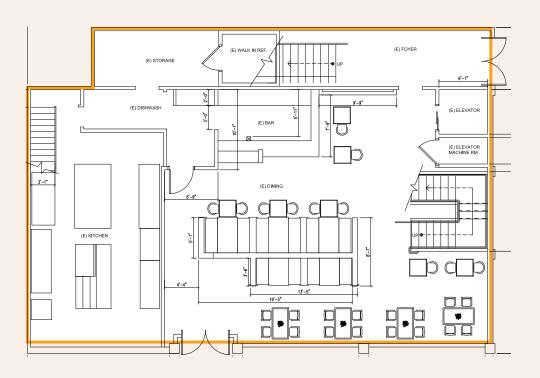

ration restaurant opportunity situated in the heart of San Francisco's iconic Fisherman's Wharf. This standalone building offers an opportunity to lease a well-located property with second-generation restaurant infrastructure, including a Type I hood and existing furniture, fixtures, and equipment. As patrons enter, they'll be greeted by an expansive full bar, high ceilings, and an abundance of natural light through both the first and second-floor windows – all overlooking the vibrant Jefferson Street corridor. The space features large roll-up garage doors that connect the interior space to the outside patio area, creating a welcoming blend of indoor and outdoor dining. The light-filled windows overlook Jefferson Street and the San Francisco Bay.





## FLOOR PLANS

**FIRST** FLOOR PLAN





SECOND FLOOR PLAN













# OUR NEIGHBORS





### SAN FRANCISCO TOURISM BY THE NUMBERS

| 23.9             | 11.2              | \$8.7   | 5,000          |
|------------------|-------------------|---------|----------------|
| MILLION          | MILLION           | BILLION | HOTEL ROOMS    |
| SAN FRANCISCO    | DOMESTIC VISITORS | SPENT   | IN FISHERMAN'S |
| VISITORS         | TO FISHERMAN'S    | IN 2023 | WHARF          |
| EXPECTED IN 2022 | WHARF ALONE       |         |                |

# **300 JEFFERSON STREET**





## Maven

## CONTACT

#### CATHERINE MEUNIER

office 415.462.7679 catherine@mavenproperties.com DRE #01843732

### PAMELA MENDELSOHN

office 415.404.6650 pam@mavenproperties.com DRE #00953050

### SANTINO DEROSE

office 415.404.7337 sd@mavenproperties.com DRE #