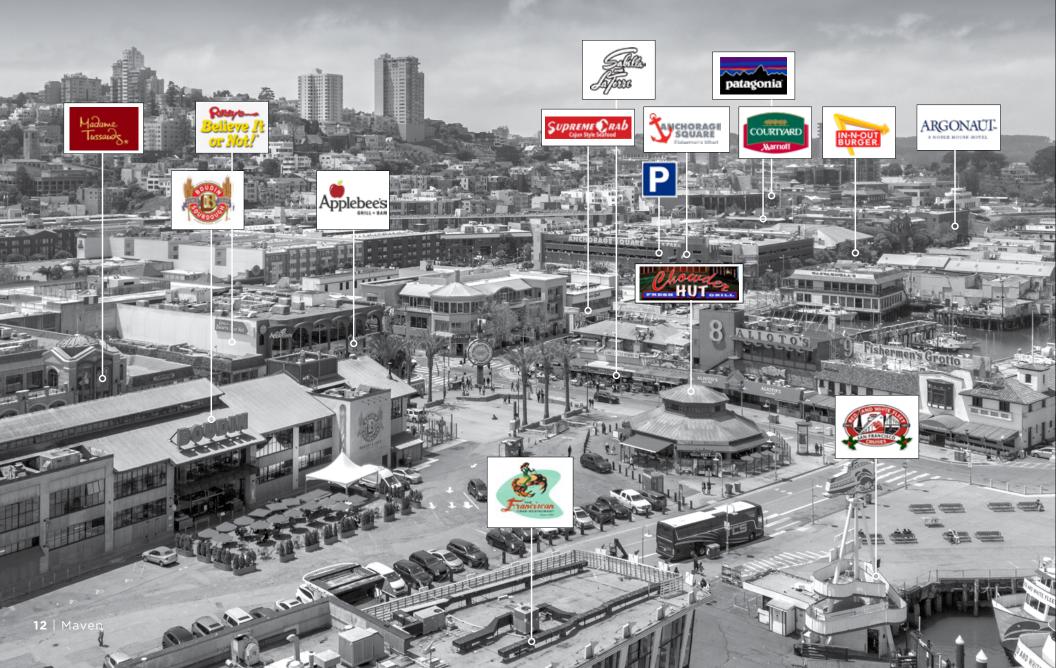

# OUR NEIGHBORS

### SAN FRANCISCO TOURISM BY THE NUMBERS

| 23.9             | 11.2              | \$8.7   | 5,000          |
|------------------|-------------------|---------|----------------|
| MILLION          | MILLION           | BILLION | HOTEL ROOMS    |
| SAN FRANCISCO    | DOMESTIC VISITORS | SPENT   | IN FISHERMAN'S |
| VISITORS         | TO FISHERMAN'S    | IN 2023 | WHARF          |
| EXPECTED IN 2022 | WHARF ALONE       |         |                |