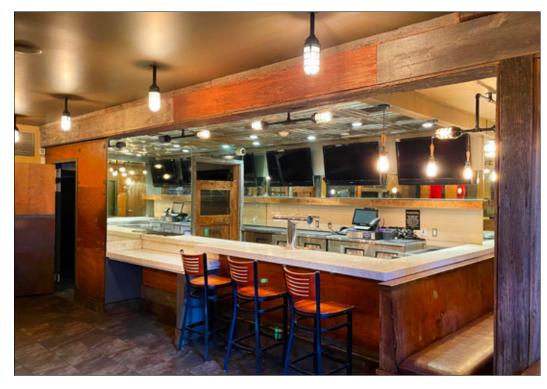

## THE PROPERTY

Second-generation restaurant opportunity situated in the heart of San Francisco's iconic Fisherman's Wharf. This standalone building offers an opportunity to lease a well-located property with second-generation restaurant infrastructure, including a Type I hood and existing furniture, fixtures, and equipment. As patrons enter, they'll be greeted by an expansive full bar, high ceilings, and an abundance of natural light through both the first and second-floor windows – all overlooking the vibrant Jefferson Street corridor. The space features large roll-up garage doors that connect the interior space to the outside patio area, creating a welcoming blend of indoor and outdoor dining. The light-filled windows overlook Jefferson Street and the San Francisco Bay.