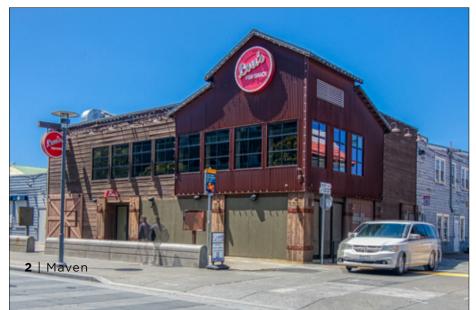

## THE PROPERTY

Second-generation restaurant opportunity situated in the heart of San Francisco's iconic Fisherman's Wharf. This standalone building offers an opportunity to lease a well-located property with second-generation restaurant infrastructure, including a Type I hood and existing furniture, fixtures, and equipment. As patrons enter, they'll be greeted by an expansive full bar, high ceilings, and an abundance of natural light through both the first and second-floor windows – all overlooking the vibrant Jefferson Street corridor. The space features large roll-up garage doors that connect the interior space to the outside patio area, creating a welcoming blend of indoor and outdoor dining. The light-filled windows overlook Jefferson Street and the San Francisco Bay.