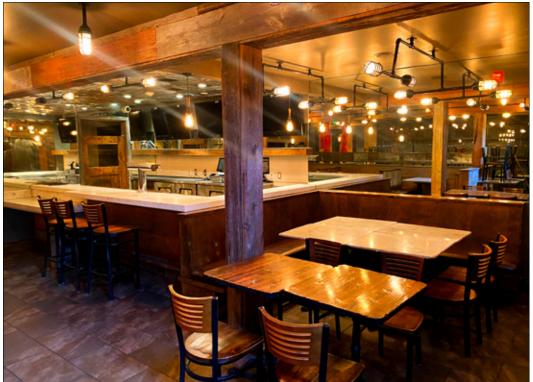

## THE PROPERTY

Second-generation restaurant opportunity situated in the heart of San Francisco's iconic Fisherman's Wharf. This standalone building offers an opportunity to lease a well-located property with second-generation restaurant infrastructure, including a Type I hood and existing furniture, fixtures, and equipment. As patrons enter, they'll be greeted by an expansive full bar, high ceilings, and an abundance of natural light through both the first and second-floor windows – all overlooking the vibrant Jefferson Street corridor. The space features large roll-up garage doors that connect the interior space to the outside patio area, creating a welcoming blend of indoor and outdoor dining. The light-filled windows overlook Jefferson Street and the San Francisco Bay.