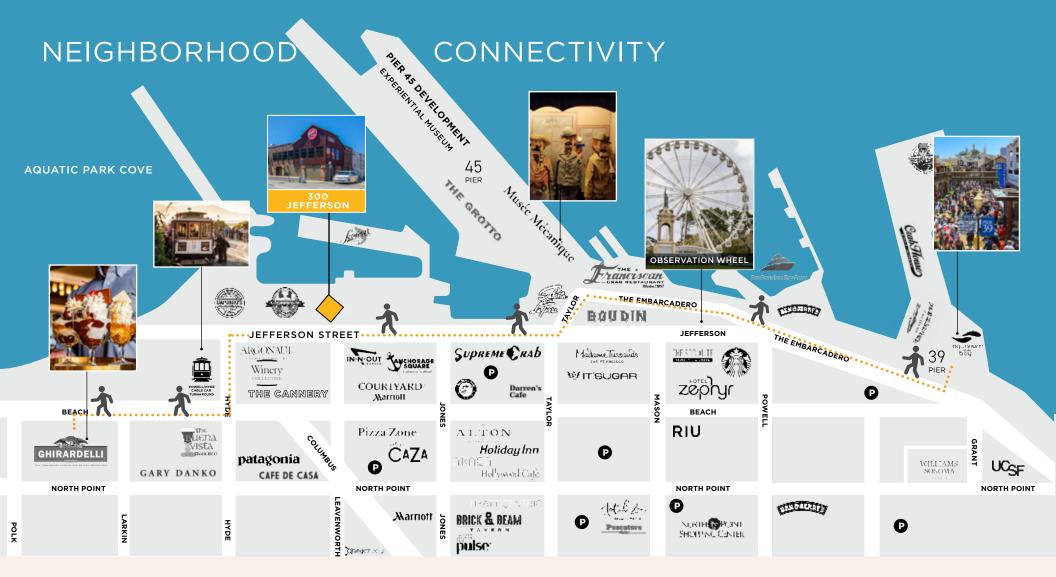

# OUR NEIGHBORS

### SAN FRANCISCO TOURISM BY THE NUMBERS

| 23.9             | 11.2              | \$8.7   | 5,000          |
|------------------|-------------------|---------|----------------|
| MILLION          | MILLION           | BILLION | HOTEL ROOMS    |
| SAN FRANCISCO    | DOMESTIC VISITORS | SPENT   | IN FISHERMAN'S |
| VISITORS         | TO FISHERMAN'S    | IN 2023 | WHARF          |
| EXPECTED IN 2022 | WHARF ALONE       |         |                |