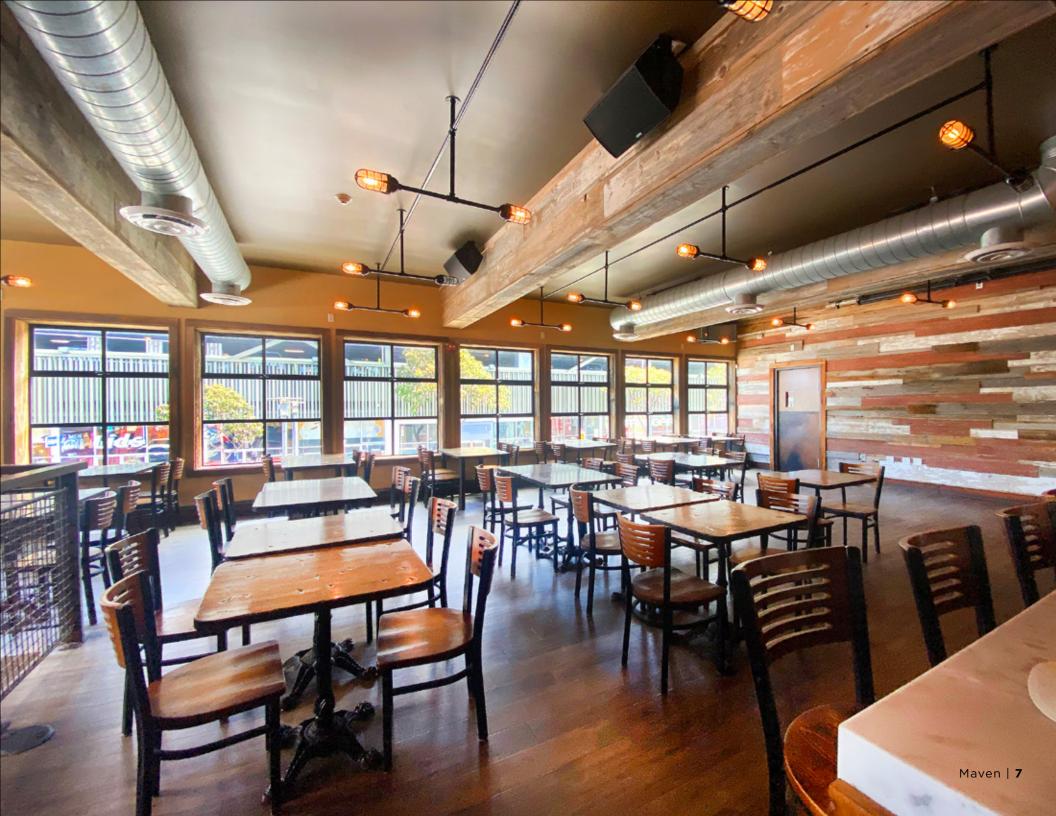

## THE PROPERTY

Second-generation restaurant opportunity situated in the heart of San Francisco's iconic Fisherman's Wharf. This standalone building offers an opportunity to lease a well-located property with second-generation restaurant infrastructure, including a Type I hood and existing furniture, fixtures, and equipment. As patrons enter, they'll be greeted by an expansive full bar, high ceilings, and an abundance of natural light through both the first and second-floor windows – all overlooking the vibrant Jefferson Street corridor. The space features large roll-up garage doors that connect the interior space to the outside patio area, creating a welcoming blend of indoor and outdoor dining. The light-filled windows overlook Jefferson Street and the San Francisco Bay.