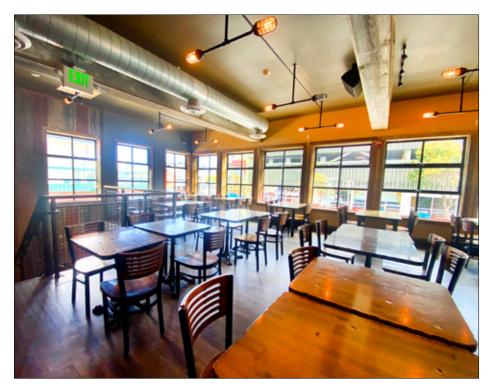

## THE PROPERTY

Second-generation restaurant opportunity situated in the heart of San Francisco's iconic Fisherman's Wharf. This standalone building offers an opportunity to lease a well-located property with second-generation restaurant infrastructure, including a Type I hood and existing furniture, fixtures, and equipment. As patrons enter, they'll be greeted by an expansive full bar, high ceilings, and an abundance of natural light through both the first and second-floor windows – all overlooking the vibrant Jefferson Street corridor. The space features large roll-up garage doors that connect the interior space to the outside patio area, creating a welcoming blend of indoor and outdoor dining. The light-filled windows overlook Jefferson Street and the San Francisco Bay.