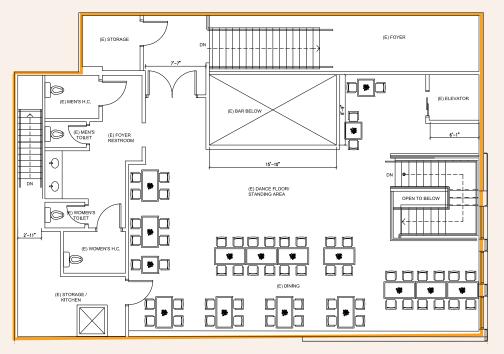

tion restaurant opportunity situated in the heart of San Francisco's iconic Fisherman's Wharf. This standalone building offers an opportunity to lease a well-located property with second-generation restaurant infrastructure, including a Type I hood and existing furniture, fixtures, and equipment. As patrons enter, they'll be greeted by an expansive full bar, high ceilings, and an abundance of natural light through both the first and second-floor windows – all overlooking the vibrant Jefferson Street corridor. The space features large roll-up garage doors that connect the interior space to the outside patio area, creating a welcoming blend of indoor and outdoor dining. The light-filled windows overlook Jefferson Street and the San Francisco Bay.





## FLOOR PLANS

**FIRST** FLOOR PLAN





SECOND FLOOR PLAN













# OUR NEIGHBORS





### SAN FRANCISCO TOURISM BY THE NUMBERS

| 23.9             | 11.2              | \$8.7   | 5,000          |
|------------------|-------------------|---------|----------------|
| MILLION          | MILLION           | BILLION | HOTEL ROOMS    |
| SAN FRANCISCO    | DOMESTIC VISITORS | SPENT   | IN FISHERMAN'S |
| VISITORS         | TO FISHERMAN'S    | IN 2023 | WHARF          |
| EXPECTED IN 2022 | WHARF ALONE       |         |                |

# **300 JEFFERSON STREET**





## Maven

## CONTACT

#### CATHERINE MEUNIER

office 415.462.7679 catherine@mavenproperties.com DRE #01843732

### PAMELA MENDELSOHN

office 415.404.6650 pam@mavenproperties.com DRE #00953050

### SANTINO DEROSE

office 415.404.7337 sd@mavenproperties.com DRE #01