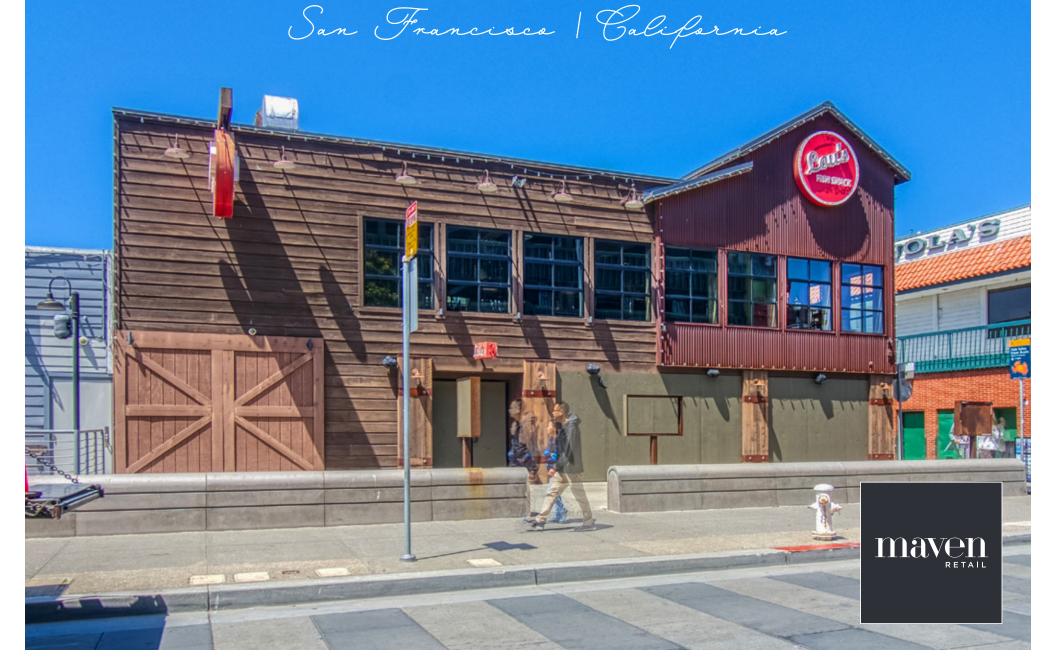

# **300 JEFFERSON STREET**

## THE PROPERTY

Second-generation restaurant opportunity situated in the heart of San Francisco's iconic Fisherman's Wharf. This standalone building offers an opportunity to lease a well-located property with second-generation restaurant infrastructure, including a Type I hood and existing furniture, fixtures, and equipment. As patrons enter, they'll be greeted by an expansive full bar, high ceilings, and an abundance of natural light through both the first and second-floor windows – all overlooking the vibrant Jefferson Street corridor. The space features large roll-up garage doors that connect the interior space to the outside patio area, creating a welcoming blend of indoor and outdoor dining. The light-filled windows overlook Jefferson Street and the San Francisco Bay.