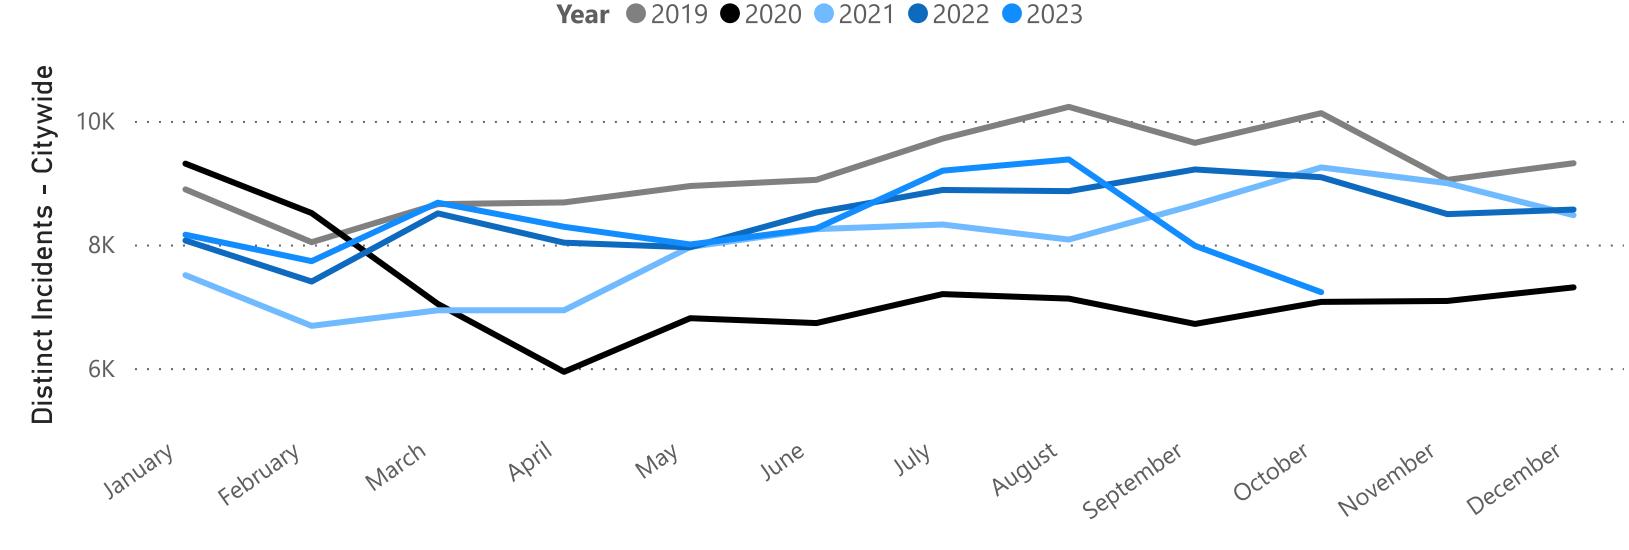

olice Incidents within the Safety Zone**

The data shown below is public police incident data from the Open Data Portal here: <a href="https://data.sfgov.org/Public-Safety/Police-Department-Incident-Reports-2018-to-Present/wg3w-h783">https://data.sfgov.org/Public-Safety/Police-Department-Incident-Reports-2018-to-Present/wg3w-h783</a>. Incidents within the Safety Zone (shown at the right) are presented below.

Note: Data was last updated on 11/16/2023, and data is only shown through the last complete month. Counts for previous months may increase in future reporting, as additional incidents may be added to the database.

## Distinct Incidents in Safety Zone in Last Six Months





#### Distinct Incidents in Safety Zone by Month and Year



# Distinct Incidents - Citywide by Month and Year



## **Police Incidents in October 2023**

| Incident Category                        | Distinct Incidents in Safety Zone | Distinct Incidents - Citywide |
|------------------------------------------|-----------------------------------|-------------------------------|
| Larceny Theft                            | 28                                | 2,272                         |
| Malicious Mischief                       | 7                                 | 608                           |
| Lost Property                            | 6                                 | 259                           |
| Motor Vehicle Theft                      | 5                                 | 670                           |
| Non-Criminal                             | 4