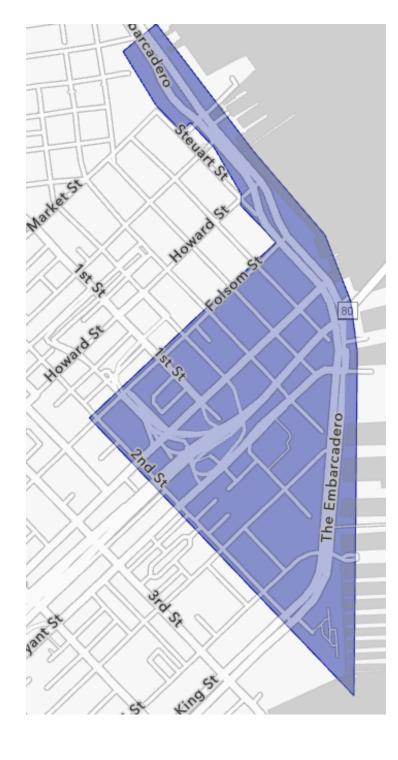

# **Police Incidents within the Safety Zone**

The data shown below is public police incident data from the Open Data Portal here: <a href="https://data.sfgov.org/Public-Safety/Police-Department-Incident-Reports-2018-to-Present/wg3w-h783">https://data.sfgov.org/Public-Safety/Police-Department-Incident-Reports-2018-to-Present/wg3w-h783</a>. Incidents within the Safety Zone (shown at the right) are presented below.