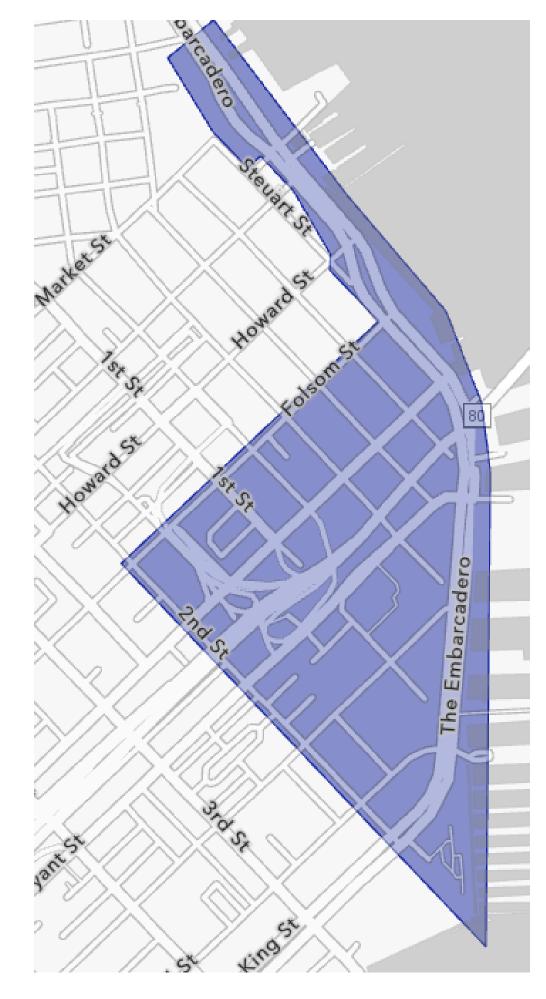

# **Police Incidents within the Safety Zone**

The data shown below is public police incident data from the Open Data Portal here: <a href="https://data.sfgov.org/Public-Safety/Police-Department-Incident-Reports-2018-to-Present/wg3w-h783">https://data.sfgov.org/Public-Safety/Police-Department-Incident-Reports-2018-to-Present/wg3w-h783</a>. Incidents within the Safety Zone (shown at the right) are presented below.