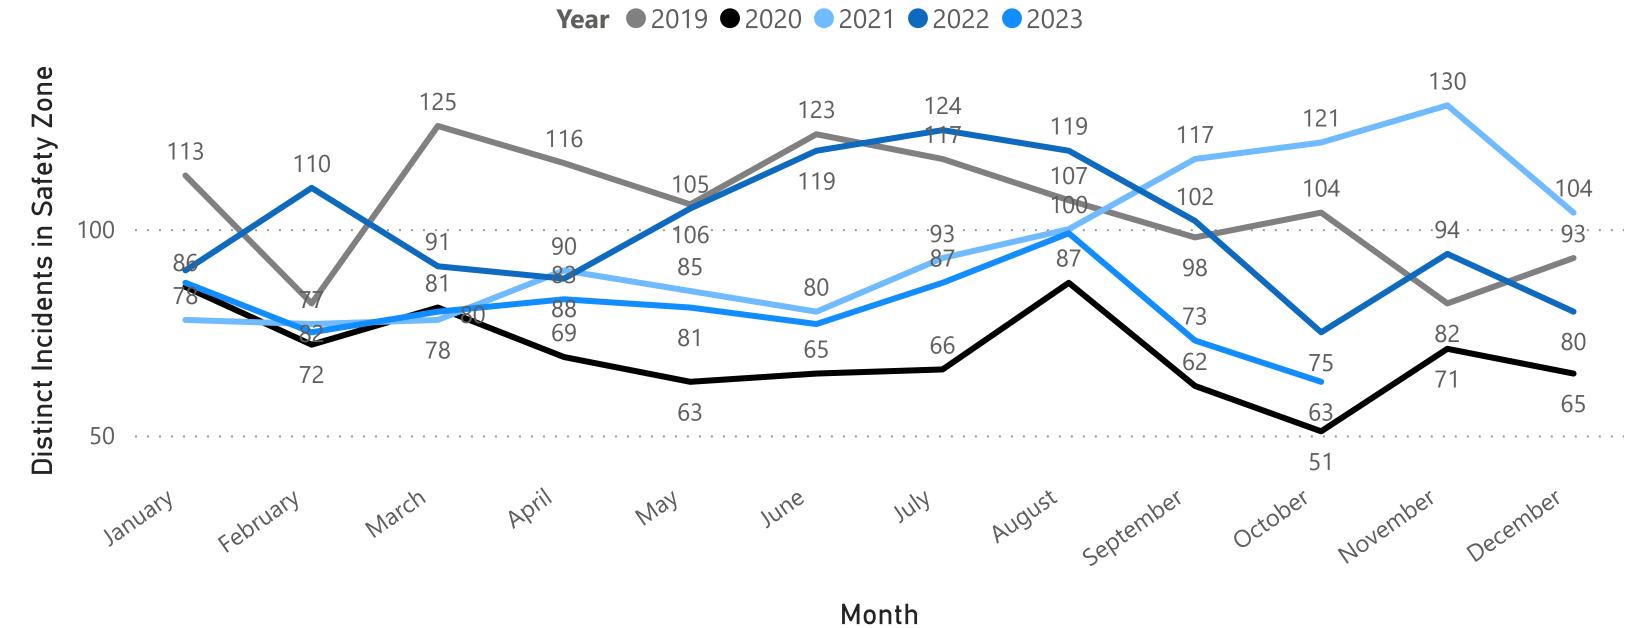

# **Police Incidents within the Safety Zone**

The data shown below is public police incident data from the Open Data Portal here: <a href="https://data.sfgov.org/Public-Safety/Police-Department-Incident-Reports-2018-to-Present/wg3w-h783">https://data.sfgov.org/Public-Safety/Police-Department-Incident-Reports-2018-to-Present/wg3w-h783</a>. Incidents within the Safety Zone (shown at the right) are presented below.

Note: Data was last updated on 11/16/2023, and data is only shown through the last complete month. Counts for previous months may increase in future reporting, as additional incidents may be added to the database.

## Distinct Incidents in Safety Zone in Last Six Months





#### Distinct Incidents in Safety Zone by Month and Year



# Distinct Incidents - Citywide by Month and Year



## **Police Incidents in October 2023**

| Incident Category                        | Distinct Incidents in Safety Zone | Distinct Incidents - Citywide |
|------------------------------------------|-----------------------------------|-------------------------------|
| Larceny Theft                            | 28                                | 2,272                         |
| Malicious Mischief                       | 7                                 | 608                           |
| Lost Property                            | 6                                 | 259                           |
| Motor Vehicle Theft                      | 5                                 | 670                           |
| Non-Criminal