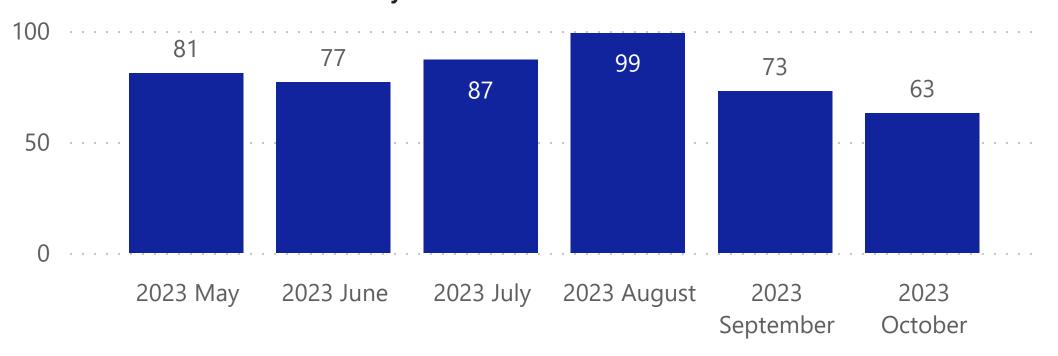

# **Police Incidents within the Safety Zone**

The data shown below is public police incident data from the Open Data Portal here: <a href="https://data.sfgov.org/Public-Safety/Police-Department-Incident-Reports-2018-to-Present/wg3w-h783">https://data.sfgov.org/Public-Safety/Police-Department-Incident-Reports-2018-to-Present/wg3w-h783</a>. Incidents within the Safety Zone (shown at the right) are presented below.

Note: Data was last updated on 11/16/2023, and data is only shown through the last complete month. Counts for previous months may increase in future reporting, as additional incidents may be added to the database.

## Distinct Incidents in Safety Zone in Last Six Months





#### Distinct Incidents in Safety Zone by Month and Year



# Distinct Incidents - Citywide by Month and Year



## **Police Incidents in October 2023**

| Incident Category                        | Distinct Incidents in Safety Zone | Distinct Incidents - Citywide |
|------------------------------------------|-----------------------------------|-------------------------------|
| Larceny Theft                            | 28                                | 2,272                         |
| Malicious Mischief                       | 7                                 | 608                           |
| Lost Property                            | 6                                 | 259                           |
| Motor Vehicle Theft                      | 5