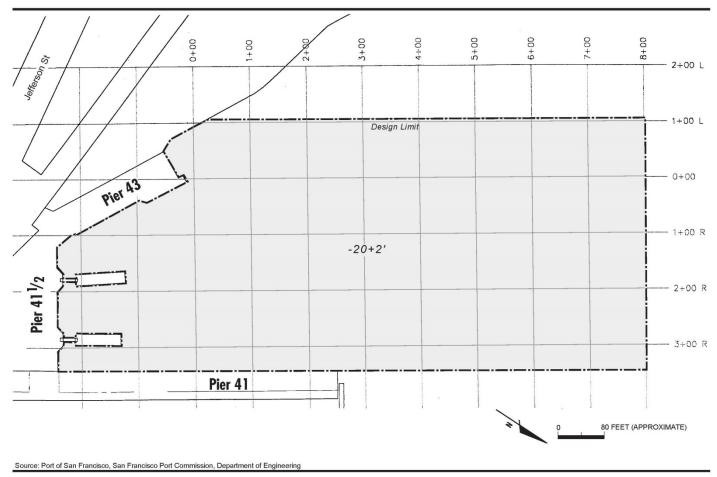

### DREDGING TENTATIVE SCHEDULE - CONTRACT 2482

| Facility                   | Depth  |         |        |        |       |        |        |        |       |
|----------------------------|--------|---------|--------|--------|-------|--------|--------|--------|-------|
|                            |        | -       | FY202  | 2/2023 |       |        | FY202  | 3/2024 |       |
|                            |        | SFDODS  | SF-11  | MWP-c  | MWP-f | SFDODS | SF-11  | MWP-c  | MWP-f |
|                            |        |         |        |        |       |        |        |        |       |
| Fisherman's Wharf          | Varies |         |        |        |       |        | 25,000 |        |       |
| Hyde Street Harbor         | -14    |         |        |        |       |        |        |        |       |
| S.Beach Harbor             | -12    |         | 40,000 |        |       |        |        |        |       |
| Pier 35 East               | -35    | 50,000  |        |        |       |        |        |        |       |
| Pier 27                    | -35    | 50,000  |        |        |       |        |        | 35,000 |       |
| Pier 80A                   | -40    |         |        |        |       |        |        |        |       |
| Pier 80B                   | -40    |         |        |        |       |        |        |        |       |
| Pier 80C                   | -40    |         |        |        |       |        |        | 15,000 |       |
| Pier 80D                   | -35    |         |        |        |       |        |        |        |       |
| Islais Creek Inner Channel | -40    |         |        |        |       |        |        |        |       |
| Pier 92                    | -35    |         |        |        |       |        |        |        |       |
| Islais Creek Outer Channel | -40    |         |        |        |       |        | 60,000 |        |       |
| Islais Creek Approach      | -40    |         |        |        |       | 25,000 |        |        |       |
| Pier 94                    | -40    |         |        |        |       |        |        |        |       |
| Pier 96                    | -40    |         |        |        |       |        |        |        |       |
| Total Volume (Cubic Yards) |        | 100,000 | 40,000 | 0      | 0     | 25,000 | 85,000 | 50,000 | 0     |