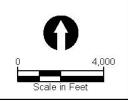

### DREDGING TENTATIVE SCHEDULE - CONTRACT 2482

| Facility                   | Depth  |         |        |        |       |        |        |        |       |
|----------------------------|--------|---------|--------|--------|-------|--------|--------|--------|-------|
|                            |        | -       | FY202  | 2/2023 |       |        | FY202  | 3/2024 |       |
|                            |        | SFDODS  | SF-11  | MWP-c  | MWP-f | SFDODS | SF-11  | MWP-c  | MWP-f |
|                            |        |         |        |        |       |        |        |        |       |
| Fisherman's Wharf          | Varies |         |        |        |       |        | 25,000 |        |       |
| Hyde Street Harbor         | -14    |         |        |        |       |        |        |        |       |
| S.Beach Harbor             | -12    |         | 40,000 |        |       |        |        |        |       |
| Pier 35 East               | -35    | 50,000  |        |        |       |        |        |        |       |
| Pier 27                    | -35    | 50,000  |        |        |       |        |        | 35,000 |       |
| Pier 80A                   | -40    |         |        |        |       |        |        |        |       |
| Pier 80B                   | -40    |         |        |        |       |        |        |        |       |
| Pier 80C                   | -40    |         |        |        |       |        |        | 15,000 |       |
| Pier 80D                   | -35    |         |        |        |       |        |        |        |       |
| Islais Creek Inner Channel | -40    |         |        |        |       |        |        |        |       |
| Pier 92                    | -35    |         |        |        |       |        |        |        |       |
| Islais Creek Outer Channel | -40    |         |        |        |       |        | 60,000 |        |       |
| Islais Creek Approach      | -40    |         |        |        |       | 25,000 |        |        |       |
| Pier 94                    | -40    |         |        |        |       |        |        |        |       |
| Pier 96                    | -40    |         |        |        |       |        |        |        |       |
| Total Volume (Cubic Yards) |        | 100,000 | 40,000 | 0      | 0     | 25,000 | 85,000 | 50,000 | 0     |