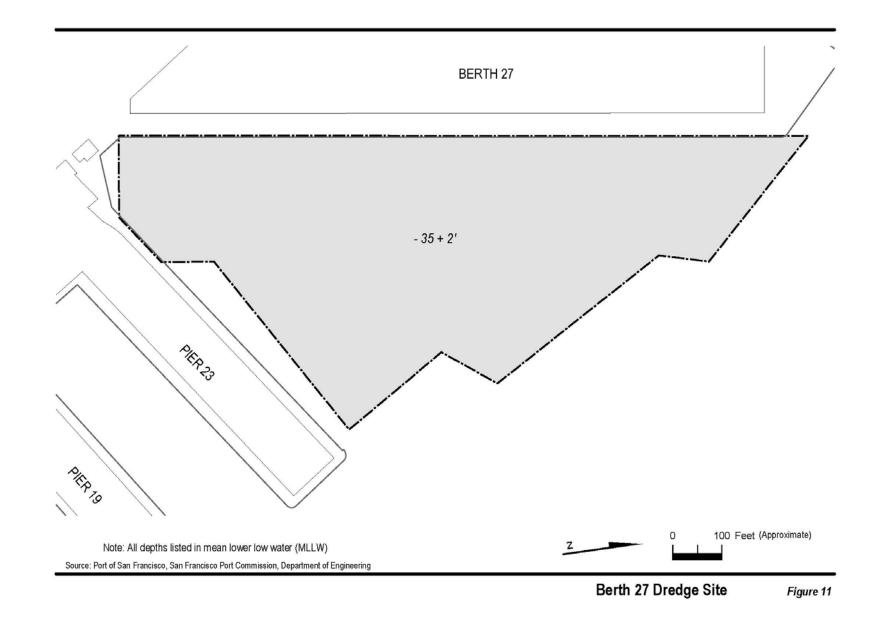

### DREDGING TENTATIVE SCHEDULE - CONTRACT 2482

| Facility                   | Depth  |         |        |        |       |        |        |        |       |
|----------------------------|--------|---------|--------|--------|-------|--------|--------|--------|-------|
|                            |        | -       | FY202  | 2/2023 |       |        | FY202  | 3/2024 |       |
|                            |        | SFDODS  | SF-11  | MWP-c  | MWP-f | SFDODS | SF-11  | MWP-c  | MWP-f |
|                            |        |         |        |        |       |        |        |        |       |
| Fisherman's Wharf          | Varies |         |        |        |       |        | 25,000 |        |       |
| Hyde Street Harbor         | -14    |         |        |        |       |        |        |        |       |
| S.Beach Harbor             | -12    |         | 40,000 |        |       |        |        |        |       |
| Pier 35 East               | -35    | 50,000  |        |        |       |        |        |        |       |
| Pier 27                    | -35    | 50,000  |        |        |       |        |        | 35,000 |       |
| Pier 80A                   | -40    |         |        |        |       |        |        |        |       |
| Pier 80B                   | -40    |         |        |        |       |        |        |        |       |
| Pier 80C                   | -40    |         |        |        |       |        |        | 15,000 |       |
| Pier 80D                   | -35    |         |        |        |       |        |        |        |       |
| Islais Creek Inner Channel | -40    |         |        |        |       |        |        |        |       |
| Pier 92                    | -35    |         |        |        |       |        |        |        |       |
| Islais Creek Outer Channel | -40    |         |        |        |       |        | 60,000 |        |       |
| Islais Creek Approach      | -40    |         |        |        |       | 25,000 |        |        |       |
| Pier 94                    | -40    |         |        |        |       |        |        |        |       |
| Pier 96                    | -40    |         |        |        |       |        |        |        |       |
| Total Volume (Cubic Yards) |        | 100,000 | 40,000 | 0      | 0     | 25,000 | 85,000 | 50,000 | 0     |