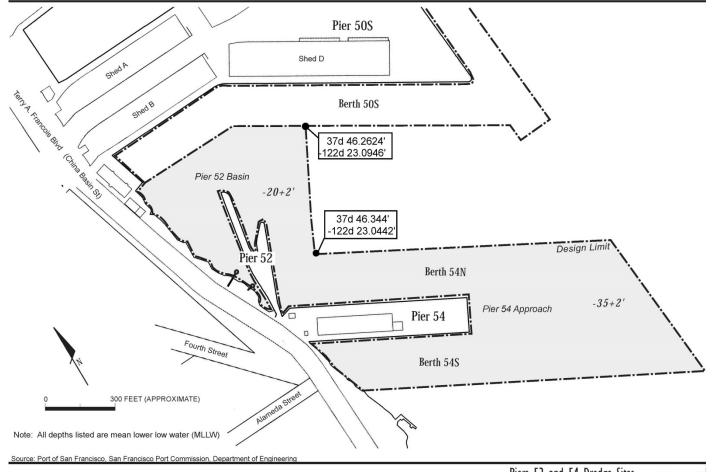

### DREDGING TENTATIVE SCHEDULE - CONTRACT 2482

| Facility                   | Depth  |         |        |        |       |        |        |        |       |
|----------------------------|--------|---------|--------|--------|-------|--------|--------|--------|-------|
|                            |        | -       | FY202  | 2/2023 |       |        | FY202  | 3/2024 |       |
|                            |        | SFDODS  | SF-11  | MWP-c  | MWP-f | SFDODS | SF-11  | MWP-c  | MWP-f |
|                            |        |         |        |        |       |        |        |        |       |
| Fisherman's Wharf          | Varies |         |        |        |       |        | 25,000 |        |       |
| Hyde Street Harbor         | -14    |         |        |        |       |        |        |        |       |
| S.Beach Harbor             | -12    |         | 40,000 |        |       |        |        |        |       |
| Pier 35 East               | -35    | 50,000  |        |        |       |        |        |        |       |
| Pier 27                    | -35    | 50,000  |        |        |       |        |        | 35,000 |       |
| Pier 80A                   | -40    |         |        |        |       |        |        |        |       |
| Pier 80B                   | -40    |         |        |        |       |        |        |        |       |
| Pier 80C                   | -40    |         |        |        |       |        |        | 15,000 |       |
| Pier 80D                   | -35    |         |        |        |       |        |        |        |       |
| Islais Creek Inner Channel | -40    |         |        |        |       |        |        |        |       |
| Pier 92                    | -35    |         |        |        |       |        |        |        |       |
| Islais Creek Outer Channel | -40    |         |        |        |       |        | 60,000 |        |       |
| Islais Creek Approach      | -40    |         |        |        |       | 25,000 |        |        |       |
| Pier 94                    | -40    |         |        |        |       |        |        |        |       |
| Pier 96                    | -40    |         |        |        |       |        |        |        |       |
| Total Volume (Cubic Yards) |        | 100,000 | 40,000 | 0      | 0     | 25,000 | 85,000 | 50,000 | 0     |