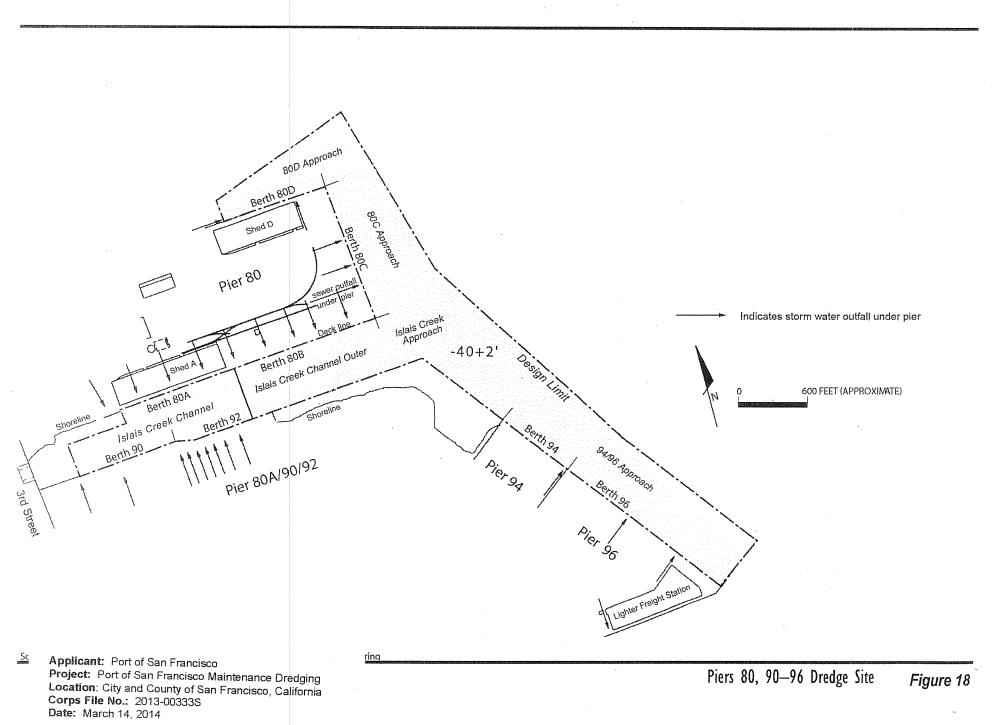

### DREDGING TENTATIVE SCHEDULE - CONTRACT 2482

| Facility                   | Depth  |         |        |        |       |        |        |        |       |
|----------------------------|--------|---------|--------|--------|-------|--------|--------|--------|-------|
|                            |        | -       | FY202  | 2/2023 |       |        | FY202  | 3/2024 |       |
|                            |        | SFDODS  | SF-11  | MWP-c  | MWP-f | SFDODS | SF-11  | MWP-c  | MWP-f |
|                            |        |         |        |        |       |        |        |        |       |
| Fisherman's Wharf          | Varies |         |        |        |       |        | 25,000 |        |       |
| Hyde Street Harbor         | -14    |         |        |        |       |        |        |        |       |
| S.Beach Harbor             | -12    |         | 40,000 |        |       |        |        |        |       |
| Pier 35 East               | -35    | 50,000  |        |        |       |        |        |        |       |
| Pier 27                    | -35    | 50,000  |        |        |       |        |        | 35,000 |       |
| Pier 80A                   | -40    |         |        |        |       |        |        |        |       |
| Pier 80B                   | -40    |         |        |        |       |        |        |        |       |
| Pier 80C                   | -40    |         |        |        |       |        |        | 15,000 |       |
| Pier 80D                   | -35    |         |        |        |       |        |        |        |       |
| Islais Creek Inner Channel | -40    |         |        |        |       |        |        |        |       |
| Pier 92                    | -35    |         |        |        |       |        |        |        |       |
| Islais Creek Outer Channel | -40    |         |        |        |       |        | 60,000 |        |       |
| Islais Creek Approach      | -40    |         |        |        |       | 25,000 |        |        |       |
| Pier 94                    | -40    |         |        |        |       |        |        |        |       |
| Pier 96                    | -40    |         |        |        |       |        |        |        |       |
| Total Volume (Cubic Yards) |        | 100,000 | 40,000 | 0      | 0     | 25,000 | 85,000 | 50,000 | 0     |