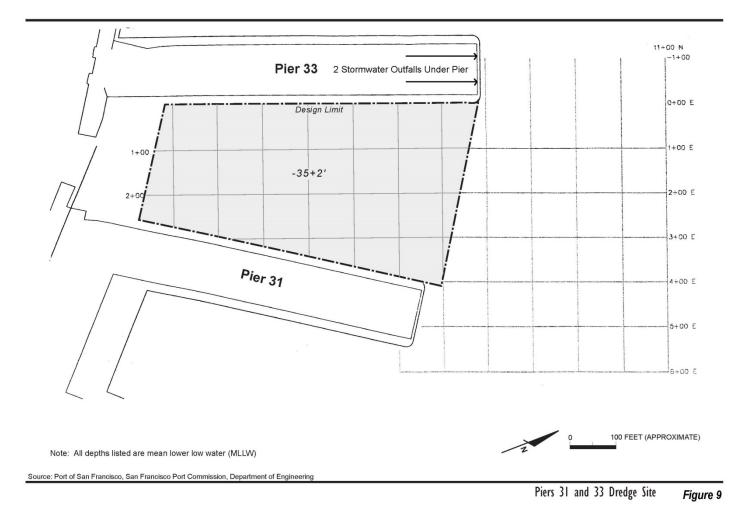

### DREDGING TENTATIVE SCHEDULE - CONTRACT 2482

| Facility                   | Depth  |         |        |        |       |        |        |        |       |
|----------------------------|--------|---------|--------|--------|-------|--------|--------|--------|-------|
|                            |        | -       | FY202  | 2/2023 |       |        | FY202  | 3/2024 |       |
|                            |        | SFDODS  | SF-11  | MWP-c  | MWP-f | SFDODS | SF-11  | MWP-c  | MWP-f |
|                            |        |         |        |        |       |        |        |        |       |
| Fisherman's Wharf          | Varies |         |        |        |       |        | 25,000 |        |       |
| Hyde Street Harbor         | -14    |         |        |        |       |        |        |        |       |
| S.Beach Harbor             | -12    |         | 40,000 |        |       |        |        |        |       |
| Pier 35 East               | -35    | 50,000  |        |        |       |        |        |        |       |
| Pier 27                    | -35    | 50,000  |        |        |       |        |        | 35,000 |       |
| Pier 80A                   | -40    |         |        |        |       |        |        |        |       |
| Pier 80B                   | -40    |         |        |        |       |        |        |        |       |
| Pier 80C                   | -40    |         |        |        |       |        |        | 15,000 |       |
| Pier 80D                   | -35    |         |        |        |       |        |        |        |       |
| Islais Creek Inner Channel | -40    |         |        |        |       |        |        |        |       |
| Pier 92                    | -35    |         |        |        |       |        |        |        |       |
| Islais Creek Outer Channel | -40    |         |        |        |       |        | 60,000 |        |       |
| Islais Creek Approach      | -40    |         |        |        |       | 25,000 |        |        |       |
| Pier 94                    | -40    |         |        |        |       |        |        |        |       |
| Pier 96                    | -40    |         |        |        |       |        |        |        |       |
| Total Volume (Cubic Yards) |        | 100,000 | 40,000 | 0      | 0     | 25,000 | 85,000 | 50,000 | 0     |