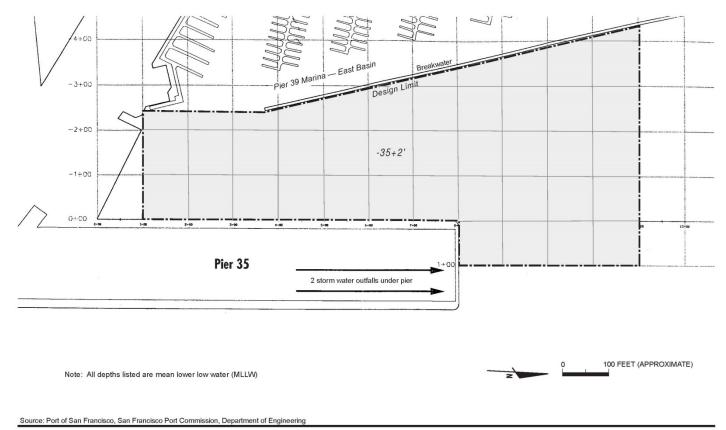

### DREDGING TENTATIVE SCHEDULE - CONTRACT 2482

| Facility                   | Depth  |         |        |        |       |        |        |        |       |
|----------------------------|--------|---------|--------|--------|-------|--------|--------|--------|-------|
|                            |        | -       | FY202  | 2/2023 |       |        | FY202  | 3/2024 |       |
|                            |        | SFDODS  | SF-11  | MWP-c  | MWP-f | SFDODS | SF-11  | MWP-c  | MWP-f |
|                            |        |         |        |        |       |        |        |        |       |
| Fisherman's Wharf          | Varies |         |        |        |       |        | 25,000 |        |       |
| Hyde Street Harbor         | -14    |         |        |        |       |        |        |        |       |
| S.Beach Harbor             | -12    |         | 40,000 |        |       |        |        |        |       |
| Pier 35 East               | -35    | 50,000  |        |        |       |        |        |        |       |
| Pier 27                    | -35    | 50,000  |        |        |       |        |        | 35,000 |       |
| Pier 80A                   | -40    |         |        |        |       |        |        |        |       |
| Pier 80B                   | -40    |         |        |        |       |        |        |        |       |
| Pier 80C                   | -40    |         |        |        |       |        |        | 15,000 |       |
| Pier 80D                   | -35    |         |        |        |       |        |        |        |       |
| Islais Creek Inner Channel | -40    |         |        |        |       |        |        |        |       |
| Pier 92                    | -35    |         |        |        |       |        |        |        |       |
| Islais Creek Outer Channel | -40    |         |        |        |       |        | 60,000 |        |       |
| Islais Creek Approach      | -40    |         |        |        |       | 25,000 |        |        |       |
| Pier 94                    | -40    |         |        |        |       |        |        |        |       |
| Pier 96                    | -40    |         |        |        |       |        |        |        |       |
| Total Volume (Cubic Yards) |        | 100,000 | 40,000 | 0      | 0     | 25,000 | 85,000 | 50,000 | 0     |