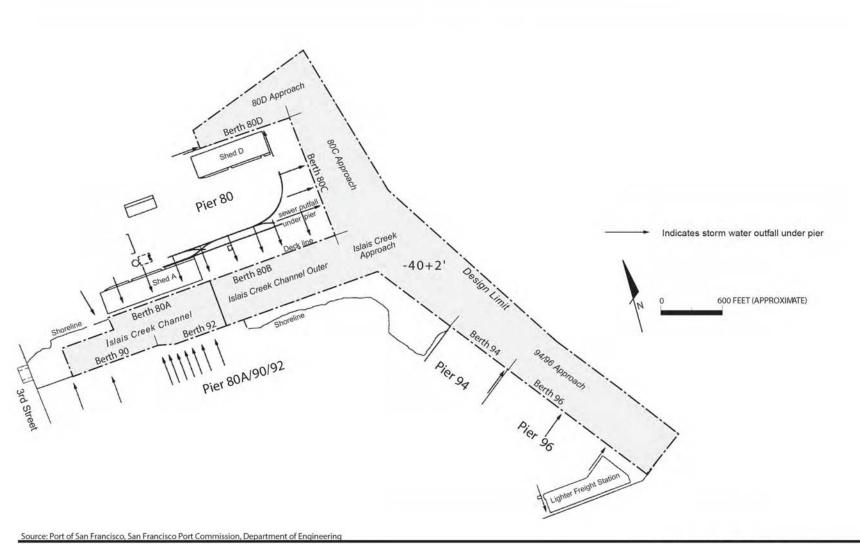

### DREDGING TENTATIVE SCHEDULE - CONTRACT 2482

| Facility                   | Depth  |         |        |        |       |        |        |        |       |
|----------------------------|--------|---------|--------|--------|-------|--------|--------|--------|-------|
|                            |        | -       | FY202  | 2/2023 |       |        | FY202  | 3/2024 |       |
|                            |        | SFDODS  | SF-11  | MWP-c  | MWP-f | SFDODS | SF-11  | MWP-c  | MWP-f |
|                            |        |         |        |        |       |        |        |        |       |
| Fisherman's Wharf          | Varies |         |        |        |       |        | 25,000 |        |       |
| Hyde Street Harbor         | -14    |         |        |        |       |        |        |        |       |
| S.Beach Harbor             | -12    |         | 40,000 |        |       |        |        |        |       |
| Pier 35 East               | -35    | 50,000  |        |        |       |        |        |        |       |
| Pier 27                    | -35    | 50,000  |        |        |       |        |        | 35,000 |       |
| Pier 80A                   | -40    |         |        |        |       |        |        |        |       |
| Pier 80B                   | -40    |         |        |        |       |        |        |        |       |
| Pier 80C                   | -40    |         |        |        |       |        |        | 15,000 |       |
| Pier 80D                   | -35    |         |        |        |       |        |        |        |       |
| Islais Creek Inner Channel | -40    |         |        |        |       |        |        |        |       |
| Pier 92                    | -35    |         |        |        |       |        |        |        |       |
| Islais Creek Outer Channel | -40    |         |        |        |       |        | 60,000 |        |       |
| Islais Creek Approach      | -40    |         |        |        |       | 25,000 |        |        |       |
| Pier 94                    | -40    |         |        |        |       |        |        |        |       |
| Pier 96                    | -40    |         |        |        |       |        |        |        |       |
| Total Volume (Cubic Yards) |        | 100,000 | 40,000 | 0      | 0     | 25,000 | 85,000 | 50,000 | 0     |