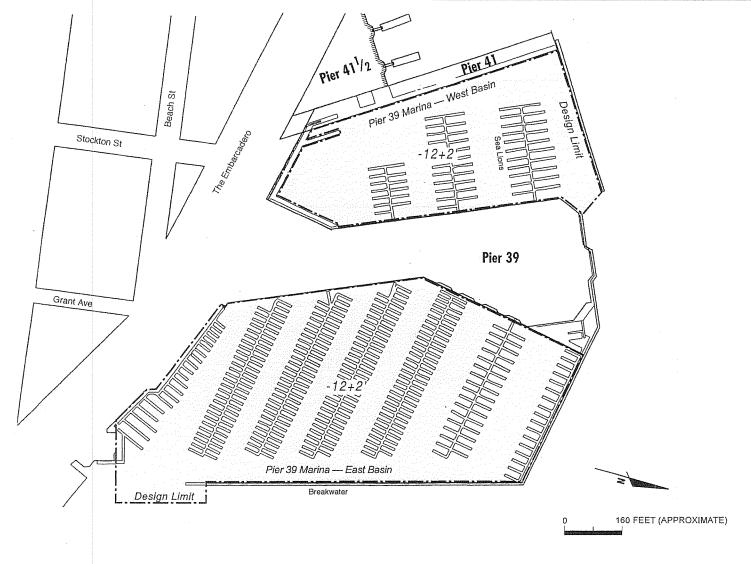

### DREDGING TENTATIVE SCHEDULE - CONTRACT 2482

| Facility                   | Depth  |         |        |        |       |        |        |        |       |
|----------------------------|--------|---------|--------|--------|-------|--------|--------|--------|-------|
|                            |        | -       | FY202  | 2/2023 |       |        | FY202  | 3/2024 |       |
|                            |        | SFDODS  | SF-11  | MWP-c  | MWP-f | SFDODS | SF-11  | MWP-c  | MWP-f |
|                            |        |         |        |        |       |        |        |        |       |
| Fisherman's Wharf          | Varies |         |        |        |       |        | 25,000 |        |       |
| Hyde Street Harbor         | -14    |         |        |        |       |        |        |        |       |
| S.Beach Harbor             | -12    |         | 40,000 |        |       |        |        |        |       |
| Pier 35 East               | -35    | 50,000  |        |        |       |        |        |        |       |
| Pier 27                    | -35    | 50,000  |        |        |       |        |        | 35,000 |       |
| Pier 80A                   | -40    |         |        |        |       |        |        |        |       |
| Pier 80B                   | -40    |         |        |        |       |        |        |        |       |
| Pier 80C                   | -40    |         |        |        |       |        |        | 15,000 |       |
| Pier 80D                   | -35    |         |        |        |       |        |        |        |       |
| Islais Creek Inner Channel | -40    |         |        |        |       |        |        |        |       |
| Pier 92                    | -35    |         |        |        |       |        |        |        |       |
| Islais Creek Outer Channel | -40    |         |        |        |       |        | 60,000 |        |       |
| Islais Creek Approach      | -40    |         |        |        |       | 25,000 |        |        |       |
| Pier 94                    | -40    |         |        |        |       |        |        |        |       |
| Pier 96                    | -40    |         |        |        |       |        |        |        |       |
| Total Volume (Cubic Yards) |        | 100,000 | 40,000 | 0      | 0     | 25,000 | 85,000 | 50,000 | 0     |