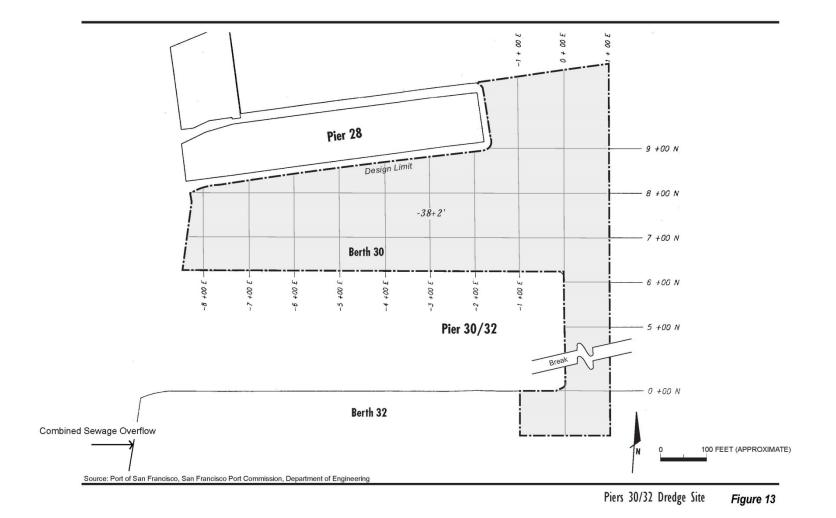

### DREDGING TENTATIVE SCHEDULE - CONTRACT 2482

| Facility                   | Depth  |         |        |        |       |        |        |        |       |
|----------------------------|--------|---------|--------|--------|-------|--------|--------|--------|-------|
|                            |        | -       | FY202  | 2/2023 |       |        | FY202  | 3/2024 |       |
|                            |        | SFDODS  | SF-11  | MWP-c  | MWP-f | SFDODS | SF-11  | MWP-c  | MWP-f |
|                            |        |         |        |        |       |        |        |        |       |
| Fisherman's Wharf          | Varies |         |        |        |       |        | 25,000 |        |       |
| Hyde Street Harbor         | -14    |         |        |        |       |        |        |        |       |
| S.Beach Harbor             | -12    |         | 40,000 |        |       |        |        |        |       |
| Pier 35 East               | -35    | 50,000  |        |        |       |        |        |        |       |
| Pier 27                    | -35    | 50,000  |        |        |       |        |        | 35,000 |       |
| Pier 80A                   | -40    |         |        |        |       |        |        |        |       |
| Pier 80B                   | -40    |         |        |        |       |        |        |        |       |
| Pier 80C                   | -40    |         |        |        |       |        |        | 15,000 |       |
| Pier 80D                   | -35    |         |        |        |       |        |        |        |       |
| Islais Creek Inner Channel | -40    |         |        |        |       |        |        |        |       |
| Pier 92                    | -35    |         |        |        |       |        |        |        |       |
| Islais Creek Outer Channel | -40    |         |        |        |       |        | 60,000 |        |       |
| Islais Creek Approach      | -40    |         |        |        |       | 25,000 |        |        |       |
| Pier 94                    | -40    |         |        |        |       |        |        |        |       |
| Pier 96                    | -40    |         |        |        |       |        |        |        |       |
| Total Volume (Cubic Yards) |        | 100,000 | 40,000 | 0      | 0     | 25,000 | 85,000 | 50,000 | 0     |