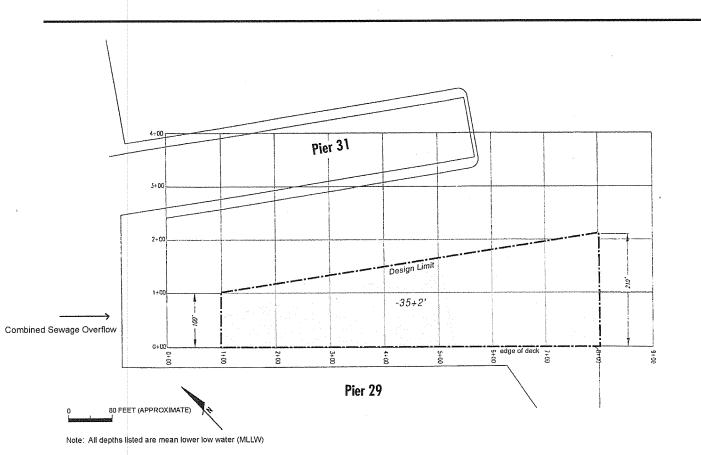

### DREDGING TENTATIVE SCHEDULE - CONTRACT 2482

| Facility                   | Depth  |         |        |        |       |        |        |        |       |
|----------------------------|--------|---------|--------|--------|-------|--------|--------|--------|-------|
|                            |        | -       | FY202  | 2/2023 |       |        | FY202  | 3/2024 |       |
|                            |        | SFDODS  | SF-11  | MWP-c  | MWP-f | SFDODS | SF-11  | MWP-c  | MWP-f |
|                            |        |         |        |        |       |        |        |        |       |
| Fisherman's Wharf          | Varies |         |        |        |       |        | 25,000 |        |       |
| Hyde Street Harbor         | -14    |         |        |        |       |        |        |        |       |
| S.Beach Harbor             | -12    |         | 40,000 |        |       |        |        |        |       |
| Pier 35 East               | -35    | 50,000  |        |        |       |        |        |        |       |
| Pier 27                    | -35    | 50,000  |        |        |       |        |        | 35,000 |       |
| Pier 80A                   | -40    |         |        |        |       |        |        |        |       |
| Pier 80B                   | -40    |         |        |        |       |        |        |        |       |
| Pier 80C                   | -40    |         |        |        |       |        |        | 15,000 |       |
| Pier 80D                   | -35    |         |        |        |       |        |        |        |       |
| Islais Creek Inner Channel | -40    |         |        |        |       |        |        |        |       |
| Pier 92                    | -35    |         |        |        |       |        |        |        |       |
| Islais Creek Outer Channel | -40    |         |        |        |       |        | 60,000 |        |       |
| Islais Creek Approach      | -40    |         |        |        |       | 25,000 |        |        |       |
| Pier 94                    | -40    |         |        |        |       |        |        |        |       |
| Pier 96                    | -40    |         |        |        |       |        |        |        |       |
| Total Volume (Cubic Yards) |        | 100,000 | 40,000 | 0      | 0     | 25,000 | 85,000 | 50,000 | 0     |