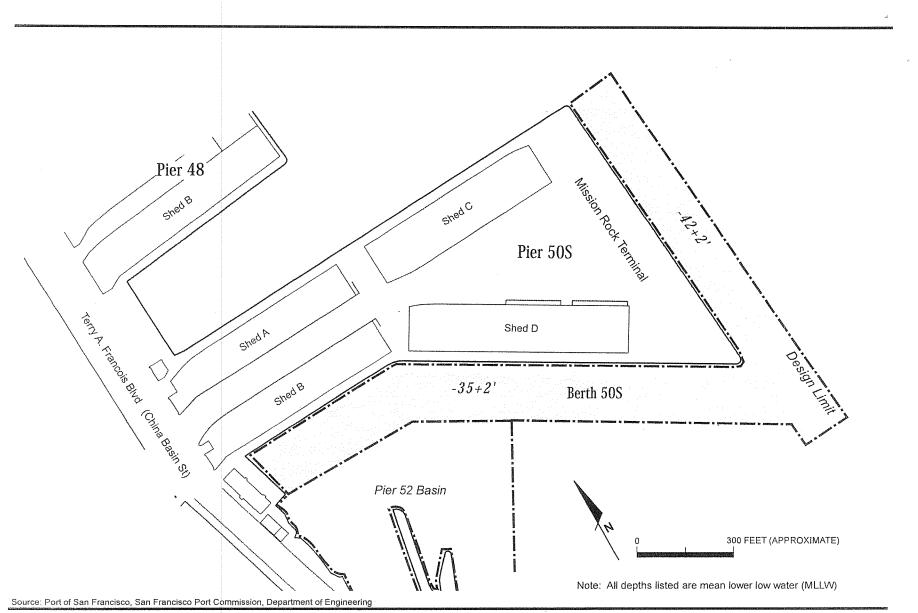

ring

Applicant: Port of San Francisco Project: Port of San Francisco Maintenance Dredging Location: City and County of San Francisco, California Corps File No.: 2013-00333S Date: March 14, 2014 Fisherman's Wharf Piers 45 and 47 Dredge Site Figure 3





Pier 43 Dredge Site Figure 5

Sheet 5 of 20



Source: Port of San Francisco, San Francisco Port Commission, Department of Engineering

Pier 39 Dredge Sites Figure 6

Sheet 6 of 20



Figure 7



Sheet 8 of 20



Sheet 9 of 20

Piers 31 and 33 Dredge Site Figure 9



Applicant: Port of San Francisco Project: Port of San Francisco Maintenance Dredging Location: City and County of San Francisco, California Corps File No.: 2013-00333S Date: March 14, 2014

Sheet 10 of 20

Pier 29 Dredge Site Figure 10







Sheet 13 of 20



Sheet 14 of 20



Piers 50S Dredge Sites Figure 15

Applicant: Port of San Francisco Project: Port of San Francisco Maintenance Dredging Location: City and County of San Francisco, California Corps File No.: 2013-00333S Date: March 14, 2014

Sheet 15 of 20



Corps File No.: 2013-00333S Date: March 14, 2014

Sheet 16 of 20



Sheet 17 of 20





Applicant: Port of San Francisco Project: Port of San Francisco Maintenance Dredging Location: City and County of San Francisco, California Corps File No.: 2013-00333S Date: March 14, 2014 China Basin Dredge Site Figure 19

Sheet 19 of 20



Note: All depths listed are mean lower low water (MLLW)

Applicant: Port of San Francisco Project: Port of San Francisco Maintenance Dredging Location: City and County of San Francisco, California Corps File No.: 2013-00333S D