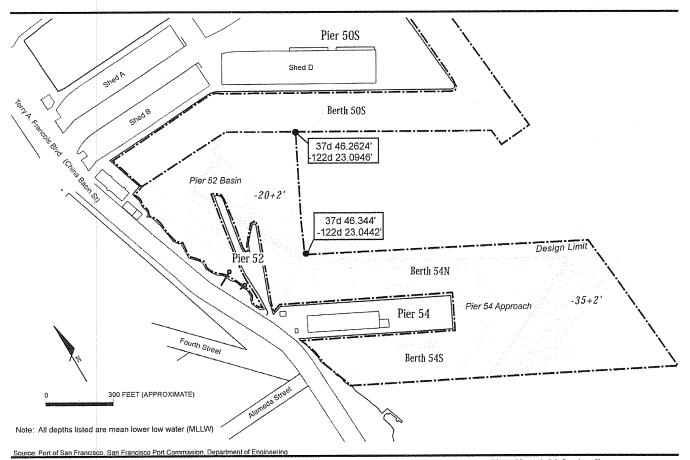

### DREDGING TENTATIVE SCHEDULE - CONTRACT 2482

| Facility                   | Depth  |         |        |        |       |        |        |        |       |
|----------------------------|--------|---------|--------|--------|-------|--------|--------|--------|-------|
|                            |        | -       | FY202  | 2/2023 |       |        | FY202  | 3/2024 |       |
|                            |        | SFDODS  | SF-11  | MWP-c  | MWP-f | SFDODS | SF-11  | MWP-c  | MWP-f |
|                            |        |         |        |        |       |        |        |        |       |
| Fisherman's Wharf          | Varies |         |        |        |       |        | 25,000 |        |       |
| Hyde Street Harbor         | -14    |         |        |        |       |        |        |        |       |
| S.Beach Harbor             | -12    |         | 40,000 |        |       |        |        |        |       |
| Pier 35 East               | -35    | 50,000  |        |        |       |        |        |        |       |
| Pier 27                    | -35    | 50,000  |        |        |       |        |        | 35,000 |       |
| Pier 80A                   | -40    |         |        |        |       |        |        |        |       |
| Pier 80B                   | -40    |         |        |        |       |        |        |        |       |
| Pier 80C                   | -40    |         |        |        |       |        |        | 15,000 |       |
| Pier 80D                   | -35    |         |        |        |       |        |        |        |       |
| Islais Creek Inner Channel | -40    |         |        |        |       |        |        |        |       |
| Pier 92                    | -35    |         |        |        |       |        |        |        |       |
| Islais Creek Outer Channel | -40    |         |        |        |       |        | 60,000 |        |       |
| Islais Creek Approach      | -40    |         |        |        |       | 25,000 |        |        |       |
| Pier 94                    | -40    |         |        |        |       |        |        |        |       |
| Pier 96                    | -40    |         |        |        |       |        |        |        |       |
| Total Volume (Cubic Yards) |        | 100,000 | 40,000 | 0      | 0     | 25,000 | 85,000 | 50,000 | 0     |