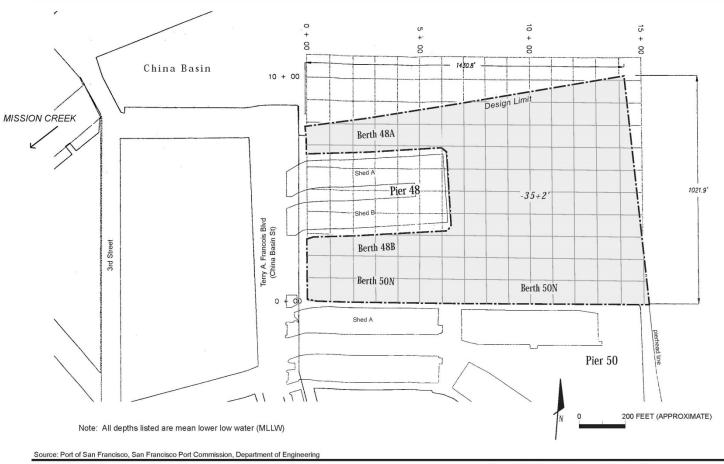

### DREDGING TENTATIVE SCHEDULE - CONTRACT 2482

| Facility                   | Depth  |         |        |        |       |        |        |        |       |
|----------------------------|--------|---------|--------|--------|-------|--------|--------|--------|-------|
|                            |        | -       | FY202  | 2/2023 |       |        | FY202  | 3/2024 |       |
|                            |        | SFDODS  | SF-11  | MWP-c  | MWP-f | SFDODS | SF-11  | MWP-c  | MWP-f |
|                            |        |         |        |        |       |        |        |        |       |
| Fisherman's Wharf          | Varies |         |        |        |       |        | 25,000 |        |       |
| Hyde Street Harbor         | -14    |         |        |        |       |        |        |        |       |
| S.Beach Harbor             | -12    |         | 40,000 |        |       |        |        |        |       |
| Pier 35 East               | -35    | 50,000  |        |        |       |        |        |        |       |
| Pier 27                    | -35    | 50,000  |        |        |       |        |        | 35,000 |       |
| Pier 80A                   | -40    |         |        |        |       |        |        |        |       |
| Pier 80B                   | -40    |         |        |        |       |        |        |        |       |
| Pier 80C                   | -40    |         |        |        |       |        |        | 15,000 |       |
| Pier 80D                   | -35    |         |        |        |       |        |        |        |       |
| Islais Creek Inner Channel | -40    |         |        |        |       |        |        |        |       |
| Pier 92                    | -35    |         |        |        |       |        |        |        |       |
| Islais Creek Outer Channel | -40    |         |        |        |       |        | 60,000 |        |       |
| Islais Creek Approach      | -40    |         |        |        |       | 25,000 |        |        |       |
| Pier 94                    | -40    |         |        |        |       |        |        |        |       |
| Pier 96                    | -40    |         |        |        |       |        |        |        |       |
| Total Volume (Cubic Yards) |        | 100,000 | 40,000 | 0      | 0     | 25,000 | 85,000 | 50,000 | 0     |