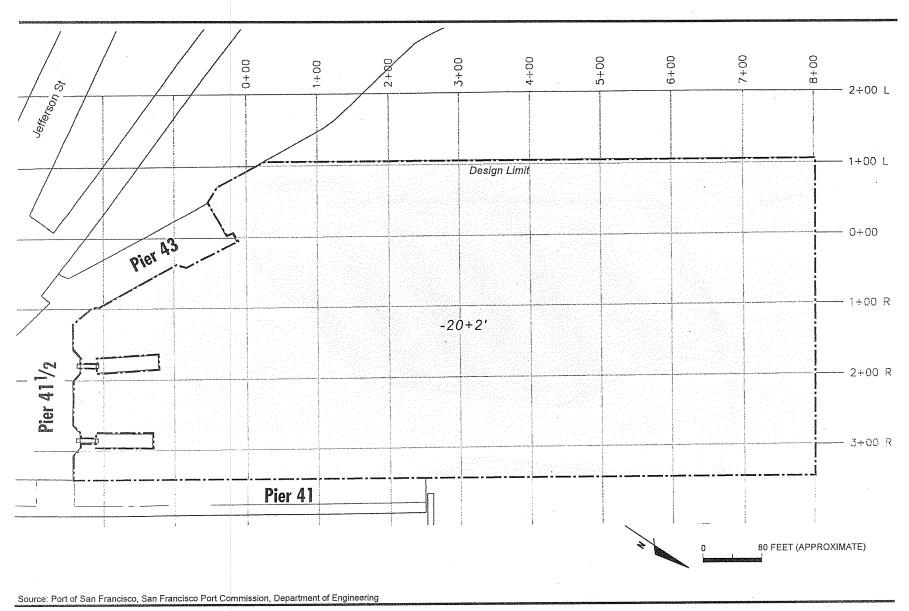

### DREDGING TENTATIVE SCHEDULE - CONTRACT 2482

| Facility                   | Depth  |         |        |        |       |        |        |        |       |
|----------------------------|--------|---------|--------|--------|-------|--------|--------|--------|-------|
|                            |        | -       | FY202  | 2/2023 |       |        | FY202  | 3/2024 |       |
|                            |        | SFDODS  | SF-11  | MWP-c  | MWP-f | SFDODS | SF-11  | MWP-c  | MWP-f |
|                            |        |         |        |        |       |        |        |        |       |
| Fisherman's Wharf          | Varies |         |        |        |       |        | 25,000 |        |       |
| Hyde Street Harbor         | -14    |         |        |        |       |        |        |        |       |
| S.Beach Harbor             | -12    |         | 40,000 |        |       |        |        |        |       |
| Pier 35 East               | -35    | 50,000  |        |        |       |        |        |        |       |
| Pier 27                    | -35    | 50,000  |        |        |       |        |        | 35,000 |       |
| Pier 80A                   | -40    |         |        |        |       |        |        |        |       |
| Pier 80B                   | -40    |         |        |        |       |        |        |        |       |
| Pier 80C                   | -40    |         |        |        |       |        |        | 15,000 |       |
| Pier 80D                   | -35    |         |        |        |       |        |        |        |       |
| Islais Creek Inner Channel | -40    |         |        |        |       |        |        |        |       |
| Pier 92                    | -35    |         |        |        |       |        |        |        |       |
| Islais Creek Outer Channel | -40    |         |        |        |       |        | 60,000 |        |       |
| Islais Creek Approach      | -40    |         |        |        |       | 25,000 |        |        |       |
| Pier 94                    | -40    |         |        |        |       |        |        |        |       |
| Pier 96                    | -40    |         |        |        |       |        |        |        |       |
| Total Volume (Cubic Yards) |        | 100,000 | 40,000 | 0      | 0     | 25,000 | 85,000 | 50,000 | 0     |