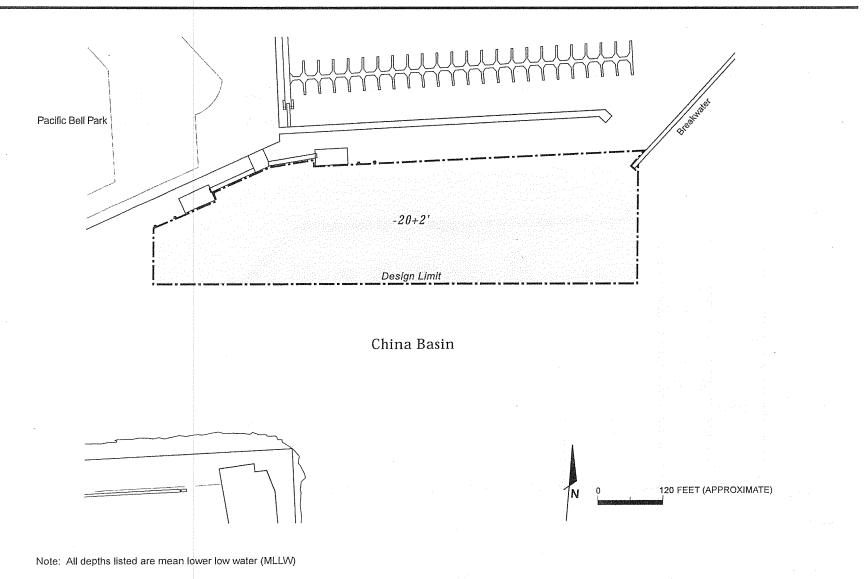

### DREDGING TENTATIVE SCHEDULE - CONTRACT 2482

| Facility                   | Depth  |         |        |        |       |        |        |        |       |
|----------------------------|--------|---------|--------|--------|-------|--------|--------|--------|-------|
|                            |        | -       | FY202  | 2/2023 |       |        | FY202  | 3/2024 |       |
|                            |        | SFDODS  | SF-11  | MWP-c  | MWP-f | SFDODS | SF-11  | MWP-c  | MWP-f |
|                            |        |         |        |        |       |        |        |        |       |
| Fisherman's Wharf          | Varies |         |        |        |       |        | 25,000 |        |       |
| Hyde Street Harbor         | -14    |         |        |        |       |        |        |        |       |
| S.Beach Harbor             | -12    |         | 40,000 |        |       |        |        |        |       |
| Pier 35 East               | -35    | 50,000  |        |        |       |        |        |        |       |
| Pier 27                    | -35    | 50,000  |        |        |       |        |        | 35,000 |       |
| Pier 80A                   | -40    |         |        |        |       |        |        |        |       |
| Pier 80B                   | -40    |         |        |        |       |        |        |        |       |
| Pier 80C                   | -40    |         |        |        |       |        |        | 15,000 |       |
| Pier 80D                   | -35    |         |        |        |       |        |        |        |       |
| Islais Creek Inner Channel | -40    |         |        |        |       |        |        |        |       |
| Pier 92                    | -35    |         |        |        |       |        |        |        |       |
| Islais Creek Outer Channel | -40    |         |        |        |       |        | 60,000 |        |       |
| Islais Creek Approach      | -40    |         |        |        |       | 25,000 |        |        |       |
| Pier 94                    | -40    |         |        |        |       |        |        |        |       |
| Pier 96                    | -40    |         |        |        |       |        |        |        |       |
| Total Volume (Cubic Yards) |        | 100,000 | 40,000 | 0      | 0     | 25,000 | 85,000 | 50,000 | 0     |