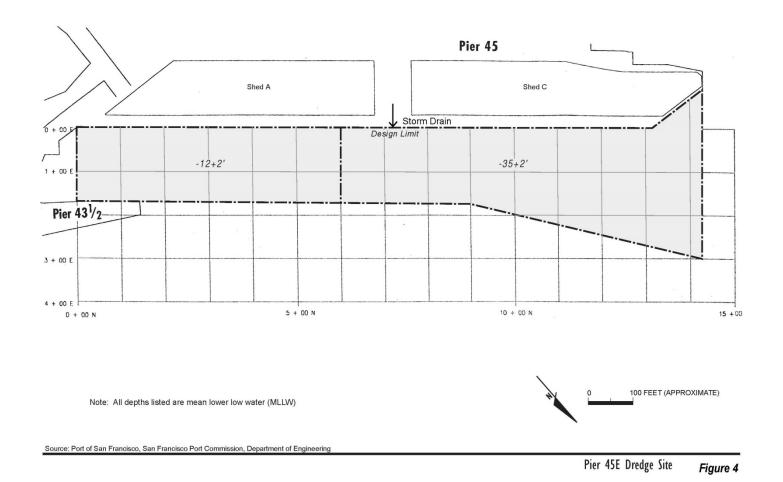

### DREDGING TENTATIVE SCHEDULE - CONTRACT 2482

| Facility                   | Depth  |         |        |        |       |        |        |        |       |
|----------------------------|--------|---------|--------|--------|-------|--------|--------|--------|-------|
|                            |        | -       | FY202  | 2/2023 |       |        | FY202  | 3/2024 |       |
|                            |        | SFDODS  | SF-11  | MWP-c  | MWP-f | SFDODS | SF-11  | MWP-c  | MWP-f |
|                            |        |         |        |        |       |        |        |        |       |
| Fisherman's Wharf          | Varies |         |        |        |       |        | 25,000 |        |       |
| Hyde Street Harbor         | -14    |         |        |        |       |        |        |        |       |
| S.Beach Harbor             | -12    |         | 40,000 |        |       |        |        |        |       |
| Pier 35 East               | -35    | 50,000  |        |        |       |        |        |        |       |
| Pier 27                    | -35    | 50,000  |        |        |       |        |        | 35,000 |       |
| Pier 80A                   | -40    |         |        |        |       |        |        |        |       |
| Pier 80B                   | -40    |         |        |        |       |        |        |        |       |
| Pier 80C                   | -40    |         |        |        |       |        |        | 15,000 |       |
| Pier 80D                   | -35    |         |        |        |       |        |        |        |       |
| Islais Creek Inner Channel | -40    |         |        |        |       |        |        |        |       |
| Pier 92                    | -35    |         |        |        |       |        |        |        |       |
| Islais Creek Outer Channel | -40    |         |        |        |       |        | 60,000 |        |       |
| Islais Creek Approach      | -40    |         |        |        |       | 25,000 |        |        |       |
| Pier 94                    | -40    |         |        |        |       |        |        |        |       |
| Pier 96                    | -40    |         |        |        |       |        |        |        |       |
| Total Volume (Cubic Yards) |        | 100,000 | 40,000 | 0      | 0     | 25,000 | 85,000 | 50,000 | 0     |