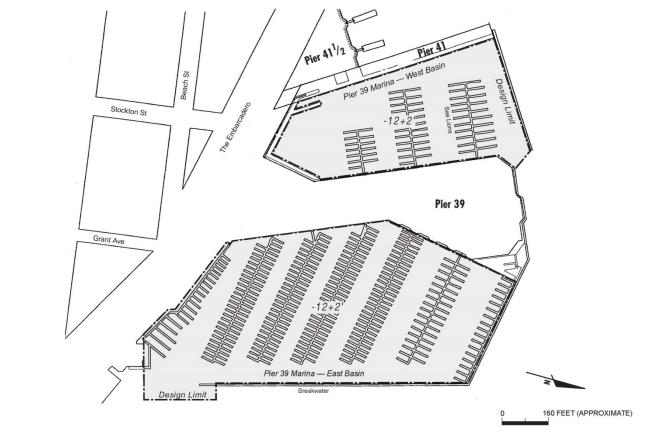

### DREDGING TENTATIVE SCHEDULE - CONTRACT 2482

| Facility                   | Depth  |         |        |        |       |        |        |        |       |
|----------------------------|--------|---------|--------|--------|-------|--------|--------|--------|-------|
|                            |        | -       | FY202  | 2/2023 |       |        | FY202  | 3/2024 |       |
|                            |        | SFDODS  | SF-11  | MWP-c  | MWP-f | SFDODS | SF-11  | MWP-c  | MWP-f |
|                            |        |         |        |        |       |        |        |        |       |
| Fisherman's Wharf          | Varies |         |        |        |       |        | 25,000 |        |       |
| Hyde Street Harbor         | -14    |         |        |        |       |        |        |        |       |
| S.Beach Harbor             | -12    |         | 40,000 |        |       |        |        |        |       |
| Pier 35 East               | -35    | 50,000  |        |        |       |        |        |        |       |
| Pier 27                    | -35    | 50,000  |        |        |       |        |        | 35,000 |       |
| Pier 80A                   | -40    |         |        |        |       |        |        |        |       |
| Pier 80B                   | -40    |         |        |        |       |        |        |        |       |
| Pier 80C                   | -40    |         |        |        |       |        |        | 15,000 |       |
| Pier 80D                   | -35    |         |        |        |       |        |        |        |       |
| Islais Creek Inner Channel | -40    |         |        |        |       |        |        |        |       |
| Pier 92                    | -35    |         |        |        |       |        |        |        |       |
| Islais Creek Outer Channel | -40    |         |        |        |       |        | 60,000 |        |       |
| Islais Creek Approach      | -40    |         |        |        |       | 25,000 |        |        |       |
| Pier 94                    | -40    |         |        |        |       |        |        |        |       |
| Pier 96                    | -40    |         |        |        |       |        |        |        |       |
| Total Volume (Cubic Yards) |        | 100,000 | 40,000 | 0      | 0     | 25,000 | 85,000 | 50,000 | 0     |