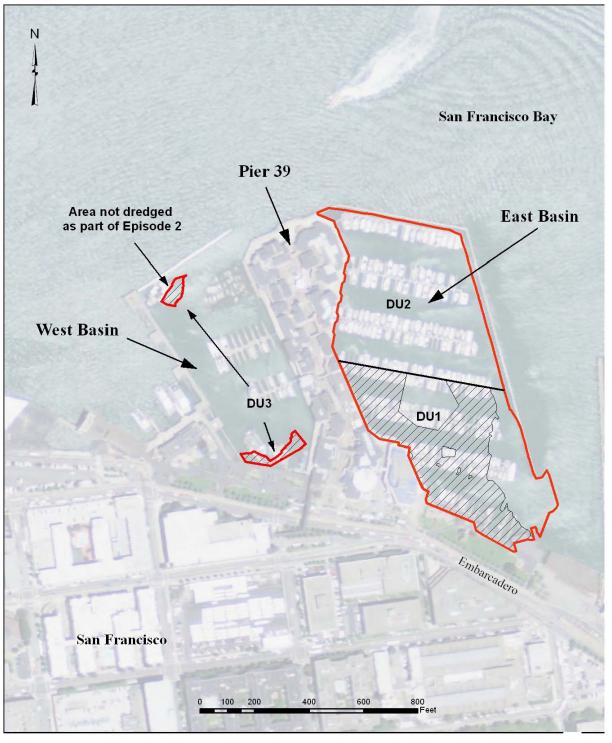

e Site Figure 5



Source: Port of San Francisco, San Francisco Port Commission, Department of Engineering

Pier 39 Dredge Sites Figure 6





Pier 35W Dredge Site Figure 8





Pier 29 Dredge Site Figure 10





Downtown Ferry Terminal Dredge Site Figure 12





Piers 48/50N and Approach Dredge Site Figure 14



Piers 50S Dredge Sites Figure 15



Piers 52 and 54 Dredge Sites Figure 16









China Basin



Note: All depths listed are mean lower low water (MLLW)

Source: Port of San Francisco, San Francisco Port Commission, Department of Engineering

120 FEET (APPROXIMATE)

1N



Note: All depths listed are mean lower low water (MLLW)

Source: Port of San Francisco, San Francisco Port Commission, Department of Engineering

South Beach Yacht Harbor Piers 38 and 40 Dredge Site Figure 20



Legend

Project Area

Total PAH > Essential Fish Habitat bioaccumulation trigger (USEPA/ESACE 2012)

Figure 21. Pier 39 Marina East and West Basin Areas Above S.F. Bay Total PAH Bioaccumulation Trigger Level

## Maintenance Dredging Work Windows by Area and Species

|                                                                                        |                                 | Ja                    | an                    |                       | Feb      | N       | /ar                   |        | Apr         | N                     | lay                   | J    | un          | Jul        |       | A           | Jg              | Sep       | 1           | Oct | 1    | N    | ov        | 1                  | Dec    |
|-------------------------------------------------------