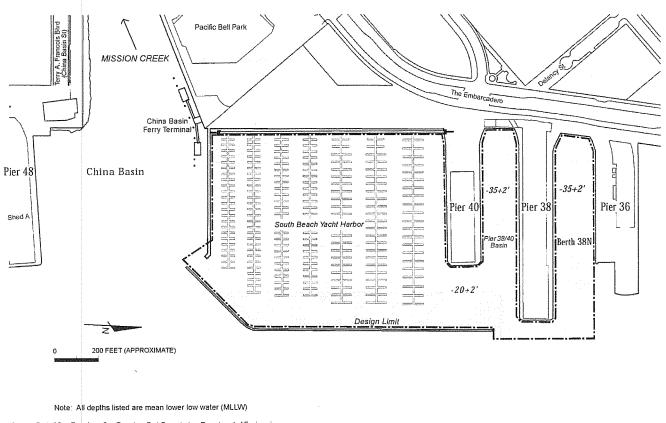

### 4) Exhibits Attached:

- a. Exhibit A Tentative Schedule
- b. Exhibit B 2022 and 2023 San Francisco Passenger Terminal Schedules
- c. Exhibit C Dredge History
- d. Exhibit D Department of the Army Permit, Permit Number 2013-00333S
- e. Exhibit E San Francisco Bay Conservation and Development Commission Permit, No. M2002-071.00
- f. Exhibit F California Regional Water Quality Control Board, CIWQS Place ID 735444
- g. Exhibit G Summary of Environmental Work Windows Applicable to Dredging