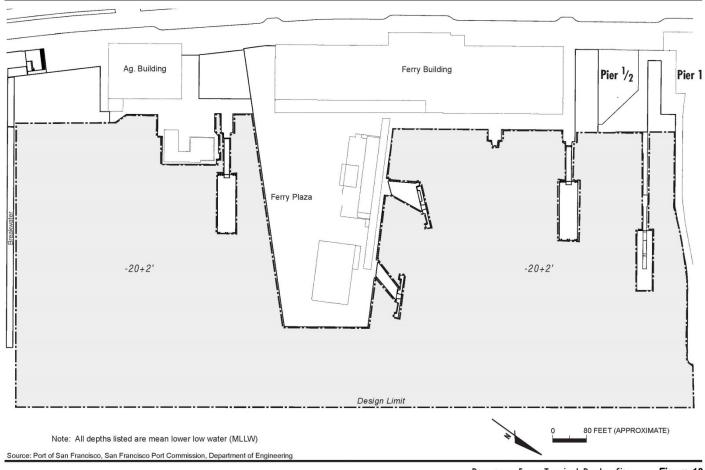

### DREDGING TENTATIVE SCHEDULE - CONTRACT 2482

| Facility                   | Depth  |         |        |        |       |        |        |        |       |
|----------------------------|--------|---------|--------|--------|-------|--------|--------|--------|-------|
|                            |        | -       | FY202  | 2/2023 |       |        | FY202  | 3/2024 |       |
|                            |        | SFDODS  | SF-11  | MWP-c  | MWP-f | SFDODS | SF-11  | MWP-c  | MWP-f |
|                            |        |         |        |        |       |        |        |        |       |
| Fisherman's Wharf          | Varies |         |        |        |       |        | 25,000 |        |       |
| Hyde Street Harbor         | -14    |         |        |        |       |        |        |        |       |
| S.Beach Harbor             | -12    |         | 40,000 |        |       |        |        |        |       |
| Pier 35 East               | -35    | 50,000  |        |        |       |        |        |        |       |
| Pier 27                    | -35    | 50,000  |        |        |       |        |        | 35,000 |       |
| Pier 80A                   | -40    |         |        |        |       |        |        |        |       |
| Pier 80B                   | -40    |         |        |        |       |        |        |        |       |
| Pier 80C                   | -40    |         |        |        |       |        |        | 15,000 |       |
| Pier 80D                   | -35    |         |        |        |       |        |        |        |       |
| Islais Creek Inner Channel | -40    |         |        |        |       |        |        |        |       |
| Pier 92                    | -35    |         |        |        |       |        |        |        |       |
| Islais Creek Outer Channel | -40    |         |        |        |       |        | 60,000 |        |       |
| Islais Creek Approach      | -40    |         |        |        |       | 25,000 |        |        |       |
| Pier 94                    | -40    |         |        |        |       |        |        |        |       |
| Pier 96                    | -40    |         |        |        |       |        |        |        |       |
| Total Volume (Cubic Yards) |        | 100,000 | 40,000 | 0      | 0     | 25,000 | 85,000 | 50,000 | 0     |