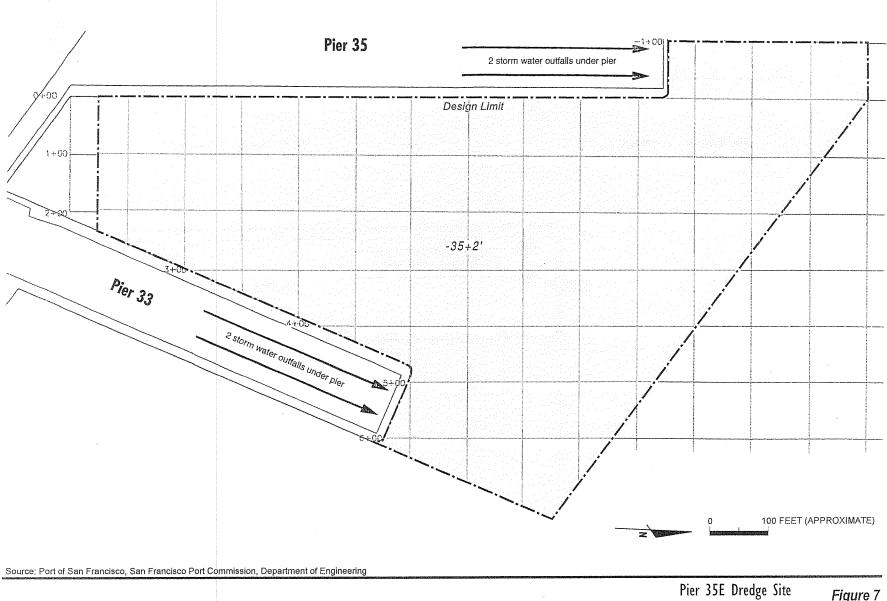

### DREDGING TENTATIVE SCHEDULE - CONTRACT 2482

| Facility                   | Depth  |         |        |        |       |        |        |        |       |
|----------------------------|--------|---------|--------|--------|-------|--------|--------|--------|-------|
|                            |        | -       | FY202  | 2/2023 |       |        | FY202  | 3/2024 |       |
|                            |        | SFDODS  | SF-11  | MWP-c  | MWP-f | SFDODS | SF-11  | MWP-c  | MWP-f |
|                            |        |         |        |        |       |        |        |        |       |
| Fisherman's Wharf          | Varies |         |        |        |       |        | 25,000 |        |       |
| Hyde Street Harbor         | -14    |         |        |        |       |        |        |        |       |
| S.Beach Harbor             | -12    |         | 40,000 |        |       |        |        |        |       |
| Pier 35 East               | -35    | 50,000  |        |        |       |        |        |        |       |
| Pier 27                    | -35    | 50,000  |        |        |       |        |        | 35,000 |       |
| Pier 80A                   | -40    |         |        |        |       |        |        |        |       |
| Pier 80B                   | -40    |         |        |        |       |        |        |        |       |
| Pier 80C                   | -40    |         |        |        |       |        |        | 15,000 |       |
| Pier 80D                   | -35    |         |        |        |       |        |        |        |       |
| Islais Creek Inner Channel | -40    |         |        |        |       |        |        |        |       |
| Pier 92                    | -35    |         |        |        |       |        |        |        |       |
| Islais Creek Outer Channel | -40    |         |        |        |       |        | 60,000 |        |       |
| Islais Creek Approach      | -40    |         |        |        |       | 25,000 |        |        |       |
| Pier 94                    | -40    |         |        |        |       |        |        |        |       |
| Pier 96                    | -40    |         |        |        |       |        |        |        |       |
| Total Volume (Cubic Yards) |        | 100,000 | 40,000 | 0      | 0     | 25,000 | 85,000 | 50,000 | 0     |