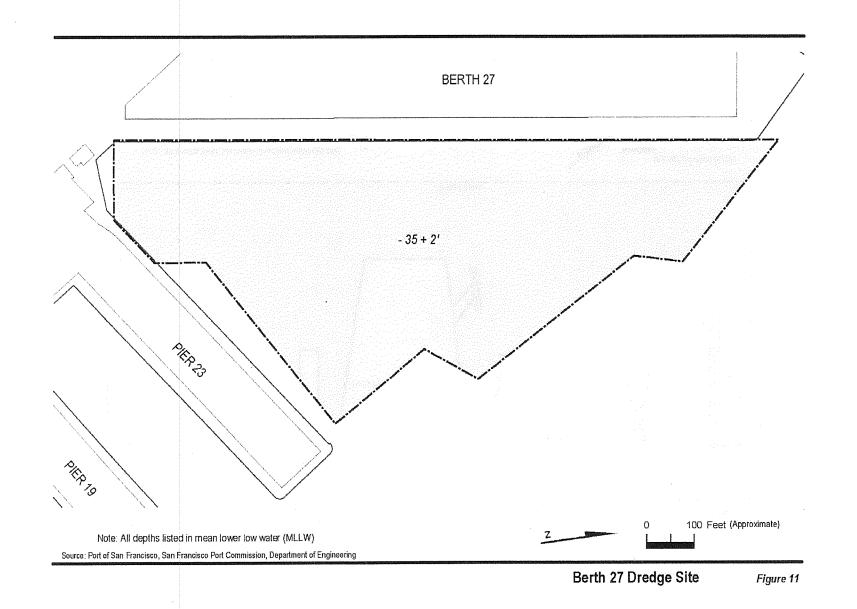

### DREDGING TENTATIVE SCHEDULE - CONTRACT 2482

| Facility                   | Depth  |         |        |        |       |        |        |        |       |
|----------------------------|--------|---------|--------|--------|-------|--------|--------|--------|-------|
|                            |        | -       | FY202  | 2/2023 |       |        | FY202  | 3/2024 |       |
|                            |        | SFDODS  | SF-11  | MWP-c  | MWP-f | SFDODS | SF-11  | MWP-c  | MWP-f |
|                            |        |         |        |        |       |        |        |        |       |
| Fisherman's Wharf          | Varies |         |        |        |       |        | 25,000 |        |       |
| Hyde Street Harbor         | -14    |         |        |        |       |        |        |        |       |
| S.Beach Harbor             | -12    |         | 40,000 |        |       |        |        |        |       |
| Pier 35 East               | -35    | 50,000  |        |        |       |        |        |        |       |
| Pier 27                    | -35    | 50,000  |        |        |       |        |        | 35,000 |       |
| Pier 80A                   | -40    |         |        |        |       |        |        |        |       |
| Pier 80B                   | -40    |         |        |        |       |        |        |        |       |
| Pier 80C                   | -40    |         |        |        |       |        |        | 15,000 |       |
| Pier 80D                   | -35    |         |        |        |       |        |        |        |       |
| Islais Creek Inner Channel | -40    |         |        |        |       |        |        |        |       |
| Pier 92                    | -35    |         |        |        |       |        |        |        |       |
| Islais Creek Outer Channel | -40    |         |        |        |       |        | 60,000 |        |       |
| Islais Creek Approach      | -40    |         |        |        |       | 25,000 |        |        |       |
| Pier 94                    | -40    |         |        |        |       |        |        |        |       |
| Pier 96                    | -40    |         |        |        |       |        |        |        |       |
| Total Volume (Cubic Yards) |        | 100,000 | 40,000 | 0      | 0     | 25,000 | 85,000 | 50,000 | 0     |