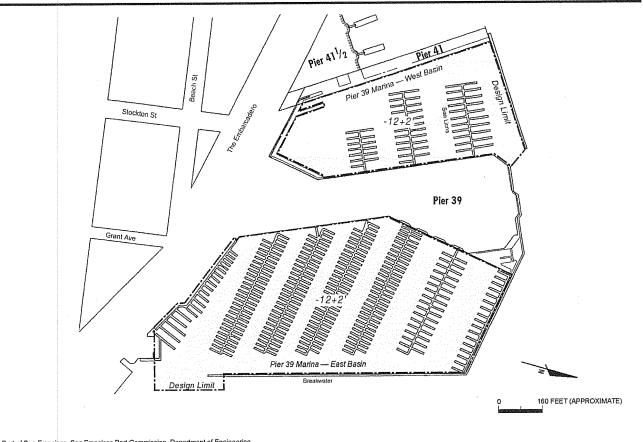

### DREDGING TENTATIVE SCHEDULE - CONTRACT 2482

| Facility                   | Depth  |         |        |        |       |        |        |        |       |
|----------------------------|--------|---------|--------|--------|-------|--------|--------|--------|-------|
|                            |        | -       | FY202  | 2/2023 |       |        | FY202  | 3/2024 |       |
|                            |        | SFDODS  | SF-11  | MWP-c  | MWP-f | SFDODS | SF-11  | MWP-c  | MWP-f |
|                            |        |         |        |        |       |        |        |        |       |
| Fisherman's Wharf          | Varies |         |        |        |       |        | 25,000 |        |       |
| Hyde Street Harbor         | -14    |         |        |        |       |        |        |        |       |
| S.Beach Harbor             | -12    |         | 40,000 |        |       |        |        |        |       |
| Pier 35 East               | -35    | 50,000  |        |        |       |        |        |        |       |
| Pier 27                    | -35    | 50,000  |        |        |       |        |        | 35,000 |       |
| Pier 80A                   | -40    |         |        |        |       |        |        |        |       |
| Pier 80B                   | -40    |         |        |        |       |        |        |        |       |
| Pier 80C                   | -40    |         |        |        |       |        |        | 15,000 |       |
| Pier 80D                   | -35    |         |        |        |       |        |        |        |       |
| Islais Creek Inner Channel | -40    |         |        |        |       |        |        |        |       |
| Pier 92                    | -35    |         |        |        |       |        |        |        |       |
| Islais Creek Outer Channel | -40    |         |        |        |       |        | 60,000 |        |       |
| Islais Creek Approach      | -40    |         |        |        |       | 25,000 |        |        |       |
| Pier 94                    | -40    |         |        |        |       |        |        |        |       |
| Pier 96                    | -40    |         |        |        |       |        |        |        |       |
| Total Volume (Cubic Yards) |        | 100,000 | 40,000 | 0      | 0     | 25,000 | 85,000 | 50,000 | 0     |