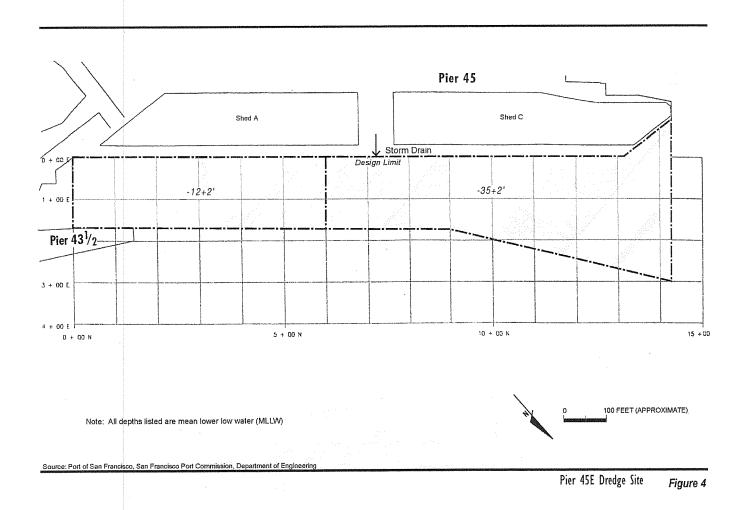

### DREDGING TENTATIVE SCHEDULE - CONTRACT 2482

| Facility                   | Depth  |         |        |        |       |        |        |        |       |
|----------------------------|--------|---------|--------|--------|-------|--------|--------|--------|-------|
|                            |        | -       | FY202  | 2/2023 |       |        | FY202  | 3/2024 |       |
|                            |        | SFDODS  | SF-11  | MWP-c  | MWP-f | SFDODS | SF-11  | MWP-c  | MWP-f |
|                            |        |         |        |        |       |        |        |        |       |
| Fisherman's Wharf          | Varies |         |        |        |       |        | 25,000 |        |       |
| Hyde Street Harbor         | -14    |         |        |        |       |        |        |        |       |
| S.Beach Harbor             | -12    |         | 40,000 |        |       |        |        |        |       |
| Pier 35 East               | -35    | 50,000  |        |        |       |        |        |        |       |
| Pier 27                    | -35    | 50,000  |        |        |       |        |        | 35,000 |       |
| Pier 80A                   | -40    |         |        |        |       |        |        |        |       |
| Pier 80B                   | -40    |         |        |        |       |        |        |        |       |
| Pier 80C                   | -40    |         |        |        |       |        |        | 15,000 |       |
| Pier 80D                   | -35    |         |        |        |       |        |        |        |       |
| Islais Creek Inner Channel | -40    |         |        |        |       |        |        |        |       |
| Pier 92                    | -35    |         |        |        |       |        |        |        |       |
| Islais Creek Outer Channel | -40    |         |        |        |       |        | 60,000 |        |       |
| Islais Creek Approach      | -40    |         |        |        |       | 25,000 |        |        |       |
| Pier 94                    | -40    |         |        |        |       |        |        |        |       |
| Pier 96                    | -40    |         |        |        |       |        |        |        |       |
| Total Volume (Cubic Yards) |        | 100,000 | 40,000 | 0      | 0     | 25,000 | 85,000 | 50,000 | 0     |