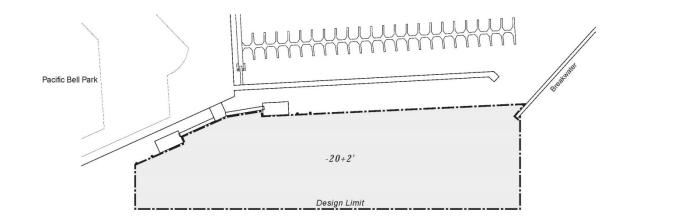

### DREDGING TENTATIVE SCHEDULE - CONTRACT 2482

| Facility                   | Depth  |         |        |        |       |        |        |        |       |
|----------------------------|--------|---------|--------|--------|-------|--------|--------|--------|-------|
|                            |        | -       | FY202  | 2/2023 |       |        | FY202  | 3/2024 |       |
|                            |        | SFDODS  | SF-11  | MWP-c  | MWP-f | SFDODS | SF-11  | MWP-c  | MWP-f |
|                            |        |         |        |        |       |        |        |        |       |
| Fisherman's Wharf          | Varies |         |        |        |       |        | 25,000 |        |       |
| Hyde Street Harbor         | -14    |         |        |        |       |        |        |        |       |
| S.Beach Harbor             | -12    |         | 40,000 |        |       |        |        |        |       |
| Pier 35 East               | -35    | 50,000  |        |        |       |        |        |        |       |
| Pier 27                    | -35    | 50,000  |        |        |       |        |        | 35,000 |       |
| Pier 80A                   | -40    |         |        |        |       |        |        |        |       |
| Pier 80B                   | -40    |         |        |        |       |        |        |        |       |
| Pier 80C                   | -40    |         |        |        |       |        |        | 15,000 |       |
| Pier 80D                   | -35    |         |        |        |       |        |        |        |       |
| Islais Creek Inner Channel | -40    |         |        |        |       |        |        |        |       |
| Pier 92                    | -35    |         |        |        |       |        |        |        |       |
| Islais Creek Outer Channel | -40    |         |        |        |       |        | 60,000 |        |       |
| Islais Creek Approach      | -40    |         |        |        |       | 25,000 |        |        |       |
| Pier 94                    | -40    |         |        |        |       |        |        |        |       |
| Pier 96                    | -40    |         |        |        |       |        |        |        |       |
| Total Volume (Cubic Yards) |        | 100,000 | 40,000 | 0      | 0     | 25,000 | 85,000 | 50,000 | 0     |