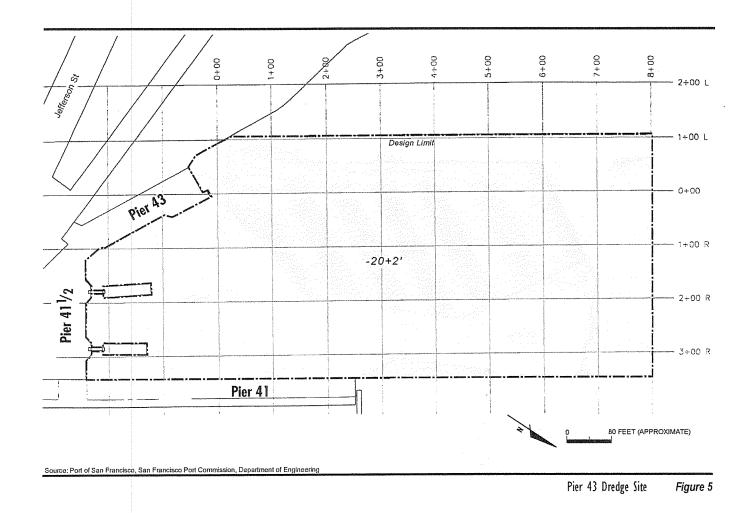

### DREDGING TENTATIVE SCHEDULE - CONTRACT 2482

| Facility                   | Depth  |         |        |        |       |        |        |        |       |
|----------------------------|--------|---------|--------|--------|-------|--------|--------|--------|-------|
|                            |        | -       | FY202  | 2/2023 |       |        | FY202  | 3/2024 |       |
|                            |        | SFDODS  | SF-11  | MWP-c  | MWP-f | SFDODS | SF-11  | MWP-c  | MWP-f |
|                            |        |         |        |        |       |        |        |        |       |
| Fisherman's Wharf          | Varies |         |        |        |       |        | 25,000 |        |       |
| Hyde Street Harbor         | -14    |         |        |        |       |        |        |        |       |
| S.Beach Harbor             | -12    |         | 40,000 |        |       |        |        |        |       |
| Pier 35 East               | -35    | 50,000  |        |        |       |        |        |        |       |
| Pier 27                    | -35    | 50,000  |        |        |       |        |        | 35,000 |       |
| Pier 80A                   | -40    |         |        |        |       |        |        |        |       |
| Pier 80B                   | -40    |         |        |        |       |        |        |        |       |
| Pier 80C                   | -40    |         |        |        |       |        |        | 15,000 |       |
| Pier 80D                   | -35    |         |        |        |       |        |        |        |       |
| Islais Creek Inner Channel | -40    |         |        |        |       |        |        |        |       |
| Pier 92                    | -35    |         |        |        |       |        |        |        |       |
| Islais Creek Outer Channel | -40    |         |        |        |       |        | 60,000 |        |       |
| Islais Creek Approach      | -40    |         |        |        |       | 25,000 |        |        |       |
| Pier 94                    | -40    |         |        |        |       |        |        |        |       |
| Pier 96                    | -40    |         |        |        |       |        |        |        |       |
| Total Volume (Cubic Yards) |        | 100,000 | 40,000 | 0      | 0     | 25,000 | 85,000 | 50,000 | 0     |