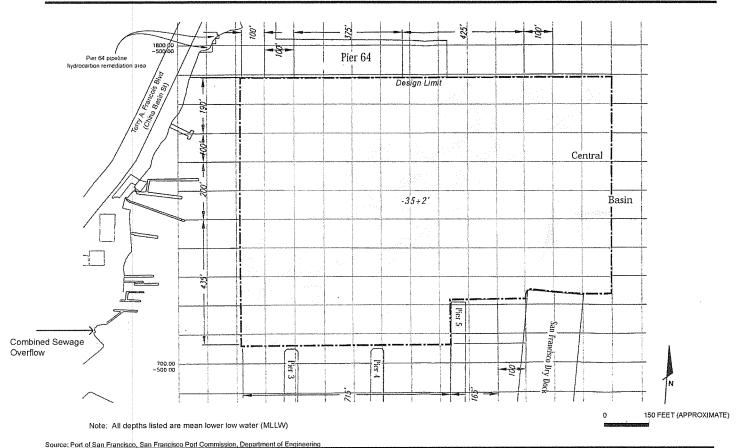

### DREDGING TENTATIVE SCHEDULE - CONTRACT 2482

| Facility                   | Depth  |         |        |        |       |        |        |        |       |
|----------------------------|--------|---------|--------|--------|-------|--------|--------|--------|-------|
|                            |        | -       | FY202  | 2/2023 |       |        | FY202  | 3/2024 |       |
|                            |        | SFDODS  | SF-11  | MWP-c  | MWP-f | SFDODS | SF-11  | MWP-c  | MWP-f |
|                            |        |         |        |        |       |        |        |        |       |
| Fisherman's Wharf          | Varies |         |        |        |       |        | 25,000 |        |       |
| Hyde Street Harbor         | -14    |         |        |        |       |        |        |        |       |
| S.Beach Harbor             | -12    |         | 40,000 |        |       |        |        |        |       |
| Pier 35 East               | -35    | 50,000  |        |        |       |        |        |        |       |
| Pier 27                    | -35    | 50,000  |        |        |       |        |        | 35,000 |       |
| Pier 80A                   | -40    |         |        |        |       |        |        |        |       |
| Pier 80B                   | -40    |         |        |        |       |        |        |        |       |
| Pier 80C                   | -40    |         |        |        |       |        |        | 15,000 |       |
| Pier 80D                   | -35    |         |        |        |       |        |        |        |       |
| Islais Creek Inner Channel | -40    |         |        |        |       |        |        |        |       |
| Pier 92                    | -35    |         |        |        |       |        |        |        |       |
| Islais Creek Outer Channel | -40    |         |        |        |       |        | 60,000 |        |       |
| Islais Creek Approach      | -40    |         |        |        |       | 25,000 |        |        |       |
| Pier 94                    | -40    |         |        |        |       |        |        |        |       |
| Pier 96                    | -40    |         |        |        |       |        |        |        |       |
| Total Volume (Cubic Yards) |        | 100,000 | 40,000 | 0      | 0     | 25,000 | 85,000 | 50,000 | 0     |