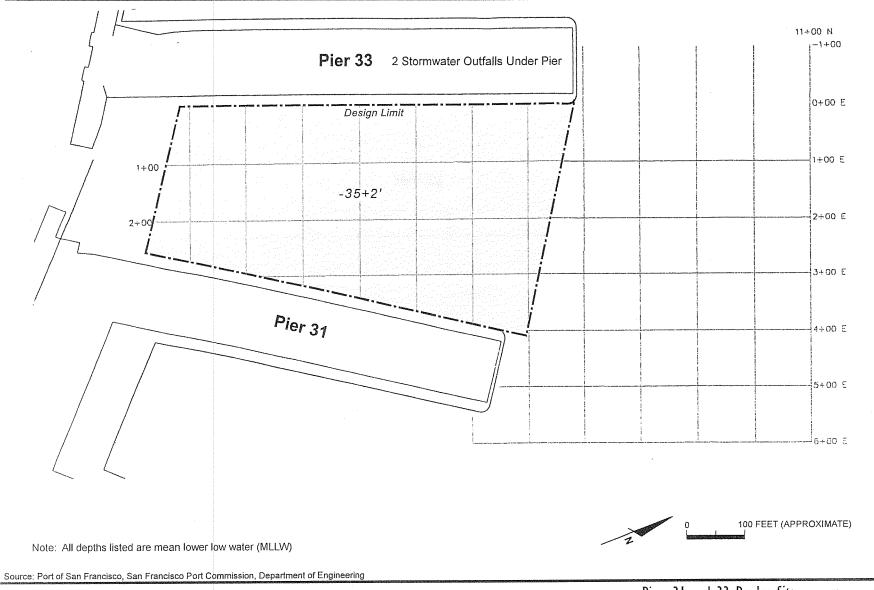

### DREDGING TENTATIVE SCHEDULE - CONTRACT 2482

| Facility                   | Depth  |         |        |        |       |        |        |        |       |
|----------------------------|--------|---------|--------|--------|-------|--------|--------|--------|-------|
|                            |        | -       | FY202  | 2/2023 |       |        | FY202  | 3/2024 |       |
|                            |        | SFDODS  | SF-11  | MWP-c  | MWP-f | SFDODS | SF-11  | MWP-c  | MWP-f |
|                            |        |         |        |        |       |        |        |        |       |
| Fisherman's Wharf          | Varies |         |        |        |       |        | 25,000 |        |       |
| Hyde Street Harbor         | -14    |         |        |        |       |        |        |        |       |
| S.Beach Harbor             | -12    |         | 40,000 |        |       |        |        |        |       |
| Pier 35 East               | -35    | 50,000  |        |        |       |        |        |        |       |
| Pier 27                    | -35    | 50,000  |        |        |       |        |        | 35,000 |       |
| Pier 80A                   | -40    |         |        |        |       |        |        |        |       |
| Pier 80B                   | -40    |         |        |        |       |        |        |        |       |
| Pier 80C                   | -40    |         |        |        |       |        |        | 15,000 |       |
| Pier 80D                   | -35    |         |        |        |       |        |        |        |       |
| Islais Creek Inner Channel | -40    |         |        |        |       |        |        |        |       |
| Pier 92                    | -35    |         |        |        |       |        |        |        |       |
| Islais Creek Outer Channel | -40    |         |        |        |       |        | 60,000 |        |       |
| Islais Creek Approach      | -40    |         |        |        |       | 25,000 |        |        |       |
| Pier 94                    | -40    |         |        |        |       |        |        |        |       |
| Pier 96                    | -40    |         |        |        |       |        |        |        |       |
| Total Volume (Cubic Yards) |        | 100,000 | 40,000 | 0      | 0     | 25,000 | 85,000 | 50,000 | 0     |