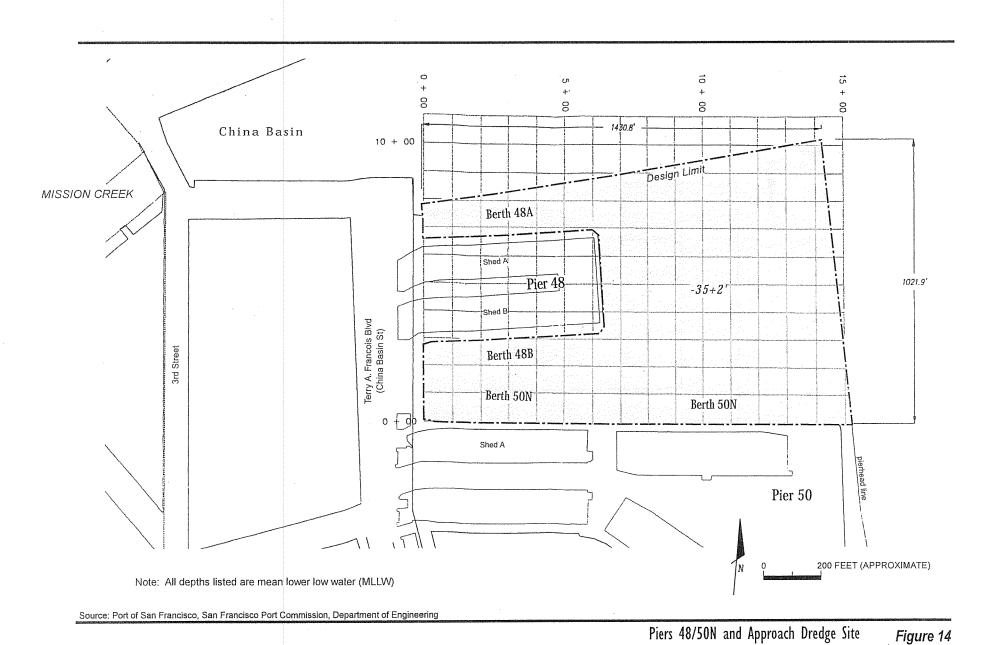

artment of Engineering

Applicant: Port of San Francisco Project: Port of San Francisco Maintenance Dredging Location: City and County of San Francisco, California Corps File No.: 2013-00333S Date: March 14, 2014 Fisherman's Wharf Piers 45 and 47 Dredge Site Figure 3





Pier 43 Dredge Site Figure 5

Sheet 5 of 20



Source: Port of San Francisco, San Francisco Port Commission, Department of Engineering

Pier 39 Dredge Sites Figure 6

Sheet 6 of 20



Figure 7



Sheet 8 of 20



Sheet 9 of 20

Piers 31 and 33 Dredge Site Figure 9



Applicant: Port of San Francisco Project: Port of San Francisco Maintenance Dredging Location: City and County of San Francisco, California Corps File No.: 2013-00333S Date: March 14, 2014

Sheet 10 of 20

Pier 29 Dredge Site Figure 10







Sheet 13 of 20



Sheet 14 of 20



Piers 50S Dredge Sites Figure 15

Applicant: Port of San Francisco Project: Port of San Francisco Maintenance Dredging Location: City and County of San Francisco, California Corps File No.: 2013-00333S Date: March 14, 2014

Sheet 15 of 20



Corps File No.: 2013-00333S Date: March 14, 2014

Sheet 16 of 20



Sheet 17 of 20





Applicant: Port of San Francisco Project: Port of San Francisco Maintenance Dredging Location: City and County of San Francisco, California Corps File No.: 2013-00333S Date: March 14, 2014 China Basin Dredge Site Figure 19

Sheet 19 of 20



Note: All depths listed are mean lower low water (MLLW)

Applicant: Port of San Francisco Project: Port of San Francisco Maintenance Dredging Location: City and County of San Francisco, California Corps File