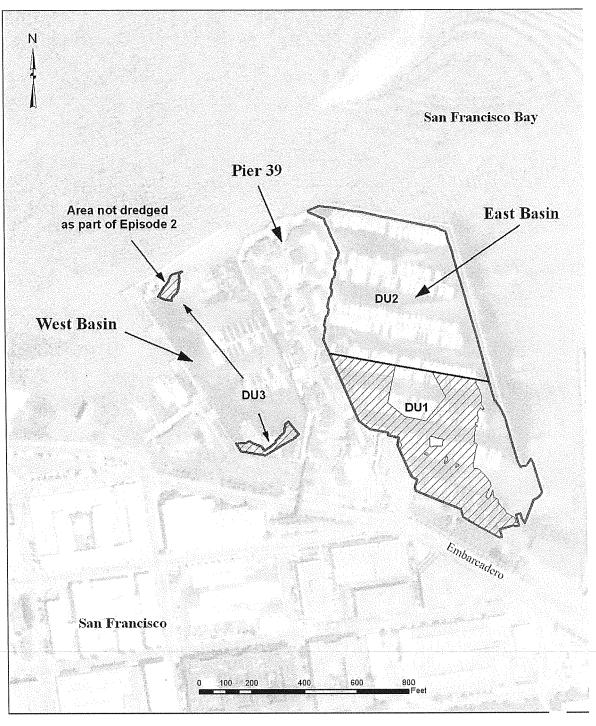

### 4) Exhibits Attached:

- a. Exhibit A Tentative Schedule
- b. Exhibit B 2022 and 2023 San Francisco Passenger Terminal Schedules
- c. Exhibit C Dredge History
- d. Exhibit D Department of the Army Permit, Permit Number 2013-00333S
- e. Exhibit E San Francisco Bay Conservation and Development Commission Permit, No. M2002-071.00
- f. Exhibit F California Regional Water Quality Control Board, CIWQS Place ID 735444
- g. Exhibit G Summary of Environmental Work Windows Applicable to Dredging