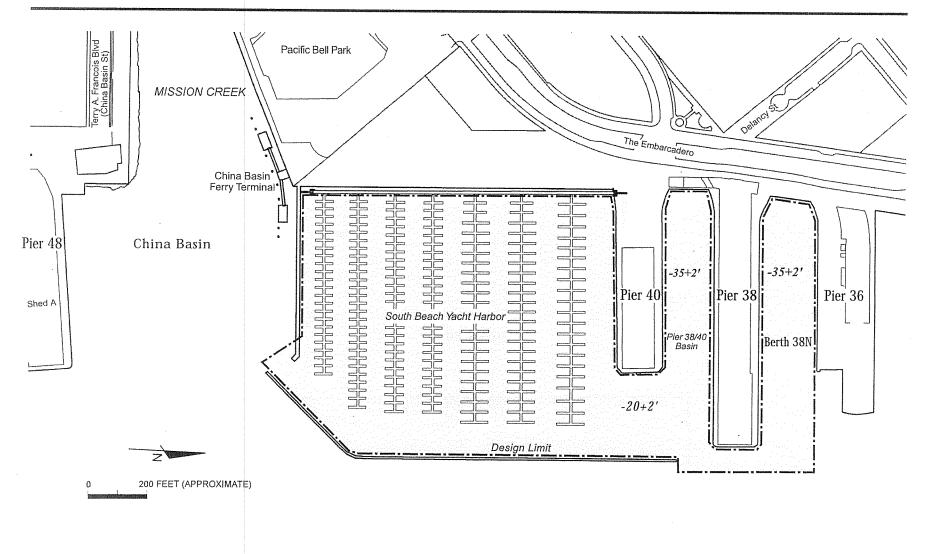

### DREDGING TENTATIVE SCHEDULE - CONTRACT 2482

| Facility                   | Depth  |         |        |        |       |        |        |        |       |
|----------------------------|--------|---------|--------|--------|-------|--------|--------|--------|-------|
|                            |        | -       | FY202  | 2/2023 |       |        | FY202  | 3/2024 |       |
|                            |        | SFDODS  | SF-11  | MWP-c  | MWP-f | SFDODS | SF-11  | MWP-c  | MWP-f |
|                            |        |         |        |        |       |        |        |        |       |
| Fisherman's Wharf          | Varies |         |        |        |       |        | 25,000 |        |       |
| Hyde Street Harbor         | -14    |         |        |        |       |        |        |        |       |
| S.Beach Harbor             | -12    |         | 40,000 |        |       |        |        |        |       |
| Pier 35 East               | -35    | 50,000  |        |        |       |        |        |        |       |
| Pier 27                    | -35    | 50,000  |        |        |       |        |        | 35,000 |       |
| Pier 80A                   | -40    |         |        |        |       |        |        |        |       |
| Pier 80B                   | -40    |         |        |        |       |        |        |        |       |
| Pier 80C                   | -40    |         |        |        |       |        |        | 15,000 |       |
| Pier 80D                   | -35    |         |        |        |       |        |        |        |       |
| Islais Creek Inner Channel | -40    |         |        |        |       |        |        |        |       |
| Pier 92                    | -35    |         |        |        |       |        |        |        |       |
| Islais Creek Outer Channel | -40    |         |        |        |       |        | 60,000 |        |       |
| Islais Creek Approach      | -40    |         |        |        |       | 25,000 |        |        |       |
| Pier 94                    | -40    |         |        |        |       |        |        |        |       |
| Pier 96                    | -40    |         |        |        |       |        |        |        |       |
| Total Volume (Cubic Yards) |        | 100,000 | 40,000 | 0      | 0     | 25,000 | 85,000 | 50,000 | 0     |