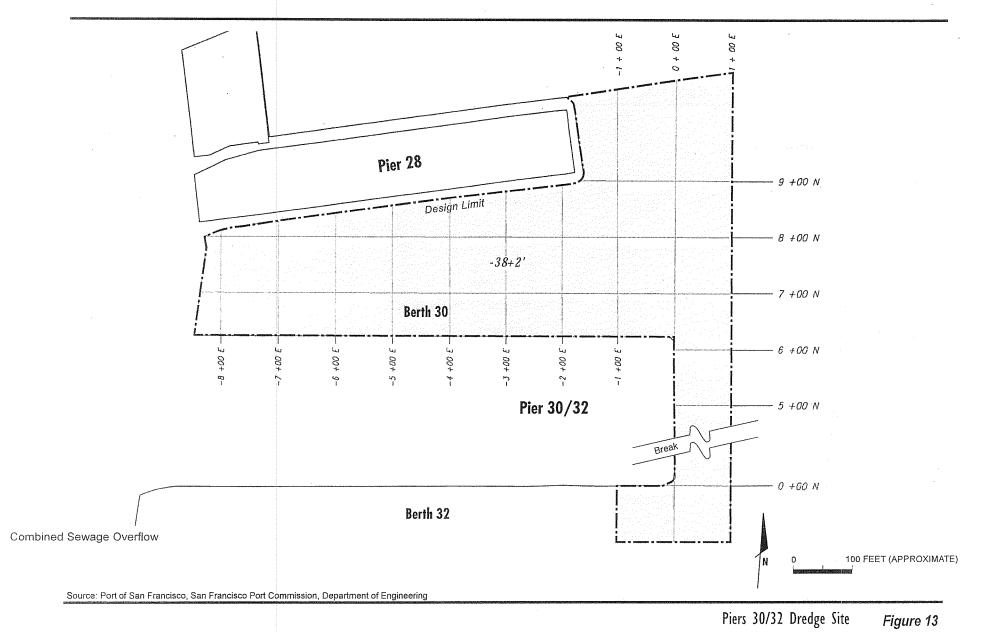

rt Commission, Department of Engineering

Applicant: Port of San Francisco Project: Port of San Francisco Maintenance Dredging Location: City and County of San Francisco, California Corps File No.: 2013-00333S Date: March 14, 2014 Fisherman's Wharf Piers 45 and 47 Dredge Site Figure 3





Pier 43 Dredge Site Figure 5

Sheet 5 of 20



Source: Port of San Francisco, San Francisco Port Commission, Department of Engineering

Pier 39 Dredge Sites Figure 6

Sheet 6 of 20



Figure 7



Sheet 8 of 20



Sheet 9 of 20

Piers 31 and 33 Dredge Site Figure 9



Applicant: Port of San Francisco Project: Port of San Francisco Maintenance Dredging Location: City and County of San Francisco, California Corps File No.: 2013-00333S Date: March 14, 2014

Sheet 10 of 20

Pier 29 Dredge Site Figure 10







Sheet 13 of 20



Sheet 14 of 20



Piers 50S Dredge Sites Figure 15

Applicant: Port of San Francisco Project: Port of San Francisco Maintenance Dredging Location: City and County of San Francisco, California Corps File No.: 2013-00333S Date: March 14, 2014

Sheet 15 of 20



Corps File No.: 2013-00333S Date: March 14, 2014

Sheet 16 of 20



Sheet 17 of 20





Applicant: Port of San Francisco Project: Port of San Francisco Maintenance Dredging Location: City and County of San Francisco, California Corps File No.: 2013-00333S Date: March 14, 2014 China Basin Dredge Site Figure 19

Sheet 19 of 20



Note: All depths listed are mean lower low water (MLLW)

Applicant: Port of San Francisco Project: Port of San Francisco Maintenance Dredging Location: City and County of San Francisco, Cali