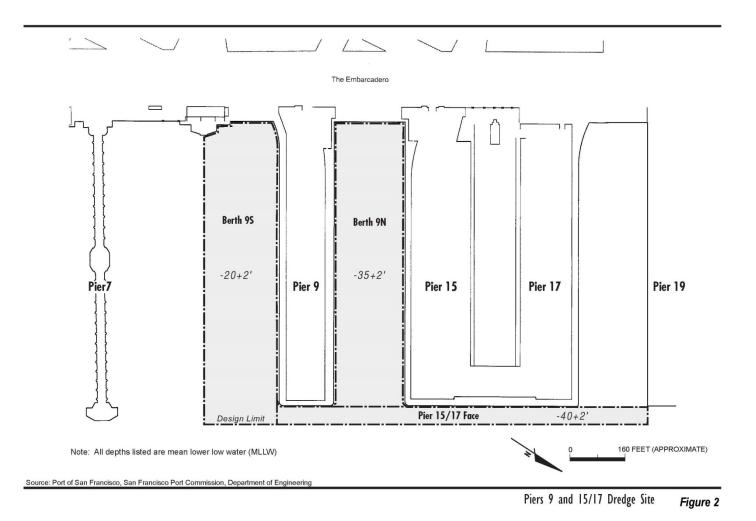

### DREDGING TENTATIVE SCHEDULE - CONTRACT 2482

| Facility                   | Depth  |         |        |        |       |        |        |        |       |
|----------------------------|--------|---------|--------|--------|-------|--------|--------|--------|-------|
|                            |        | -       | FY202  | 2/2023 |       |        | FY202  | 3/2024 |       |
|                            |        | SFDODS  | SF-11  | MWP-c  | MWP-f | SFDODS | SF-11  | MWP-c  | MWP-f |
|                            |        |         |        |        |       |        |        |        |       |
| Fisherman's Wharf          | Varies |         |        |        |       |        | 25,000 |        |       |
| Hyde Street Harbor         | -14    |         |        |        |       |        |        |        |       |
| S.Beach Harbor             | -12    |         | 40,000 |        |       |        |        |        |       |
| Pier 35 East               | -35    | 50,000  |        |        |       |        |        |        |       |
| Pier 27                    | -35    | 50,000  |        |        |       |        |        | 35,000 |       |
| Pier 80A                   | -40    |         |        |        |       |        |        |        |       |
| Pier 80B                   | -40    |         |        |        |       |        |        |        |       |
| Pier 80C                   | -40    |         |        |        |       |        |        | 15,000 |       |
| Pier 80D                   | -35    |         |        |        |       |        |        |        |       |
| Islais Creek Inner Channel | -40    |         |        |        |       |        |        |        |       |
| Pier 92                    | -35    |         |        |        |       |        |        |        |       |
| Islais Creek Outer Channel | -40    |         |        |        |       |        | 60,000 |        |       |
| Islais Creek Approach      | -40    |         |        |        |       | 25,000 |        |        |       |
| Pier 94                    | -40    |         |        |        |       |        |        |        |       |
| Pier 96                    | -40    |         |        |        |       |        |        |        |       |
| Total Volume (Cubic Yards) |        | 100,000 | 40,000 | 0      | 0     | 25,000 | 85,000 | 50,000 | 0     |