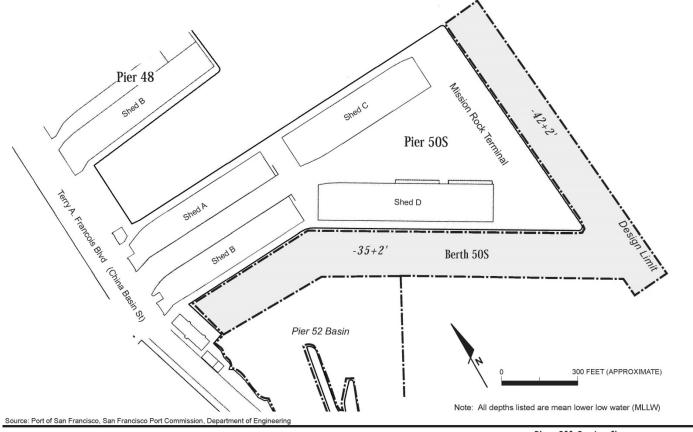

### DREDGING TENTATIVE SCHEDULE - CONTRACT 2482

| Facility                   | Depth  |         |        |        |       |        |        |        |       |
|----------------------------|--------|---------|--------|--------|-------|--------|--------|--------|-------|
|                            |        | -       | FY202  | 2/2023 |       |        | FY202  | 3/2024 |       |
|                            |        | SFDODS  | SF-11  | MWP-c  | MWP-f | SFDODS | SF-11  | MWP-c  | MWP-f |
|                            |        |         |        |        |       |        |        |        |       |
| Fisherman's Wharf          | Varies |         |        |        |       |        | 25,000 |        |       |
| Hyde Street Harbor         | -14    |         |        |        |       |        |        |        |       |
| S.Beach Harbor             | -12    |         | 40,000 |        |       |        |        |        |       |
| Pier 35 East               | -35    | 50,000  |        |        |       |        |        |        |       |
| Pier 27                    | -35    | 50,000  |        |        |       |        |        | 35,000 |       |
| Pier 80A                   | -40    |         |        |        |       |        |        |        |       |
| Pier 80B                   | -40    |         |        |        |       |        |        |        |       |
| Pier 80C                   | -40    |         |        |        |       |        |        | 15,000 |       |
| Pier 80D                   | -35    |         |        |        |       |        |        |        |       |
| Islais Creek Inner Channel | -40    |         |        |        |       |        |        |        |       |
| Pier 92                    | -35    |         |        |        |       |        |        |        |       |
| Islais Creek Outer Channel | -40    |         |        |        |       |        | 60,000 |        |       |
| Islais Creek Approach      | -40    |         |        |        |       | 25,000 |        |        |       |
| Pier 94                    | -40    |         |        |        |       |        |        |        |       |
| Pier 96                    | -40    |         |        |        |       |        |        |        |       |
| Total Volume (Cubic Yards) |        | 100,000 | 40,000 | 0      | 0     | 25,000 | 85,000 | 50,000 | 0     |