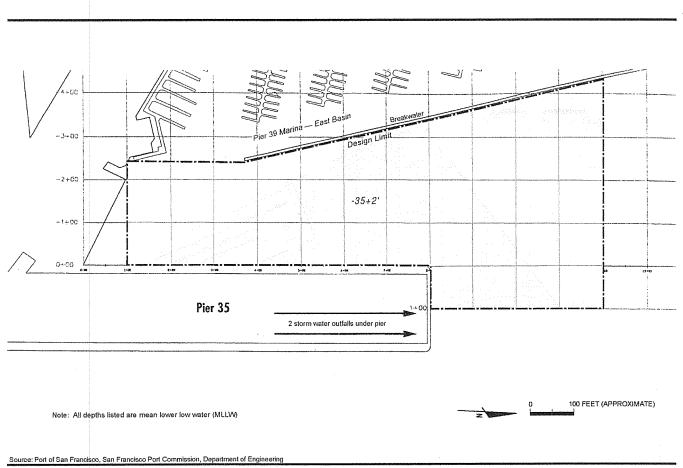

### DREDGING TENTATIVE SCHEDULE - CONTRACT 2482

| Facility                   | Depth  |         |        |        |       |        |        |        |       |
|----------------------------|--------|---------|--------|--------|-------|--------|--------|--------|-------|
|                            |        | -       | FY202  | 2/2023 |       |        | FY202  | 3/2024 |       |
|                            |        | SFDODS  | SF-11  | MWP-c  | MWP-f | SFDODS | SF-11  | MWP-c  | MWP-f |
|                            |        |         |        |        |       |        |        |        |       |
| Fisherman's Wharf          | Varies |         |        |        |       |        | 25,000 |        |       |
| Hyde Street Harbor         | -14    |         |        |        |       |        |        |        |       |
| S.Beach Harbor             | -12    |         | 40,000 |        |       |        |        |        |       |
| Pier 35 East               | -35    | 50,000  |        |        |       |        |        |        |       |
| Pier 27                    | -35    | 50,000  |        |        |       |        |        | 35,000 |       |
| Pier 80A                   | -40    |         |        |        |       |        |        |        |       |
| Pier 80B                   | -40    |         |        |        |       |        |        |        |       |
| Pier 80C                   | -40    |         |        |        |       |        |        | 15,000 |       |
| Pier 80D                   | -35    |         |        |        |       |        |        |        |       |
| Islais Creek Inner Channel | -40    |         |        |        |       |        |        |        |       |
| Pier 92                    | -35    |         |        |        |       |        |        |        |       |
| Islais Creek Outer Channel | -40    |         |        |        |       |        | 60,000 |        |       |
| Islais Creek Approach      | -40    |         |        |        |       | 25,000 |        |        |       |
| Pier 94                    | -40    |         |        |        |       |        |        |        |       |
| Pier 96                    | -40    |         |        |        |       |        |        |        |       |
| Total Volume (Cubic Yards) |        | 100,000 | 40,000 | 0      | 0     | 25,000 | 85,000 | 50,000 | 0     |