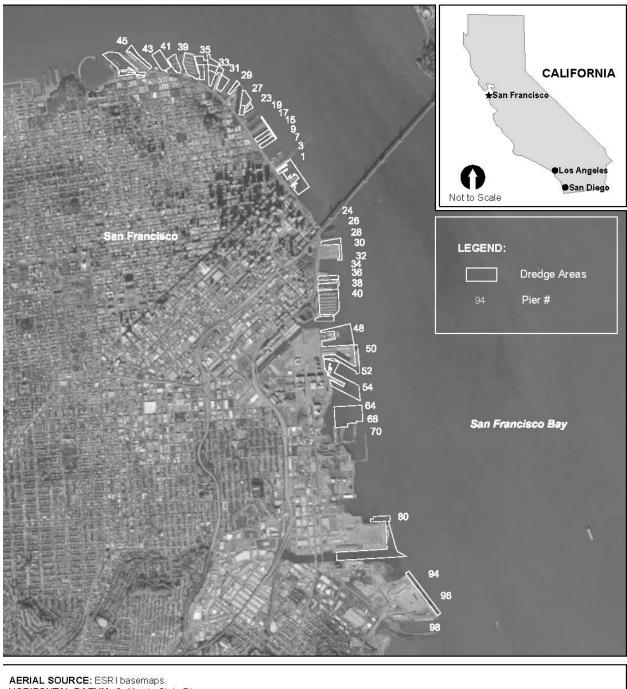

### 4) Exhibits Attached:

- a. Exhibit A Tentative Schedule
- b. Exhibit B 2022 and 2023 San Francisco Passenger Terminal Schedules
- c. Exhibit C Dredge History
- d. Exhibit D Department of the Army Permit, Permit Number 2013-00333S
- e. Exhibit E San Francisco Bay Conservation and Development Commission Permit, No. M2002-071.00
- f. Exhibit F California Regional Water Quality Control Board, CIWQS Place ID 735444
- g. Exhibit G Summary of Environmental Work Windows Applicable to Dredging

### DREDGING TENTATIVE SCHEDULE - CONTRACT 2482

| Facility                   | Depth  |         |        |        |       |        |        |        |       |
|----------------------------|--------|---------|--------|--------|-------|--------|--------|--------|-------|
|                            |        | -       | FY202  | 2/2023 |       |        | FY202  | 3/2024 |       |
|                            |        | SFDODS  | SF-11  | MWP-c  | MWP-f | SFDODS | SF-11  | MWP-c  | MWP-f |
|                            |        |         |        |        |       |        |        |        |       |
| Fisherman's Wharf          | Varies |         |        |        |       |        | 25,000 |        |       |
| Hyde Street Harbor         | -14    |         |        |        |       |        |        |        |       |
| S.Beach Harbor             | -12    |         | 40,000 |        |       |        |        |        |       |
| Pier 35 East               | -35    | 50,000  |        |        |       |        |        |        |       |
| Pier 27                    | -35    | 50,000  |        |        |       |        |        | 35,000 |       |
| Pier 80A                   | -40    |         |        |        |       |        |        |        |       |
| Pier 80B                   | -40    |         |        |        |       |        |        |        |       |
| Pier 80C                   | -40    |         |        |        |       |        |        | 15,000 |       |
| Pier 80D                   | -35    |         |        |        |       |        |        |        |       |
| Islais Creek Inner Channel | -40    |         |        |        |       |        |        |        |       |
| Pier 92                    | -35    |         |        |        |       |        |        |        |       |
| Islais Creek Outer Channel | -40    |         |        |        |       |        | 60,000 |        |       |
| Islais Creek Approach      | -40    |         |        |        |       | 25,000 |        |        |       |
| Pier 94                    | -40    |         |        |        |       |        |        |        |       |
| Pier 96                    | -40    |         |        |        |       |        |        |        |       |
| Total Volume (Cubic Yards) |        | 100,000 | 40,000 | 0      | 0     | 25,000 | 85,000 | 50,000 | 0     |