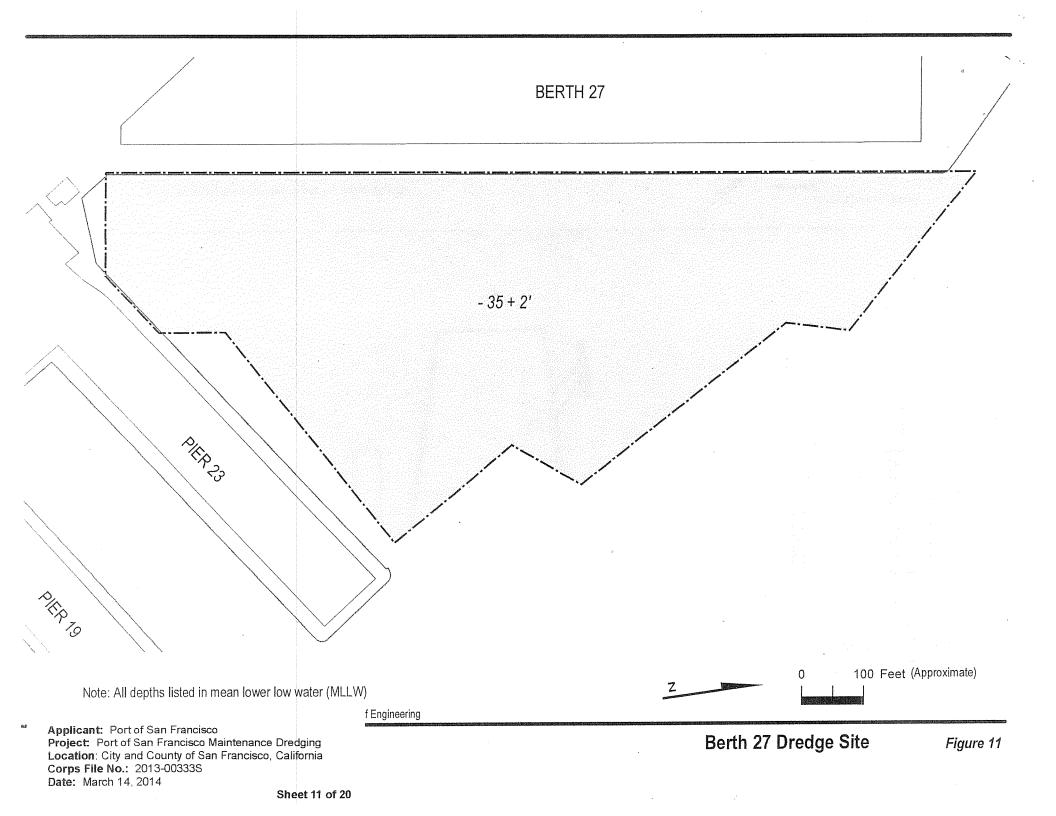

### DREDGING TENTATIVE SCHEDULE - CONTRACT 2482

| Facility                   | Depth  |         |        |        |       |        |        |        |       |
|----------------------------|--------|---------|--------|--------|-------|--------|--------|--------|-------|
|                            |        | -       | FY202  | 2/2023 |       |        | FY202  | 3/2024 |       |
|                            |        | SFDODS  | SF-11  | MWP-c  | MWP-f | SFDODS | SF-11  | MWP-c  | MWP-f |
|                            |        |         |        |        |       |        |        |        |       |
| Fisherman's Wharf          | Varies |         |        |        |       |        | 25,000 |        |       |
| Hyde Street Harbor         | -14    |         |        |        |       |        |        |        |       |
| S.Beach Harbor             | -12    |         | 40,000 |        |       |        |        |        |       |
| Pier 35 East               | -35    | 50,000  |        |        |       |        |        |        |       |
| Pier 27                    | -35    | 50,000  |        |        |       |        |        | 35,000 |       |
| Pier 80A                   | -40    |         |        |        |       |        |        |        |       |
| Pier 80B                   | -40    |         |        |        |       |        |        |        |       |
| Pier 80C                   | -40    |         |        |        |       |        |        | 15,000 |       |
| Pier 80D                   | -35    |         |        |        |       |        |        |        |       |
| Islais Creek Inner Channel | -40    |         |        |        |       |        |        |        |       |
| Pier 92                    | -35    |         |        |        |       |        |        |        |       |
| Islais Creek Outer Channel | -40    |         |        |        |       |        | 60,000 |        |       |
| Islais Creek Approach      | -40    |         |        |        |       | 25,000 |        |        |       |
| Pier 94                    | -40    |         |        |        |       |        |        |        |       |
| Pier 96                    | -40    |         |        |        |       |        |        |        |       |
| Total Volume (Cubic Yards) |        | 100,000 | 40,000 | 0      | 0     | 25,000 | 85,000 | 50,000 | 0     |