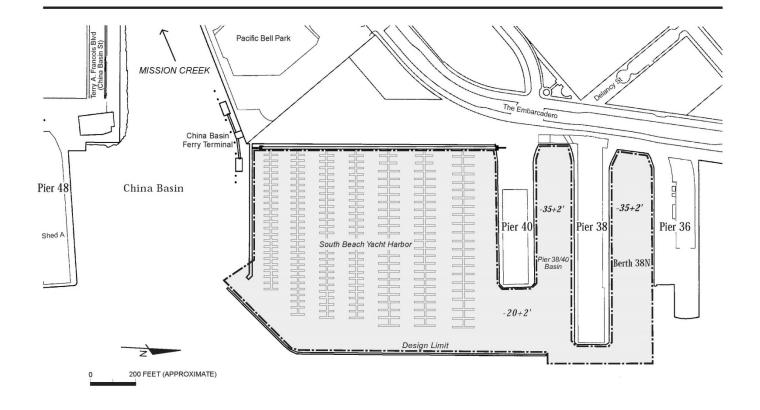

### DREDGING TENTATIVE SCHEDULE - CONTRACT 2482

| Facility                   | Depth  |         |        |        |       |        |        |        |       |
|----------------------------|--------|---------|--------|--------|-------|--------|--------|--------|-------|
|                            |        | -       | FY202  | 2/2023 |       |        | FY202  | 3/2024 |       |
|                            |        | SFDODS  | SF-11  | MWP-c  | MWP-f | SFDODS | SF-11  | MWP-c  | MWP-f |
|                            |        |         |        |        |       |        |        |        |       |
| Fisherman's Wharf          | Varies |         |        |        |       |        | 25,000 |        |       |
| Hyde Street Harbor         | -14    |         |        |        |       |        |        |        |       |
| S.Beach Harbor             | -12    |         | 40,000 |        |       |        |        |        |       |
| Pier 35 East               | -35    | 50,000  |        |        |       |        |        |        |       |
| Pier 27                    | -35    | 50,000  |        |        |       |        |        | 35,000 |       |
| Pier 80A                   | -40    |         |        |        |       |        |        |        |       |
| Pier 80B                   | -40    |         |        |        |       |        |        |        |       |
| Pier 80C                   | -40    |         |        |        |       |        |        | 15,000 |       |
| Pier 80D                   | -35    |         |        |        |       |        |        |        |       |
| Islais Creek Inner Channel | -40    |         |        |        |       |        |        |        |       |
| Pier 92                    | -35    |         |        |        |       |        |        |        |       |
| Islais Creek Outer Channel | -40    |         |        |        |       |        | 60,000 |        |       |
| Islais Creek Approach      | -40    |         |        |        |       | 25,000 |        |        |       |
| Pier 94                    | -40    |         |        |        |       |        |        |        |       |
| Pier 96                    | -40    |         |        |        |       |        |        |        |       |
| Total Volume (Cubic Yards) |        | 100,000 | 40,000 | 0      | 0     | 25,000 | 85,000 | 50,000 | 0     |