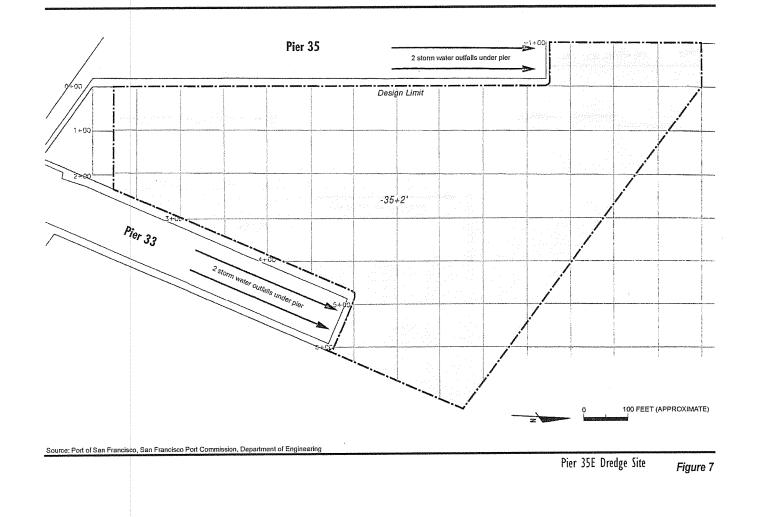

### DREDGING TENTATIVE SCHEDULE - CONTRACT 2482

| Facility                   | Depth  |         |        |        |       |        |        |        |       |
|----------------------------|--------|---------|--------|--------|-------|--------|--------|--------|-------|
|                            |        | -       | FY202  | 2/2023 |       |        | FY202  | 3/2024 |       |
|                            |        | SFDODS  | SF-11  | MWP-c  | MWP-f | SFDODS | SF-11  | MWP-c  | MWP-f |
|                            |        |         |        |        |       |        |        |        |       |
| Fisherman's Wharf          | Varies |         |        |        |       |        | 25,000 |        |       |
| Hyde Street Harbor         | -14    |         |        |        |       |        |        |        |       |
| S.Beach Harbor             | -12    |         | 40,000 |        |       |        |        |        |       |
| Pier 35 East               | -35    | 50,000  |        |        |       |        |        |        |       |
| Pier 27                    | -35    | 50,000  |        |        |       |        |        | 35,000 |       |
| Pier 80A                   | -40    |         |        |        |       |        |        |        |       |
| Pier 80B                   | -40    |         |        |        |       |        |        |        |       |
| Pier 80C                   | -40    |         |        |        |       |        |        | 15,000 |       |
| Pier 80D                   | -35    |         |        |        |       |        |        |        |       |
| Islais Creek Inner Channel | -40    |         |        |        |       |        |        |        |       |
| Pier 92                    | -35    |         |        |        |       |        |        |        |       |
| Islais Creek Outer Channel | -40    |         |        |        |       |        | 60,000 |        |       |
| Islais Creek Approach      | -40    |         |        |        |       | 25,000 |        |        |       |
| Pier 94                    | -40    |         |        |        |       |        |        |        |       |
| Pier 96                    | -40    |         |        |        |       |        |        |        |       |
| Total Volume (Cubic Yards) |        | 100,000 | 40,000 | 0      | 0     | 25,000 | 85,000 | 50,000 | 0     |