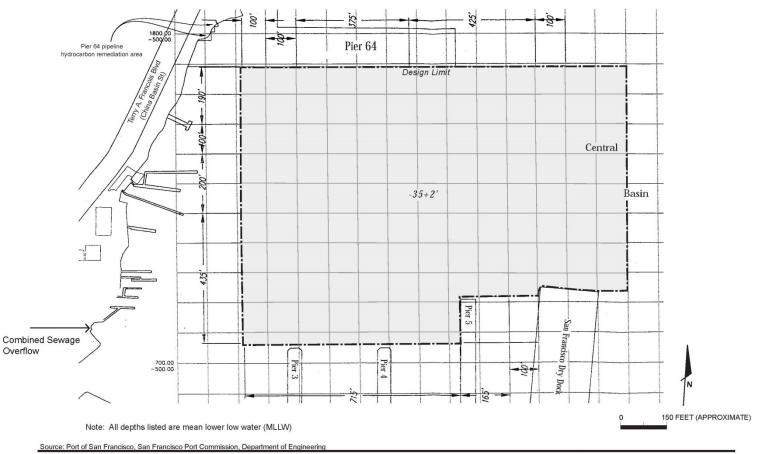

### DREDGING TENTATIVE SCHEDULE - CONTRACT 2482

| Facility                   | Depth  |         |        |        |       |        |        |        |       |
|----------------------------|--------|---------|--------|--------|-------|--------|--------|--------|-------|
|                            |        | -       | FY202  | 2/2023 |       |        | FY202  | 3/2024 |       |
|                            |        | SFDODS  | SF-11  | MWP-c  | MWP-f | SFDODS | SF-11  | MWP-c  | MWP-f |
|                            |        |         |        |        |       |        |        |        |       |
| Fisherman's Wharf          | Varies |         |        |        |       |        | 25,000 |        |       |
| Hyde Street Harbor         | -14    |         |        |        |       |        |        |        |       |
| S.Beach Harbor             | -12    |         | 40,000 |        |       |        |        |        |       |
| Pier 35 East               | -35    | 50,000  |        |        |       |        |        |        |       |
| Pier 27                    | -35    | 50,000  |        |        |       |        |        | 35,000 |       |
| Pier 80A                   | -40    |         |        |        |       |        |        |        |       |
| Pier 80B                   | -40    |         |        |        |       |        |        |        |       |
| Pier 80C                   | -40    |         |        |        |       |        |        | 15,000 |       |
| Pier 80D                   | -35    |         |        |        |       |        |        |        |       |
| Islais Creek Inner Channel | -40    |         |        |        |       |        |        |        |       |
| Pier 92                    | -35    |         |        |        |       |        |        |        |       |
| Islais Creek Outer Channel | -40    |         |        |        |       |        | 60,000 |        |       |
| Islais Creek Approach      | -40    |         |        |        |       | 25,000 |        |        |       |
| Pier 94                    | -40    |         |        |        |       |        |        |        |       |
| Pier 96                    | -40    |         |        |        |       |        |        |        |       |
| Total Volume (Cubic Yards) |        | 100,000 | 40,000 | 0      | 0     | 25,000 | 85,000 | 50,000 | 0     |