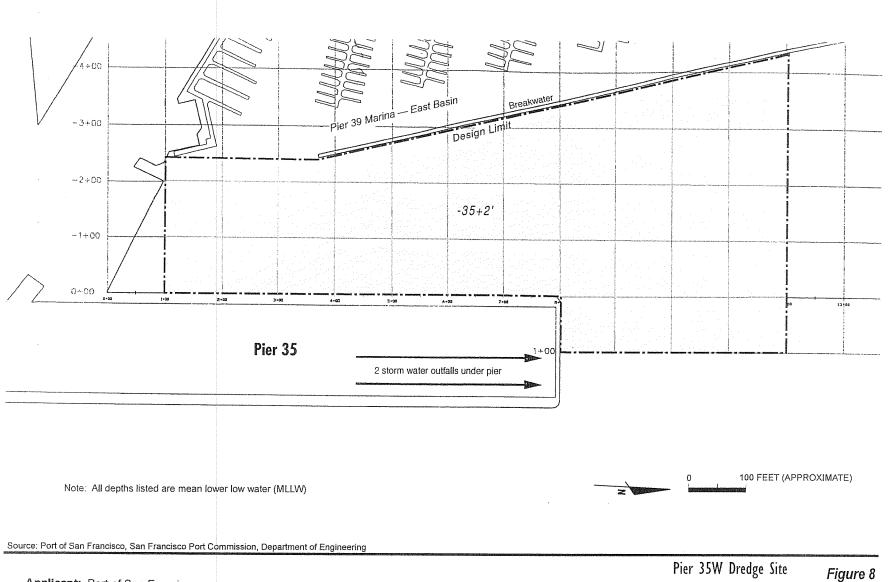

### DREDGING TENTATIVE SCHEDULE - CONTRACT 2482

| Facility                   | Depth  |         |        |        |       |        |        |        |       |
|----------------------------|--------|---------|--------|--------|-------|--------|--------|--------|-------|
|                            |        | -       | FY202  | 2/2023 |       |        | FY202  | 3/2024 |       |
|                            |        | SFDODS  | SF-11  | MWP-c  | MWP-f | SFDODS | SF-11  | MWP-c  | MWP-f |
|                            |        |         |        |        |       |        |        |        |       |
| Fisherman's Wharf          | Varies |         |        |        |       |        | 25,000 |        |       |
| Hyde Street Harbor         | -14    |         |        |        |       |        |        |        |       |
| S.Beach Harbor             | -12    |         | 40,000 |        |       |        |        |        |       |
| Pier 35 East               | -35    | 50,000  |        |        |       |        |        |        |       |
| Pier 27                    | -35    | 50,000  |        |        |       |        |        | 35,000 |       |
| Pier 80A                   | -40    |         |        |        |       |        |        |        |       |
| Pier 80B                   | -40    |         |        |        |       |        |        |        |       |
| Pier 80C                   | -40    |         |        |        |       |        |        | 15,000 |       |
| Pier 80D                   | -35    |         |        |        |       |        |        |        |       |
| Islais Creek Inner Channel | -40    |         |        |        |       |        |        |        |       |
| Pier 92                    | -35    |         |        |        |       |        |        |        |       |
| Islais Creek Outer Channel | -40    |         |        |        |       |        | 60,000 |        |       |
| Islais Creek Approach      | -40    |         |        |        |       | 25,000 |        |        |       |
| Pier 94                    | -40    |         |        |        |       |        |        |        |       |
| Pier 96                    | -40    |         |        |        |       |        |        |        |       |
| Total Volume (Cubic Yards) |        | 100,000 | 40,000 | 0      | 0     | 25,000 | 85,000 | 50,000 | 0     |