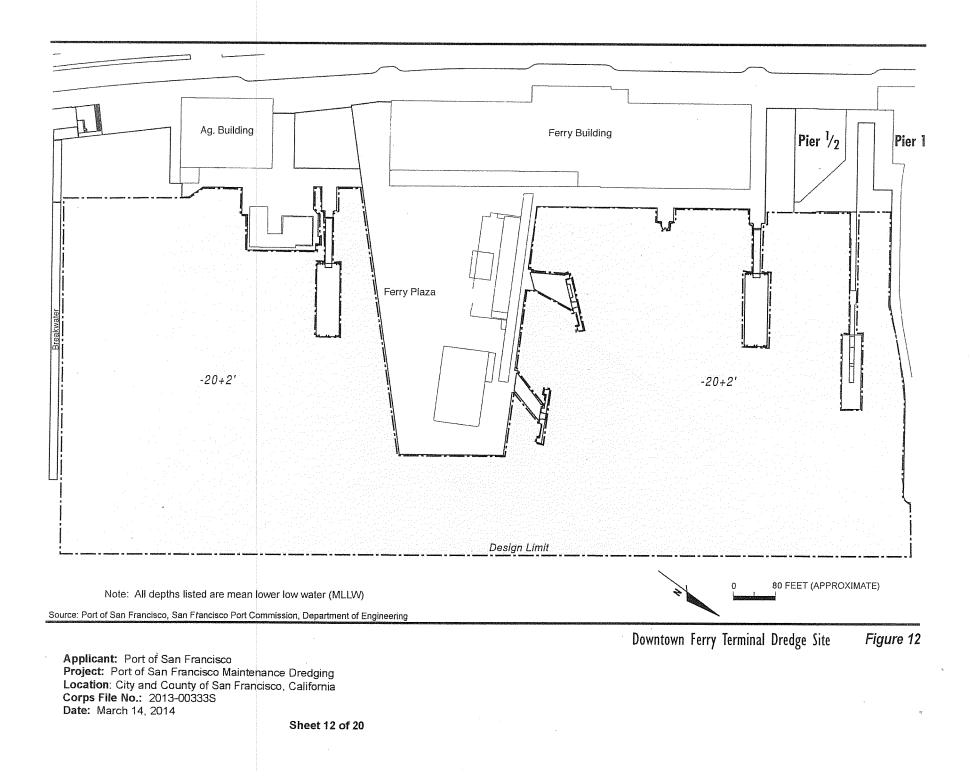

Port Commission, Department of Engineering

Applicant: Port of San Francisco Project: Port of San Francisco Maintenance Dredging Location: City and County of San Francisco, California Corps File No.: 2013-00333S Date: March 14, 2014 Fisherman's Wharf Piers 45 and 47 Dredge Site Figure 3





Pier 43 Dredge Site Figure 5

Sheet 5 of 20



Source: Port of San Francisco, San Francisco Port Commission, Department of Engineering

Pier 39 Dredge Sites Figure 6

Sheet 6 of 20



Figure 7



Sheet 8 of 20



Sheet 9 of 20

Piers 31 and 33 Dredge Site Figure 9



Applicant: Port of San Francisco Project: Port of San Francisco Maintenance Dredging Location: City and County of San Francisco, California Corps File No.: 2013-00333S Date: March 14, 2014

Sheet 10 of 20

Pier 29 Dredge Site Figure 10







Sheet 13 of 20



Sheet 14 of 20



Piers 50S Dredge Sites Figure 15

Applicant: Port of San Francisco Project: Port of San Francisco Maintenance Dredging Location: City and County of San Francisco, California Corps File No.: 2013-00333S Date: March 14, 2014

Sheet 15 of 20



Corps File No.: 2013-00333S Date: March 14, 2014

Sheet 16 of 20



Sheet 17 of 20





Applicant: Port of San Francisco Project: Port of San Francisco Maintenance Dredging Location: City and County of San Francisco, California Corps File No.: 2013-00333S Date: March 14, 2014 China Basin Dredge Site Figure 19

Sheet 19 of 20



Note: All depths listed are mean lower low water (MLLW)

Applicant: Port of San Francisco Project: Port of San Francisco Maintenance Dredging Location: City and County of San Francisco, Ca