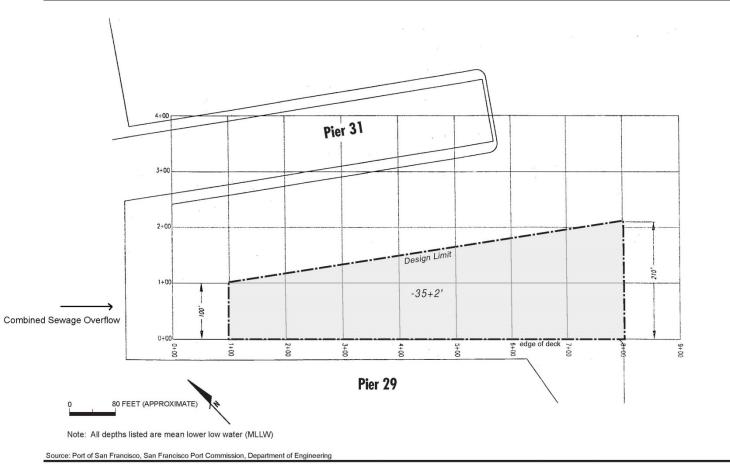

### DREDGING TENTATIVE SCHEDULE - CONTRACT 2482

| Facility                   | Depth  |         |        |        |       |        |        |        |       |
|----------------------------|--------|---------|--------|--------|-------|--------|--------|--------|-------|
|                            |        | -       | FY202  | 2/2023 |       |        | FY202  | 3/2024 |       |
|                            |        | SFDODS  | SF-11  | MWP-c  | MWP-f | SFDODS | SF-11  | MWP-c  | MWP-f |
|                            |        |         |        |        |       |        |        |        |       |
| Fisherman's Wharf          | Varies |         |        |        |       |        | 25,000 |        |       |
| Hyde Street Harbor         | -14    |         |        |        |       |        |        |        |       |
| S.Beach Harbor             | -12    |         | 40,000 |        |       |        |        |        |       |
| Pier 35 East               | -35    | 50,000  |        |        |       |        |        |        |       |
| Pier 27                    | -35    | 50,000  |        |        |       |        |        | 35,000 |       |
| Pier 80A                   | -40    |         |        |        |       |        |        |        |       |
| Pier 80B                   | -40    |         |        |        |       |        |        |        |       |
| Pier 80C                   | -40    |         |        |        |       |        |        | 15,000 |       |
| Pier 80D                   | -35    |         |        |        |       |        |        |        |       |
| Islais Creek Inner Channel | -40    |         |        |        |       |        |        |        |       |
| Pier 92                    | -35    |         |        |        |       |        |        |        |       |
| Islais Creek Outer Channel | -40    |         |        |        |       |        | 60,000 |        |       |
| Islais Creek Approach      | -40    |         |        |        |       | 25,000 |        |        |       |
| Pier 94                    | -40    |         |        |        |       |        |        |        |       |
| Pier 96                    | -40    |         |        |        |       |        |        |        |       |
| Total Volume (Cubic Yards) |        | 100,000 | 40,000 | 0      | 0     | 25,000 | 85,000 | 50,000 | 0     |