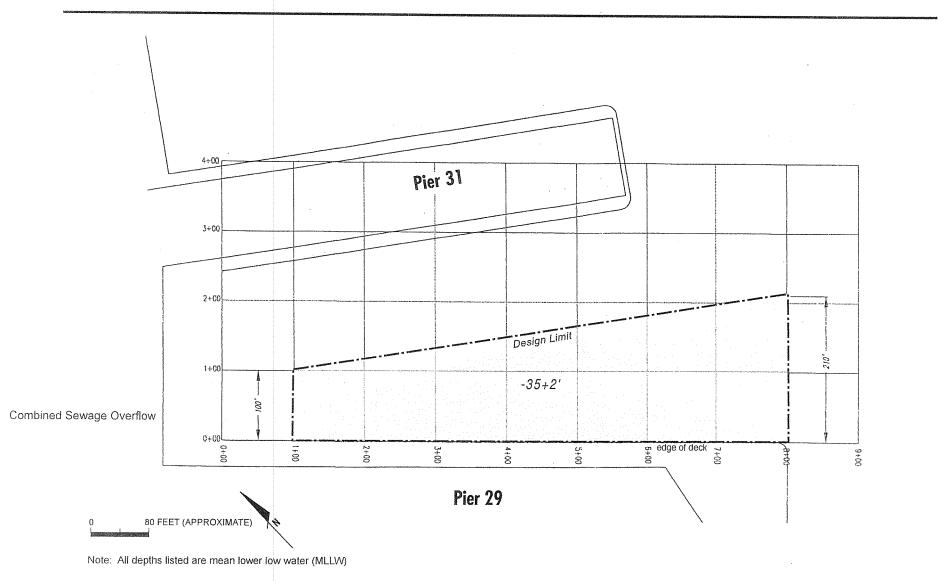

### DREDGING TENTATIVE SCHEDULE - CONTRACT 2482

| Facility                   | Depth  |         |        |        |       |        |        |        |       |
|----------------------------|--------|---------|--------|--------|-------|--------|--------|--------|-------|
|                            |        | -       | FY202  | 2/2023 |       |        | FY202  | 3/2024 |       |
|                            |        | SFDODS  | SF-11  | MWP-c  | MWP-f | SFDODS | SF-11  | MWP-c  | MWP-f |
|                            |        |         |        |        |       |        |        |        |       |
| Fisherman's Wharf          | Varies |         |        |        |       |        | 25,000 |        |       |
| Hyde Street Harbor         | -14    |         |        |        |       |        |        |        |       |
| S.Beach Harbor             | -12    |         | 40,000 |        |       |        |        |        |       |
| Pier 35 East               | -35    | 50,000  |        |        |       |        |        |        |       |
| Pier 27                    | -35    | 50,000  |        |        |       |        |        | 35,000 |       |
| Pier 80A                   | -40    |         |        |        |       |        |        |        |       |
| Pier 80B                   | -40    |         |        |        |       |        |        |        |       |
| Pier 80C                   | -40    |         |        |        |       |        |        | 15,000 |       |
| Pier 80D                   | -35    |         |        |        |       |        |        |        |       |
| Islais Creek Inner Channel | -40    |         |        |        |       |        |        |        |       |
| Pier 92                    | -35    |         |        |        |       |        |        |        |       |
| Islais Creek Outer Channel | -40    |         |        |        |       |        | 60,000 |        |       |
| Islais Creek Approach      | -40    |         |        |        |       | 25,000 |        |        |       |
| Pier 94                    | -40    |         |        |        |       |        |        |        |       |
| Pier 96                    | -40    |         |        |        |       |        |        |        |       |
| Total Volume (Cubic Yards) |        | 100,000 | 40,000 | 0      | 0     | 25,000 | 85,000 | 50,000 | 0     |