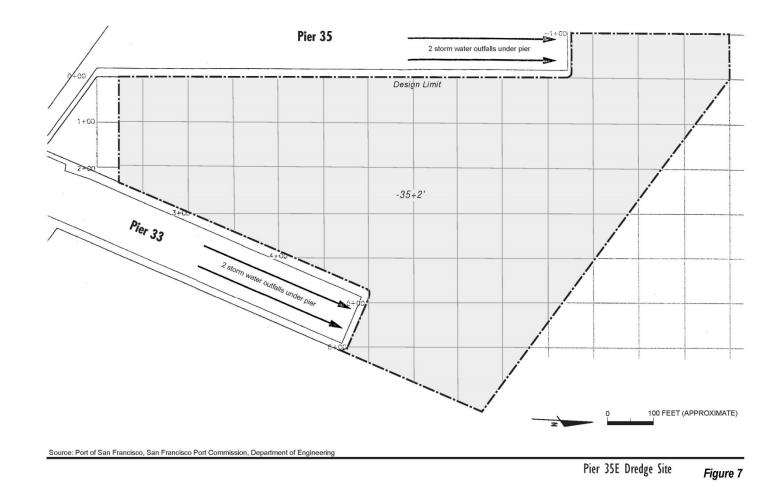

### DREDGING TENTATIVE SCHEDULE - CONTRACT 2482

| Facility                   | Depth  |         |        |        |       |        |        |        |       |
|----------------------------|--------|---------|--------|--------|-------|--------|--------|--------|-------|
|                            |        | -       | FY202  | 2/2023 |       |        | FY202  | 3/2024 |       |
|                            |        | SFDODS  | SF-11  | MWP-c  | MWP-f | SFDODS | SF-11  | MWP-c  | MWP-f |
|                            |        |         |        |        |       |        |        |        |       |
| Fisherman's Wharf          | Varies |         |        |        |       |        | 25,000 |        |       |
| Hyde Street Harbor         | -14    |         |        |        |       |        |        |        |       |
| S.Beach Harbor             | -12    |         | 40,000 |        |       |        |        |        |       |
| Pier 35 East               | -35    | 50,000  |        |        |       |        |        |        |       |
| Pier 27                    | -35    | 50,000  |        |        |       |        |        | 35,000 |       |
| Pier 80A                   | -40    |         |        |        |       |        |        |        |       |
| Pier 80B                   | -40    |         |        |        |       |        |        |        |       |
| Pier 80C                   | -40    |         |        |        |       |        |        | 15,000 |       |
| Pier 80D                   | -35    |         |        |        |       |        |        |        |       |
| Islais Creek Inner Channel | -40    |         |        |        |       |        |        |        |       |
| Pier 92                    | -35    |         |        |        |       |        |        |        |       |
| Islais Creek Outer Channel | -40    |         |        |        |       |        | 60,000 |        |       |
| Islais Creek Approach      | -40    |         |        |        |       | 25,000 |        |        |       |
| Pier 94                    | -40    |         |        |        |       |        |        |        |       |
| Pier 96                    | -40    |         |        |        |       |        |        |        |       |
| Total Volume (Cubic Yards) |        | 100,000 | 40,000 | 0      | 0     | 25,000 | 85,000 | 50,000 | 0     |