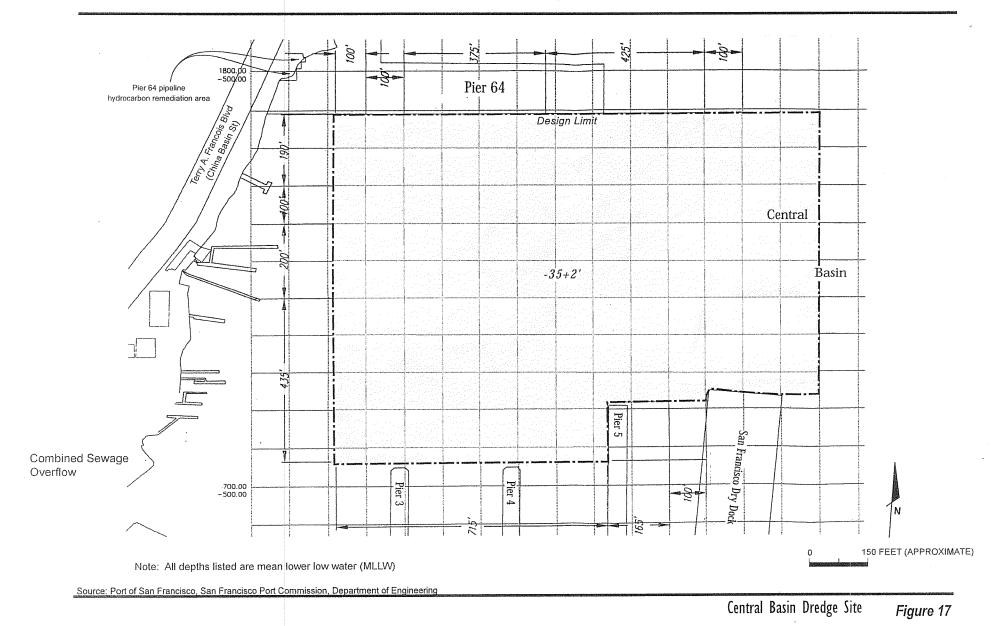

### DREDGING TENTATIVE SCHEDULE - CONTRACT 2482

| Facility                   | Depth  |         |        |        |       |        |        |        |       |
|----------------------------|--------|---------|--------|--------|-------|--------|--------|--------|-------|
|                            |        | -       | FY202  | 2/2023 |       |        | FY202  | 3/2024 |       |
|                            |        | SFDODS  | SF-11  | MWP-c  | MWP-f | SFDODS | SF-11  | MWP-c  | MWP-f |
|                            |        |         |        |        |       |        |        |        |       |
| Fisherman's Wharf          | Varies |         |        |        |       |        | 25,000 |        |       |
| Hyde Street Harbor         | -14    |         |        |        |       |        |        |        |       |
| S.Beach Harbor             | -12    |         | 40,000 |        |       |        |        |        |       |
| Pier 35 East               | -35    | 50,000  |        |        |       |        |        |        |       |
| Pier 27                    | -35    | 50,000  |        |        |       |        |        | 35,000 |       |
| Pier 80A                   | -40    |         |        |        |       |        |        |        |       |
| Pier 80B                   | -40    |         |        |        |       |        |        |        |       |
| Pier 80C                   | -40    |         |        |        |       |        |        | 15,000 |       |
| Pier 80D                   | -35    |         |        |        |       |        |        |        |       |
| Islais Creek Inner Channel | -40    |         |        |        |       |        |        |        |       |
| Pier 92                    | -35    |         |        |        |       |        |        |        |       |
| Islais Creek Outer Channel | -40    |         |        |        |       |        | 60,000 |        |       |
| Islais Creek Approach      | -40    |         |        |        |       | 25,000 |        |        |       |
| Pier 94                    | -40    |         |        |        |       |        |        |        |       |
| Pier 96                    | -40    |         |        |        |       |        |        |        |       |
| Total Volume (Cubic Yards) |        | 100,000 | 40,000 | 0      | 0     | 25,000 | 85,000 | 50,000 | 0     |