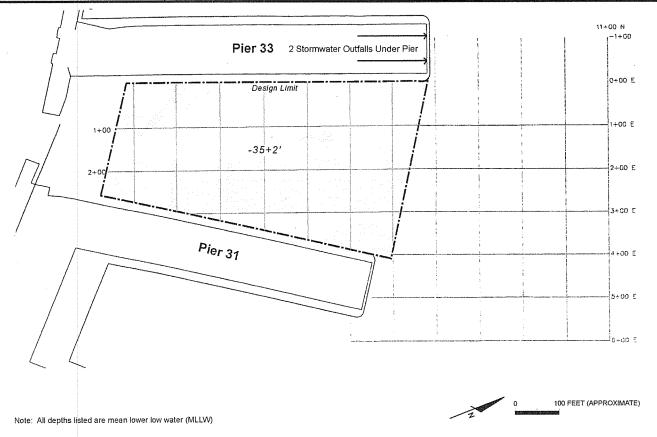

### DREDGING TENTATIVE SCHEDULE - CONTRACT 2482

| Facility                   | Depth  |         |        |        |       |        |        |        |       |
|----------------------------|--------|---------|--------|--------|-------|--------|--------|--------|-------|
|                            |        | -       | FY202  | 2/2023 |       |        | FY202  | 3/2024 |       |
|                            |        | SFDODS  | SF-11  | MWP-c  | MWP-f | SFDODS | SF-11  | MWP-c  | MWP-f |
|                            |        |         |        |        |       |        |        |        |       |
| Fisherman's Wharf          | Varies |         |        |        |       |        | 25,000 |        |       |
| Hyde Street Harbor         | -14    |         |        |        |       |        |        |        |       |
| S.Beach Harbor             | -12    |         | 40,000 |        |       |        |        |        |       |
| Pier 35 East               | -35    | 50,000  |        |        |       |        |        |        |       |
| Pier 27                    | -35    | 50,000  |        |        |       |        |        | 35,000 |       |
| Pier 80A                   | -40    |         |        |        |       |        |        |        |       |
| Pier 80B                   | -40    |         |        |        |       |        |        |        |       |
| Pier 80C                   | -40    |         |        |        |       |        |        | 15,000 |       |
| Pier 80D                   | -35    |         |        |        |       |        |        |        |       |
| Islais Creek Inner Channel | -40    |         |        |        |       |        |        |        |       |
| Pier 92                    | -35    |         |        |        |       |        |        |        |       |
| Islais Creek Outer Channel | -40    |         |        |        |       |        | 60,000 |        |       |
| Islais Creek Approach      | -40    |         |        |        |       | 25,000 |        |        |       |
| Pier 94                    | -40    |         |        |        |       |        |        |        |       |
| Pier 96                    | -40    |         |        |        |       |        |        |        |       |
| Total Volume (Cubic Yards) |        | 100,000 | 40,000 | 0      | 0     | 25,000 | 85,000 | 50,000 | 0     |