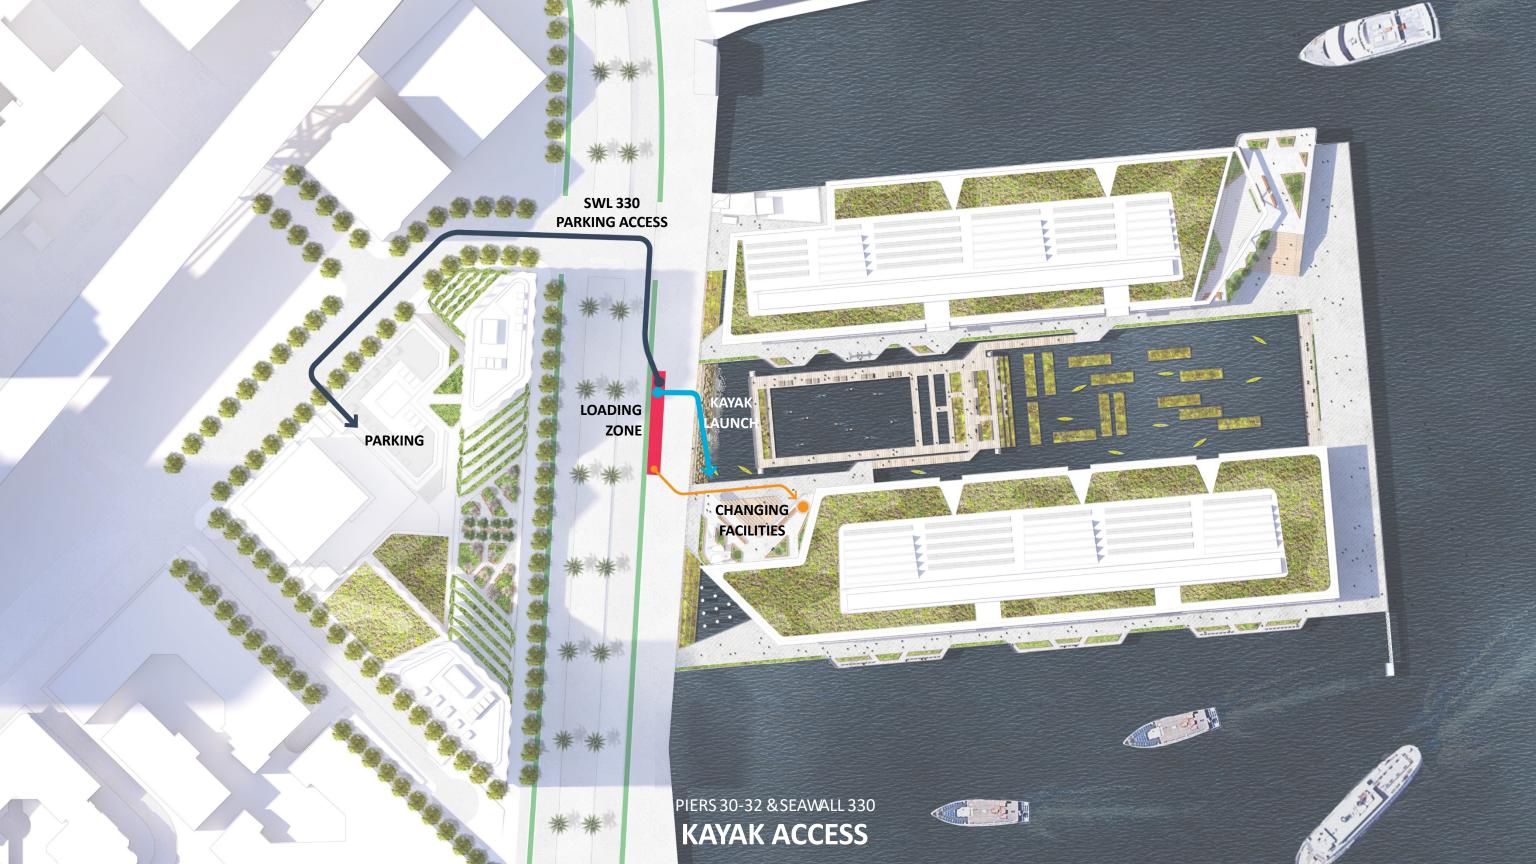

## HUMAN POWERED WATERCRAFT USE

PIERS 30-32 & SEAWALL 330

PIERS 30-32

PIERS 30-32 & SEAMALL 330 KAYAK LAUNCH 

RIERS 30-32 & SEAWALL 330

ANT -

PIERS 30-32

- per la per la persona de la

What additional facilities are desirable to support the kayak launch and how can those complement the existing kayak outfit (City Kayak) at Pier 40?

- Rentals
- Long-term Storage
- **Community Programs and Classes** ullet