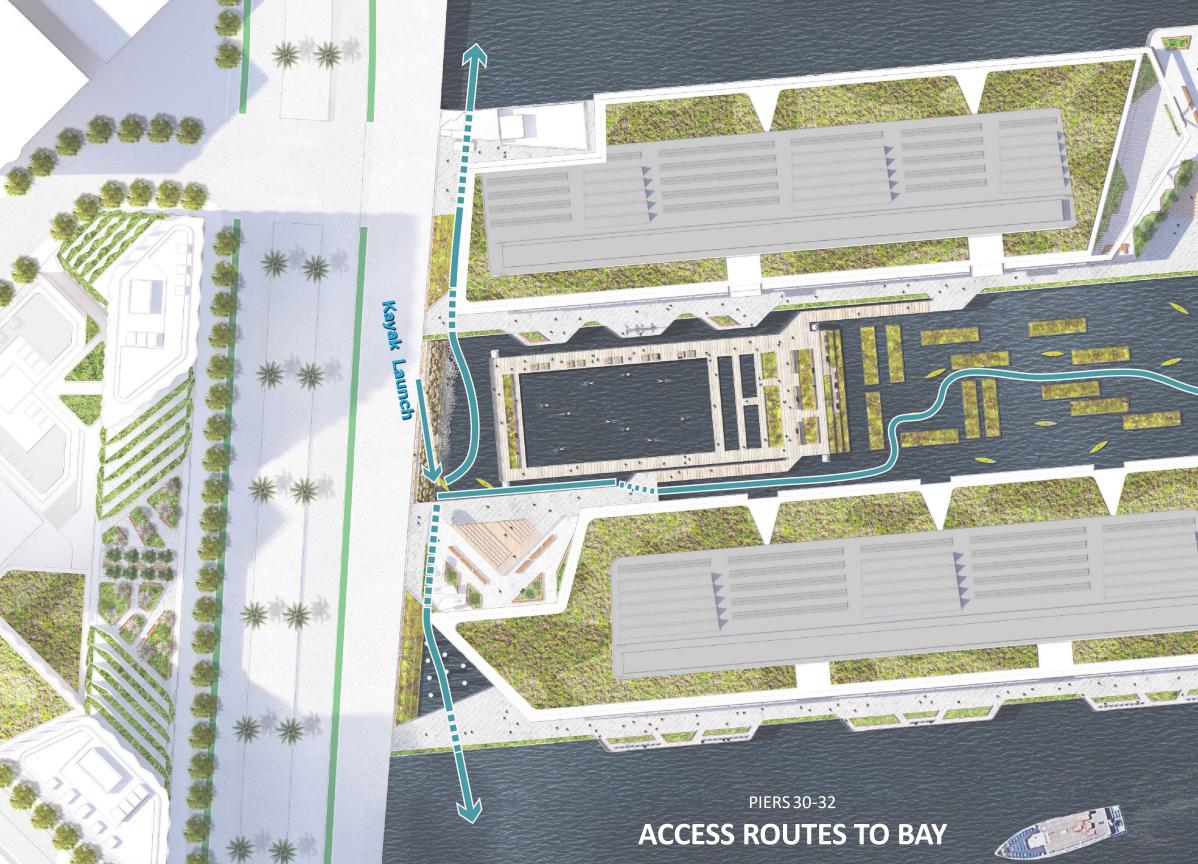

## HUMAN POWERED WATERCRAFT USE

PIERS 30-32 & SEAWALL 330

PIERS 30-32

PIERS 30-32 & SEAMALL 330 KAYAK LAUNCH 

RIERS 30-32 & SEAWALL 330

ANT -

PIERS 30-32

- per la per la persona de la

### **QUESTIONS FOR CONSIDERATION**

SF Bay Area Water Trail has almost 50 Trailheads throughout SF Bay

- Does the design have the right components to enable the logistics necessary to be a Launch?
- What amenities and facilities are most desirable for a Destination?  $\bullet$

What additional facilities are desirable to support the kayak launch and how can those complement the existing kayak outfit (City Kayak) at Pier 40?

- Rentals
- Long-term Storage
- **Community Programs and Classes** ullet

What other human powered watercraft activities should be captured in the design other than kayaking and stand-up paddleboarding? Bay spin classes?