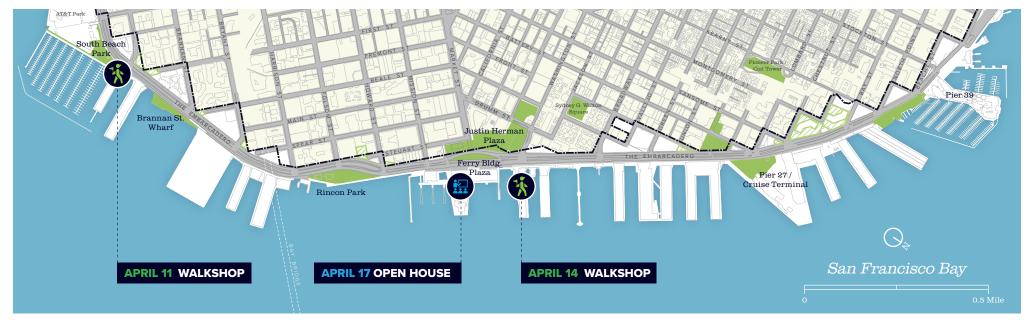

Walk starts from Pier 40 South Beach Harbormaster Community Room

**Public Realm** 

Waterfront

Walk starts from Pier 1

**Public Realm** 

At the Ferry Building, Second Floor

A public planning process now underway has produced recommendations to update the Port's Waterfront Land Use Plan. Everyone is invited to join the walking tours and public open house workshop to learn about the Waterfront Plan recommendations, and to discuss your thoughts and ideas for how the Port and City can further improve our waterfront.