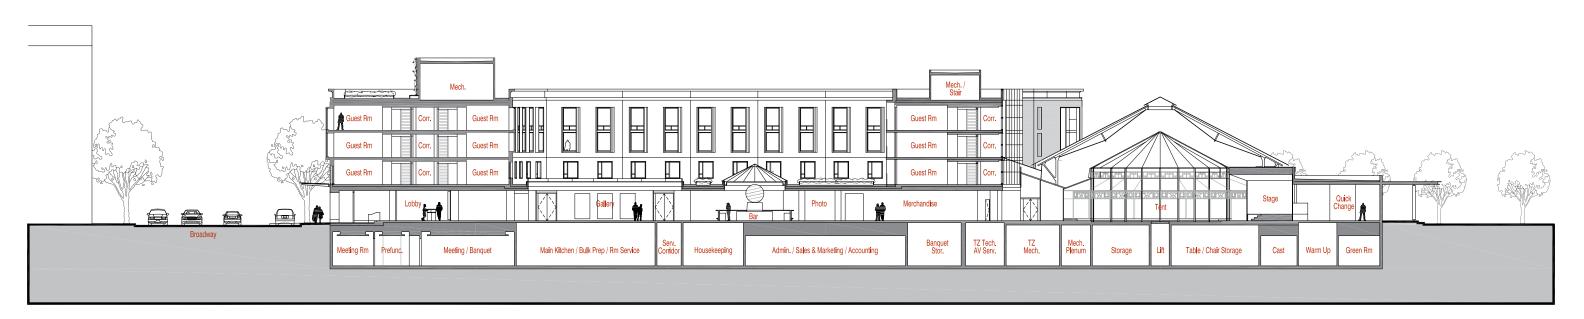

Hornberger

Hornberger

Hornberger

Accessible Roof Top

Hornberger

Transverse

Longitudinal

**Building Section | Transverse and Longitudinal** 

Transverse

Longitudinal

**Building Section | Transverse and Longitudinal** 

Materials -" ... brick ... concrete ... stucco ... metal ..."

Color-"Muted earth tones predominate ..."

Detail -

" ... are simple and generally tend to be abstract ..."