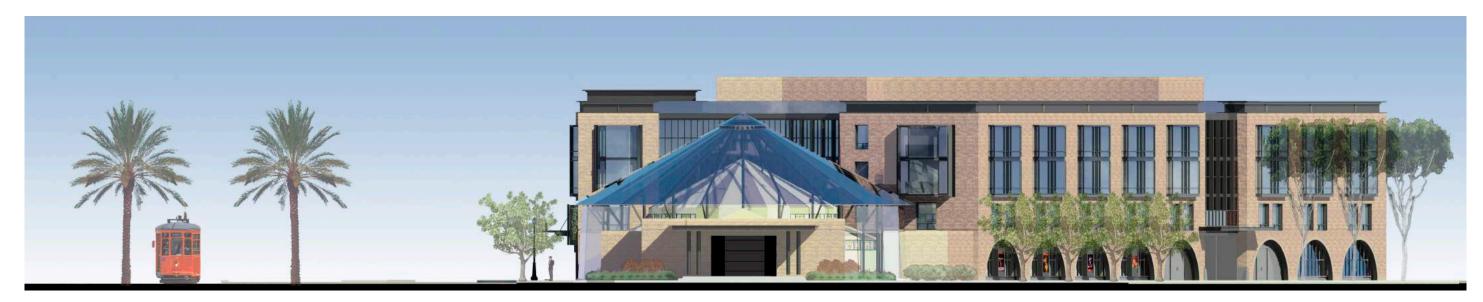

Elevation Options - Color Scheme 1 | Park Side

Hornberger + Worstell Architects

Arch

Rectangular

Elevation Options - Color Scheme 2 | Embarcadero

Hornberger + Worstell Architects

All drawings and written material appearing herein constitute the original and unpublished work of the architect and may not be duplicated, used, or disclosed without the prior written consent of the architect.