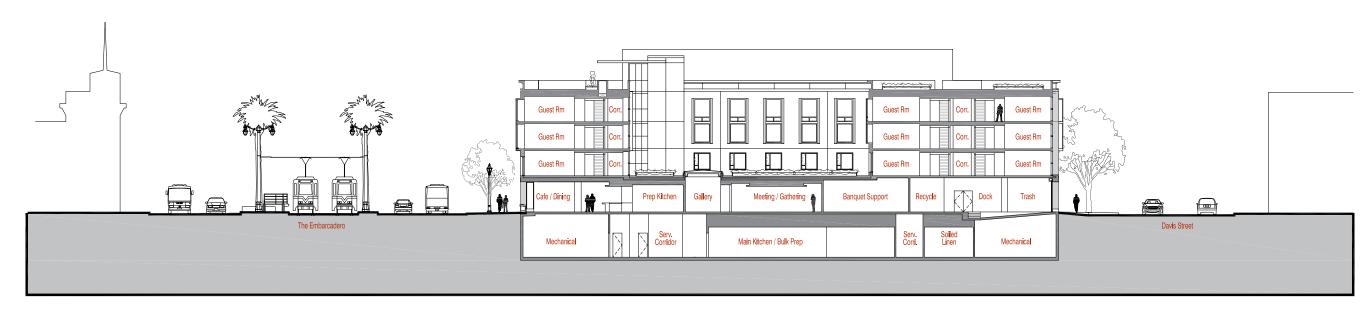

Hornberger

Hornberger

Hornberger

Accessible Roof Top

Hornberger

Transverse

Longitudinal

**Building Section | Transverse and Longitudinal** 

Transverse

Longitudinal

**Building Section | Transverse and Longitudinal** 

Materials -" ... brick ... concrete ... stucco ... metal ..."

Color-"Muted earth tones predominate ..."

Detail -

" ... are simple and generally tend to be abstract ..."