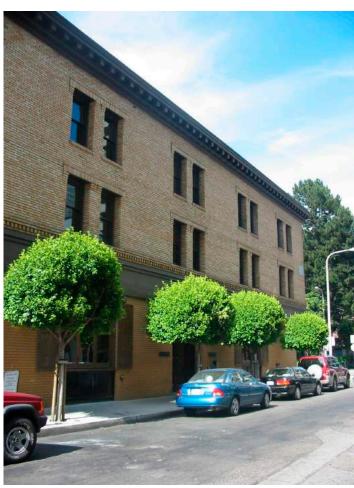

Appendix D, Article 10

Roof Treatment -" ... roofs characterized by numerous regularly spaced industrial skylights."

All quotes from Article 10: Preservation of Historical Architectural and Aesthetic Landmarks, Appendix D: Northeast Waterfront Historic District - San Francisco Planning Code

## **Historic District Images**

Northeast Waterfront Historic District

San Francisco Planning Code

November 10, 2015 | 11 Hornberger

Worstell

ZinZanni / Kenwood - The Theater & Hotel @ Broadway | San Francisco, California

Historic District Images

Worstell

TEATRE ZINZANNI

Arch

Rectangular

Hornberger + Worstell Architects

Arch

Rectangular