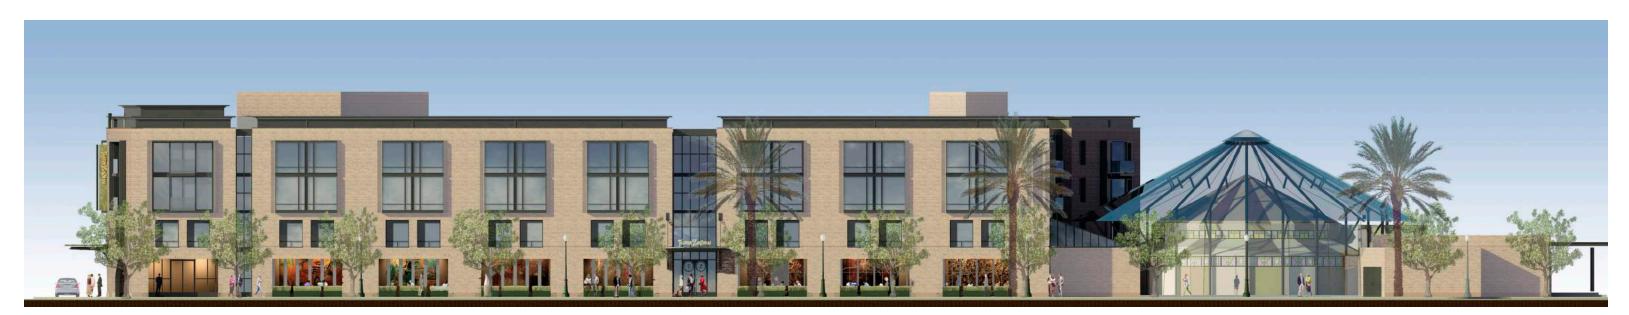

Elevation Options - Color Scheme 1 | Park Side

Hornberger + Worstell Architects

Arch

Rectangular

Elevation Options - Color Scheme 2 | Embarcadero

Hornberger + Worstell Architects

All drawings and written material appearing herein constitute the original and unpublished work of the architect and may not be duplicated, used, or disclosed without the prior written consent of the architect.

© 2015 Hornberger + Worstell, Inc.

Worstell

November 10, 2015 | 16

Elevation Options - Color Scheme 2 | **Broadway Street** 

Hornberger

Arch

Rectangular

Elevation Options - Color Scheme 2 | **Davis Street** 