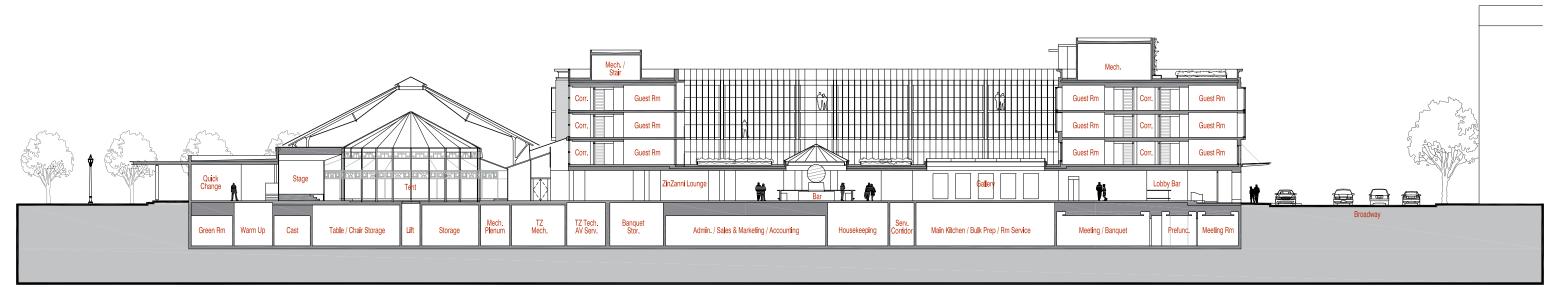

Hornberger

Hornberger

Hornberger

Accessible Roof Top

Hornberger

Transverse

Longitudinal

**Building Section | Transverse and Longitudinal** 

Transverse

Longitudinal

**Building Section | Transverse and Longitudinal** 

Materials -" ... brick ... concrete ... stucco ... metal ..."

Color-"Muted earth tones predominate ..."

Detail -

" ... are simple and generally tend to be abstract ..."