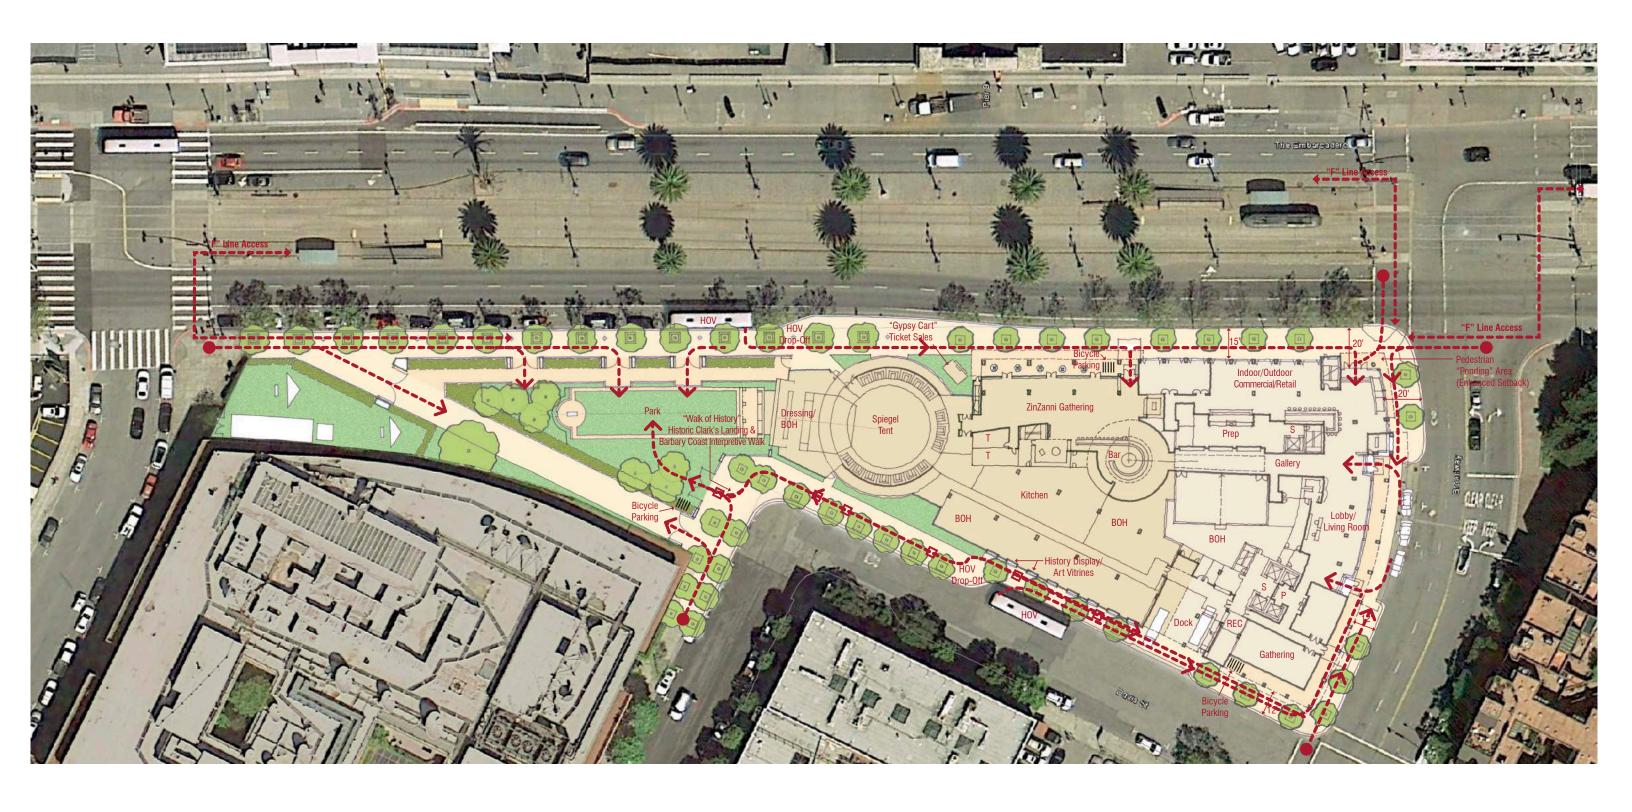

# **NEWAG Presentation**

December 2, 2015

Prepared for:
Teatro ZinZanni and Kenwood Investments

by:

Hornberger + Worstell Architects

Project Site

Ground Level - Pedestrian, Circulation and Access Diagram

November 10, 2015 | 2