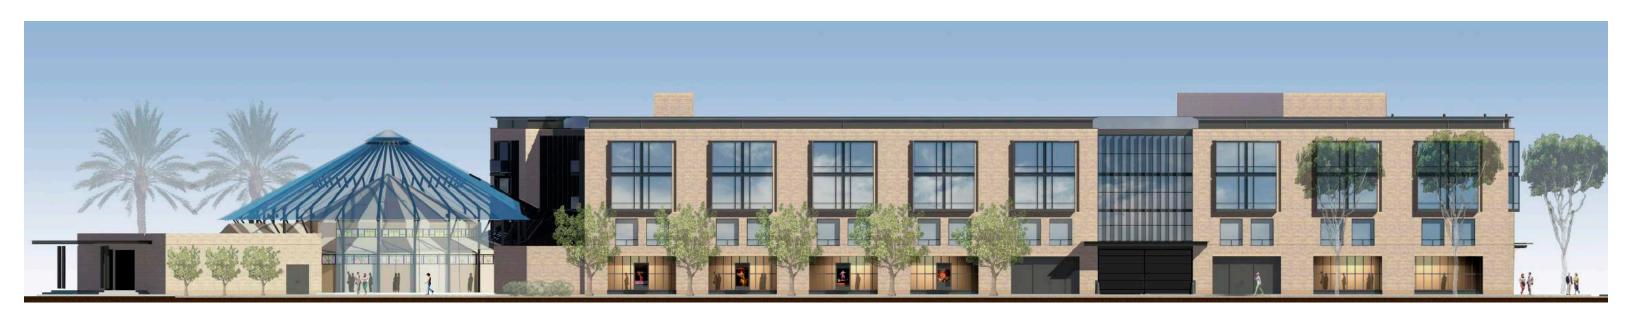

Elevation Options - Color Scheme 1 | Park Side

Hornberger + Worstell Architects

Arch

Rectangular

Elevation Options - Color Scheme 2 | Embarcadero

Hornberger + Worstell Architects

All drawings and written material appearing herein constitute the original and unpublished work of the architect and may not be duplicated, used, or disclosed without the prior written consent of the architect.

© 2015 Hornberger + Worstell, Inc.

Worstell

November 10, 2015 | 16

Elevation Options - Color Scheme 2 | **Broadway Street** 

Hornberger

Arch

Rectangular

Elevation Options - Color Scheme 2 | **Davis Street** 