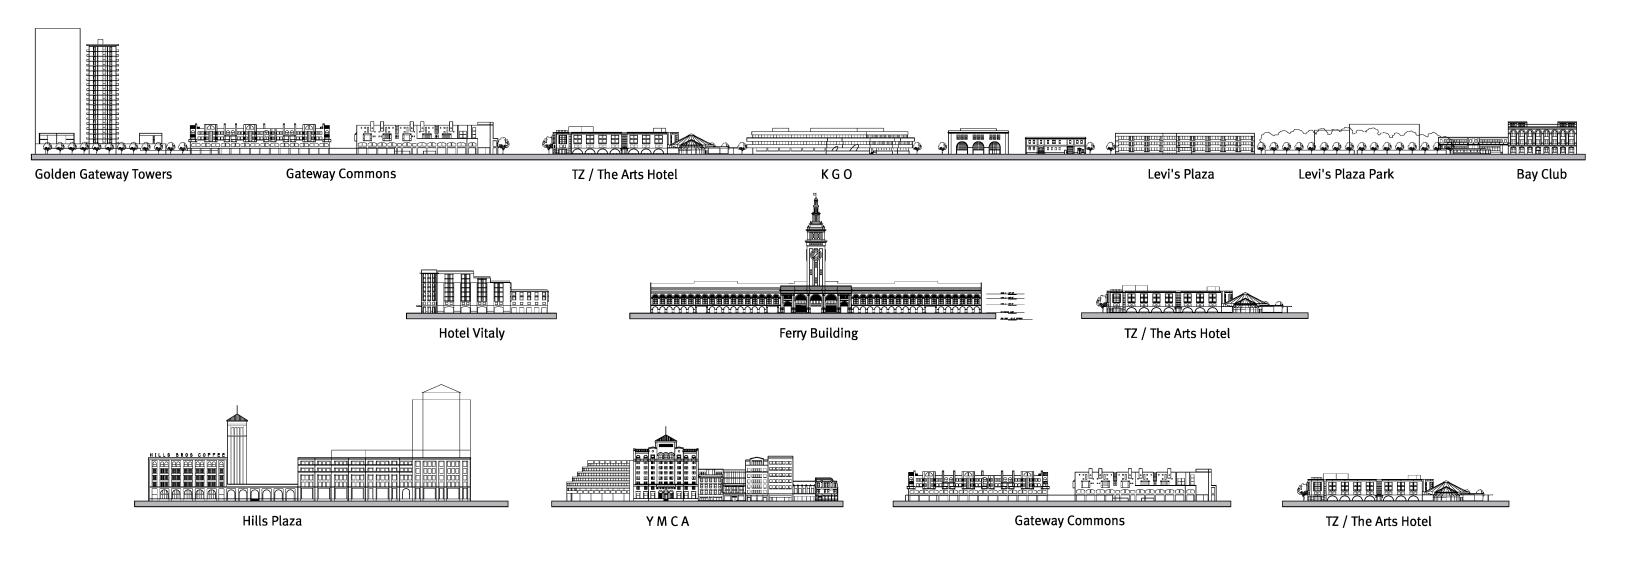

## **Historic District Images**

Northeast Waterfront Historic District

San Francisco Planning Code

November 10, 2015 | 11 Hornberger

Worstell

ZinZanni / Kenwood - The Theater & Hotel @ Broadway | San Francisco, California

Historic District Images

Worstell

TEATRE ZINZANNI

Arch

Rectangular

Hornberger + Worstell Architects

Arch

Rectangular