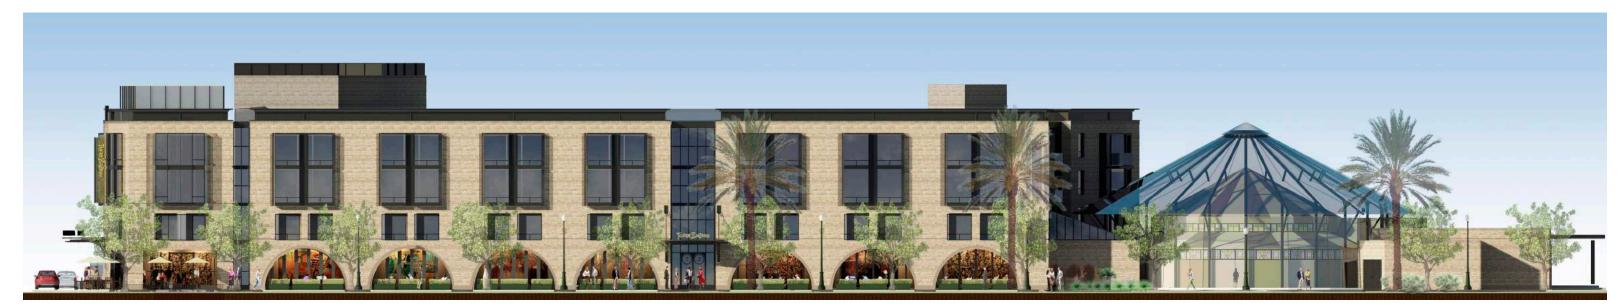

Elevation Options - Color Scheme 1 | Park Side

Hornberger + Worstell Architects

Arch

Rectangular

Elevation Options - Color Scheme 2 | Embarcadero

Hornberger + Worstell Architects

All drawings and written material appearing herein constitute the original and unpublished work of the architect and may not be duplicated, used, or disclosed without the prior written consent of the architect.

© 2015 Hornberger + Worstell, Inc.

Worstell

November 10, 2015 | 16

Elevation Options - Color Scheme 2 | **Broadway Street** 

Hornberger

Arch

Rectangular

Elevation Options - Color Scheme 2 | **Davis Street** 