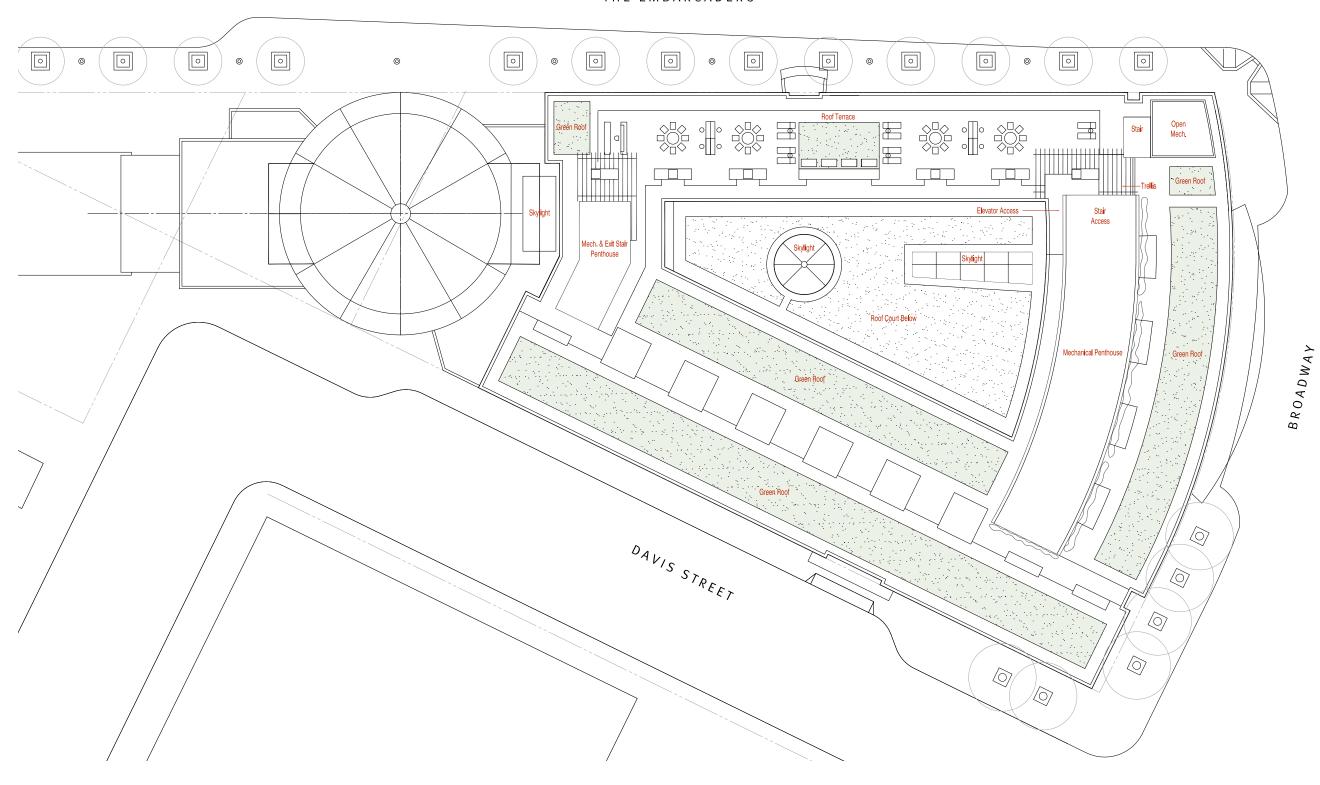

ZinZanni / Kenwood - The Theater & Hotel @ Broadway | San Francisco, California

A Teatro ZinZanni & Kenwood Investments Projec

# **NEWAG Presentation**

December 2, 2015



Prepared for:
Teatro ZinZanni and Kenwood Investments

by:

Hornberger + Worstell Architects



Project Site





Ground Level - Pedestrian, Circulation and Access Diagram



November 10, 2015 | 2









Hornberger









Hornberger

























Hornberger











Accessible Roof Top



Hornberger



Transverse



Longitudinal

**Building Section | Transverse and Longitudinal** 







Transverse



Longitudinal

**Building Section | Transverse and Longitudinal** 







Materials -" ... brick ... concrete ... stucco ... metal ..."



Color-"Muted earth tones predominate ..."



Detail -

" ... are simple and generally tend to be abstract ..."



Texture -



Fenestration -

- "... varied in size, rhythmically spaced ..."
  " ... industrial style fenestration."



Facade Line Continuity -" ... is historically appropriate."



Overall Form and Continuity -

"Building height is generally within a six-story range..."

Appendix D, Article 10

Roof Treatment -" ... roofs characterized by numerous regularly spaced industrial sk