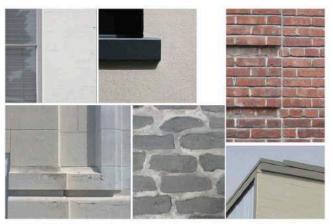

Transverse

Longitudinal

**Building Section | Transverse and Longitudinal** 

Materials -" ... brick ... concrete ... stucco ... metal ..."

Color-"Muted earth tones predominate ..."

Detail -

" ... are simple and generally tend to be abstract ..."

Texture -

Fenestration -

- "... varied in size, rhythmically spaced ..."
  " ... industrial style fenestration."

Facade Line Continuity -" ... is historically appropriate."

Overall Form and Continuity -

"Building height is generally within a six-story range..."

Appendix D, Article 10

Roof Treatment -" ... roofs characterized by numerous regularly spaced industrial skylights."

All quotes from Article 10: Preservation of Historical Architectural and Aesthetic Landmarks, Appendix D: Northeast Waterfront Historic District - San Francisco Planning Code