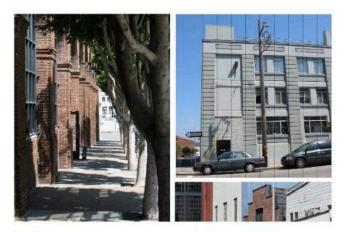

Visual Analysis | View From Montgomery & Vallejo

November 10, 2015 | **23** 

Visual Analysis | **View From Sansome & Vallejo** 

November 10, 2015 | 24 Hornberger

Visual Analysis | **Looking North Along Davis Street** 

Hornberger Hornberger + Worstell Architects Worstell

Visual Analysis | **Looking North Along The Embarcadero** 

Hornberger + Worstell Architects
All drawings and written material appearing herein constitute the original and unpublished work of the architect and may not be duplicated used or

Hornberger

Visual Analysis | **View 4 - Looking North Along The Embarcadero** 