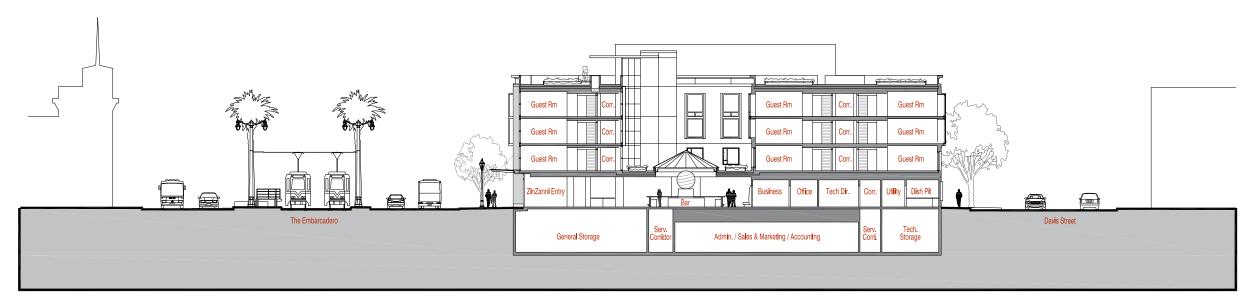

Hornberger

Hornberger

Hornberger

Accessible Roof Top

Hornberger

Transverse

Longitudinal

**Building Section | Transverse and Longitudinal** 

Transverse

Longitudinal

**Building Section | Transverse and Longitudinal** 

Materials -" ... brick ... concrete ... stucco ... metal ..."

Color-"Muted earth tones predominate ..."

Detail -

" ... are simple and generally tend to be abstract ..."