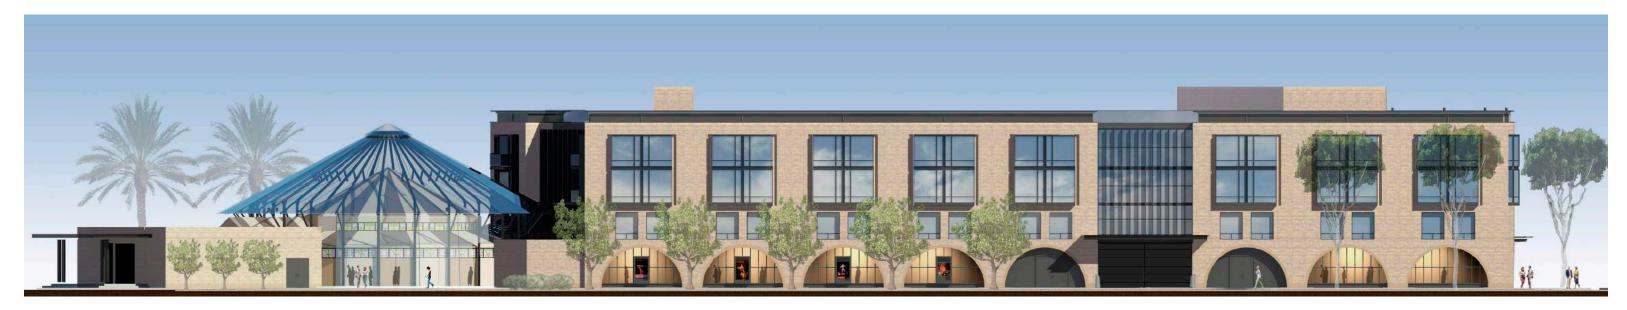

Elevation Options - Color Scheme 1 | Park Side

Hornberger + Worstell Architects

Arch

Rectangular

Elevation Options - Color Scheme 2 | Embarcadero

Hornberger + Worstell Architects

All drawings and written material appearing herein constitute the original and unpublished work of the architect and may not be duplicated, used, or disclosed without the prior written consent of the architect.

© 2015 Hornberger + Worstell, Inc.

Worstell

November 10, 2015 | 16

Elevation Options - Color Scheme 2 | **Broadway Street** 

Hornberger

Arch

Rectangular

Elevation Options - Color Scheme 2 | **Davis Street** 