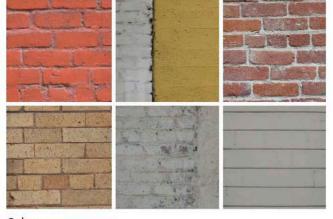

Transverse

Longitudinal

**Building Section | Transverse and Longitudinal** 

Materials -" ... brick ... concrete ... stucco ... metal ..."

Color-"Muted earth tones predominate ..."

Detail -

" ... are simple and generally tend to be abstract ..."

Texture -

Fenestration -

- "... varied in size, rhythmically spaced ..."
  " ... industrial style fenestration."

Facade Line Continuity -" ... is historically appropriate."

Overall Form and Continuity -

"Building height is generally within a six-story range..."