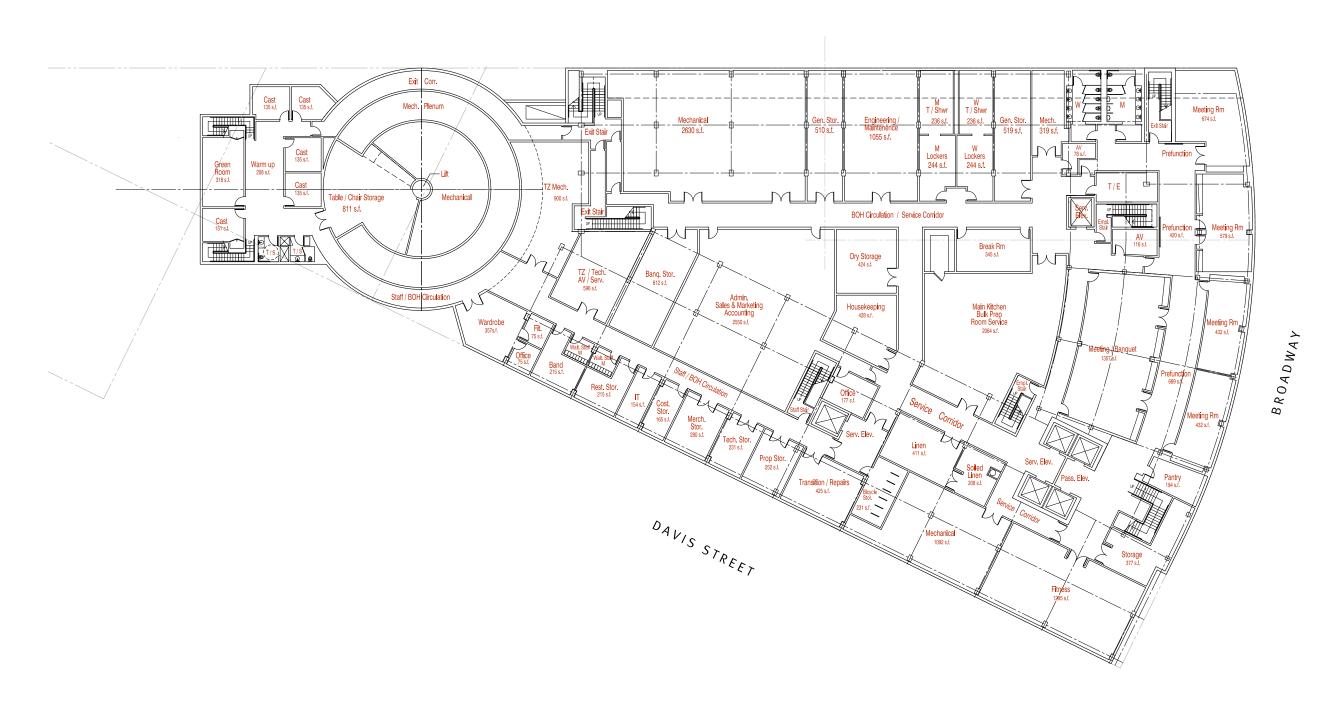

ZinZanni / Kenwood - The Theater & Hotel @ Broadway | San Francisco, California

A Teatro ZinZanni & Kenwood Investments Projec

# **NEWAG Presentation**

December 2, 2015



Prepared for:
Teatro ZinZanni and Kenwood Investments

by:

Hornberger + Worstell Architects



Project Site





Ground Level - Pedestrian, Circulation and Access Diagram



November 10, 2015 | 2









Hornberger









Hornberger

























Hornberger











Accessible Roof Top



Hornberger



Transverse



Longitudinal

**Building Section | Transverse and Longitudinal** 







Transverse



Longitudinal

**Building Section | Transverse and Longitudinal** 







Materials -" ... brick ... concrete ... stucco ... metal ..."



Color-"Muted earth tones predominate ..."



Detail -

" ... are simple and generally tend to be abstract ..."



Texture -



Fenestration -

- "... varied in size, rhythmically spaced ..."
  " ... industrial style fenestration."



Facade Line Continuity -" ... is historically appropriate."



Overall Form and Continuity -

"Building height is generally within a six-story range..."

Appendix D, Article 10

Roof Treatment -" ... roofs characterized by numerous regularly spac